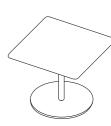

A bistro table with a round or square top, declined in different sizes, light and transversal: this is BUTTON, a passe-par-tout able of furnishing with taste and discretion a small metropolitan balcony as well as a large terrace of a restaurant by the sea. This smart collection of outdoor dining tables is also completed by the versatile side table with round base and top.

## TECHNICAL INFORMATION

DESCRIPTION
Dining table for outdoor use.

STRUCTURE Powder coated aluminium.

WEIGHT Structure

DIMENSION

 $L80 \times P80 \times H74$  cm Ø base 70 cm

W 31" ½ × D 31" ½ × H 29" 1/8 Ø base 27" ½

## TECHNICAL INFORMATION

DESCRIPTION
Dining table for outdoor use.

STRUCTURE Powder coated aluminium.

WEIGHT Structure

40 kg

DIMENSION

L 90 × P 90 × H 74 cm Ø base 70 cm

W 35" 1/8 × D 35" 1/8 × H 29" 1/8 Ø base 27" 1/2