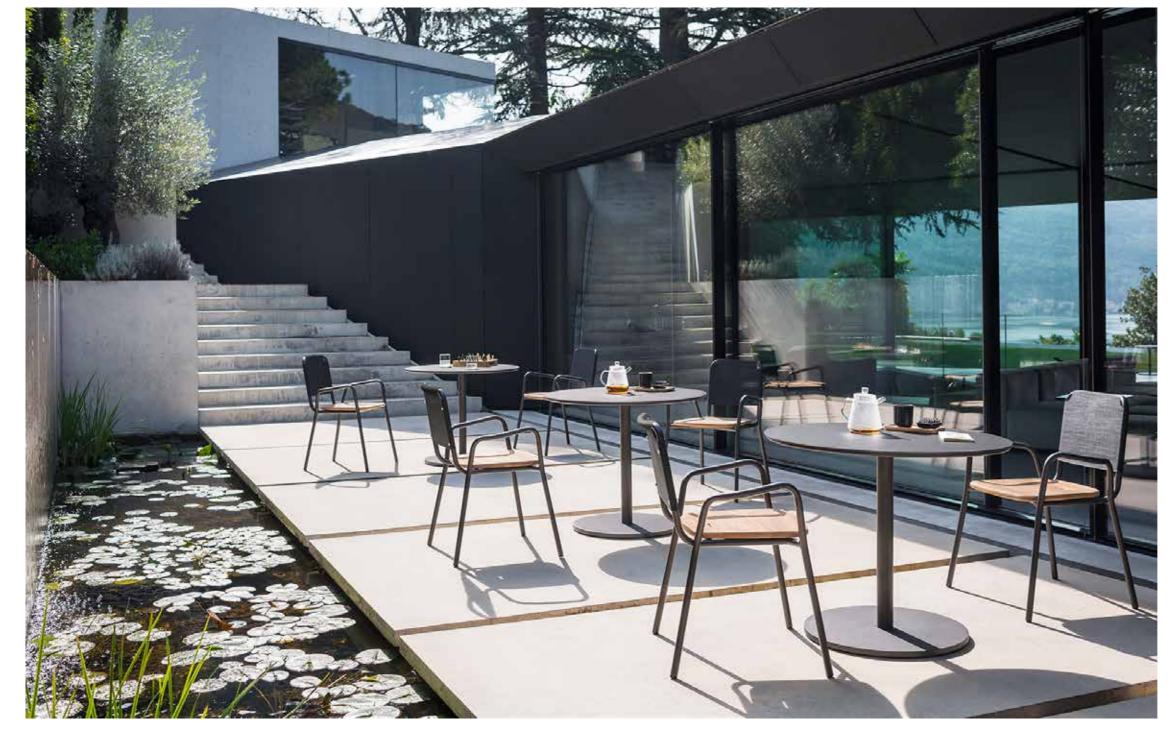

A bistro table with a round or square top, declined in different sizes, light and transversal: this is BUTTON, a passe-par-tout able of furnishing with taste and discretion a small metropolitan balcony as well as a large terrace of a restaurant by the sea. This smart collection of outdoor dining tables is also completed by the versatile side table with round base and top.

## TECHNICAL INFORMATION

DESCRIPTION
Dining table for outdoor use.

STRUCTURE Powder coated aluminium.

WEIGHT Structure

40 kg

DIMENSION

L 90 × P 90 × H 74 cm Ø base 70 cm

W 35" 1/8 × D 35" 1/8 × H 29" 1/8 Ø base 27" 1/2

Materials

METAL

Smoke

Milk