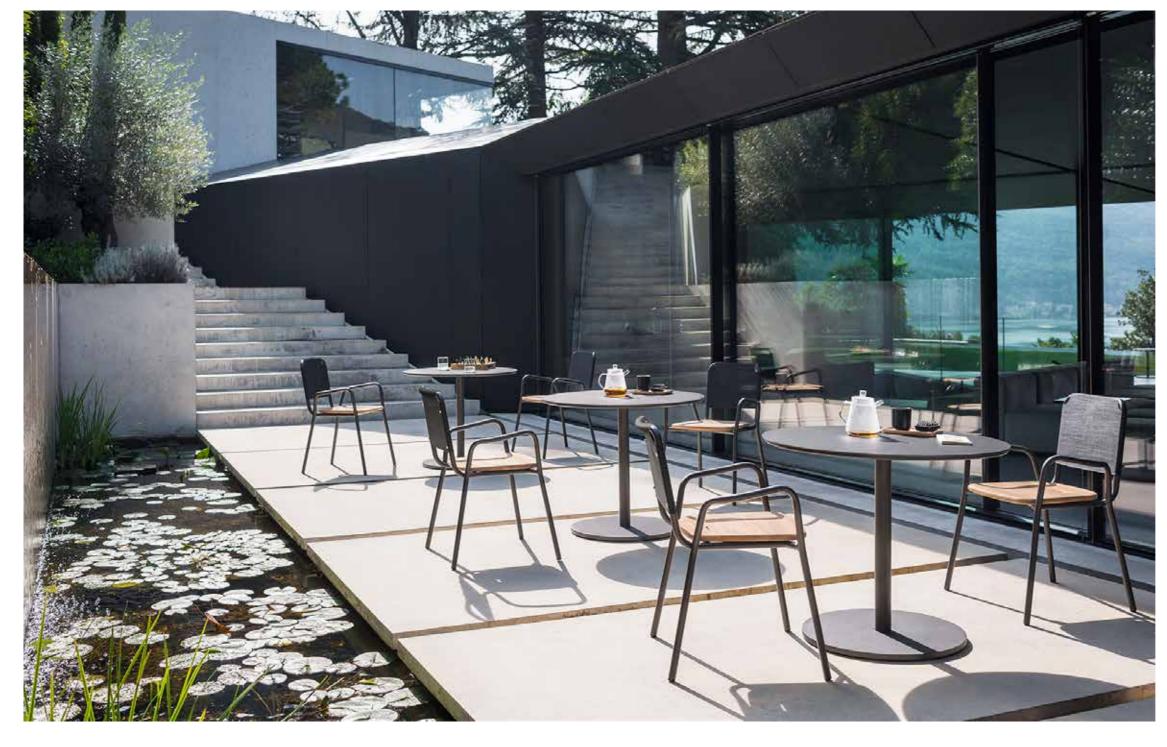

A bistro table with a round or square top, declined in different sizes, light and transversal: this is BUTTON, a passe-par-tout able of furnishing with taste and discretion a small metropolitan balcony as well as a large terrace of a restaurant by the sea. This smart collection of outdoor dining tables is also completed by the versatile side table with round base and top.

## TECHNICAL INFORMATION

DESCRIPTION
Dining table for outdoor use.

STRUCTURE Powder coated aluminium.

WEIGHT Structure

DIMENSION

 $L80 \times P80 \times H74$  cm Ø base 70 cm

W 31" ½ × D 31" ½ × H 29" 1/8 Ø base 27" ½

Materials

METAL

Smoke

A bistro table with a round or square top, declined in different sizes, light and transversal: this is BUTTON, a passe-par-tout able of furnishing with taste and discretion a small metropolitan balcony as well as a large terrace of a restaurant by the sea. This smart collection of outdoor dining tables is also completed by the versatile side table with round base and top.