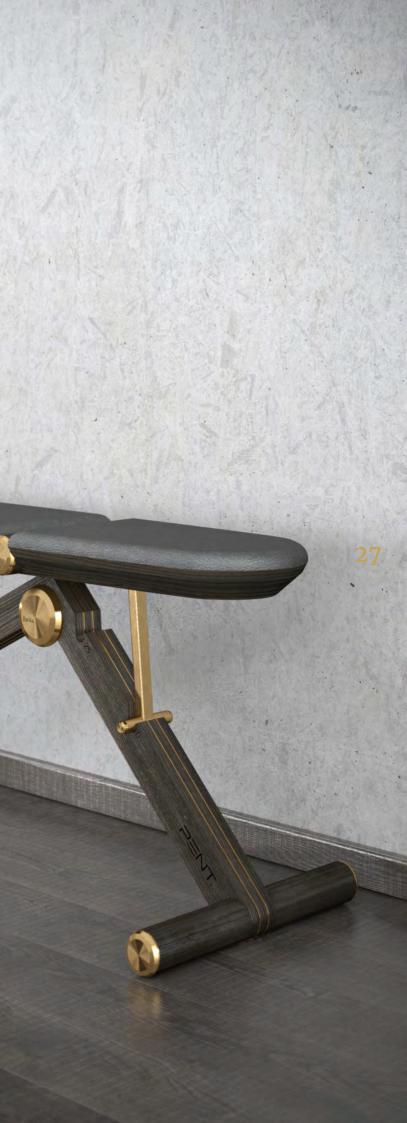

## **BANKA**™ BENCH

26

You might have never seen an exercise bench like this.

## BANKA™ Luxury Weight Bench.

Handmade from wood, stainless steel and natural leather. Just like other PENT.® brand products, also here many hours of design work and craftsmanship have created something special in terms of form and practical use.

The stable and simple form of the exercise bench stands out with its quality and craftsmanship. The best materials combined with the strong attention to detail make this simple exercise equipment breathtaking for anyone who is looking for a practical function with beauty and prestige for a home or hotel gym.