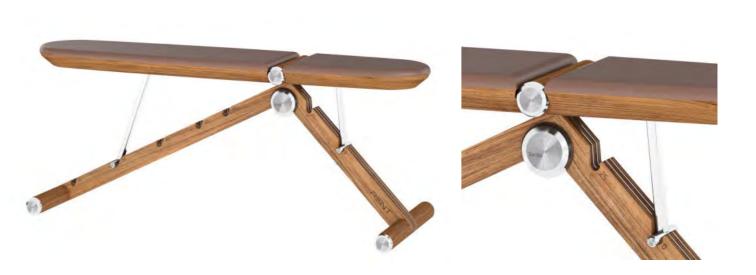

The stable and simple form of the exercise bench stands out with its quality and craftsmanship. The best materials combined with the strong attention to detail make this simple exercise equipment breathtaking for anyone who is looking for a practical function with beauty and prestige for a home or hotel gym.

## BANKA™

Designed with special attention to detail and a strong focus on quality workmanship.

29