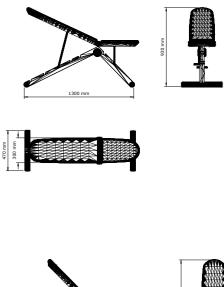

## **BANKA**™ BENCH

26

You might have never seen an exercise bench like this.

## BANKA™ Luxury Weight Bench.

Handmade from wood, stainless steel and natural leather. Just like other PENT.® brand products, also here many hours of design work and craftsmanship have created something special in terms of form and practical use.