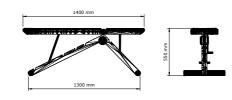

## BANKA™ Luxury Weight Bench.

Handmade from wood, stainless steel and natural leather. Just like other PENT.® brand products, also here many hours of design work and craftsmanship have created something special in terms of form and practical use.

The stable and simple form of the exercise bench stands out with its quality and craftsmanship. The best materials combined with the strong attention to detail make this simple exercise equipment breathtaking for anyone who is looking for a practical function with beauty and prestige for a home or hotel gym.