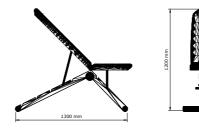

## BANKA™ Luxury Weight Bench.

Handmade from wood, stainless steel and natural leather. Just like other PENT.® brand products, also here many hours of design work and craftsmanship have created something special in terms of form and practical use.

The stable and simple form of the exercise bench stands out with its quality and craftsmanship. The best materials combined with the strong attention to detail make this simple exercise equipment breathtaking for anyone who is looking for a practical function with beauty and prestige for a home or hotel gym.