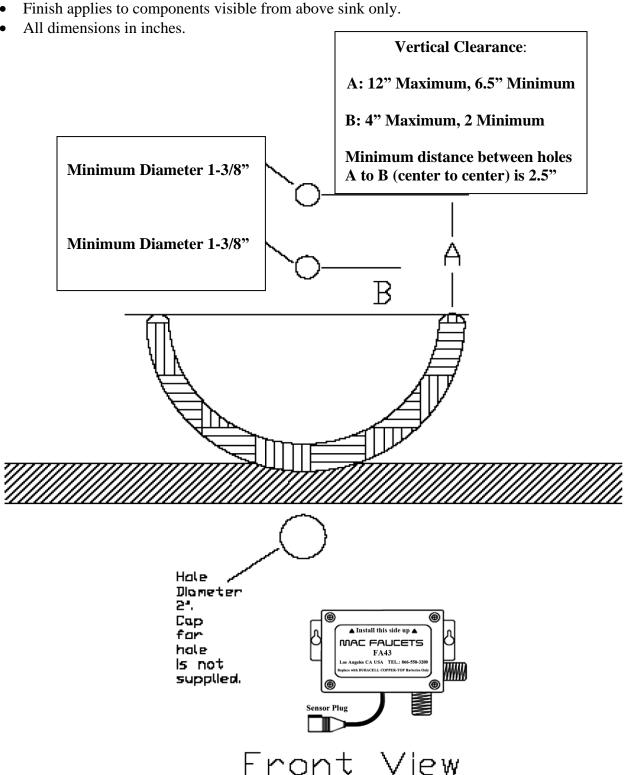

## AC FAUCETS Wall Mount Rough-in

Page 1 of 2

FA43-124, 125, 129, 130

- All brass construction.

## MAC FAUCETS Wall Mount Rough-in

• Page 2 of 2

FA43-124, 125, 129, 130

- Wall pipe and street elbow not supplied.
- 1/2" NPT street elbow must be fastened to wall frame.
- Wall frame 4" max. Thicker wall frame may require horizontal pipe or coupler.
- Please note: Spouts have 1/2" NPT inlet threads. Some models have male threads, others female.
- Wall spouts have varying length. Please view spec. of individual faucet.
- Sensor range/zone is field adjustable.
- 22" maximum distance required to accommodate sensor cable length.
- Faucet Automator FA43 contains batteries (battery application) and must be accessible for battery replacement.