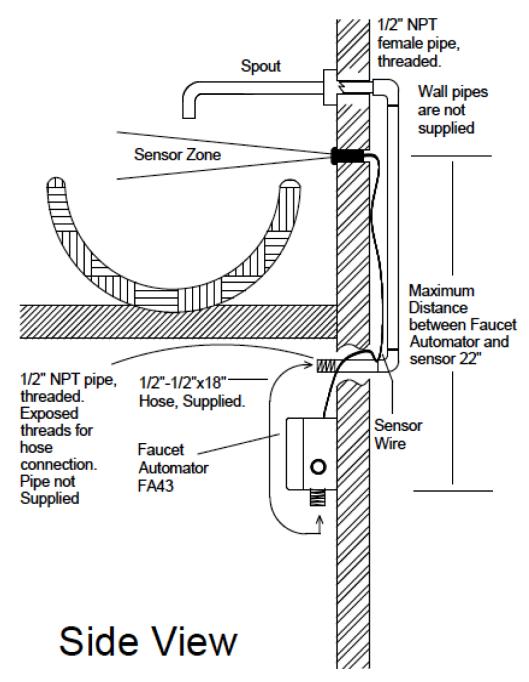

## MAC FAUCETS Wall Mount Rough-in

• Page 2 of 2

FA43-124, 125, 129, 130

- Wall pipe and street elbow not supplied.
- 1/2" NPT street elbow must be fastened to wall frame.
- Wall frame 4" max. Thicker wall frame may require horizontal pipe or coupler.
- Please note: Spouts have 1/2" NPT inlet threads. Some models have male threads, others female.
- Wall spouts have varying length. Please view spec. of individual faucet.
- Sensor range/zone is field adjustable.
- 22" maximum distance required to accommodate sensor cable length.
- Faucet Automator FA43 contains batteries (battery application) and must be accessible for battery replacement.