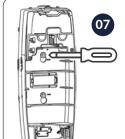

nless Steel Construction
- ✓ Integral Battery Compartment
- ✓ Mounting Hardware
- ✓ Batteries Pre-installed (2 C Batteries)
- ✓ All hardware necessary for satisfactory installation

#### **Tools Needed**













Please cut for drilling holes

Once the location for the Aroma dispenser has been decided, proceed with the steps installation.

- 1. Cut the template from the back of the box.
- 2. Use a level to align the provided template.
- 3. Use painters tape to hold the template in place.
- 4. Drill 2 holes for supplied plastic anchors.



--3-1/16"--

- 5. Place the 2 plastic anchors in the holes and push them with the help of a lite hammer.
- 6. With a Phillips screw driver, drive the screws provided into the plastic anchors, leaving out about 1/4" of the screw for final adjustment.



7. Install the Aroma dispenser in place and securely fasten screws.

### -Automatic Aerosol Dispenser Operation Instruction



## **Automatic Aerosol Dispenser Switch button and light function**



01 Time Set Switch

Helps the user adjust spray intervals to 7.5, 15, or 30 minutes apart.

02 Light Sensor Switch

For continuous spray operation, set switch to 24H. For spray operation while room light is OFF, or room is vacant, set switch to NITE. For spray operation while room light is ON only, set switch to DAY.

03 Green LED

Flashing Green LED light indicates normal operation status.

04 Light Sensor

Light sensor is responsible for determining light conditions for proper operation. Not an LED.

05 Red LED

Flashing Red LED light indicates the need to change spray can.

## Limited Warra