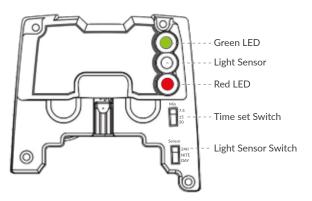

## **Automatic Aerosol Dispenser Switch button and light function**

01 Time Set Switch

Helps the user adjust spray intervals to 7.5, 15, or 30 minutes apart.

02 Light Sensor Switch

For continuous spray operation, set switch to 24H. For spray operation while room light is OFF, or room is vacant, set switch to NITE. For spray operation while room light is ON only, set switch to DAY.

03 Green LED

Flashing Green LED light indicates normal operation status.

04 Light Sensor

Light sensor is responsible for determining light conditions for proper operation. Not an LED.

05 Red LED

Flashing Red LED light indicates the need to change spray can.