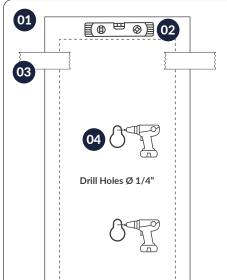

#### **Tools Needed**

Please cut for drilling holes

Once the location for the Aroma dispenser has been decided, proceed with the steps installation.

- 1. Cut the template from the back of the box.
- 2. Use a level to align the provided template.
- 3. Use painters tape to hold the template in place.
- 4. Drill 2 holes for supplied plastic anchors.

--3-1/16"--

- 5. Place the 2 plastic anchors in the holes and push them with the help of a lite hammer.
- 6. With a Phillips screw driver, drive the screws provided into the plastic anchors, leaving out about 1/4" of the screw for final adjustment.