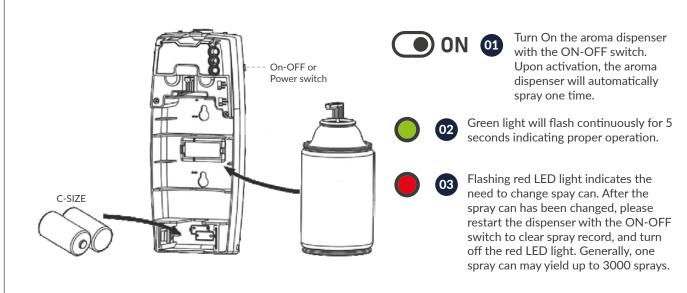

### -Automatic Aerosol Dispenser Operation Instruction

## **Automatic Aerosol Dispenser Switch button and light function**

01 Time Set Switch

Helps the user adjust spray intervals to 7.5, 15, or 30 minutes apart.

02 Light Sensor Switch

For continuous spray operation, set switch to 24H. For spray operation while room light is OFF, or room is vacant, set switch to NITE. For spray operation while room light is ON only, set switch to DAY.

03 Green LED

Flashing Green LED light indicates normal operation status.

04 Light Sensor

Light sensor is responsible for determining light conditions for proper operation. Not an LED.

05 Red LED

Flashing Red LED light indicates the need to change spray can.