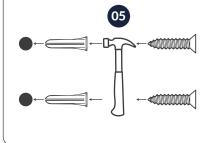

--3-1/16"--

- 5. Place the 2 plastic anchors in the holes and push them with the help of a lite hammer.
- 6. With a Phillips screw driver, drive the screws provided into the plastic anchors, leaving out about 1/4" of the screw for final adjustment.