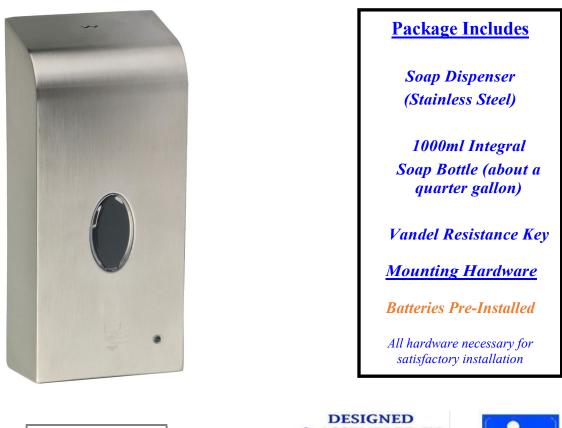

## Features:

- Corrosion Resistant Stainless Steel Construction
- Ability to Use Any Liquid Soap or Hand Sanitizer for Greater Savings
- Modular Design for Ease of In-The-Field Service.
- Anti-Drip Nozzle
- Front Window to Monitor Soap or Sanitizer Level
- Vandal Resistant Case
- Available in 20 + Finishes to Match All MAC Product line
- \*\*\*\* Not suitable for creamy or gritty soaps \*\*\*\*

| SPECIFICATIONS       |                                        |
|----------------------|----------------------------------------|
| Model:               | ASD-13                                 |
| BODY:                | STAINLESS STEEL                        |
| WALL BASE:           | ABS PLASTIC                            |
| Power:               | 6 AA ALKALINE BATTERIES                |
| SOAP TYPE:           | STANDARD LIQUID SOAP OR HAND SANITIZER |
| SENSOR TYPE:         | ACTIVE INFRARED                        |
| SENSING RANGE:       | 2" - 4"                                |
| SOAP RESERVOIR SIZE: | 1000ML (JUST OVER A QUART OF A GALLON) |
| DISPENSE:            | 2ML (JUST UNDER A HALF OF A TEASPOON)  |
| FINISHES:            | AVAILABLE IN 20+ FINISHES.             |