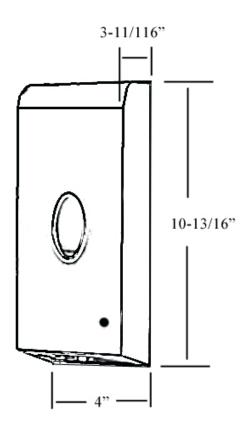

|                                        |
|----------------------|----------------------------------------|
| Model:               | ASD-13                                 |
| BODY:                | STAINLESS STEEL                        |
| WALL BASE:           | ABS PLASTIC                            |
| Power:               | 6 AA ALKALINE BATTERIES                |
| SOAP TYPE:           | STANDARD LIQUID SOAP OR HAND SANITIZER |
| SENSOR TYPE:         | ACTIVE INFRARED                        |
| SENSING RANGE:       | 2" - 4"                                |
| SOAP RESERVOIR SIZE: | 1000ML (JUST OVER A QUART OF A GALLON) |
| DISPENSE:            | 2ML (JUST UNDER A HALF OF A TEASPOON)  |
| FINISHES:            | AVAILABLE IN 20+ FINISHES.             |

## All Dimensions in Inches