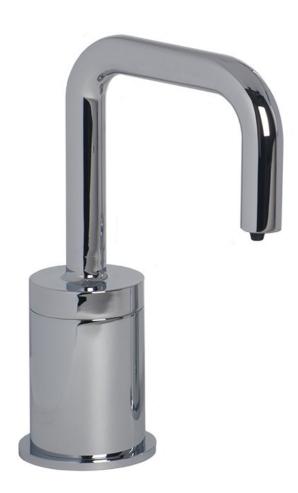

## **PYOS-1203**

MATCHING FAUCET FA400-1203

#### **Features:**

- > Dispenses Standard liquid Soap.
- > Soap Amount is Adjustable.
- > Noise Free Reliable Operation.
- > Battery Powered, AC Optional.
- **Easy to Refill Soap System Design.**
- > Available in Twenty + Matching finishes

### **Package Includes**

**Spout** 

Soap Pump

All Hose Connections between Pump and Spout

800ml Soap Bottle

Battery Case and Case Holder

**Mounting Hardware** 

Remote Control Optional