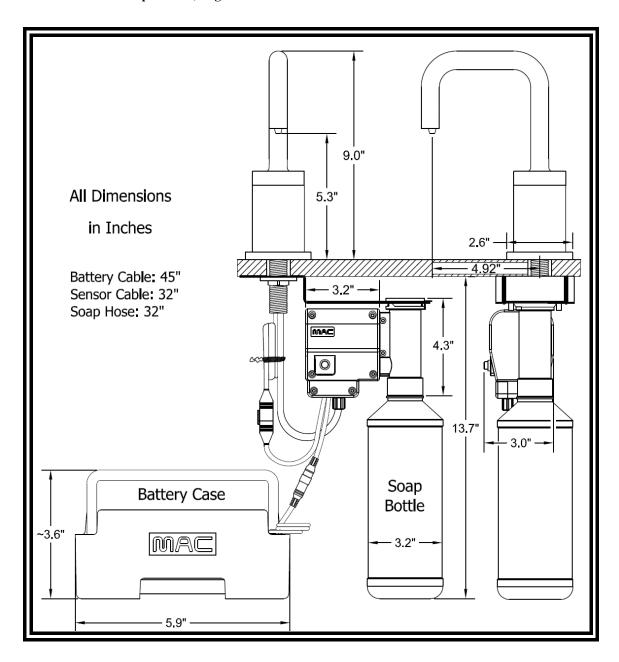

### **Package Includes**

**Spout** 

Soap Pump

All Hose Connections between Pump and Spout

800ml Soap Bottle

Battery Case and Case Holder

**Mounting Hardware** 

Remote Control Optional

All hardware needed for satisfactory installation

BEST SUITED FOR VESSEL SINK APPLICATIONS WHERE THE TOP OF THE SINK IS 3" ABOVE THE COUNTERTOP SURFACE

| SPECIFICATIONS          |                                                                |
|-------------------------|----------------------------------------------------------------|
| Model:                  | PYOS-1203                                                      |
| SPOUT:                  | BRASS                                                          |
| Power:                  | 4 (D) BATTERIES / AC ADAPTER OPTIONAL                          |
| SOAP PUMP:              | 6 VOLT NOISE-FREE PERISTALTIC PUMP SYSTEM                      |
| COUNTER ACCOMMODATIONS: | PLEASE VIEW ROUGH-IN DRAWINGS ON PAGE TWO                      |
| SENSOR TYPE:            | ACTIVE INFRARED, SELF-ADJUSTING                                |
| SENSING RANGE:          | ADJUSTABLE WITH OPTIONAL REMOTE CONTROL                        |
| WORKING SOAP:           | STANDARD LIQUID SOAP. NO GRIT (INDUSTRIAL) SOAP                |
| SOAP BOTTLE CAPACITY:   | 800ML (JUST UNDER A QUART) OPTIONAL 1 GALLON CONTAINERS        |
| SOAP AMOUNT PER USE:    | 0.5ML TO 1.5ML, ADJUSTABLE WITH <b>OPTIONAL REMOTE CONTROL</b> |