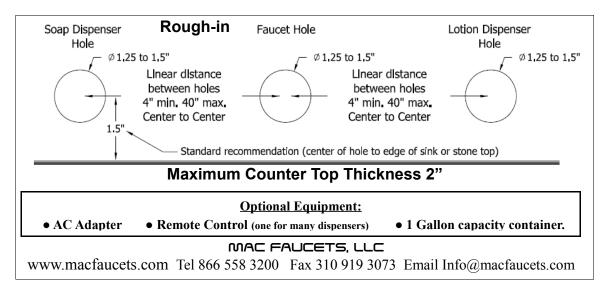

All hardware needed for satisfactory installation

BEST SUITED FOR VESSEL SINK APPLICATIONS WHERE THE TOP OF THE SINK IS 3" ABOVE THE COUNTERTOP SURFACE

| SPECIFICATIONS          |                                                                |
|-------------------------|----------------------------------------------------------------|
| Model:                  | PYOS-1203                                                      |
| SPOUT:                  | BRASS                                                          |
| Power:                  | 4 (D) BATTERIES / AC ADAPTER OPTIONAL                          |
| SOAP PUMP:              | 6 VOLT NOISE-FREE PERISTALTIC PUMP SYSTEM                      |
| COUNTER ACCOMMODATIONS: | PLEASE VIEW ROUGH-IN DRAWINGS ON PAGE TWO                      |
| SENSOR TYPE:            | ACTIVE INFRARED, SELF-ADJUSTING                                |
| SENSING RANGE:          | ADJUSTABLE WITH OPTIONAL REMOTE CONTROL                        |
| WORKING SOAP:           | STANDARD LIQUID SOAP. NO GRIT (INDUSTRIAL) SOAP                |
| SOAP BOTTLE CAPACITY:   | 800ML (JUST UNDER A QUART) OPTIONAL 1 GALLON CONTAINERS        |
| SOAP AMOUNT PER USE:    | 0.5ML TO 1.5ML, ADJUSTABLE WITH <b>OPTIONAL REMOTE CONTROL</b> |