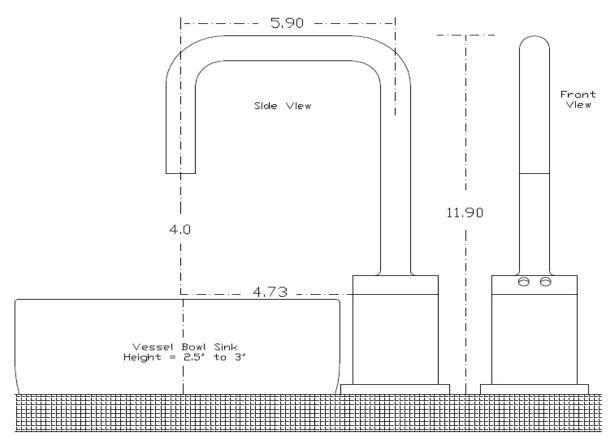

:  | ACTIVE INFRARED, BASE MOUNT            |
| SENSOR MICROPROCESSOR:     | DIGITAL, PUG AND PLAY                  |
| SENSING RANGE:             | 2" TO 8" ADJUSTABLE                    |
| RESPONSE TIME:             | O.3 SECOND                             |
| SHUT-OFF DELAY TIME:       | 3 SECONDS                              |
| MAXIMUM RUNNING TIME:      | 60 Seconds                             |
| AERATOR:                   | 2.2 GPM STANDARD, OPTIONS AVAILABLE    |

#### **Optional Equipment:**

Lavatory Drain, Grid and Pop-Up Type.
Adjustable Under the Sink Mixing Valve.
Matching Above The Sink Water Mixing Valve (residential applications only).
Matching Soap Dispenser.
Matching Off-Body Pop-Up Lift (residential applications only).
AC Adapters.

#### **All Dimensions in Inches**



# MAC FAUCETS





## MAC FAUCETS

Rough-in for Deck Mounted Faucets, Water Mixing Valves, and Soap Dispensers