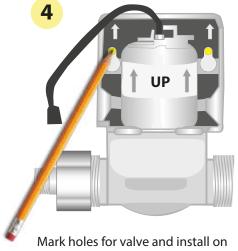

#### FA-3200/FA-3400 INSTALLATION MANUAL

Place washer and lock nut onto shank

Tighten lock nut

the wall, follow instructions on label

Connect cold supply line NOTE: Drain the water line before the hose is connected