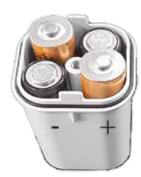

# Note: Allignment marks

Use Phillips screw driver to remove screw on top

remove the old batteries

Place new batteries inside case in the order shown above

Aligning the outside marks and close the batteries case