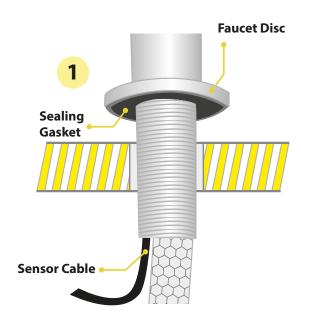

#### FA-3200/FA-3400 INSTALLATION MANUAL

Place washer and lock nut onto shank

Tighten lock nut

the wall, follow instructions on label

Connect cold supply line NOTE: Drain the water line before the hose is connected