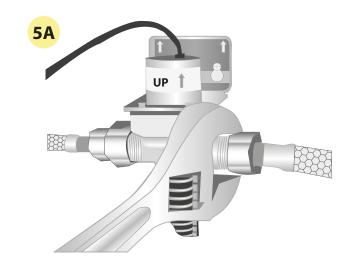

#### FA-3200/FA-3400 INSTALLATION MANUAL

Place washer and lock nut onto shank

Tighten lock nut

the wall, follow instructions on label

Connect cold supply line NOTE: Drain the water line before the hose is connected