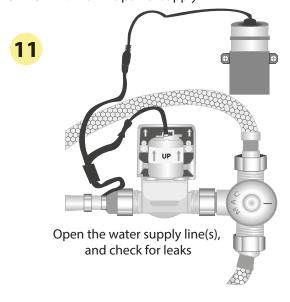

After pluging cable, wait one minute before placing anything in the sink.

Test for leaks before using faucet

OPTIONAL: 110V AC power supply