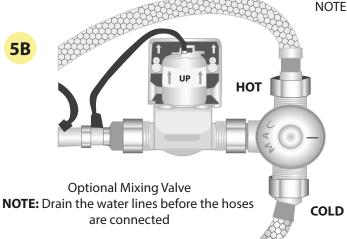

#### FA-3200/FA-3400 INSTALLATION MANUAL

Place washer and lock nut onto shank

Tighten lock nut

the wall, follow instructions on label

Connect cold supply line NOTE: Drain the water line before the hose is connected