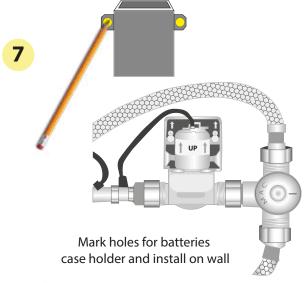

#### FA-3200/FA-3400 INSTALLATION MANUAL

Place washer and lock nut onto shank

Tighten lock nut

the wall, follow instructions on label

Connect cold supply line NOTE: Drain the water line before the hose is connected