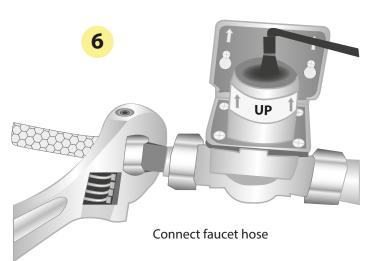

#### FA-3200/FA-3400 INSTALLATION MANUAL

Place washer and lock nut onto shank

Tighten lock nut

the wall, follow instructions on label

Connect cold supply line NOTE: Drain the water line before the hose is connected