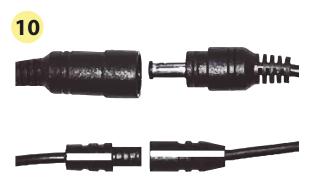

## MAC FAUCETS, LLC

Insert the batteries case into case holder

Align marks located on solenoid plug and push firmly. Power plug does not require alignment, Plug and push firmly.

Make sure no objects are present in the sink when pluging cables.

After pluging cable, wait one minute before placing anything in the sink.

Test for leaks before using faucet

OPTIONAL: 110V AC power supply