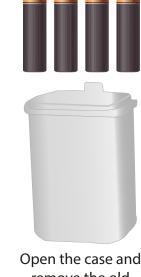

# Note: Allignment marks

Use Phillips screw driver to remove screw on top

remove the old batteries

Place new batteries inside case in the order shown above

Aligning the outside marks and close the batteries case