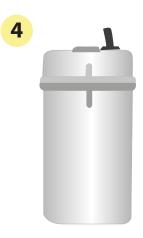

## MAC FAUCETS, LLC

Insert the batteries case into case holder

Align marks located on solenoid plug and push firmly. Power plug does not require alignment, Plug and push firmly.

Make sure no objects are present in the sink when pluging cables.