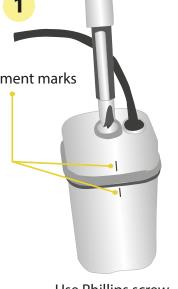

# Note: Allignment marks

Use Phillips screw driver to remove screw on top

remove the old batteries

Place new batteries inside case in the order shown above

Aligning the outside marks and close the batteries case