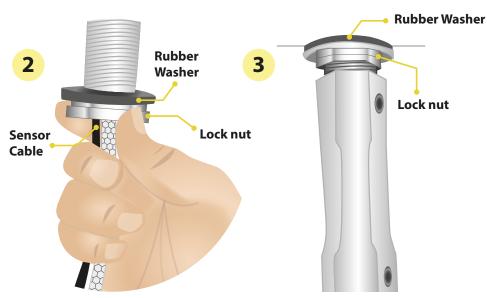

#### FA-3200/FA-3400 INSTALLATION MANUAL

Place washer and lock nut onto shank

Tighten lock nut

the wall, follow instructions on label

Connect cold supply line NOTE: Drain the water line before the hose is connected