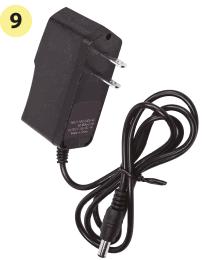

After pluging cable, wait one minute before placing anything in the sink.

Test for leaks before using faucet

OPTIONAL: 110V AC power supply