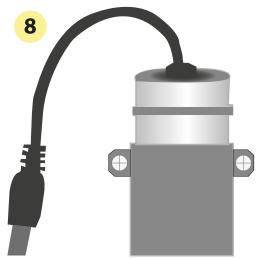

## MAC FAUCETS, LLC

Insert the batteries case into case holder

Align marks located on solenoid plug and push firmly. Power plug does not require alignment, Plug and push firmly.

Make sure no objects are present in the sink when pluging cables.