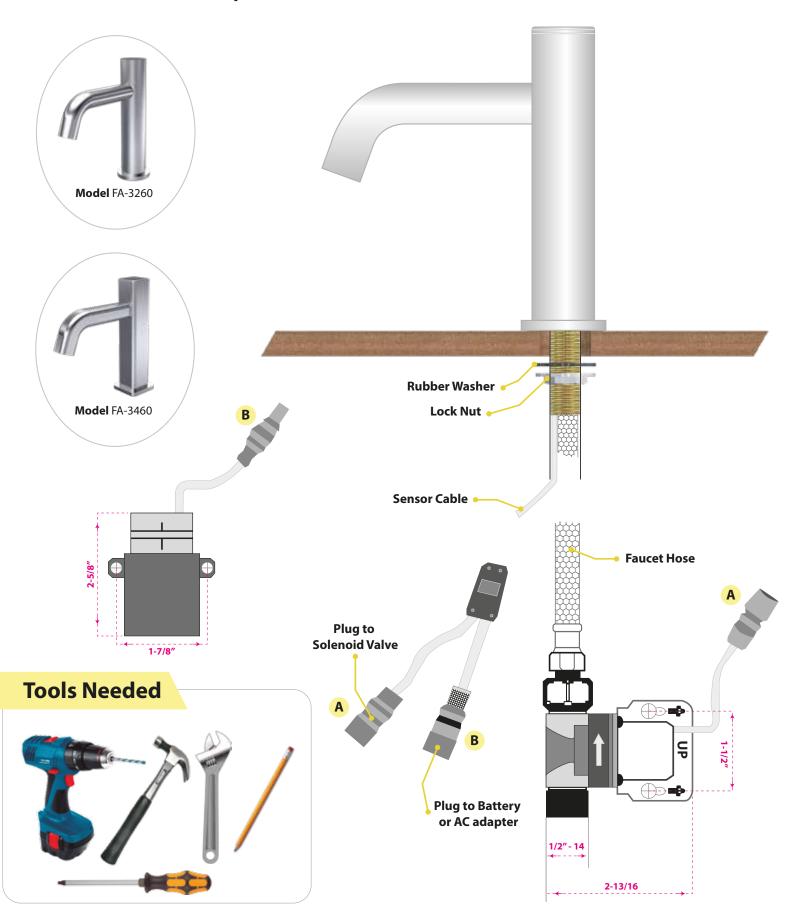

#### FA-3200/FA-3400 INSTALLATION MANUAL

Place washer and lock nut onto shank

Tighten lock nut

the wall, follow instructions on label

Connect cold supply line NOTE: Drain the water line before the hose is connected

## MAC FAUCETS, LLC

Insert the batteries case into case holder

Align marks located on solenoid plug and push firmly. Power plug does not require alignment, Plug and push firmly.

Make sure no objects are present in the sink when pluging cables.

After pluging cable, wait one minute before placing anything in the sink.

Test for leaks before using faucet

OPTIONAL: 110V AC power supply