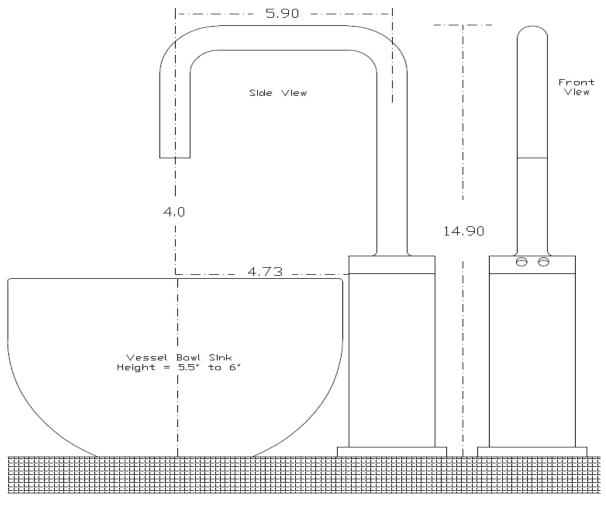

#### SPECIFICATIONS AND DIMENSIONS

| Model:                     | FA400-1206                             |
|----------------------------|----------------------------------------|
| SPOUT:                     | SOLID BRASS                            |
| Power:                     | 4 (AA) BATTERIES / AC ADAPTER OPTIONAL |
| BATTERY LIFE EXPECTANCY:   | 200,000 CYCLES                         |
| WATER TEMPERATURE CONTROL: | OPTIONAL                               |
| SENSOR TYPE AND LOCATION:  | ACTIVE INFRARED, BASE MOUNT            |
| SENSOR MICROPROCESSOR:     | DIGITAL, PUG AND PLAY                  |
| SENSING RANGE:             | 2" TO 8" ADJUSTABLE                    |
| RESPONSE TIME:             | O.3 SECOND                             |
| SHUT-OFF DELAY TIME:       | 3 SECONDS                              |
| MAXIMUM RUNNING TIME:      | 60 Seconds                             |
| AERATOR:                   | 2.2 GPM STANDARD, OPTIONS AVAILABLE    |

#### **All Dimensions in Inches**