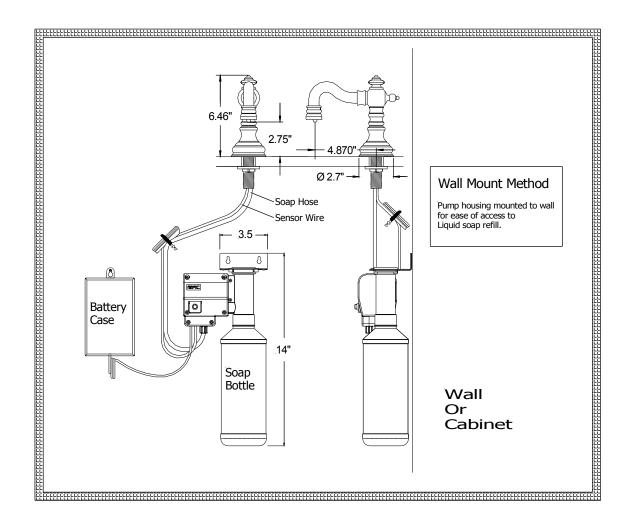

### **Package Includes**

**Spout** 

Soap Pump

All Hose Connections between Pump and Spout

800ml Soap Bottle

Battery Compartment or <u>Optional</u> AC Power Supply

Mounting Hardware

Remote Control
Optional

All hardware necessary for satisfactory installation

**Model: PYOS-109** 