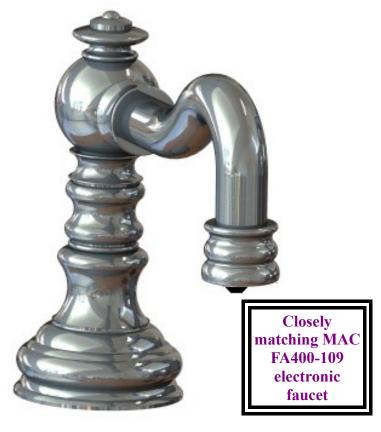

# MAC FAUCETS

## Electronic, Sensor bulk Soap Dispenser



### **Package Includes**

**Spout** 

Soap Pump

All Hose Connections between Pump and Spout

800ml Soap Bottle

Battery Compartment or <u>Optional</u> AC Power Supply

Mounting Hardware

Remote Control
Optional

All hardware necessary for satisfactory installation

**Model: PYOS-109** 

### **Features:**



- Dispenses Standard liquid Soap.
- Solid Brass Spout
- Mounting hardware made of stainless steel
- Battery Powered, AC Optional.
- Available in Twenty + Matching finishes











#### **Optional Equipment:**

• AC Adapter • Remote Control (one for many dispensers)

• 1 Gallon capacity container.