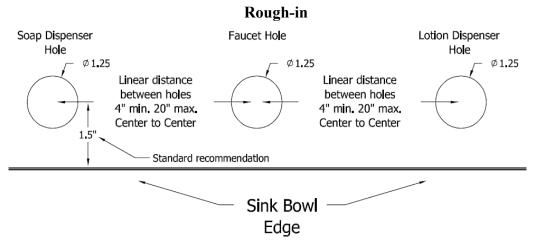

# MAC FAUCETS

## Electronic, Sensor bulk Soap Dispenser



### **Package Includes**

**Spout** 

Soap Pump

All Hose Connections between Pump and Spout

800ml Soap Bottle

Battery Compartment or <u>Optional</u> AC Power Supply

Mounting Hardware

Remote Control
Optional

All hardware necessary for satisfactory installation

**Model: PYOS-109** 

### **Features:**



- Dispenses Standard liquid Soap.
- Solid Brass Spout
- Mounting hardware made of stainless steel
- Battery Powered, AC Optional.
- Available in Twenty + Matching finishes











#### **Optional Equipment:**

• AC Adapter • Remote Control (one for many dispensers)

• 1 Gallon capacity container.