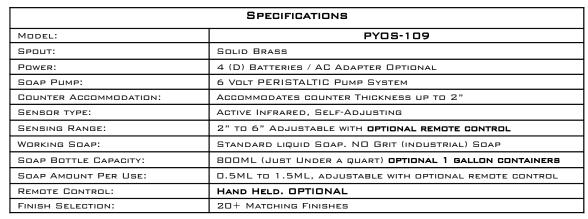

### **Package Includes**

**Spout** 

Soap Pump

All Hose Connections between Pump and Spout

800ml Soap Bottle

Battery Compartment or <u>Optional</u> AC Power Supply

Mounting Hardware

Remote Control
Optional

All hardware necessary for satisfactory installation

**Model: PYOS-109** 

### **Features:**

- Dispenses Standard liquid Soap.
- Solid Brass Spout
- Mounting hardware made of stainless steel
- Battery Powered, AC Optional.
- Available in Twenty + Matching finishes

#### **Optional Equipment:**

• AC Adapter • Remote Control (one for many dispensers)

• 1 Gallon capacity container.