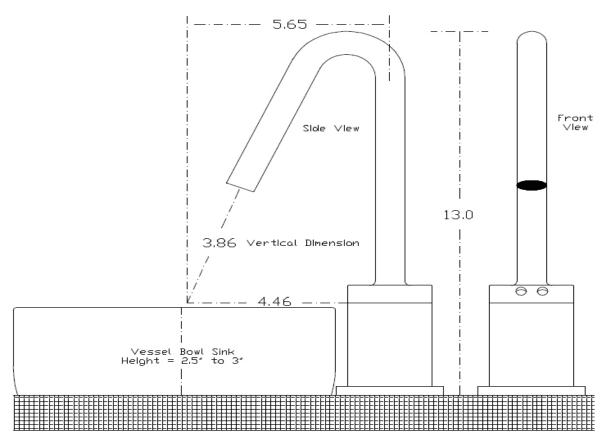

:  | ACTIVE INFRARED, BASE MOUNT            |
| SENSOR MICROPROCESSOR:     | DIGITAL, PUG AND PLAY                  |
| SENSING RANGE:             | 2" TO 8" ADJUSTABLE                    |
| RESPONSE TIME:             | O.3 SECOND                             |
| SHUT-OFF DELAY TIME:       | 3 SECONDS                              |
| MAXIMUM RUNNING TIME:      | 60 Seconds                             |
| AERATOR:                   | 2.2 GPM STANDARD, OPTIONS AVAILABLE    |

#### **Optional Equipment:**

Lavatory Drain, Grid and Pop-Up Type.
Adjustable Under the Sink Mixing Valve.
Matching Above The Sink Water Mixing Valve (residential applications only).
Matching Soap Dispenser.
Matching Off-Body Pop-Up Lift (residential applications only).
AC Adapters.

#### **All Dimensions in Inches**



# MAC FAUCETS





## MAC FAUCETS

Rough-in for Deck Mounted Faucets, Water Mixing Valves, and Soap Dispensers