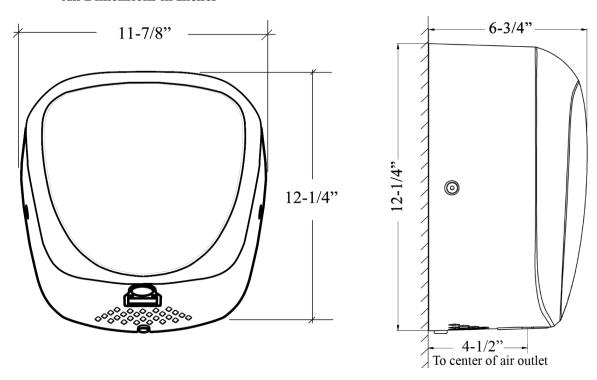

#### **All Dimensions in Inches**

| NOTES: |  |  |
|--------|--|--|
|        |  |  |
|        |  |  |
|        |  |  |
|        |  |  |
|        |  |  |
|        |  |  |
|        |  |  |
|        |  |  |