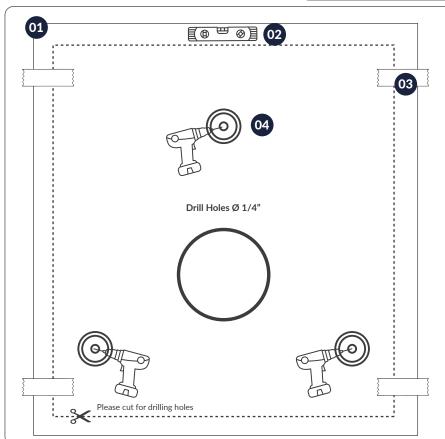

Once the location for the Tissue Holder has been decided, proceed with the installation steps as outlined below.

- 1. Cut the template from the back of the box.
- 2. Use a level and align it with the top line of the template.
- 3. Use painters tape to hold the template in place.
- 4. Drill holes for supplied plastic anchors.