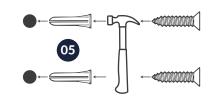

- 5. Place the plastic anchors in the holes and push them with the help of the hammer.
- 6. Align the holes in the holder with the holes of the anchors, insert screws, and fasten with a Phillips screw driver until the Tissue Holder is flush against the wall.