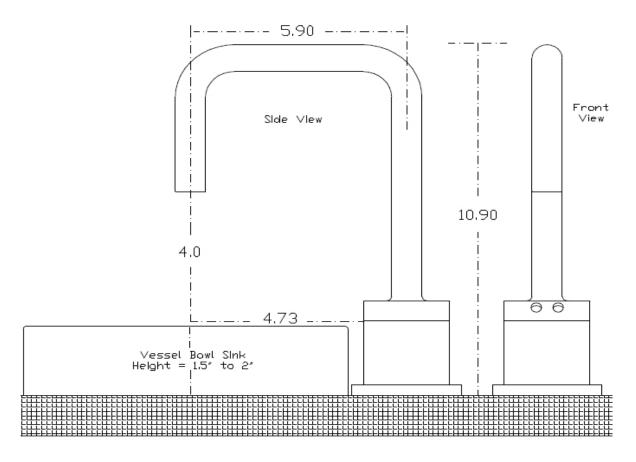

#### SPECIFICATIONS AND DIMENSIONS

| Model:                     | FA400-1202                             |
|----------------------------|----------------------------------------|
| SPOUT:                     | SOLID BRASS                            |
| Power:                     | 4 (AA) BATTERIES / AC ADAPTER OPTIONAL |
| BATTERY LIFE EXPECTANCY:   | 200,000 CYCLES                         |
| WATER TEMPERATURE CONTROL: | OPTIONAL                               |
| SENSOR TYPE AND LOCATION:  | ACTIVE INFRARED, BASE MOUNT            |
| SENSOR MICROPROCESSOR:     | DIGITAL, PUG AND PLAY                  |
| SENSING RANGE:             | 2" TO 8" ADJUSTABLE                    |
| RESPONSE TIME:             | O.3 SECOND                             |
| SHUT-OFF DELAY TIME:       | 3 SECONDS                              |
| MAXIMUM RUNNING TIME:      | 60 Seconds                             |
| AERATOR:                   | 2.2 GPM STANDARD, OPTIONS AVAILABLE    |

#### **All Dimensions in Inches**