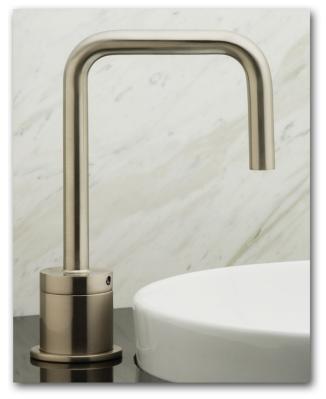

### Autoluxe Faucets Are Available In Twenty Finishes

Model: FA400-1202 For Vessel Sinks Only

### **Featuring:**

- •Solid Brass Faucet.
- •Solid Brass Valving System.
- •Water Resistant Electronics.
- •Battery Powered, with Optional AC.
- Available in Twenty (20) Finishes.