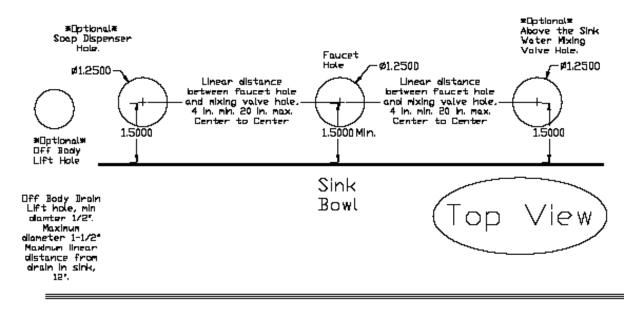

# MAC FAUCETS Riser Series Rough-in

### FA400-1101 through 1106, FA400-1201 through 1206, FA400-1401 through 1406 Page 2 of 2

- Rough-in showing faucet hole in solid counter tops. Other holes are optional.
- Square sinks. For round or oval sinks see page 1.
- Faucet hole diameter may not exceed 2"
- All dimensions in inches.