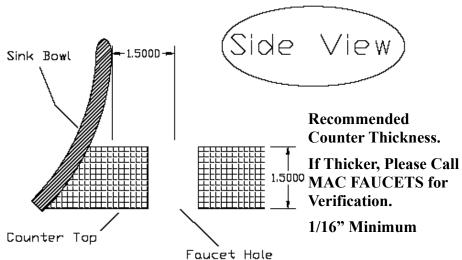

## MAC FAUCETS Riser Series Rough-in

## FA400-1101 through 1106, FA400-1201 through 1206, FA400-1401 through 1406 Page 1 of 2

- Rough-in showing faucet hole in solid counter tops. Other holes are optional.
- Round or oval sinks. For square sinks see page 2.
- Faucet hole diameter may not exceed 2"
- All dimensions in inches.