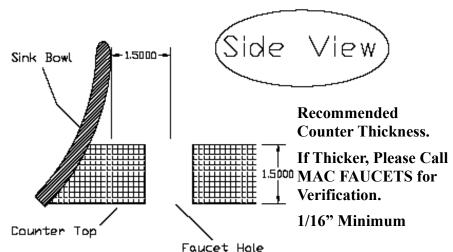

# MAC FAUCETS Riser Series Rough-in

### FA400-1101 through 1106, FA400-1201 through 1206, FA400-1401 through 1406 Page 2 of 2

- Rough-in showing faucet hole in solid counter tops. Other holes are optional.
- Square sinks. For round or oval sinks see page 1.
- Faucet hole diameter may not exceed 2"
- All dimensions in inches.