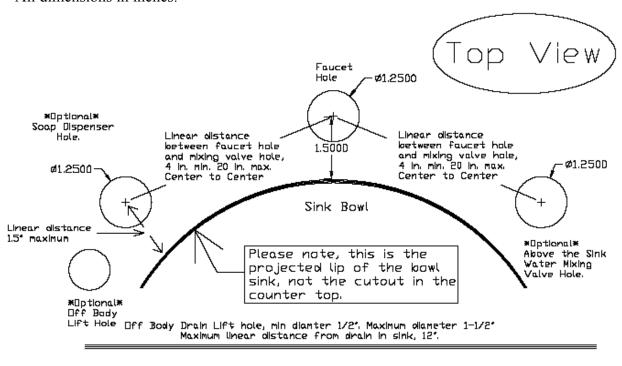

## MAC FAUCETS Riser Series Rough-in

## FA400-1101 through 1106, FA400-1201 through 1206, FA400-1401 through 1406 Page 1 of 2

- Rough-in showing faucet hole in solid counter tops. Other holes are optional.
- Round or oval sinks. For square sinks see page 2.
- Faucet hole diameter may not exceed 2"
- All dimensions in inches.