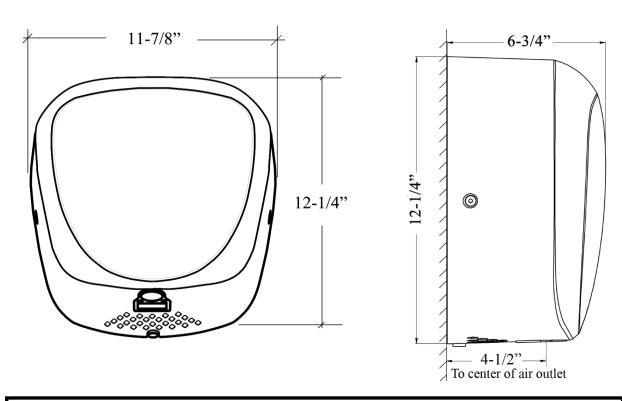

5 seconds overtime protection and overheating protection
- 83 dB Noise
- Available in Twenty + Matching Finishes

| SPECIFICATIONS    |                           |
|-------------------|---------------------------|
| Model:            | AHD-3                     |
| VOLTAGE:          | 110-120 Volt              |
| PHASE:            | SINGLE-PHASE              |
| INPUT             | 1200-1450W                |
| HEATING POWER:    | 650-750 W                 |
| SENSOR TYPE:      | ACTIVE INFRARED,          |
| SENSING RANGE:    | 6" - 8"                   |
| MOTOR             | Brush Motor               |
| EXHAUST AIR SPEED | 70M/s                     |
| PROTECTION CLASS  | IPX 1 PROTECTION          |
| FINISHES          | AVAILABLE IN 20+ FINISHES |

#### **All Dimensions in Inches**