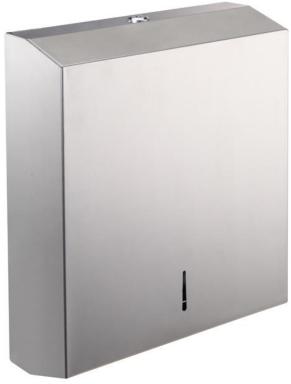

## **Package Includes**

Hand Paper Dispenser

(Stainless Steel)

**Mounting Hardware** 

All hardware necessary for satisfactory installation

## **Featuring:**

- Corrosion Resistant Stainless-Steel Construction
- Uses multifold paper towel (Z and N-Type)
- Easy to Refill
- Vandal Resistant Case
- Locking Key
- Available in 20 + Finishes to Match All MAC Product line

#### SPECIFICATIONS AND DIMENSIONS

| Model:                 | FTD-7                                        |  |  |
|------------------------|----------------------------------------------|--|--|
| Body:                  | STAINLESS STEEL                              |  |  |
| WALL BASE:             | STAINLESS STEEL                              |  |  |
| Power:                 | MANUAL                                       |  |  |
| SETTINGS:              | N/A                                          |  |  |
| TIME SET SWITCH:       | N/A                                          |  |  |
| PAPER TOWEL CONTAINER: | MULTIFOLD PAPER TOWEL 9.0" - 9.5" SHEET SIZE |  |  |
| SENSOR SETTINGS:       | N/A                                          |  |  |
| APPLICATION:           | COMMERCIAL                                   |  |  |
| FINISHES:              | AVAILABLE IN 20+ FINISHES.                   |  |  |