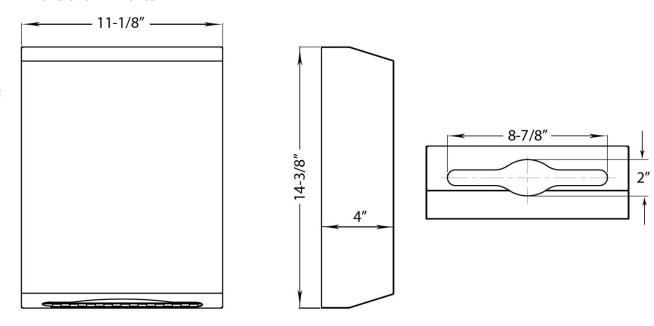

#### SPECIFICATIONS AND DIMENSIONS

| Model:                 | FTD-7                                        |  |  |
|------------------------|----------------------------------------------|--|--|
| Body:                  | STAINLESS STEEL                              |  |  |
| WALL BASE:             | STAINLESS STEEL                              |  |  |
| Power:                 | MANUAL                                       |  |  |
| SETTINGS:              | N/A                                          |  |  |
| TIME SET SWITCH:       | N/A                                          |  |  |
| PAPER TOWEL CONTAINER: | MULTIFOLD PAPER TOWEL 9.0" - 9.5" SHEET SIZE |  |  |
| SENSOR SETTINGS:       | N/A                                          |  |  |
| APPLICATION:           | COMMERCIAL                                   |  |  |
| FINISHES:              | AVAILABLE IN 20+ FINISHES.                   |  |  |

#### **All Dimensions in Inches**

| NOTES |  |  |  |
|-------|--|--|--|
|       |  |  |  |
|       |  |  |  |
|       |  |  |  |
|       |  |  |  |