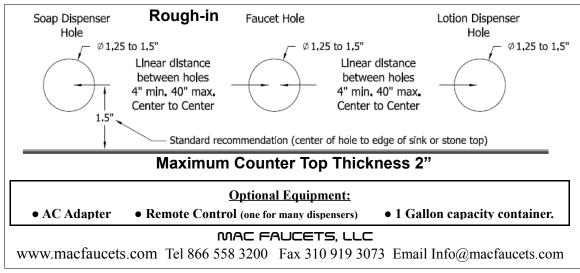

All hardware necessary for satisfactory installation

BEST SUITED FOR VESSEL SINK APPLICATIONS WHERE THE TOP OF THE SINK IS 5" ABOVE THE COUNTERTOP SURFACE

| articles of the control of the contr |                                                                |
|--------------------------------------------------------------------------------------------------------------------------------------------------------------------------------------------------------------------------------------------------------------------------------------------------------------------------------------------------------------------------------------------------------------------------------------------------------------------------------------------------------------------------------------------------------------------------------------------------------------------------------------------------------------------------------------------------------------------------------------------------------------------------------------------------------------------------------------------------------------------------------------------------------------------------------------------------------------------------------------------------------------------------------------------------------------------------------------------------------------------------------------------------------------------------------------------------------------------------------------------------------------------------------------------------------------------------------------------------------------------------------------------------------------------------------------------------------------------------------------------------------------------------------------------------------------------------------------------------------------------------------------------------------------------------------------------------------------------------------------------------------------------------------------------------------------------------------------------------------------------------------------------------------------------------------------------------------------------------------------------------------------------------------------------------------------------------------------------------------------------------------|----------------------------------------------------------------|
| SPECIFICATIONS                                                                                                                                                                                                                                                                                                                                                                                                                                                                                                                                                                                                                                                                                                                                                                                                                                                                                                                                                                                                                                                                                                                                                                                                                                                                                                                                                                                                                                                                                                                                                                                                                                                                                                                                                                                                                                                                                                                                                                                                                                                                                                                 |                                                                |
| Model:                                                                                                                                                                                                                                                                                                                                                                                                                                                                                                                                                                                                                                                                                                                                                                                                                                                                                                                                                                                                                                                                                                                                                                                                                                                                                                                                                                                                                                                                                                                                                                                                                                                                                                                                                                                                                                                                                                                                                                                                                                                                                                                         | PYOS-1105                                                      |
| SPOUT:                                                                                                                                                                                                                                                                                                                                                                                                                                                                                                                                                                                                                                                                                                                                                                                                                                                                                                                                                                                                                                                                                                                                                                                                                                                                                                                                                                                                                                                                                                                                                                                                                                                                                                                                                                                                                                                                                                                                                                                                                                                                                                                         | BRASS                                                          |
| Power:                                                                                                                                                                                                                                                                                                                                                                                                                                                                                                                                                                                                                                                                                                                                                                                                                                                                                                                                                                                                                                                                                                                                                                                                                                                                                                                                                                                                                                                                                                                                                                                                                                                                                                                                                                                                                                                                                                                                                                                                                                                                                                                         | 4 (D) BATTERIES / AC ADAPTER OPTIONAL                          |
| SOAP PUMP:                                                                                                                                                                                                                                                                                                                                                                                                                                                                                                                                                                                                                                                                                                                                                                                                                                                                                                                                                                                                                                                                                                                                                                                                                                                                                                                                                                                                                                                                                                                                                                                                                                                                                                                                                                                                                                                                                                                                                                                                                                                                                                                     | 6 VOLT NOISE-FREE PERISTALTIC PUMP SYSTEM                      |
| COUNTER ACCOMMODATIONS:                                                                                                                                                                                                                                                                                                                                                                                                                                                                                                                                                                                                                                                                                                                                                                                                                                                                                                                                                                                                                                                                                                                                                                                                                                                                                                                                                                                                                                                                                                                                                                                                                                                                                                                                                                                                                                                                                                                                                                                                                                                                                                        | PLEASE VIEW ROUGH-IN DRAWINGS ON PAGE TWO                      |
| SENSOR TYPE:                                                                                                                                                                                                                                                                                                                                                                                                                                                                                                                                                                                                                                                                                                                                                                                                                                                                                                                                                                                                                                                                                                                                                                                                                                                                                                                                                                                                                                                                                                                                                                                                                                                                                                                                                                                                                                                                                                                                                                                                                                                                                                                   | ACTIVE INFRARED, SELF-ADJUSTING                                |
| SENSING RANGE:                                                                                                                                                                                                                                                                                                                                                                                                                                                                                                                                                                                                                                                                                                                                                                                                                                                                                                                                                                                                                                                                                                                                                                                                                                                                                                                                                                                                                                                                                                                                                                                                                                                                                                                                                                                                                                                                                                                                                                                                                                                                                                                 | ADJUSTABLE WITH OPTIONAL REMOTE CONTROL                        |
| WORKING SOAP:                                                                                                                                                                                                                                                                                                                                                                                                                                                                                                                                                                                                                                                                                                                                                                                                                                                                                                                                                                                                                                                                                                                                                                                                                                                                                                                                                                                                                                                                                                                                                                                                                                                                                                                                                                                                                                                                                                                                                                                                                                                                                                                  | STANDARD LIQUID SOAP. NO GRIT (INDUSTRIAL) SOAP                |
| SOAP BOTTLE CAPACITY:                                                                                                                                                                                                                                                                                                                                                                                                                                                                                                                                                                                                                                                                                                                                                                                                                                                                                                                                                                                                                                                                                                                                                                                                                                                                                                                                                                                                                                                                                                                                                                                                                                                                                                                                                                                                                                                                                                                                                                                                                                                                                                          | 800ML (JUST UNDER A QUART) <b>optional 1 gallon containers</b> |
| SOAP AMOUNT PER USE:                                                                                                                                                                                                                                                                                                                                                                                                                                                                                                                                                                                                                                                                                                                                                                                                                                                                                                                                                                                                                                                                                                                                                                                                                                                                                                                                                                                                                                                                                                                                                                                                                                                                                                                                                                                                                                                                                                                                                                                                                                                                                                           | 0.5ML TO 1.5ML, ADJUSTABLE WITH OPTIONAL REMOTE CONTROL        |