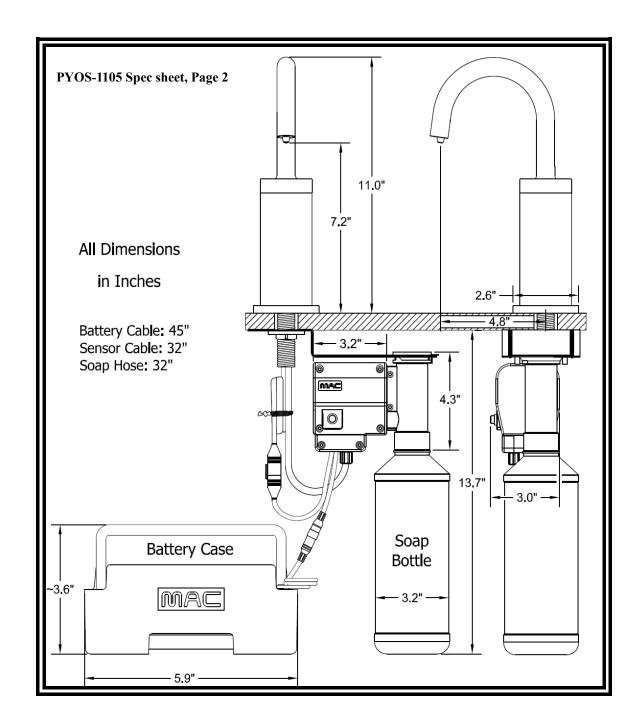

#### **Package Includes**

**Spout** 

Soap Pump

All Hose Connections between Pump and Spout

800ml Soap Bottle

Battery Case and Case Holder

**Mounting Hardware** 

Remote Control Optional

All hardware necessary for satisfactory installation

BEST SUITED FOR VESSEL SINK APPLICATIONS WHERE THE TOP OF THE SINK IS 5" ABOVE THE COUNTERTOP SURFACE

| articles of the control of the contr |                                                                |
|--------------------------------------------------------------------------------------------------------------------------------------------------------------------------------------------------------------------------------------------------------------------------------------------------------------------------------------------------------------------------------------------------------------------------------------------------------------------------------------------------------------------------------------------------------------------------------------------------------------------------------------------------------------------------------------------------------------------------------------------------------------------------------------------------------------------------------------------------------------------------------------------------------------------------------------------------------------------------------------------------------------------------------------------------------------------------------------------------------------------------------------------------------------------------------------------------------------------------------------------------------------------------------------------------------------------------------------------------------------------------------------------------------------------------------------------------------------------------------------------------------------------------------------------------------------------------------------------------------------------------------------------------------------------------------------------------------------------------------------------------------------------------------------------------------------------------------------------------------------------------------------------------------------------------------------------------------------------------------------------------------------------------------------------------------------------------------------------------------------------------------|----------------------------------------------------------------|
| SPECIFICATIONS                                                                                                                                                                                                                                                                                                                                                                                                                                                                                                                                                                                                                                                                                                                                                                                                                                                                                                                                                                                                                                                                                                                                                                                                                                                                                                                                                                                                                                                                                                                                                                                                                                                                                                                                                                                                                                                                                                                                                                                                                                                                                                                 |                                                                |
| Model:                                                                                                                                                                                                                                                                                                                                                                                                                                                                                                                                                                                                                                                                                                                                                                                                                                                                                                                                                                                                                                                                                                                                                                                                                                                                                                                                                                                                                                                                                                                                                                                                                                                                                                                                                                                                                                                                                                                                                                                                                                                                                                                         | PYOS-1105                                                      |
| SPOUT:                                                                                                                                                                                                                                                                                                                                                                                                                                                                                                                                                                                                                                                                                                                                                                                                                                                                                                                                                                                                                                                                                                                                                                                                                                                                                                                                                                                                                                                                                                                                                                                                                                                                                                                                                                                                                                                                                                                                                                                                                                                                                                                         | BRASS                                                          |
| Power:                                                                                                                                                                                                                                                                                                                                                                                                                                                                                                                                                                                                                                                                                                                                                                                                                                                                                                                                                                                                                                                                                                                                                                                                                                                                                                                                                                                                                                                                                                                                                                                                                                                                                                                                                                                                                                                                                                                                                                                                                                                                                                                         | 4 (D) BATTERIES / AC ADAPTER OPTIONAL                          |
| SOAP PUMP:                                                                                                                                                                                                                                                                                                                                                                                                                                                                                                                                                                                                                                                                                                                                                                                                                                                                                                                                                                                                                                                                                                                                                                                                                                                                                                                                                                                                                                                                                                                                                                                                                                                                                                                                                                                                                                                                                                                                                                                                                                                                                                                     | 6 VOLT NOISE-FREE PERISTALTIC PUMP SYSTEM                      |
| COUNTER ACCOMMODATIONS:                                                                                                                                                                                                                                                                                                                                                                                                                                                                                                                                                                                                                                                                                                                                                                                                                                                                                                                                                                                                                                                                                                                                                                                                                                                                                                                                                                                                                                                                                                                                                                                                                                                                                                                                                                                                                                                                                                                                                                                                                                                                                                        | PLEASE VIEW ROUGH-IN DRAWINGS ON PAGE TWO                      |
| SENSOR TYPE:                                                                                                                                                                                                                                                                                                                                                                                                                                                                                                                                                                                                                                                                                                                                                                                                                                                                                                                                                                                                                                                                                                                                                                                                                                                                                                                                                                                                                                                                                                                                                                                                                                                                                                                                                                                                                                                                                                                                                                                                                                                                                                                   | ACTIVE INFRARED, SELF-ADJUSTING                                |
| SENSING RANGE:                                                                                                                                                                                                                                                                                                                                                                                                                                                                                                                                                                                                                                                                                                                                                                                                                                                                                                                                                                                                                                                                                                                                                                                                                                                                                                                                                                                                                                                                                                                                                                                                                                                                                                                                                                                                                                                                                                                                                                                                                                                                                                                 | ADJUSTABLE WITH OPTIONAL REMOTE CONTROL                        |
| WORKING SOAP:                                                                                                                                                                                                                                                                                                                                                                                                                                                                                                                                                                                                                                                                                                                                                                                                                                                                                                                                                                                                                                                                                                                                                                                                                                                                                                                                                                                                                                                                                                                                                                                                                                                                                                                                                                                                                                                                                                                                                                                                                                                                                                                  | STANDARD LIQUID SOAP. NO GRIT (INDUSTRIAL) SOAP                |
| SOAP BOTTLE CAPACITY:                                                                                                                                                                                                                                                                                                                                                                                                                                                                                                                                                                                                                                                                                                                                                                                                                                                                                                                                                                                                                                                                                                                                                                                                                                                                                                                                                                                                                                                                                                                                                                                                                                                                                                                                                                                                                                                                                                                                                                                                                                                                                                          | 800ML (JUST UNDER A QUART) <b>optional 1 gallon containers</b> |
| SOAP AMOUNT PER USE:                                                                                                                                                                                                                                                                                                                                                                                                                                                                                                                                                                                                                                                                                                                                                                                                                                                                                                                                                                                                                                                                                                                                                                                                                                                                                                                                                                                                                                                                                                                                                                                                                                                                                                                                                                                                                                                                                                                                                                                                                                                                                                           | 0.5ML TO 1.5ML, ADJUSTABLE WITH OPTIONAL REMOTE CONTROL        |