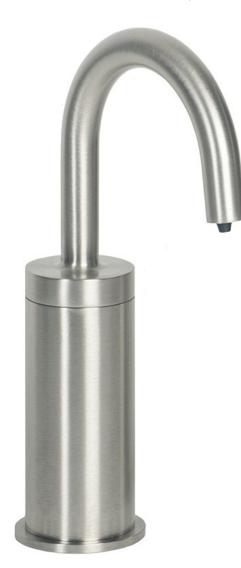

### **PYOS-1105**

MATCHING FAUCET FA400-1105

#### **Package Includes**

**Spout** 

Soap Pump

All Hose Connections between Pump and Spout

800ml Soap Bottle

Battery Case and Case Holder

**Mounting Hardware** 

Remote Control Optional