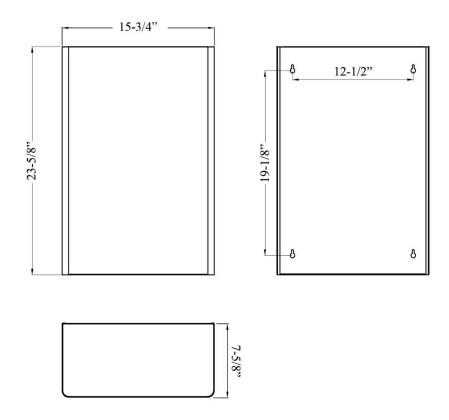

#### SPECIFICATIONS AND DIMENSIONS

| Model:             | SWB-9                      |  |  |
|--------------------|----------------------------|--|--|
| Body:              | STAINLESS STEEL            |  |  |
| WALL BASE:         | STAINLESS STEEL            |  |  |
| Power:             | N/A                        |  |  |
| SETTINGS:          | N/A                        |  |  |
| TIME SET SWITCH:   | N/A                        |  |  |
| SURFACE WASTE BIN: | SURFACE WALL MOUNTED       |  |  |
| CAPACITY:          | 12 GALLONS                 |  |  |
| APPLICATION:       | Commercial                 |  |  |
| FINISHES:          | AVAILABLE IN 20+ FINISHES. |  |  |

### **All Dimensions in Inches**

| NOTES |  |  |
|-------|--|--|
|       |  |  |
|       |  |  |
|       |  |  |