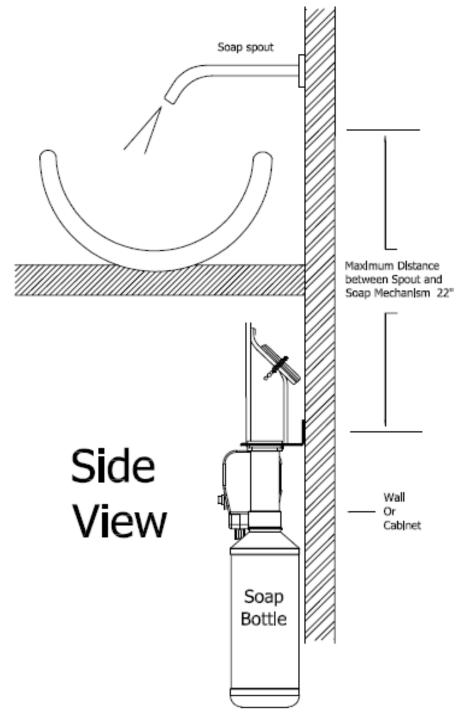

#### PYOS-L124

- Please note: Spouts fastens to wall via standard screws/anchors configuration.
- Wall spouts have varying length. Please view spec. of individual spout.
- Sensor range/zone is field adjustable.
- 22" maximum distance required to accommodate sensor cable length.
- Battery case contains batteries (battery application) and must be accessible for battery replacement.