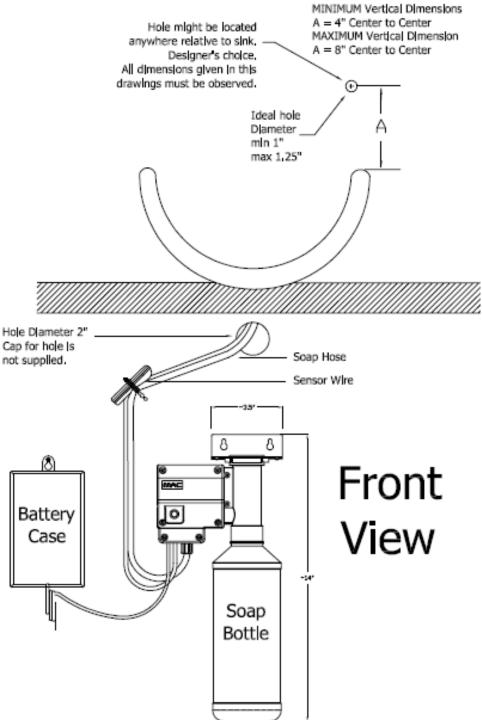

### PYOS-L124

- Spout All brass construction. Soap bottle, pump housing and battery case All plastic construction.
- Finish applies to components visible from above sink only.
- All dimensions in inches.

#### PYOS-L124

- Please note: Spouts fastens to wall via standard screws/anchors configuration.
- Wall spouts have varying length. Please view spec. of individual spout.
- Sensor range/zone is field adjustable.
- 22" maximum distance required to accommodate sensor cable length.
- Battery case contains batteries (battery application) and must be accessible for battery replacement.