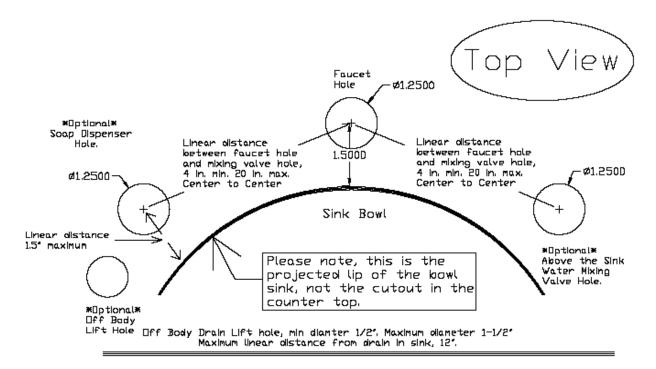

## Page 1 of 2

- Rough-in showing faucet hole in solid counter tops. Other holes are optional.
- Round or oval sinks. For square sinks see page 2.
- Faucet hole diameter may not exceed 2"
- All dimensions in inches.