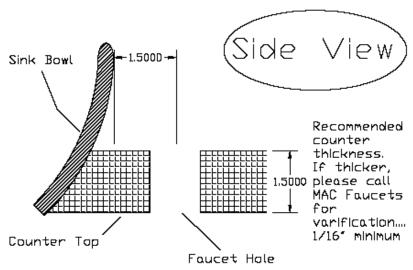

## Page 1 of 2

- Rough-in showing faucet hole in solid counter tops. Other holes are optional.
- Round or oval sinks. For square sinks see page 2.
- Faucet hole diameter may not exceed 2"
- All dimensions in inches.