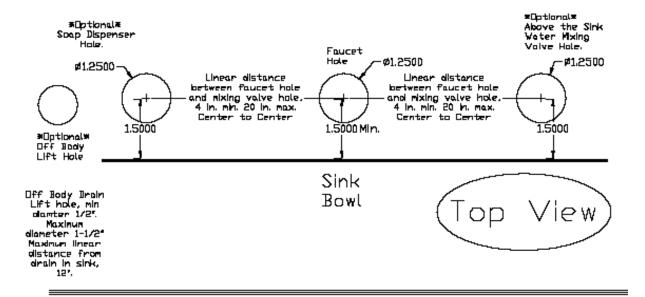

## Faucets: FA400-1101 through 1106, FA400-1201 through 1206, FA400-1401 through 1406 Soap Dispensers: PYOS-1101 to 1106, PYOS-1201 to 1206, PYOS-1401 to 1406 Page 2 of 2

- Rough-in showing faucet hole in solid counter tops. Other holes are optional.
- Square sinks. For round or oval sinks see page 1.
- Faucet hole diameter may not exceed 2"
- All dimensions in inches.