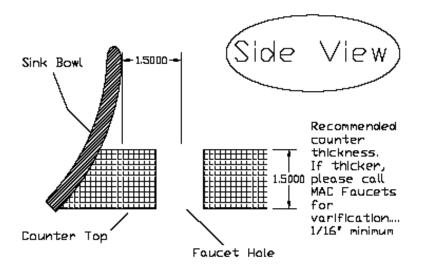

## Faucets: FA400-1101 through 1106, FA400-1201 through 1206, FA400-1401 through 1406 Soap Dispensers: PYOS-1101 to 1106, PYOS-1201 to 1206, PYOS-1401 to 1406 Page 2 of 2

- Rough-in showing faucet hole in solid counter tops. Other holes are optional.
- Square sinks. For round or oval sinks see page 1.
- Faucet hole diameter may not exceed 2"
- All dimensions in inches.