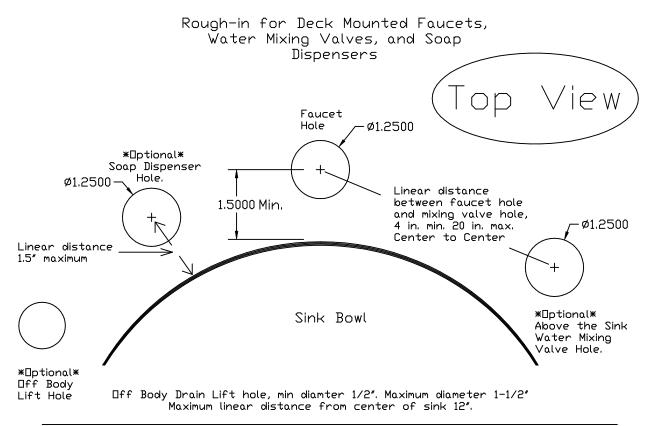

## MAC FAUCETS

Rough-in for Deck Mounted Faucets, Water Mixing Valves, and Soap Dispensers