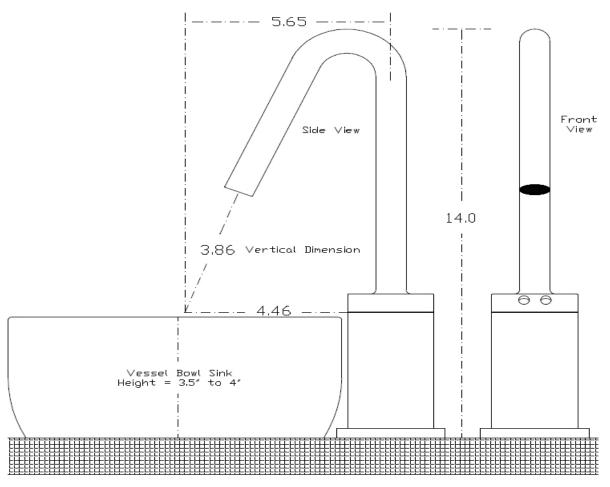

:  | ACTIVE INFRARED, BASE MOUNT            |
| SENSOR MICROPROCESSOR:     | DIGITAL, PUG AND PLAY                  |
| SENSING RANGE:             | 2" TO 8" ADJUSTABLE                    |
| RESPONSE TIME:             | O.3 SECOND                             |
| SHUT-OFF DELAY TIME:       | 3 SECONDS                              |
| MAXIMUM RUNNING TIME:      | 60 Seconds                             |
| AERATOR:                   | 2.2 GPM STANDARD, OPTIONS AVAILABLE    |

#### **Optional Equipment:**

Lavatory Drain, Grid and Pop-Up Type.
Adjustable Under the Sink Mixing Valve.
Matching Above The Sink Water Mixing Valve (residential applications only).
Matching Soap Dispenser.
Matching Off-Body Pop-Up Lift (residential applications only).
AC Adapters.

#### **All Dimensions in Inches**



# MAC FAUCETS





## MAC FAUCETS

Rough-in for Deck Mounted Faucets, Water Mixing Valves, and Soap Dispensers