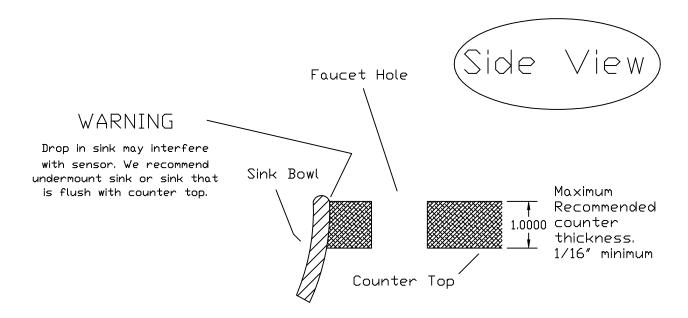

D, BASE MOUNT            |
| SENSOR MICROPROCESSOR:     | DIGITAL, PUG AND PLAY                  |
| SENSING RANGE:             | 2" TO 8" ADJUSTABLE                    |
| RESPONSE TIME:             | O.3 SECOND                             |
| SHUT-OFF DELAY TIME:       | 3 SECONDS                              |
| MAXIMUM RUNNING TIME:      | 60 Seconds                             |
| AERATOR:                   | 2.2 GPM STANDARD, OPTIONS AVAILABLE    |

#### **Optional Equipment:**

Lavatory Drain, Grid and Pop-Up Type.
Adjustable Under the Sink Mixing Valve.
Matching Above The Sink Water Mixing Valve (residential applications only).
Matching Soap Dispenser.
Matching Off-Body Pop-Up Lift (residential applications only).
AC Adapters.

#### **All Dimensions in Inches**



# MAC FAUCETS





## MAC FAUCETS

Rough-in for Deck Mounted Faucets, Water Mixing Valves, and Soap Dispensers