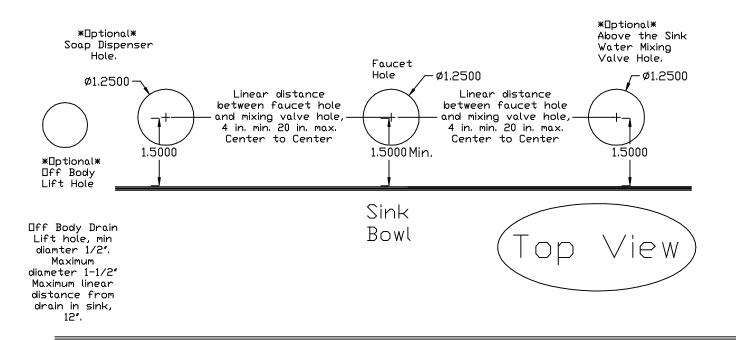

#### **Optional Equipment:**

Lavatory Drain, Grid and Pop-Up Type.
Adjustable Under the Sink Mixing Valve.
Matching Above The Sink Water Mixing Valve (residential applications only).
Matching Soap Dispenser.
Matching Off-Body Pop-Up Lift (residential applications only).
AC Adapters.

#### **All Dimensions in Inches**

## MAC FAUCETS

Rough-in for Deck Mounted Faucets, Water Mixing Valves, and Soap Dispensers