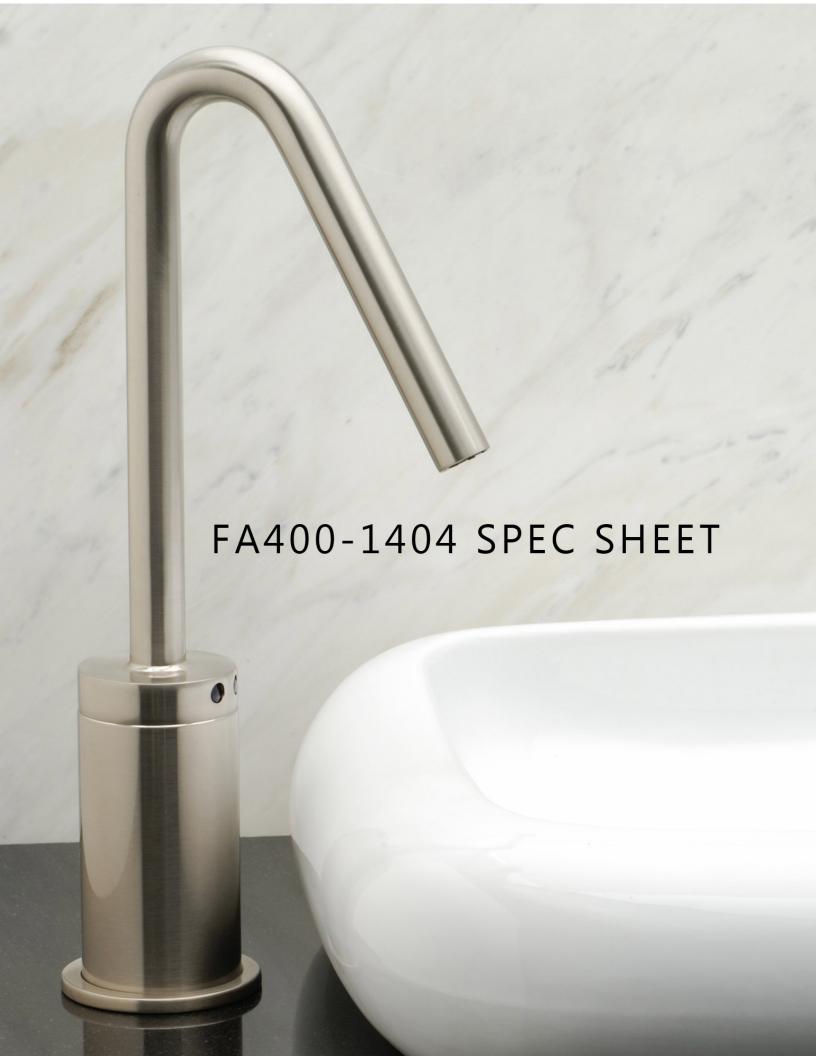

### Autoluxe Faucets Are Available In Twenty Finishes

Model: FA400-1404 For Vessel Sinks Only

All the hardware necessary for satisfactory installation

ANSI A112.18.1M

CSA Standard B125, 2.2 U.S. GPM

Complies with NSF Standard 61, Section 9

The model FA400-1404 is specifically designed for vessel sink (bowl sink) applications. However, don't let the good looks fool you. The model FA400-1404 is a heavy duty faucet that is designed for heavy traffic applications. It features the Faucet Automator model FA400. Manufactured to last, the FA400 employs the latest in plug and play digital electronics, solid brass solenoid valve with integral filter and water flow adjustment, and it all comes in a package that is a breeze to install