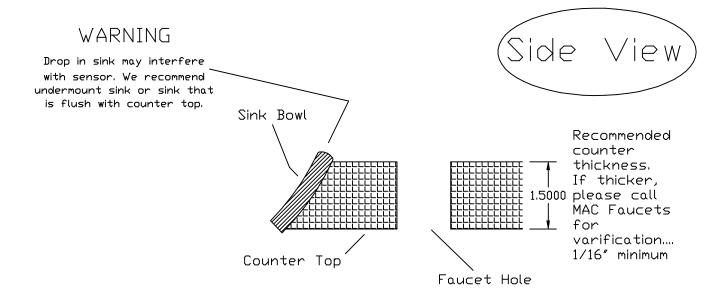

|
| SENSING RANGE:             | 2" TO 8" ADJUSTABLE                    |
| RESPONSE TIME:             | O.3 SECOND                             |
| SHUT-OFF DELAY TIME:       | 3 SECONDS                              |
| MAXIMUM RUNNING TIME:      | 60 Seconds                             |
| AERATOR:                   | 2.2 GPM STANDARD, OPTIONS AVAILABLE    |

#### **Optional Equipment:**

Lavatory Drain, Grid and Pop-Up Type.
Adjustable Under the Sink Mixing Valve.
Matching Above The Sink Water Mixing Valve (residential applications only).
Matching Soap Dispenser.
Matching Off-Body Pop-Up Lift (residential applications only).
AC Adapters.

#### **All Dimensions in Inches**



# MAC FAUCETS





## MAC FAUCETS

Rough-in for Deck Mounted Faucets, Water Mixing Valves, and Soap Dispensers