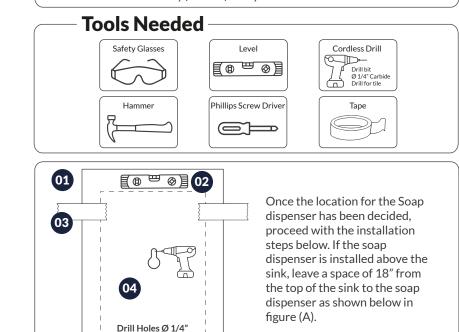

1. Cut the template from the back of the dispenser box.

2. Use a level to align the template correctly.

3. Use painters tape to hold the template in place.

4. Drill holes for supplied plastic anchors.

Place the plastic anchors in the holes. Drive them in with a lite hammer.

Make sure that there is

8" minimum distance

bottom of soap

dispenser

between top of sink to

**ASD-23** 

0

â

Fig. A

Align the holes of the dispenser with the holes of the anchors. Insert screws in and fasten using a Phillips screw driver.

Please cut for drilling holes

ᆇ

Insert the key into the hole located at the top of the dispenser, push down with the key and pull the cover forward. The cover engages a power cut-off switch located in the dispenser. The dispenser will not activate when the cover is in the open position.