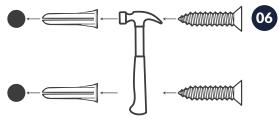

1. Cut the template from the back of the dispenser box.

2. Use a level to align the template correctly.

3. Use painters tape to hold the template in place.

4. Drill holes for supplied plastic anchors.

Place the plastic anchors in the holes. Drive them in with a lite hammer.

Fig. A

Align the holes of the dispenser with the holes of the anchors. Insert screws in and fasten using a Phillips screw driver.

Please cut for drilling holes

ᆇ

Insert the key into the hole located at the top of the dispenser, push down with the key and pull the cover forward. The cover engages a power cut-off switch located in the dispenser. The dispenser will not activate when the cover is in the open position.