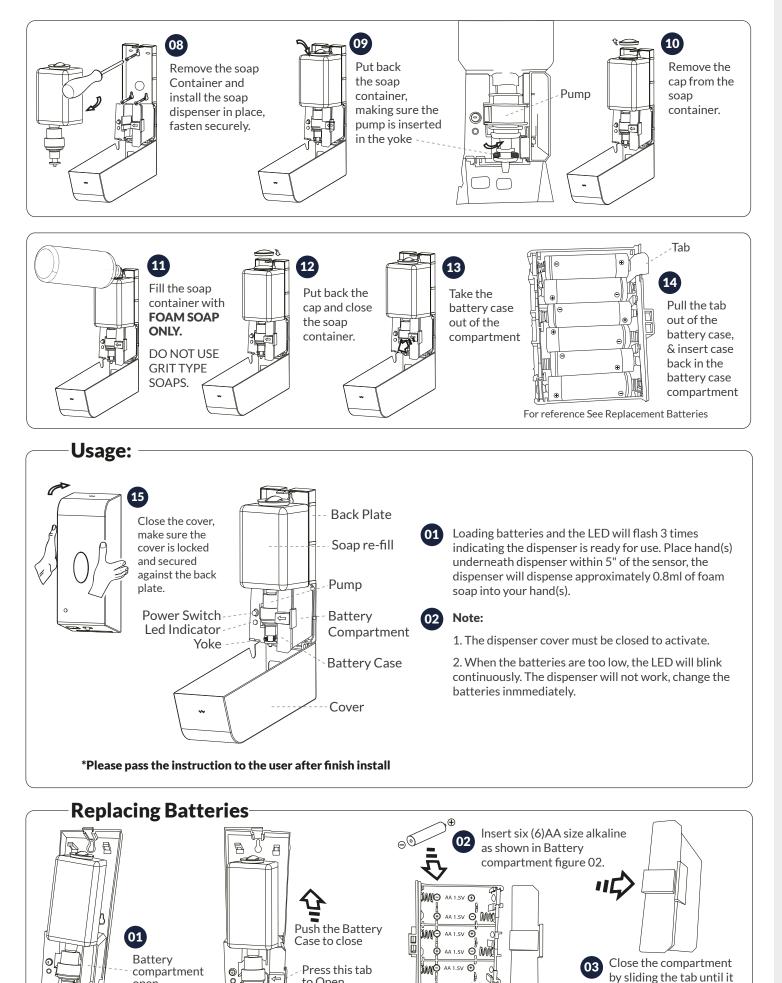

Fig. A

Align the holes of the dispenser with the holes of the anchors. Insert screws in and fasten using a Phillips screw driver.

Please cut for drilling holes

ᆇ

Insert the key into the hole located at the top of the dispenser, push down with the key and pull the cover forward. The cover engages a power cut-off switch located in the dispenser. The dispenser will not activate when the cover is in the open position.