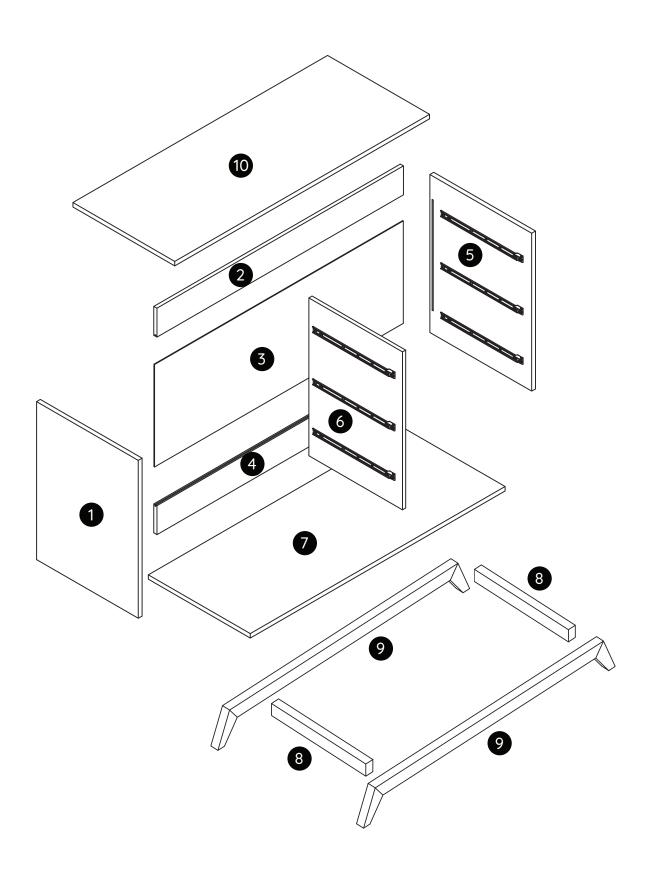

the floor. Dragging or sliding the furniture can both damage the product and scratch your floors.



- READ ALL INSTRUCTIONS BEFORE USING THIS PRODUCT.
- KEEP THESE INSTRUCTIONS FOR FUTURE USE.
- NEVER PUT YOUR BABY ON TOP OF THE DRESSER WITHOUT A CHANGING TRAY



Before you start to assemble, we highly recommend watching the instructional video on our website: dadadababy.com

## Your baby's first dresser

## dadada

Your baby's first...



### Parts List

Please check to make sure you have all parts listed here before assembling. For any missing or faulty parts, please contact our Customer Care team. Customer Care contact





#### Extra Fittings



B +3 Extra

C +3 Extra

📘 +3 Extra

## Tools Required for Assembly

(not included)

Images for illustration purposes only.



### Overview



### Overview

































(12) © ×6 (12)





Put the plastic bracket insert if necessary









<u>(16)</u>













## Furniture Anti-Tipping Kit Installation





Children have died from furniture tipover. To reduce the risk of furniture tipover:

- ALWAYS install tipover restraint provided.
- NEVER put a TV on this product
- NEVER allow children to stand, climb, or hang on drawers, doors, or shelves.



- NEVER open more than one drawer at a time.
- Place heaviest items in the lowest drawers.

This is a permanent label. Do not remove!

### **Anti-Tipping Kit**



The hardware provided is for masonry or drywall without available wood stud. Please contact your local hardware store if you have questions regarding your wall material.

### Tools Required for Asse