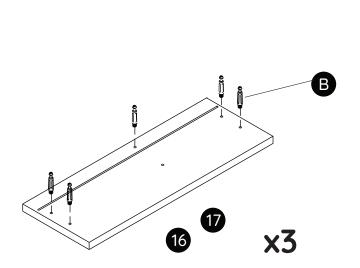

RUCTIONS BEFORE USING THIS PRODUCT.
- KEEP THESE INSTRUCTIONS FOR FUTURE USE.
- NEVER PUT YOUR BABY ON TOP OF THE DRESSER WITHOUT A CHANGING TRAY



Before you start to assemble, we highly recommend watching the instructional video on our website: dadadababy.com

## Your baby's first dresser

## dadada

Your baby's first...



### Parts List

Please check to make sure you have all parts listed here before assembling. For any missing or faulty parts, please contact our Customer Care team. Customer Care contact





#### Extra Fittings



B +3 Extra

C +3 Extra

📘 +3 Extra

## Tools Required for Assembly

(not included)

Images for illustration purposes only.



### Overview



### Overview

































(12) © ×6 (12)





Put the plastic bracket insert if necessary









<u>(16)</u>













## Furniture Anti-Tipping Kit Installation





Children have died from furniture tipover. To reduce the risk of furniture tipover:

- ALWAYS install tipover restraint provided.
- NEVER put a TV on this product
- NEVER allow children to stand, climb, or hang on drawers, doors, or shelves.



- NEVER open more than one drawer at a time.
- Place heaviest items in the lowest drawers.

This is a permanent label. Do not remove!

### **Anti-Tipping Kit**



The hardware provided is for masonry or drywall without available wood stud. Please contact your local hardware store if you have questions regarding your wall material.

### Tools Required for Assembly

(not included)









Drill four holes at the pencil marks on the wall with a diameter of 5/16 inch (8mm)