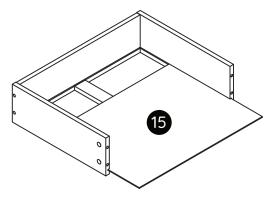

### Overview

### Overview

(12) © ×6 (12)

Put the plastic bracket insert if necessary

<u>(16)</u>