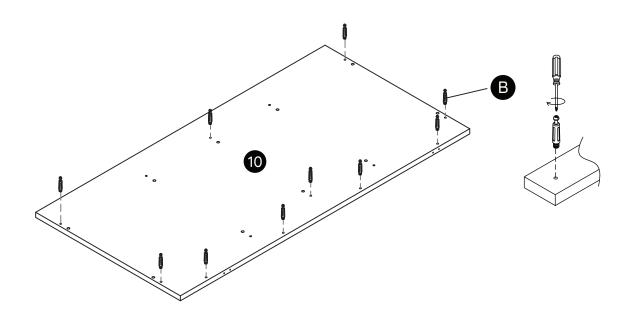

### Overview

### Overview

(12) © ×6 (12)

Put the plastic bracket insert if necessary

<u>(16)</u>