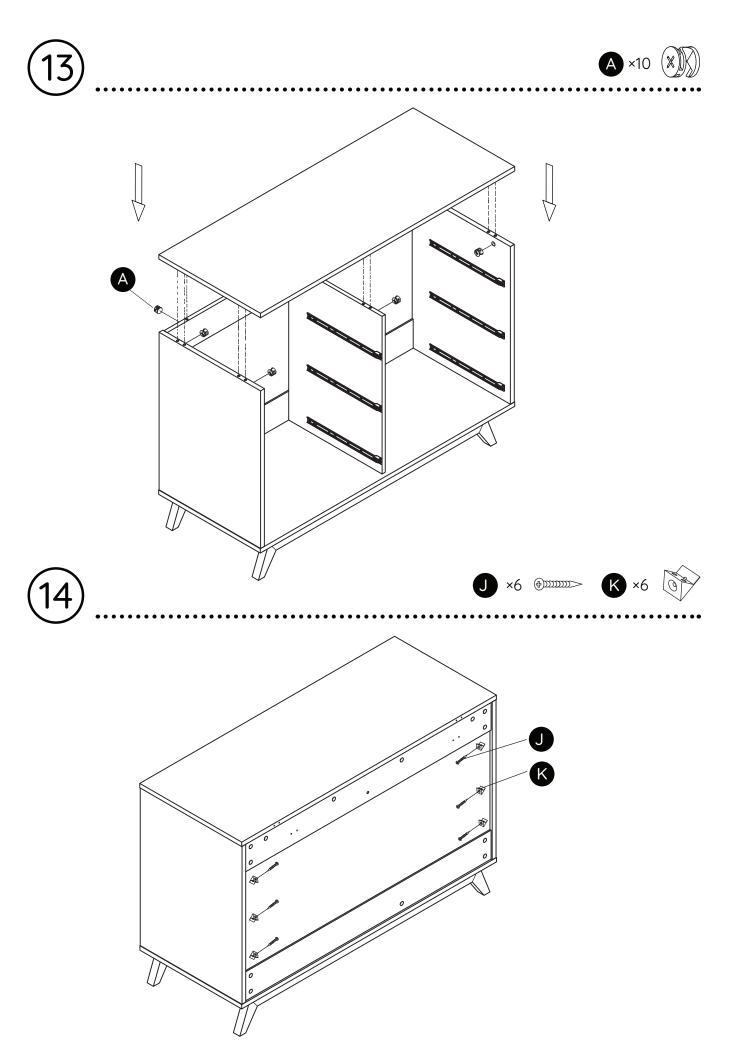

### Overview

### Overview

(12) © ×6 (12)

Put the plastic bracket insert if necessary

<u>(16)</u>