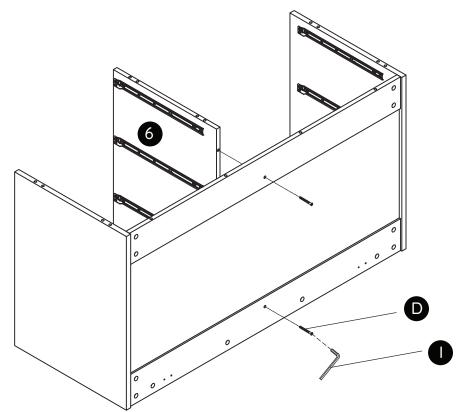

### Overview

### Overview

(12) © ×6 (12)

Put the plastic bracket insert if necessary

<u>(16)</u>