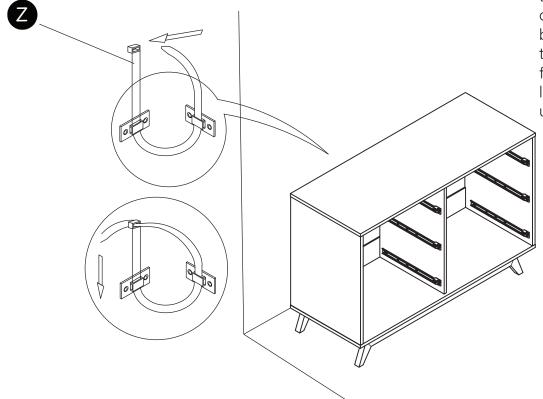

### **Anti-Tipping Kit**

The hardware provided is for masonry or drywall without available wood stud. Please contact your local hardware store if you have questions regarding your wall material.

### Tools Required for Assembly

(not included)

Drill four holes at the pencil marks on the wall with a diameter of 5/16 inch (8mm)

Move the dresser to its final position. Lace one end of the restraint strap through the larger hole on each mounting bracket. Bring both ends together and slide the flat end through the locking end. Pull through until all slack is removed.