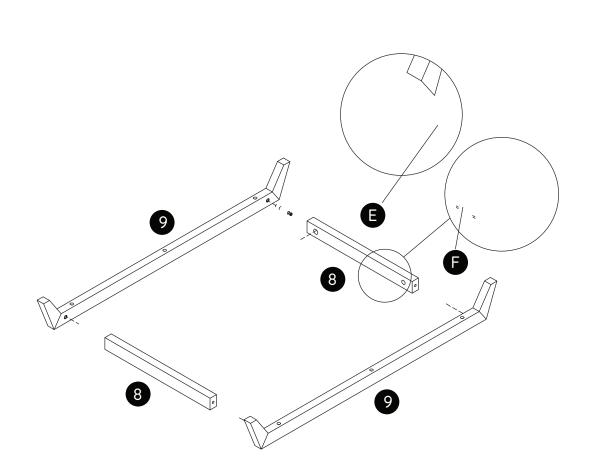

### Overview

### Overview

(12) © ×6 (12)

Put the plastic bracket insert if necessary

<u>(16)</u>