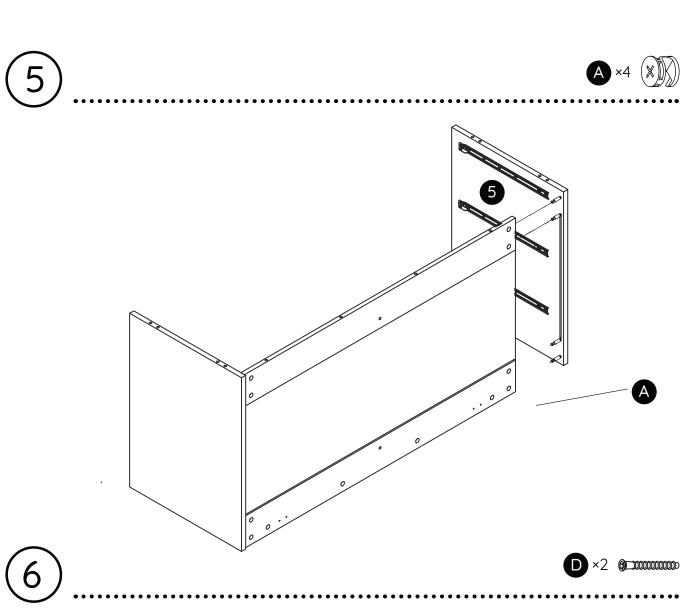

### Overview

### Overview

(12) © ×6 (12)

Put the plastic bracket insert if necessary

<u>(16)</u>