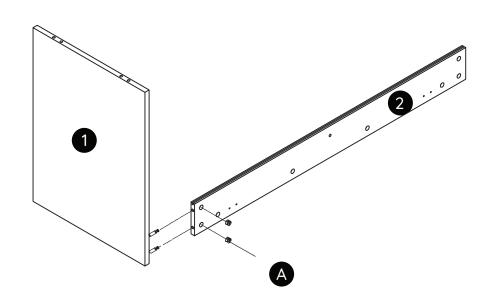

### Overview

### Overview

(12) © ×6 (12)

Put the plastic bracket insert if necessary

<u>(16)</u>