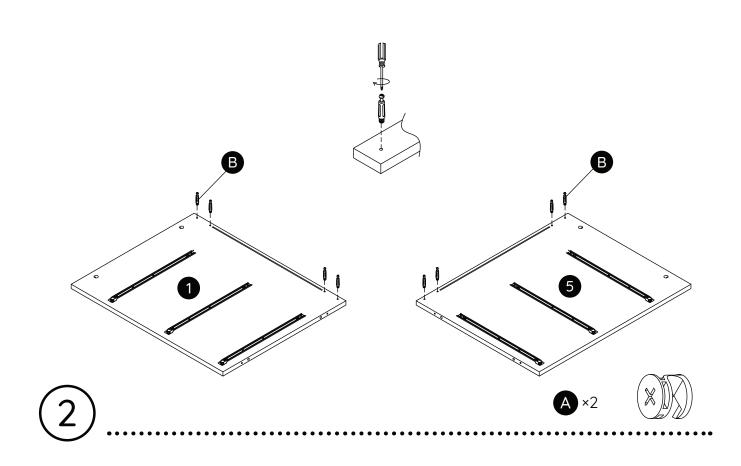

### Overview

### Overview

(12) © ×6 (12)

Put the plastic bracket insert if necessary

<u>(16)</u>