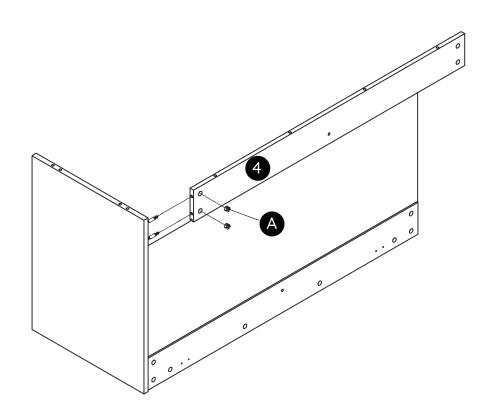

### Overview

### Overview

(12) © ×6 (12)

Put the plastic bracket insert if necessary

<u>(16)</u>