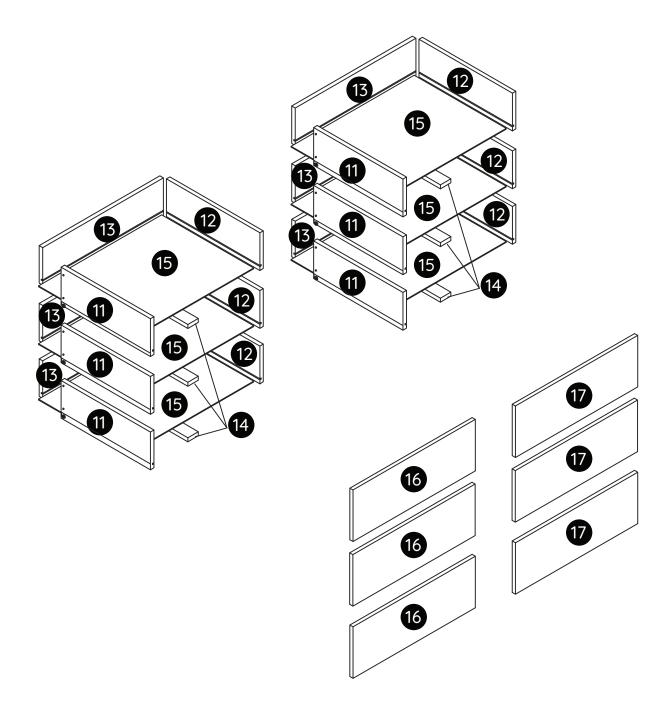

### Overview

(12) © ×6 (12)

Put the plastic bracket insert if necessary

<u>(16)</u>