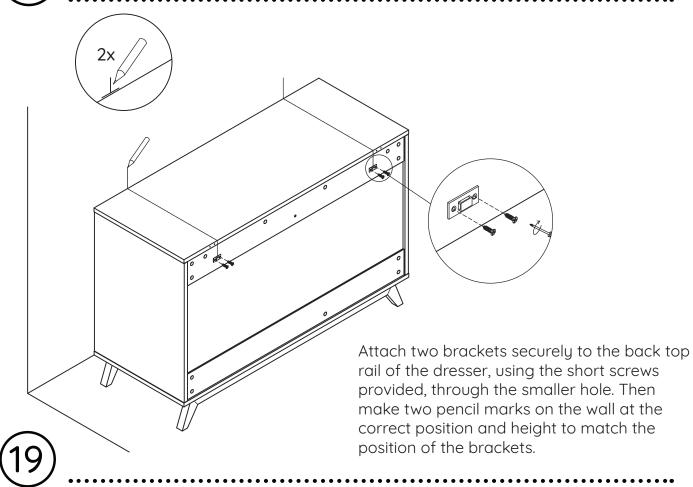

### **Anti-Tipping Kit**

The hardware provided is for masonry or drywall without available wood stud. Please contact your local hardware store if you have questions regarding your wall material.

### Tools Required for Assembly

(not included)

Drill four holes at the pencil marks on the wall with a diameter of 5/16 inch (8mm)

Move the dresser to its final position. Lace one end of the restraint strap through the larger hole on each mounting bracket. Bring both ends together and slide the flat end through the locking end. Pull through until all slack is removed.