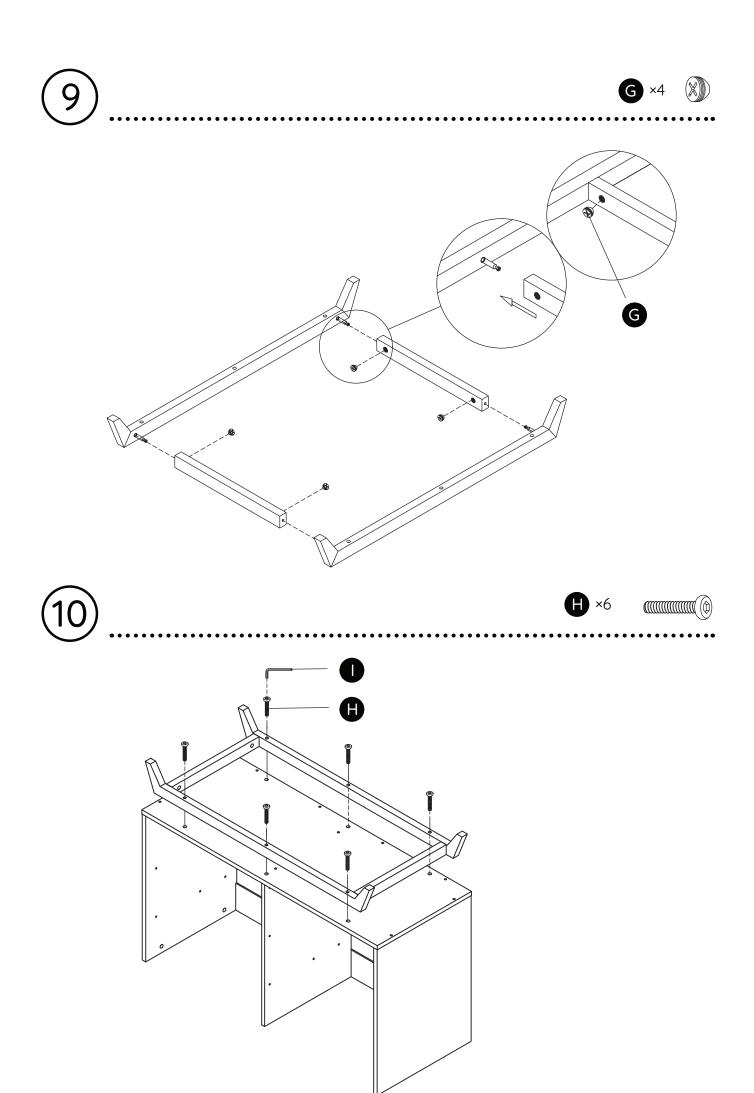

### Overview

### Overview

(12) © ×6 (12)

Put the plastic bracket insert if necessary

<u>(16)</u>