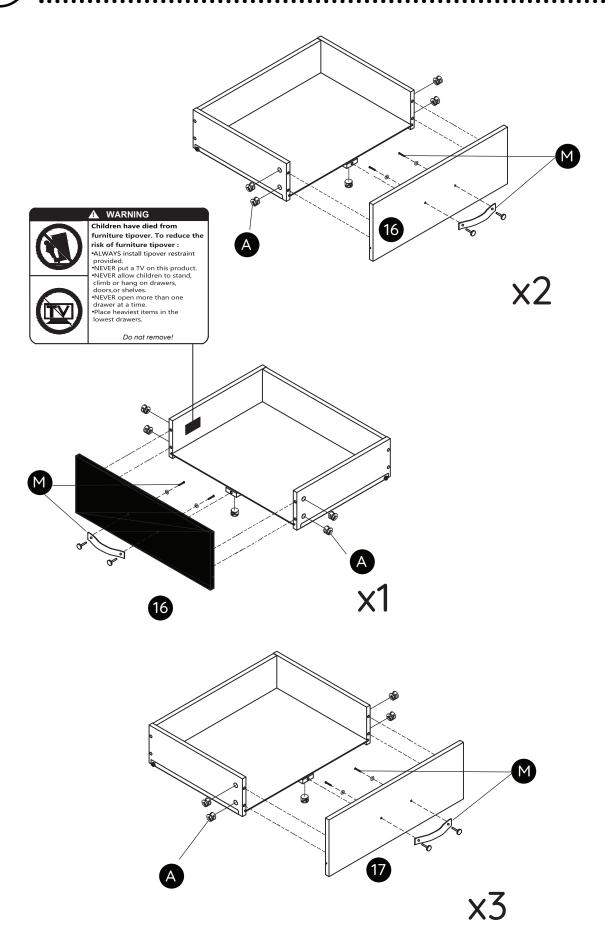

### Overview

(12) © ×6 (12)

Put the plastic bracket insert if necessary

<u>(16)</u>

## Furniture Anti-Tipping Kit Installation

Children have died from furniture tipover. To reduce the risk of furniture tipover:

- ALWAYS install tipover restraint provided.
- NEVER put a TV on this product
- NEVER allow children to stand, climb, or hang on drawers, doors, or shelves.

- NEVER open more than one drawer at a time.
- Place heaviest items in the lowest drawers.

This is a permanent label. Do not remove!