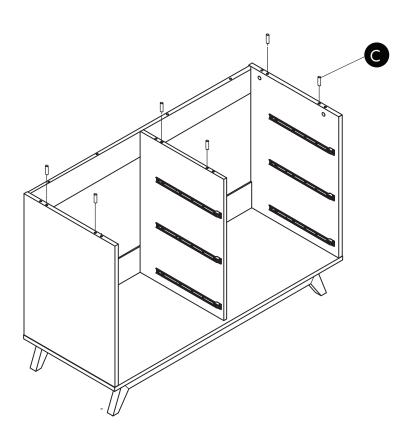

### Overview

### Overview

(12) © ×6 (12)

Put the plastic bracket insert if necessary

<u>(16)</u>