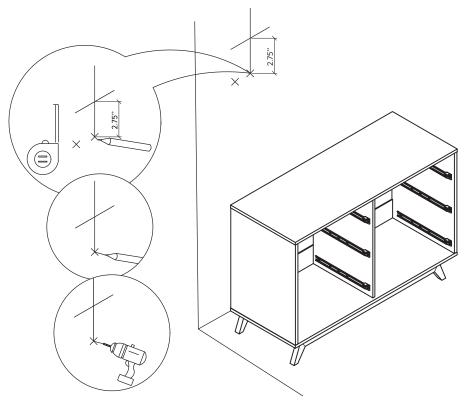

## Furniture Anti-Tipping Kit Installation

Children have died from furniture tipover. To reduce the risk of furniture tipover:

- ALWAYS install tipover restraint provided.
- NEVER put a TV on this product
- NEVER allow children to stand, climb, or hang on drawers, doors, or shelves.

### **Anti-Tipping Kit**

The hardware provided is for masonry or drywall without available wood stud. Please contact your local hardware store if you have questions regarding your wall material.

### Tools Required for Assembly

(not included)

Drill four holes at the pencil marks on the wall with a diameter of 5/16 inch (8mm)

Move the dresser to its final position. Lace one end of the restraint strap through the larger hole on each mounting bracket. Bring both ends together and slide the flat end through the locking end. Pull through until all slack is removed.