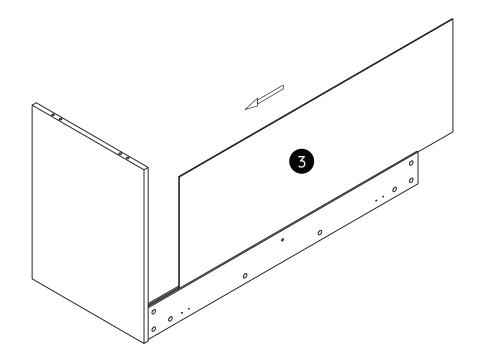

### Overview

### Overview

(12) © ×6 (12)

Put the plastic bracket insert if necessary

<u>(16)</u>