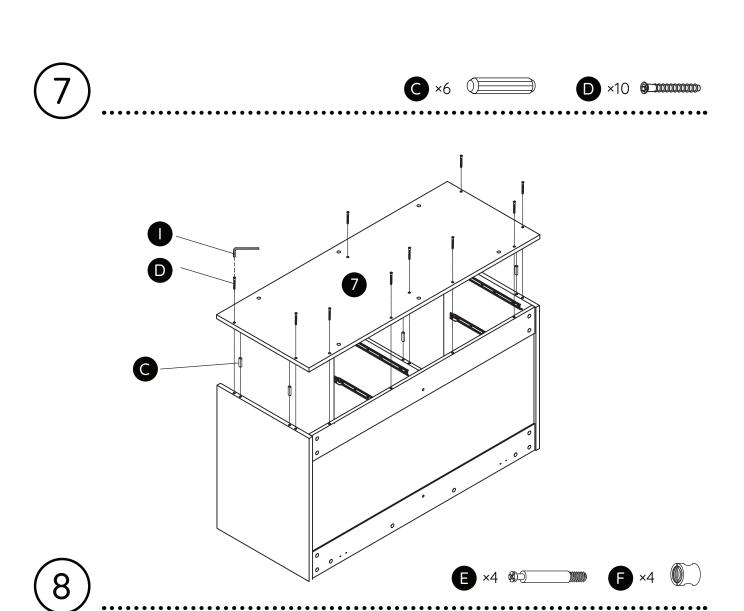

### Overview

### Overview

(12) © ×6 (12)

Put the plastic bracket insert if necessary

<u>(16)</u>