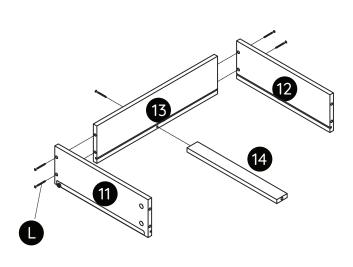

### Overview

### Overview

(12) © ×6 (12)

Put the plastic bracket insert if necessary

<u>(16)</u>