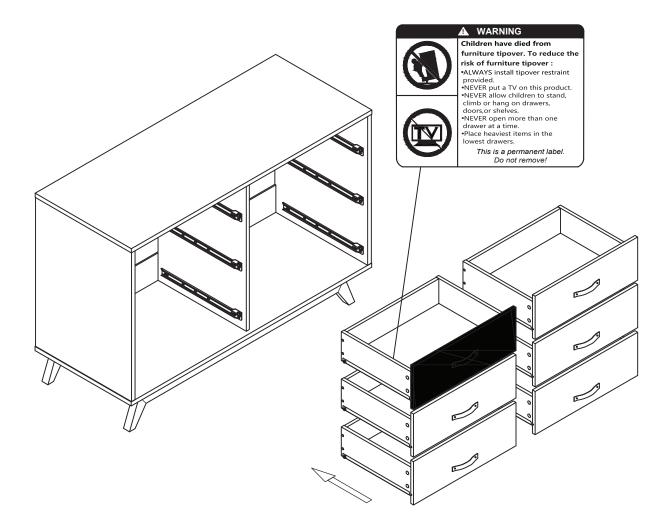

## Furniture Anti-Tipping Kit Installation

Children have died from furniture tipover. To reduce the risk of furniture tipover:

- ALWAYS install tipover restraint provided.
- NEVER put a TV on this product
- NEVER allow children to stand, climb, or hang on drawers, doors, or shelves.

- NEVER open more than one drawer at a time.
- Place heaviest items in the lowest drawers.

This is a permanent label. Do not remove!