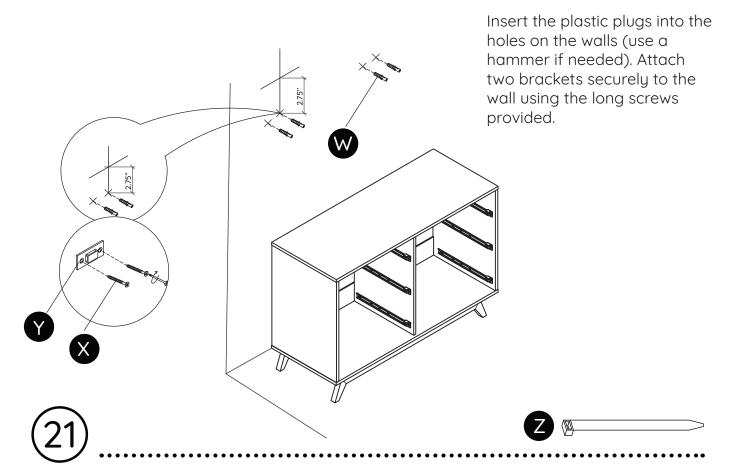

## Furniture Anti-Tipping Kit Installation

Children have died from furniture tipover. To reduce the risk of furniture tipover:

- ALWAYS install tipover restraint provided.
- NEVER put a TV on this product
- NEVER allow children to stand, climb, or hang on drawers, doors, or shelves.

### **Anti-Tipping Kit**

The hardware provided is for masonry or drywall without available wood stud. Please contact your local hardware store if you have questions regarding your wall material.

### Tools Required for Assembly

(not included)

Drill four holes at the pencil marks on the wall with a diameter of 5/16 inch (8mm)

Move the dresser to its final position. Lace one end of the restraint strap through the larger hole on each mounting bracket. Bring both ends together and slide the flat end through the locking end. Pull through until all slack is removed.