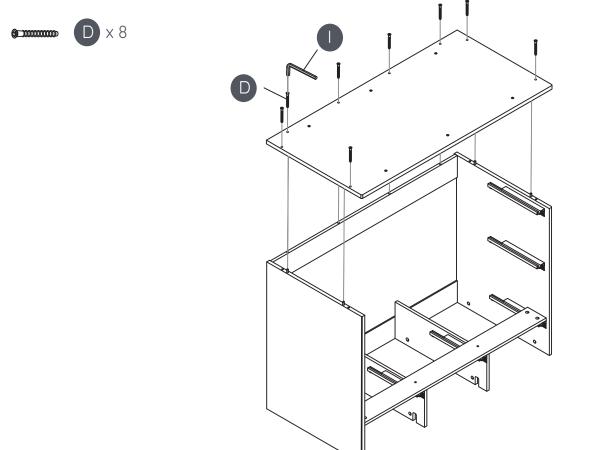

ct and scratch your floors.



- READ ALL INSTRUCTIONS BEFORE USING THIS PRODUCT.
- KEEP THESE INSTRUCTIONS FOR FUTURE USE.
- NEVER PUT YOUR BABY ON TOP OF THE DRESSER WITHOUT A CHANGING TRAY



Before you start to assemble, we highly recommend watching the instructional video on our website: dadadababy.com

## Your baby's first dresser



#### Parts List

Please check to make sure you have all parts listed here before assembling. For any missing or faulty parts, please contact our Customer Care team. Customer Care contact info can be found on the last page of this manual.





#### Extra Fittings



B +3 extra





M +3 extra

P +3 extra

#### Tools Required for Assembly

(not included)

Images for illustration purposes only.



#### Overview



#### Overview













Step 6













Step 10







Step 12























## Furniture Anti-Tipping Kit Installation





Children have died from furniture tipover. To reduce the risk of furniture tipover:

- ALWAYS install tipover restraint provided.
- NEVER put a TV on this product
- NEVER allow children to stand, climb, or hang on drawers, doors, or shelves.



- NEVER open more than one drawer at a time.
- Place heaviest items in the lowest drawers.

This is a permanent label. Do not remove!

#### **Anti-Tipping Kit**



The hardware provided is for masonry or drywall without available wood stud. Please contact your local hardware store if you have questions regarding your wall material.

#### Tools Required for Assembly

(not included)









#### Step 25

Move the dresser to its final position. Lace one e