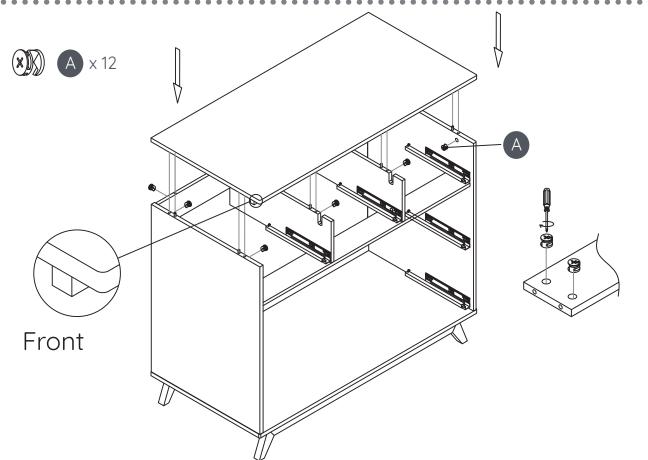

READ ALL INSTRUCTIONS BEFORE USING THIS PRODUCT.
- KEEP THESE INSTRUCTIONS FOR FUTURE USE.
- NEVER PUT YOUR BABY ON TOP OF THE DRESSER WITHOUT A CHANGING TRAY



Before you start to assemble, we highly recommend watching the instructional video on our website: dadadababy.com

## Your baby's first dresser



#### Parts List

Please check to make sure you have all parts listed here before assembling. For any missing or faulty parts, please contact our Customer Care team. Customer Care contact info can be found on the last page of this manual.





#### Extra Fittings



B +3 extra





M +3 extra

P +3 extra

#### Tools Required for Assembly

(not included)

Images for illustration purposes only.



#### Overview



#### Overview













Step 6













Step 10







Step 12























## Furniture Anti-Tipping Kit Installation





Children have died from furniture tipover. To reduce the risk of furniture tipover:

- ALWAYS install tipover restraint provided.
- NEVER put a TV on this product
- NEVER allow children to stand, climb, or hang on drawers, doors, or shelves.



- NEVER open more than one drawer at a time.
- Place heaviest items in the lowest drawers.

This is a permanent label. Do not remove!

#### **Anti-Tipping Kit**



The hardware provided is for masonry or drywall without available wood stud. Please contact your local hardware store if you have questions regarding your wall material.

#### Tools Required for Assembly

(not included)









#### Step 25

Move the dresser to its final position. Lace one end of the restraint strap throug