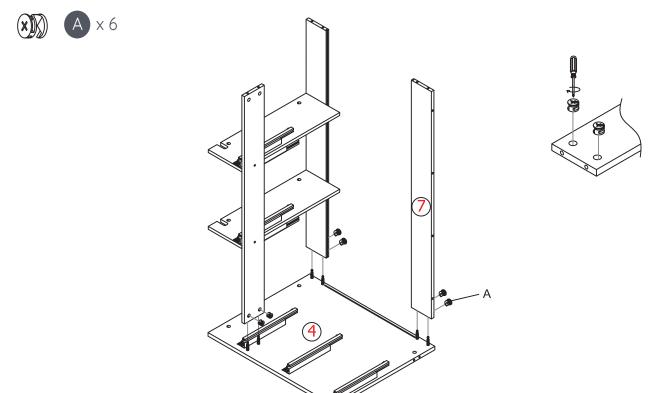

oth damage the product and scratch your floors.



- READ ALL INSTRUCTIONS BEFORE USING THIS PRODUCT.
- KEEP THESE INSTRUCTIONS FOR FUTURE USE.
- NEVER PUT YOUR BABY ON TOP OF THE DRESSER WITHOUT A CHANGING TRAY



Before you start to assemble, we highly recommend watching the instructional video on our website: dadadababy.com

## Your baby's first dresser



#### Parts List

Please check to make sure you have all parts listed here before assembling. For any missing or faulty parts, please contact our Customer Care team. Customer Care contact info can be found on the last page of this manual.





#### Extra Fittings



B +3 extra





M +3 extra

P +3 extra

#### Tools Required for Assembly

(not included)

Images for illustration purposes only.



#### Overview



#### Overview













Step 6













Step 10







Step 12























## Furniture Anti-Tipping Kit Installation





Children have died from furniture tipover. To reduce the risk of furniture tipover:

- ALWAYS install tipover restraint provided.
- NEVER put a TV on this product
- NEVER allow children to stand, climb, or hang on drawers, doors, or shelves.



- NEVER open more than one drawer at a time.
- Place heaviest items in the lowest drawers.

This is a permanent label. Do not remove!

#### **Anti-Tipping Kit**



The hardware provided is for masonry or drywall without available wood stud. Please contact your local hardware store if you have questions regarding your wall material.

#### Tools Required for Assembly

(not included)









#### Step 25

Move the dresser to its final