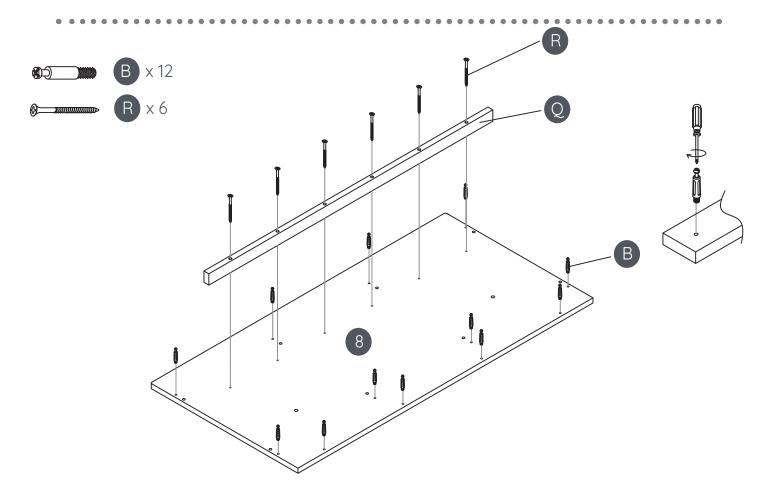

- READ ALL INSTRUCTIONS BEFORE USING THIS PRODUCT.
- KEEP THESE INSTRUCTIONS FOR FUTURE USE.
- NEVER PUT YOUR BABY ON TOP OF THE DRESSER WITHOUT A CHANGING TRAY



Before you start to assemble, we highly recommend watching the instructional video on our website: dadadababy.com

## Your baby's first dresser



#### Parts List

Please check to make sure you have all parts listed here before assembling. For any missing or faulty parts, please contact our Customer Care team. Customer Care contact info can be found on the last page of this manual.





#### Extra Fittings



B +3 extra





M +3 extra

P +3 extra

#### Tools Required for Assembly

(not included)

Images for illustration purposes only.



#### Overview



#### Overview













Step 6













Step 10







Step 12























## Furniture Anti-Tipping Kit Installation





Children have died from furniture tipover. To reduce the risk of furniture tipover:

- ALWAYS install tipover restraint provided.
- NEVER put a TV on this product
- NEVER allow children to stand, climb, or hang on drawers, doors, or shelves.



- NEVER open more than one drawer at a time.
- Place heaviest items in the lowest drawers.

This is a permanent label. Do not remove!

#### **Anti-Tipping Kit**



The hardware provided is for masonry or drywall without available wood stud. Please contact your local hardware store if you have questions regarding your wall material.

#### Tools Required for Assembly

(not included)









#### Step 25

Move the dresser to its final position. Lace one end of the restraint strap th