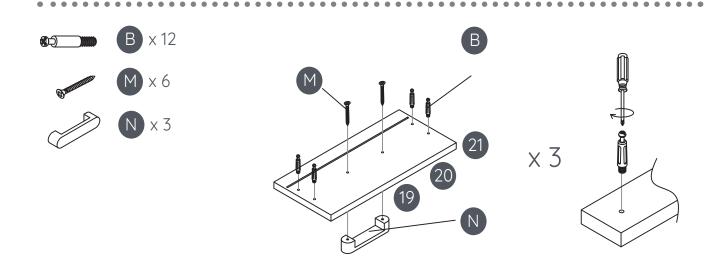

D ALL INSTRUCTIONS BEFORE USING THIS PRODUCT.
- KEEP THESE INSTRUCTIONS FOR FUTURE USE.
- NEVER PUT YOUR BABY ON TOP OF THE DRESSER WITHOUT A CHANGING TRAY



Before you start to assemble, we highly recommend watching the instructional video on our website: dadadababy.com

## Your baby's first dresser



#### Parts List

Please check to make sure you have all parts listed here before assembling. For any missing or faulty parts, please contact our Customer Care team. Customer Care contact info can be found on the last page of this manual.





#### Extra Fittings



B +3 extra





M +3 extra

P +3 extra

#### Tools Required for Assembly

(not included)

Images for illustration purposes only.



#### Overview



#### Overview













Step 6













Step 10







Step 12























## Furniture Anti-Tipping Kit Installation





Children have died from furniture tipover. To reduce the risk of furniture tipover:

- ALWAYS install tipover restraint provided.
- NEVER put a TV on this product
- NEVER allow children to stand, climb, or hang on drawers, doors, or shelves.



- NEVER open more than one drawer at a time.
- Place heaviest items in the lowest drawers.

This is a permanent label. Do not remove!

#### **Anti-Tipping Kit**



The hardware provided is for masonry or drywall without available wood stud. Please contact your local hardware store if you have questions regarding your wall material.

#### Tools Required for Assembly

(not included)









#### Step 25

Move the dresser to its final position. Lace one end of the restraint strap through th