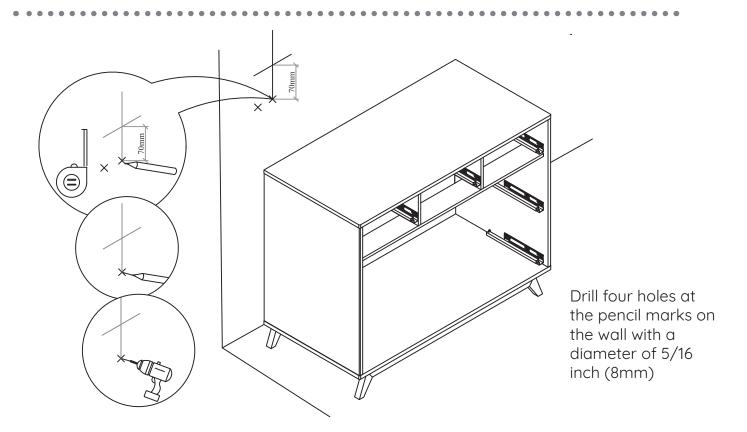

nly.



#### Overview



#### Overview













Step 6













Step 10







Step 12























## Furniture Anti-Tipping Kit Installation





Children have died from furniture tipover. To reduce the risk of furniture tipover:

- ALWAYS install tipover restraint provided.
- NEVER put a TV on this product
- NEVER allow children to stand, climb, or hang on drawers, doors, or shelves.



- NEVER open more than one drawer at a time.
- Place heaviest items in the lowest drawers.

This is a permanent label. Do not remove!

#### **Anti-Tipping Kit**



The hardware provided is for masonry or drywall without available wood stud. Please contact your local hardware store if you have questions regarding your wall material.

#### Tools Required for Assembly

(not included)









#### Step 25

Move the dresser to its final position. Lace one end of the restraint strap through the larger hole on each mounting bracket. Bring both ends together and slide the flat end through the locking end. Pull through until all slack is removed.



#### **Finish**



for choosing dadada Baby

thank you

We hope you enjoy your new product. We would love to hear about your baby's first moments.

Be sure to tag @dadadababyusa and use #dadadamoments

If there is anything we can improve upon, we would love to know!

You can reach out to our team directly

Website: dadadababy.com Phone number: (800) 722-5798 Email address: service@dadadababy.com

#### Care / Cleaning / Maintenance

- Regular care, cleaning, and maintenance will extend the life of your furniture.
- dadada furniture sh