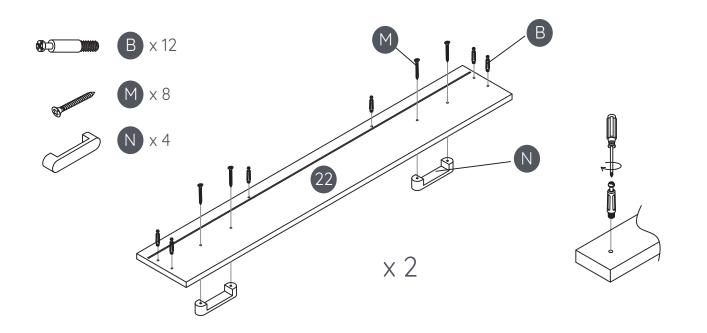

#### **Anti-Tipping Kit**

The hardware provided is for masonry or drywall without available wood stud. Please contact your local hardware store if you have questions regarding your wall material.