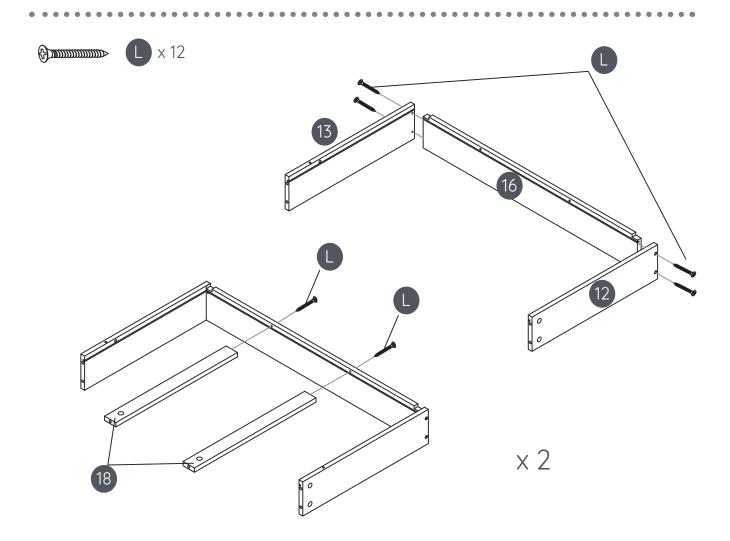

STRUCTIONS BEFORE USING THIS PRODUCT.
- KEEP THESE INSTRUCTIONS FOR FUTURE USE.
- NEVER PUT YOUR BABY ON TOP OF THE DRESSER WITHOUT A CHANGING TRAY



Before you start to assemble, we highly recommend watching the instructional video on our website: dadadababy.com

## Your baby's first dresser



#### Parts List

Please check to make sure you have all parts listed here before assembling. For any missing or faulty parts, please contact our Customer Care team. Customer Care contact info can be found on the last page of this manual.





#### Extra Fittings



B +3 extra





M +3 extra

P +3 extra

#### Tools Required for Assembly

(not included)

Images for illustration purposes only.



#### Overview



#### Overview













Step 6













Step 10







Step 12























## Furniture Anti-Tipping Kit Installation





Children have died from furniture tipover. To reduce the risk of furniture tipover:

- ALWAYS install tipover restraint provided.
- NEVER put a TV on this product
- NEVER allow children to stand, climb, or hang on drawers, doors, or shelves.



- NEVER open more than one drawer at a time.
- Place heaviest items in the lowest drawers.

This is a permanent label. Do not remove!

#### **Anti-Tipping Kit**



The hardware provided is for masonry or drywall without available wood stud. Please contact your local hardware store if you have questions regarding your wall material.

#### Tools Required for Assembly

(not included)









#### Step 25

Move the dresser to its final position. Lace one end of the restraint strap through the larger