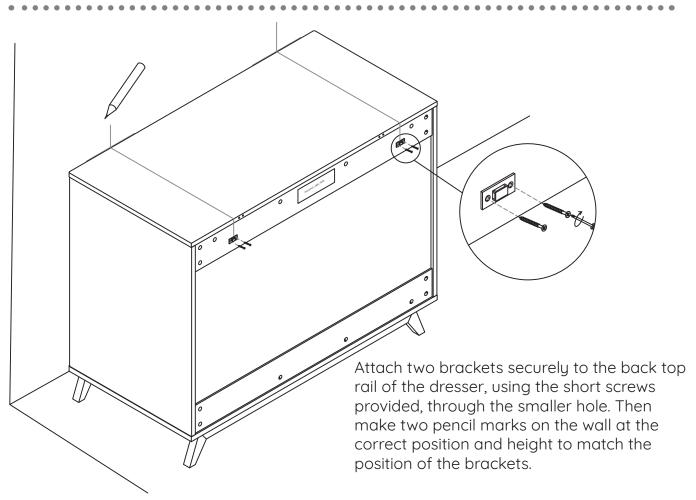

#### **Anti-Tipping Kit**

The hardware provided is for masonry or drywall without available wood stud. Please contact your local hardware store if you have questions regarding your wall material.

#### Step 25

Move the dresser to its final position. Lace one end of the restraint strap through the larger hole on each mounting bracket. Bring both ends together and slide the flat end through the locking end. Pull through until all slack is removed.