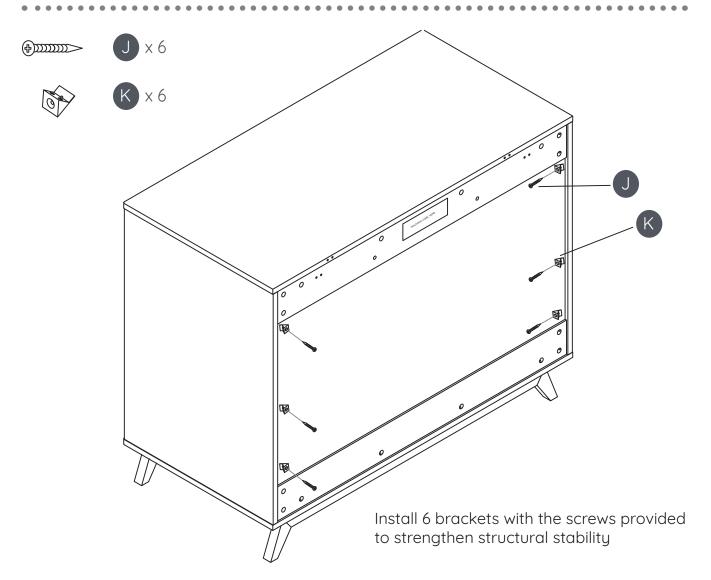

EAD ALL INSTRUCTIONS BEFORE USING THIS PRODUCT.
- KEEP THESE INSTRUCTIONS FOR FUTURE USE.
- NEVER PUT YOUR BABY ON TOP OF THE DRESSER WITHOUT A CHANGING TRAY



Before you start to assemble, we highly recommend watching the instructional video on our website: dadadababy.com

## Your baby's first dresser



#### Parts List

Please check to make sure you have all parts listed here before assembling. For any missing or faulty parts, please contact our Customer Care team. Customer Care contact info can be found on the last page of this manual.





#### Extra Fittings



B +3 extra





M +3 extra

P +3 extra

#### Tools Required for Assembly

(not included)

Images for illustration purposes only.



#### Overview



#### Overview













Step 6













Step 10







Step 12























## Furniture Anti-Tipping Kit Installation





Children have died from furniture tipover. To reduce the risk of furniture tipover:

- ALWAYS install tipover restraint provided.
- NEVER put a TV on this product
- NEVER allow children to stand, climb, or hang on drawers, doors, or shelves.



- NEVER open more than one drawer at a time.
- Place heaviest items in the lowest drawers.

This is a permanent label. Do not remove!

#### **Anti-Tipping Kit**



The hardware provided is for masonry or drywall without available wood stud. Please contact your local hardware store if you have questions regarding your wall material.

#### Tools Required for Assembly

(not included)









#### Step 25

Move the dresser to its final position. Lace one end of the restraint strap through