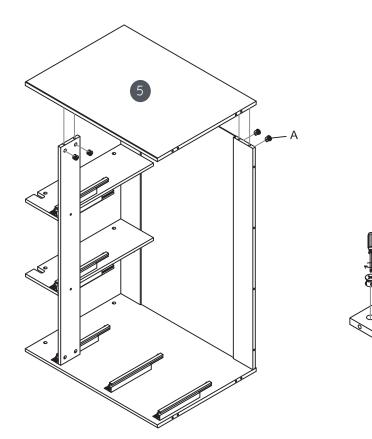

roduct and scratch your floors.



- READ ALL INSTRUCTIONS BEFORE USING THIS PRODUCT.
- KEEP THESE INSTRUCTIONS FOR FUTURE USE.
- NEVER PUT YOUR BABY ON TOP OF THE DRESSER WITHOUT A CHANGING TRAY



Before you start to assemble, we highly recommend watching the instructional video on our website: dadadababy.com

## Your baby's first dresser



#### Parts List

Please check to make sure you have all parts listed here before assembling. For any missing or faulty parts, please contact our Customer Care team. Customer Care contact info can be found on the last page of this manual.





#### Extra Fittings



B +3 extra





M +3 extra

P +3 extra

#### Tools Required for Assembly

(not included)

Images for illustration purposes only.



#### Overview



#### Overview













Step 6













Step 10







Step 12























## Furniture Anti-Tipping Kit Installation





Children have died from furniture tipover. To reduce the risk of furniture tipover:

- ALWAYS install tipover restraint provided.
- NEVER put a TV on this product
- NEVER allow children to stand, climb, or hang on drawers, doors, or shelves.



- NEVER open more than one drawer at a time.
- Place heaviest items in the lowest drawers.

This is a permanent label. Do not remove!

#### **Anti-Tipping Kit**



The hardware provided is for masonry or drywall without available wood stud. Please contact your local hardware store if you have questions regarding your wall material.

#### Tools Required for Assembly

(not included)









#### Step 25

Move the dresser to its final position. Lace o