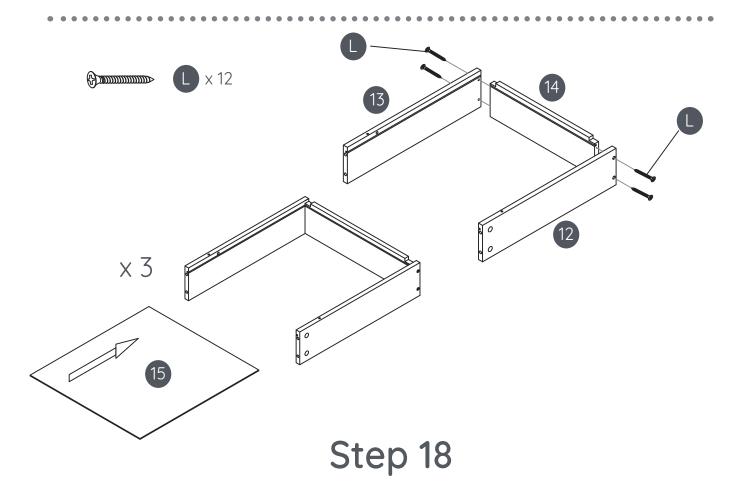

ALL INSTRUCTIONS BEFORE USING THIS PRODUCT.
- KEEP THESE INSTRUCTIONS FOR FUTURE USE.
- NEVER PUT YOUR BABY ON TOP OF THE DRESSER WITHOUT A CHANGING TRAY



Before you start to assemble, we highly recommend watching the instructional video on our website: dadadababy.com

## Your baby's first dresser



#### Parts List

Please check to make sure you have all parts listed here before assembling. For any missing or faulty parts, please contact our Customer Care team. Customer Care contact info can be found on the last page of this manual.





#### Extra Fittings



B +3 extra





M +3 extra

P +3 extra

#### Tools Required for Assembly

(not included)

Images for illustration purposes only.



#### Overview



#### Overview













Step 6













Step 10







Step 12























## Furniture Anti-Tipping Kit Installation





Children have died from furniture tipover. To reduce the risk of furniture tipover:

- ALWAYS install tipover restraint provided.
- NEVER put a TV on this product
- NEVER allow children to stand, climb, or hang on drawers, doors, or shelves.



- NEVER open more than one drawer at a time.
- Place heaviest items in the lowest drawers.

This is a permanent label. Do not remove!

#### **Anti-Tipping Kit**



The hardware provided is for masonry or drywall without available wood stud. Please contact your local hardware store if you have questions regarding your wall material.

#### Tools Required for Assembly

(not included)









#### Step 25

Move the dresser to its final position. Lace one end of the restraint strap through the