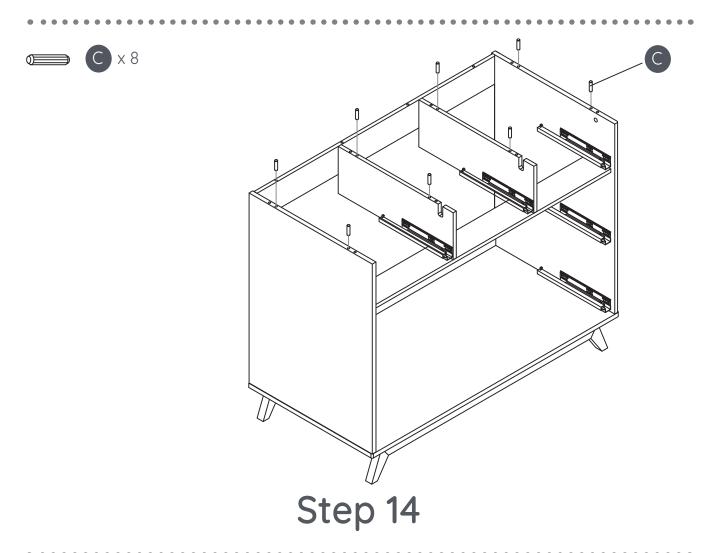

- READ ALL INSTRUCTIONS BEFORE USING THIS PRODUCT.
- KEEP THESE INSTRUCTIONS FOR FUTURE USE.
- NEVER PUT YOUR BABY ON TOP OF THE DRESSER WITHOUT A CHANGING TRAY



Before you start to assemble, we highly recommend watching the instructional video on our website: dadadababy.com

## Your baby's first dresser



#### Parts List

Please check to make sure you have all parts listed here before assembling. For any missing or faulty parts, please contact our Customer Care team. Customer Care contact info can be found on the last page of this manual.





#### Extra Fittings



B +3 extra





M +3 extra

P +3 extra

#### Tools Required for Assembly

(not included)

Images for illustration purposes only.



#### Overview



#### Overview













Step 6













Step 10







Step 12























## Furniture Anti-Tipping Kit Installation





Children have died from furniture tipover. To reduce the risk of furniture tipover:

- ALWAYS install tipover restraint provided.
- NEVER put a TV on this product
- NEVER allow children to stand, climb, or hang on drawers, doors, or shelves.



- NEVER open more than one drawer at a time.
- Place heaviest items in the lowest drawers.

This is a permanent label. Do not remove!

#### **Anti-Tipping Kit**



The hardware provided is for masonry or drywall without available wood stud. Please contact your local hardware store if you have questions regarding your wall material.

#### Tools Required for Assembly

(not included)









#### Step 25

Move the dresser to its final position. Lace one end of the restraint strap thro