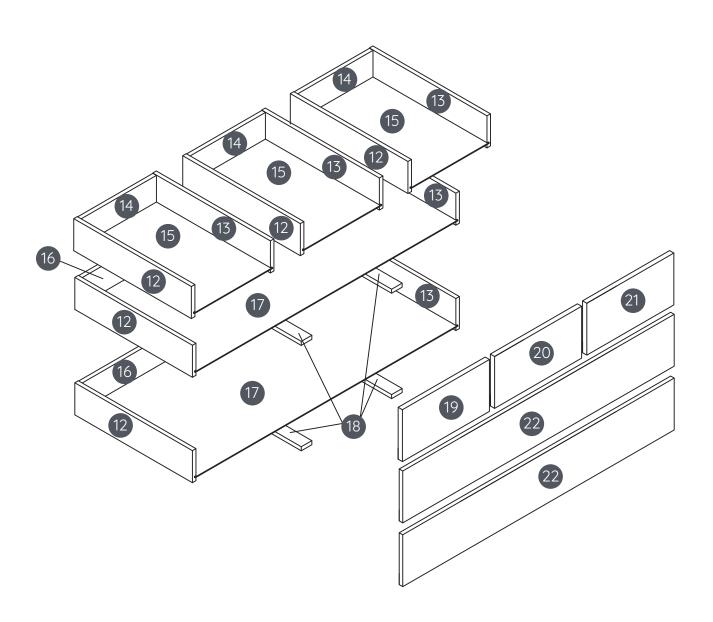

re can both damage the product and scratch your floors.



- READ ALL INSTRUCTIONS BEFORE USING THIS PRODUCT.
- KEEP THESE INSTRUCTIONS FOR FUTURE USE.
- NEVER PUT YOUR BABY ON TOP OF THE DRESSER WITHOUT A CHANGING TRAY



Before you start to assemble, we highly recommend watching the instructional video on our website: dadadababy.com

## Your baby's first dresser



#### Parts List

Please check to make sure you have all parts listed here before assembling. For any missing or faulty parts, please contact our Customer Care team. Customer Care contact info can be found on the last page of this manual.





#### Extra Fittings



B +3 extra





M +3 extra

P +3 extra

#### Tools Required for Assembly

(not included)

Images for illustration purposes only.



#### Overview



#### Overview













Step 6













Step 10







Step 12























## Furniture Anti-Tipping Kit Installation





Children have died from furniture tipover. To reduce the risk of furniture tipover:

- ALWAYS install tipover restraint provided.
- NEVER put a TV on this product
- NEVER allow children to stand, climb, or hang on drawers, doors, or shelves.



- NEVER open more than one drawer at a time.
- Place heaviest items in the lowest drawers.

This is a permanent label. Do not remove!

#### **Anti-Tipping Kit**



The hardware provided is for masonry or drywall without available wood stud. Please contact your local hardware store if you have questions regarding your wall material.

#### Tools Required for Assembly

(not included)









#### Step 25

Move the dresser to it