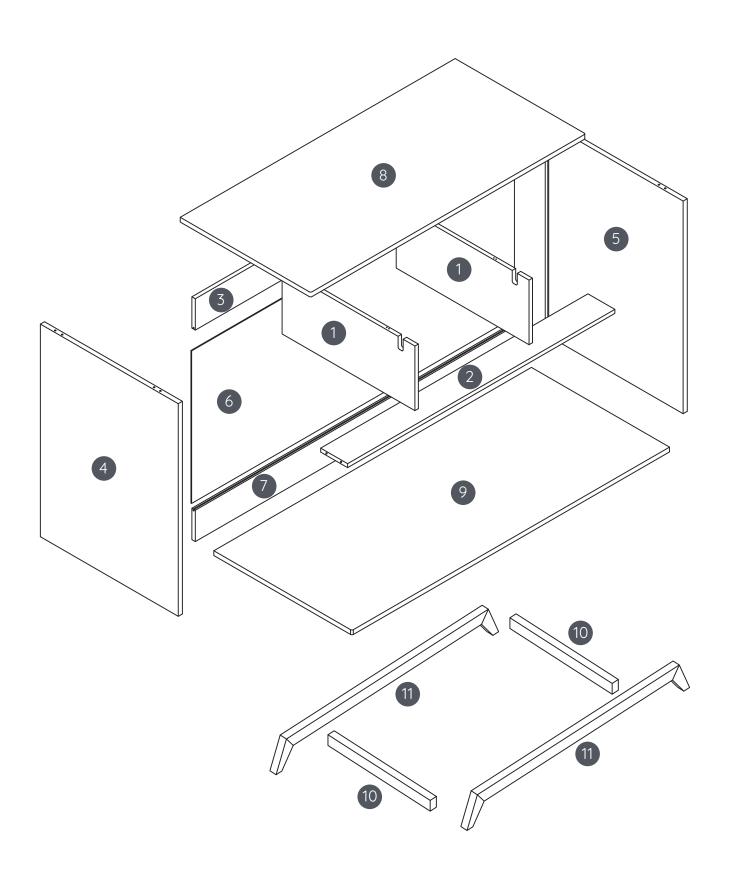

iding the furniture can both damage the product and scratch your floors.



- READ ALL INSTRUCTIONS BEFORE USING THIS PRODUCT.
- KEEP THESE INSTRUCTIONS FOR FUTURE USE.
- NEVER PUT YOUR BABY ON TOP OF THE DRESSER WITHOUT A CHANGING TRAY



Before you start to assemble, we highly recommend watching the instructional video on our website: dadadababy.com

## Your baby's first dresser



#### Parts List

Please check to make sure you have all parts listed here before assembling. For any missing or faulty parts, please contact our Customer Care team. Customer Care contact info can be found on the last page of this manual.





#### Extra Fittings



B +3 extra





M +3 extra

P +3 extra

#### Tools Required for Assembly

(not included)

Images for illustration purposes only.



#### Overview



#### Overview













Step 6













Step 10







Step 12























## Furniture Anti-Tipping Kit Installation





Children have died from furniture tipover. To reduce the risk of furniture tipover:

- ALWAYS install tipover restraint provided.
- NEVER put a TV on this product
- NEVER allow children to stand, climb, or hang on drawers, doors, or shelves.



- NEVER open more than one drawer at a time.
- Place heaviest items in the lowest drawers.

This is a permanent label. Do not remove!

#### **Anti-Tipping Kit**



The hardware provided is for masonry or drywall without available wood stud. Please contact your local hardware store if you have questions regarding your wall material.

#### Tools Required for Assembly

(not included)









#### Step 25

Move