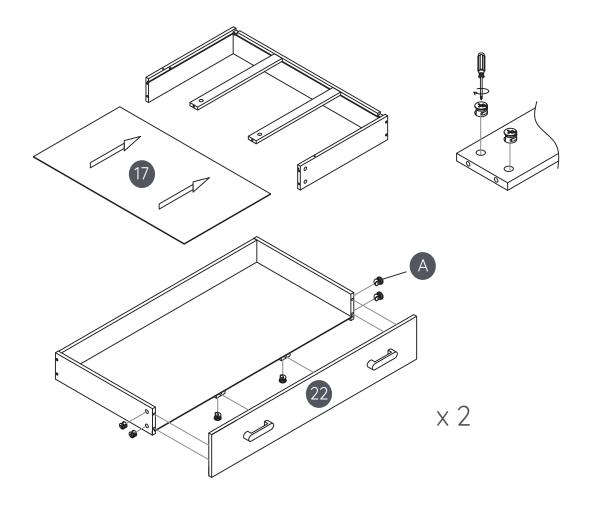

CTIONS BEFORE USING THIS PRODUCT.
- KEEP THESE INSTRUCTIONS FOR FUTURE USE.
- NEVER PUT YOUR BABY ON TOP OF THE DRESSER WITHOUT A CHANGING TRAY



Before you start to assemble, we highly recommend watching the instructional video on our website: dadadababy.com

## Your baby's first dresser



#### Parts List

Please check to make sure you have all parts listed here before assembling. For any missing or faulty parts, please contact our Customer Care team. Customer Care contact info can be found on the last page of this manual.





#### Extra Fittings



B +3 extra





M +3 extra

P +3 extra

#### Tools Required for Assembly

(not included)

Images for illustration purposes only.



#### Overview



#### Overview













Step 6













Step 10







Step 12























## Furniture Anti-Tipping Kit Installation





Children have died from furniture tipover. To reduce the risk of furniture tipover:

- ALWAYS install tipover restraint provided.
- NEVER put a TV on this product
- NEVER allow children to stand, climb, or hang on drawers, doors, or shelves.



- NEVER open more than one drawer at a time.
- Place heaviest items in the lowest drawers.

This is a permanent label. Do not remove!

#### **Anti-Tipping Kit**



The hardware provided is for masonry or drywall without available wood stud. Please contact your local hardware store if you have questions regarding your wall material.

#### Tools Required for Assembly

(not included)









#### Step 25

Move the dresser to its final position. Lace one end of the restraint strap through the larger hol