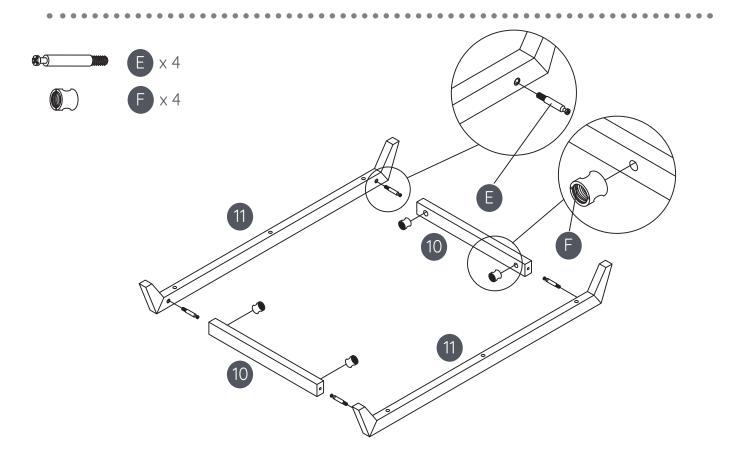

and scratch your floors.



- READ ALL INSTRUCTIONS BEFORE USING THIS PRODUCT.
- KEEP THESE INSTRUCTIONS FOR FUTURE USE.
- NEVER PUT YOUR BABY ON TOP OF THE DRESSER WITHOUT A CHANGING TRAY



Before you start to assemble, we highly recommend watching the instructional video on our website: dadadababy.com

## Your baby's first dresser



#### Parts List

Please check to make sure you have all parts listed here before assembling. For any missing or faulty parts, please contact our Customer Care team. Customer Care contact info can be found on the last page of this manual.





#### Extra Fittings



B +3 extra





M +3 extra

P +3 extra

#### Tools Required for Assembly

(not included)

Images for illustration purposes only.



#### Overview



#### Overview













Step 6













Step 10







Step 12























## Furniture Anti-Tipping Kit Installation





Children have died from furniture tipover. To reduce the risk of furniture tipover:

- ALWAYS install tipover restraint provided.
- NEVER put a TV on this product
- NEVER allow children to stand, climb, or hang on drawers, doors, or shelves.



- NEVER open more than one drawer at a time.
- Place heaviest items in the lowest drawers.

This is a permanent label. Do not remove!

#### **Anti-Tipping Kit**



The hardware provided is for masonry or drywall without available wood stud. Please contact your local hardware store if you have questions regarding your wall material.

#### Tools Required for Assembly

(not included)









#### Step 25

Move the dresser to its final position. Lace one end