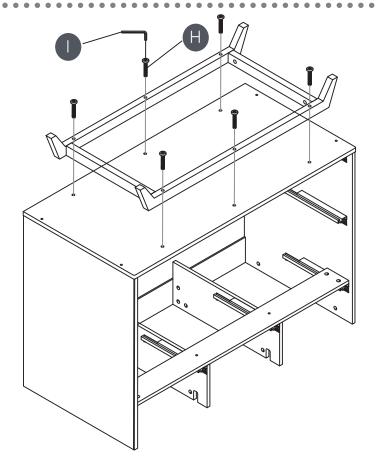

ur floors.



- READ ALL INSTRUCTIONS BEFORE USING THIS PRODUCT.
- KEEP THESE INSTRUCTIONS FOR FUTURE USE.
- NEVER PUT YOUR BABY ON TOP OF THE DRESSER WITHOUT A CHANGING TRAY



Before you start to assemble, we highly recommend watching the instructional video on our website: dadadababy.com

## Your baby's first dresser



#### Parts List

Please check to make sure you have all parts listed here before assembling. For any missing or faulty parts, please contact our Customer Care team. Customer Care contact info can be found on the last page of this manual.





#### Extra Fittings



B +3 extra





M +3 extra

P +3 extra

#### Tools Required for Assembly

(not included)

Images for illustration purposes only.



#### Overview



#### Overview













Step 6













Step 10







Step 12























## Furniture Anti-Tipping Kit Installation





Children have died from furniture tipover. To reduce the risk of furniture tipover:

- ALWAYS install tipover restraint provided.
- NEVER put a TV on this product
- NEVER allow children to stand, climb, or hang on drawers, doors, or shelves.



- NEVER open more than one drawer at a time.
- Place heaviest items in the lowest drawers.

This is a permanent label. Do not remove!

#### **Anti-Tipping Kit**



The hardware provided is for masonry or drywall without available wood stud. Please contact your local hardware store if you have questions regarding your wall material.

#### Tools Required for Assembly

(not included)









#### Step 25

Move the dresser to its final position. Lace one end of the restrai