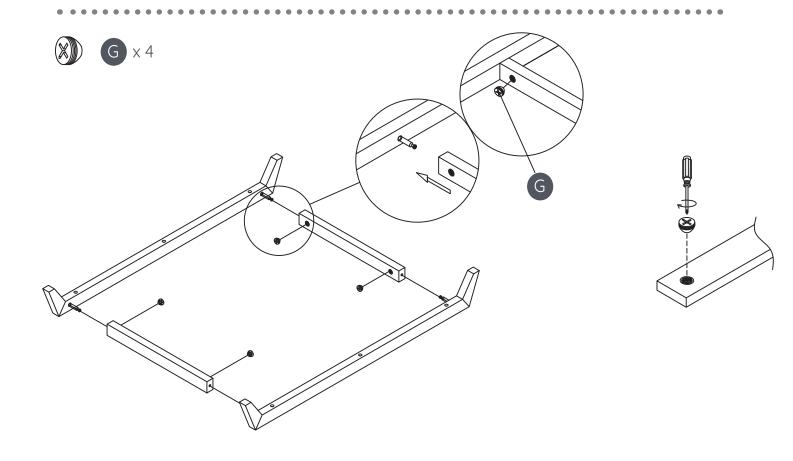

h your floors.



- READ ALL INSTRUCTIONS BEFORE USING THIS PRODUCT.
- KEEP THESE INSTRUCTIONS FOR FUTURE USE.
- NEVER PUT YOUR BABY ON TOP OF THE DRESSER WITHOUT A CHANGING TRAY



Before you start to assemble, we highly recommend watching the instructional video on our website: dadadababy.com

## Your baby's first dresser



#### Parts List

Please check to make sure you have all parts listed here before assembling. For any missing or faulty parts, please contact our Customer Care team. Customer Care contact info can be found on the last page of this manual.





#### Extra Fittings



B +3 extra





M +3 extra

P +3 extra

#### Tools Required for Assembly

(not included)

Images for illustration purposes only.



#### Overview



#### Overview













Step 6













Step 10







Step 12























## Furniture Anti-Tipping Kit Installation





Children have died from furniture tipover. To reduce the risk of furniture tipover:

- ALWAYS install tipover restraint provided.
- NEVER put a TV on this product
- NEVER allow children to stand, climb, or hang on drawers, doors, or shelves.



- NEVER open more than one drawer at a time.
- Place heaviest items in the lowest drawers.

This is a permanent label. Do not remove!

#### **Anti-Tipping Kit**



The hardware provided is for masonry or drywall without available wood stud. Please contact your local hardware store if you have questions regarding your wall material.

#### Tools Required for Assembly

(not included)









#### Step 25

Move the dresser to its final position. Lace one end of the res