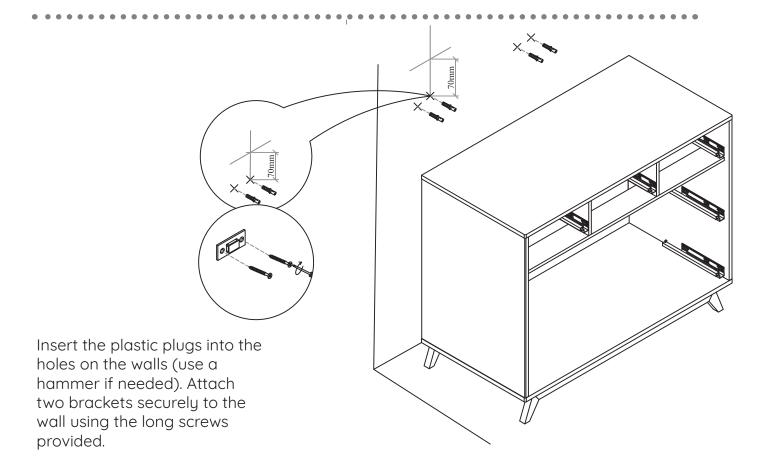

#### **Anti-Tipping Kit**

The hardware provided is for masonry or drywall without available wood stud. Please contact your local hardware store if you have questions regarding your wall material.

#### Step 25

Move the dresser to its final position. Lace one end of the restraint strap through the larger hole on each mounting bracket. Bring both ends together and slide the flat end through the locking end. Pull through until all slack is removed.