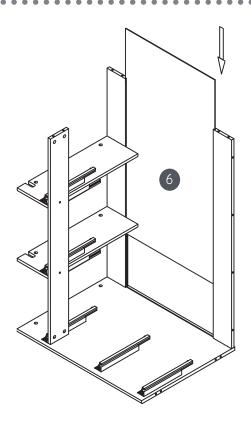

h damage the product and scratch your floors.



- READ ALL INSTRUCTIONS BEFORE USING THIS PRODUCT.
- KEEP THESE INSTRUCTIONS FOR FUTURE USE.
- NEVER PUT YOUR BABY ON TOP OF THE DRESSER WITHOUT A CHANGING TRAY



Before you start to assemble, we highly recommend watching the instructional video on our website: dadadababy.com

## Your baby's first dresser



#### Parts List

Please check to make sure you have all parts listed here before assembling. For any missing or faulty parts, please contact our Customer Care team. Customer Care contact info can be found on the last page of this manual.





#### Extra Fittings



B +3 extra





M +3 extra

P +3 extra

#### Tools Required for Assembly

(not included)

Images for illustration purposes only.



#### Overview



#### Overview













Step 6













Step 10







Step 12























## Furniture Anti-Tipping Kit Installation





Children have died from furniture tipover. To reduce the risk of furniture tipover:

- ALWAYS install tipover restraint provided.
- NEVER put a TV on this product
- NEVER allow children to stand, climb, or hang on drawers, doors, or shelves.



- NEVER open more than one drawer at a time.
- Place heaviest items in the lowest drawers.

This is a permanent label. Do not remove!

#### **Anti-Tipping Kit**



The hardware provided is for masonry or drywall without available wood stud. Please contact your local hardware store if you have questions regarding your wall material.

#### Tools Required for Assembly

(not included)









#### Step 25

Move the dresser to its final po