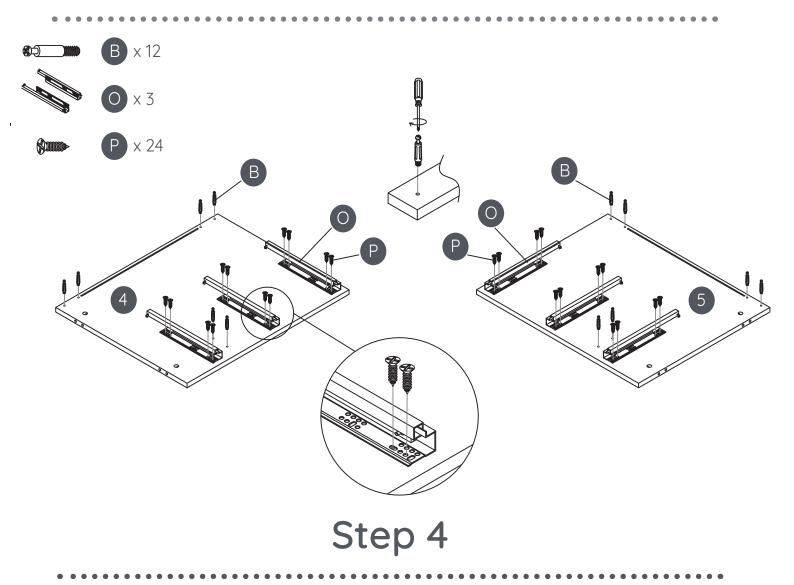

both damage the product and scratch your floors.



- READ ALL INSTRUCTIONS BEFORE USING THIS PRODUCT.
- KEEP THESE INSTRUCTIONS FOR FUTURE USE.
- NEVER PUT YOUR BABY ON TOP OF THE DRESSER WITHOUT A CHANGING TRAY



Before you start to assemble, we highly recommend watching the instructional video on our website: dadadababy.com

## Your baby's first dresser



#### Parts List

Please check to make sure you have all parts listed here before assembling. For any missing or faulty parts, please contact our Customer Care team. Customer Care contact info can be found on the last page of this manual.





#### Extra Fittings



B +3 extra





M +3 extra

P +3 extra

#### Tools Required for Assembly

(not included)

Images for illustration purposes only.



#### Overview



#### Overview













Step 6













Step 10







Step 12























## Furniture Anti-Tipping Kit Installation





Children have died from furniture tipover. To reduce the risk of furniture tipover:

- ALWAYS install tipover restraint provided.
- NEVER put a TV on this product
- NEVER allow children to stand, climb, or hang on drawers, doors, or shelves.



- NEVER open more than one drawer at a time.
- Place heaviest items in the lowest drawers.

This is a permanent label. Do not remove!

#### **Anti-Tipping Kit**



The hardware provided is for masonry or drywall without available wood stud. Please contact your local hardware store if you have questions regarding your wall material.

#### Tools Required for Assembly

(not included)









#### Step 25

Move the dresser to its fina