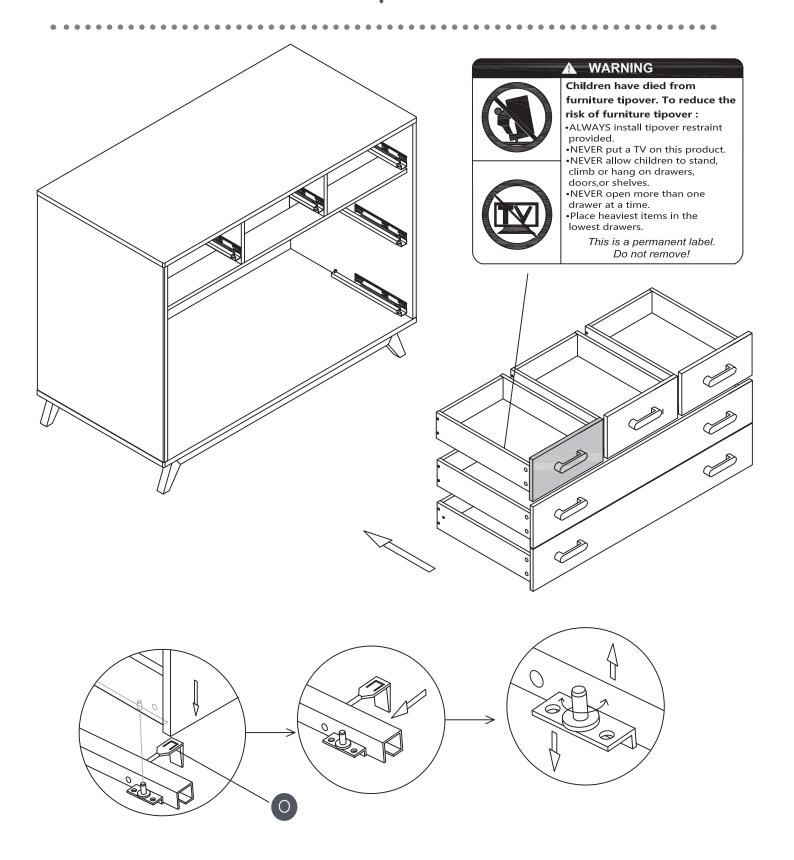

## Furniture Anti-Tipping Kit Installation

Children have died from furniture tipover. To reduce the risk of furniture tipover:

- ALWAYS install tipover restraint provided.
- NEVER put a TV on this product
- NEVER allow children to stand, climb, or hang on drawers, doors, or shelves.

- NEVER open more than one drawer at a time.
- Place heaviest items in the lowest drawers.

This is a permanent label. Do not remove!