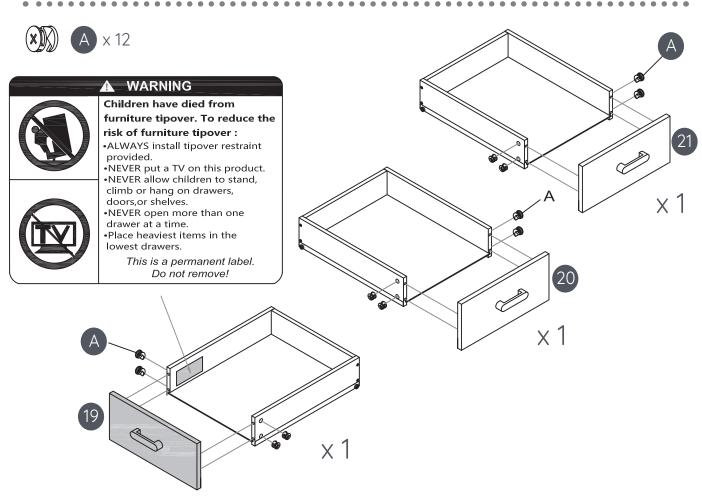

## Furniture Anti-Tipping Kit Installation

Children have died from furniture tipover. To reduce the risk of furniture tipover:

- ALWAYS install tipover restraint provided.
- NEVER put a TV on this product
- NEVER allow children to stand, climb, or hang on drawers, doors, or shelves.

- NEVER open more than one drawer at a time.
- Place heaviest items in the lowest drawers.

This is a permanent label. Do not remove!