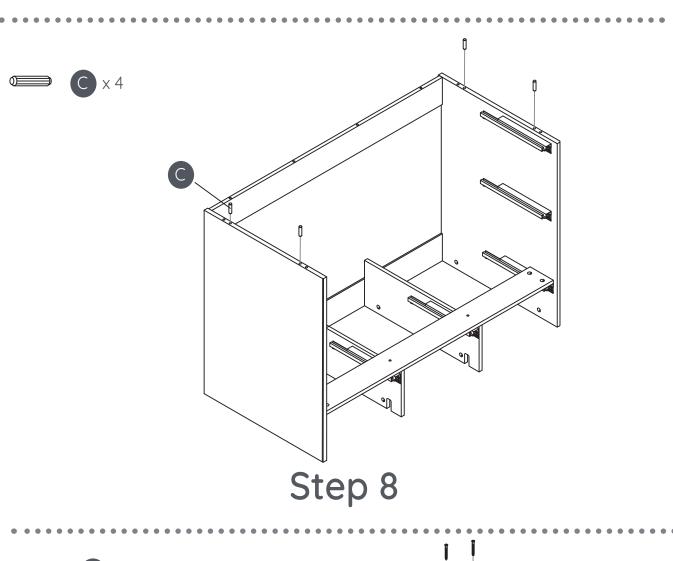

duct and scratch your floors.



- READ ALL INSTRUCTIONS BEFORE USING THIS PRODUCT.
- KEEP THESE INSTRUCTIONS FOR FUTURE USE.
- NEVER PUT YOUR BABY ON TOP OF THE DRESSER WITHOUT A CHANGING TRAY



Before you start to assemble, we highly recommend watching the instructional video on our website: dadadababy.com

## Your baby's first dresser



#### Parts List

Please check to make sure you have all parts listed here before assembling. For any missing or faulty parts, please contact our Customer Care team. Customer Care contact info can be found on the last page of this manual.





#### Extra Fittings



B +3 extra





M +3 extra

P +3 extra

#### Tools Required for Assembly

(not included)

Images for illustration purposes only.



#### Overview



#### Overview













Step 6













Step 10







Step 12























## Furniture Anti-Tipping Kit Installation





Children have died from furniture tipover. To reduce the risk of furniture tipover:

- ALWAYS install tipover restraint provided.
- NEVER put a TV on this product
- NEVER allow children to stand, climb, or hang on drawers, doors, or shelves.



- NEVER open more than one drawer at a time.
- Place heaviest items in the lowest drawers.

This is a permanent label. Do not remove!

#### **Anti-Tipping Kit**



The hardware provided is for masonry or drywall without available wood stud. Please contact your local hardware store if you have questions regarding your wall material.

#### Tools Required for Assembly

(not included)









#### Step 25

Move the dresser to its final position. Lace one