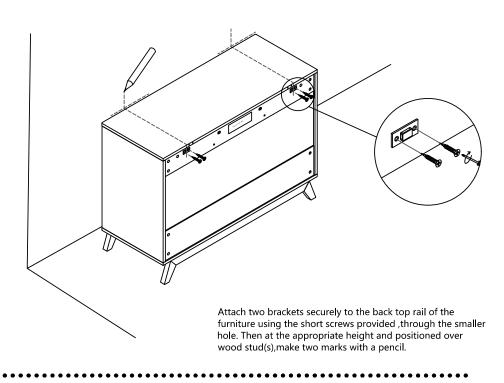

### Anti-Tipping Kit

The hardware provided is for masonry or drywall without available wood stud. Please contact your local hardware store if you have questions regarding your wall material.

## Tools Required for Assembly

(not included)

Drill two 5/16 inch(8mm) diameter holes through the wall at the height you marked with pencil

(29)

Move the furniture into its final position.Lace the end of the restraint strap through the larger hole in each mounting bracket. Bring both ends together and slide the flat end through the locking end and draw it through until all slack is