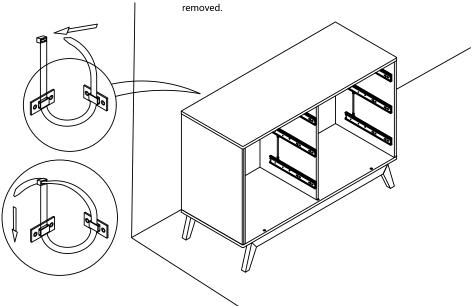

# Furniture Anti-Tipping Kit Installation

Children have died from furniture tipover. To reduce the risk of furniture tipover:

- ALWAYS install tipover restraint provided.
- NEVER put a TV on this product
- NEVER allow children to stand, climb, or hang on drawers, doors, or shelves.

- NEVER open more than one drawer at a time.
- Place heaviest items in the lowest drawers.

This is a permanent label. Do not remove!