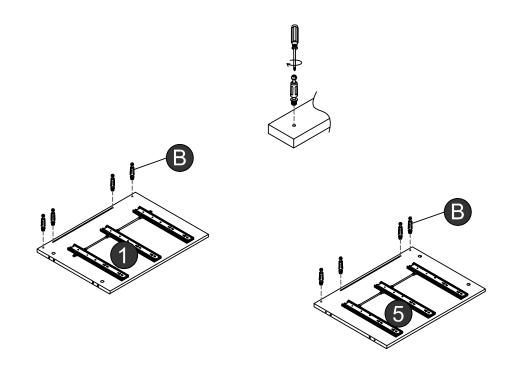

UCT.
- KEEP THESE INSTRUCTIONS FOR FUTURE USE.
- NEVER PUT YOUR BABY ON TOP OF THE DRESSER WITHOUT A CHANGING TRAY



Before you start to assemble, we highly recommend watching the instructional video on our website: dadadababy.com

# Your baby's first dresser



#### Parts List

Please check to make sure you have all parts listed here before assembling. For any missing or faulty parts, please contact our Customer Care team. Customer Care contact info can be found on the last page of this manual.





#### Extra Fittings

- A +3 Extra
- B+3 Extra
- C+3 Extra
- +3 Extra

- +3 Extra
- G+3 Extra
- +3 Extra
- 1 +3 Extra

- +3 Extra
- K+3 Extra
- +3 Extra
- N+3 Extra

## Tools Required for Assembly

(not included)

Images for illustration purposes only.





## Over view



#### Over view







(2) A x2 💆





























Tighten 'L' clockwise with 'M'







#### Turn over



(12) © x6 (12)



























x 3

(18)





















**x**2













x 3













# Furniture Anti-Tipping Kit Installation





Children have died from furniture tipover. To reduce the risk of furniture tipover:

- ALWAYS install tipover restraint provided.
- NEVER put a TV on this product
- NEVER allow children to stand, climb, or hang on drawers, doors, or shelves.



- NEVER open more than one drawer at a time.
- Place heaviest items in the lowest drawers.

This is a permanent label. Do not remove!

### Anti-Tipping Kit



The hardware provided is for masonry or drywall without available wood stud. Please contact your local hardware store if you have questions r