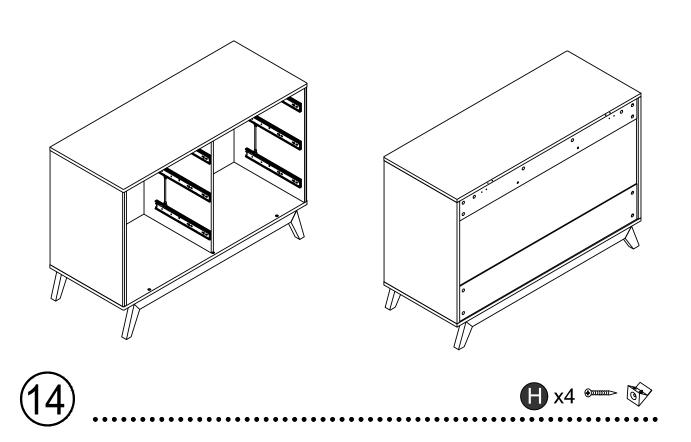

start to assemble, we highly recommend watching the instructional video on our website: dadadababy.com

# Your baby's first dresser



#### Parts List

Please check to make sure you have all parts listed here before assembling. For any missing or faulty parts, please contact our Customer Care team. Customer Care contact info can be found on the last page of this manual.





#### Extra Fittings

- A +3 Extra
- B+3 Extra
- C+3 Extra
- +3 Extra

- +3 Extra
- G+3 Extra
- +3 Extra
- 1 +3 Extra

- +3 Extra
- K+3 Extra
- +3 Extra
- N+3 Extra

## Tools Required for Assembly

(not included)

Images for illustration purposes only.





## Over view



#### Over view







(2) A x2 💆





























Tighten 'L' clockwise with 'M'







#### Turn over



(12) © x6 (12)



























x 3

(18)





















**x**2













x 3













# Furniture Anti-Tipping Kit Installation





Children have died from furniture tipover. To reduce the risk of furniture tipover:

- ALWAYS install tipover restraint provided.
- NEVER put a TV on this product
- NEVER allow children to stand, climb, or hang on drawers, doors, or shelves.



- NEVER open more than one drawer at a time.
- Place heaviest items in the lowest drawers.

This is a permanent label. Do not remove!

### Anti-Tipping Kit



The hardware provided is for masonry or drywall without available wood stud. Please contact your local hardware store if you have questions regarding your wall material.

## Tools Required for Assembly

(not included)







Drill two 5/16 inch(8mm) diameter holes thro