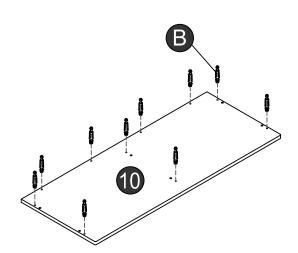

fore you start to assemble, we highly recommend watching the instructional video on our website: dadadababy.com

# Your baby's first dresser



#### Parts List

Please check to make sure you have all parts listed here before assembling. For any missing or faulty parts, please contact our Customer Care team. Customer Care contact info can be found on the last page of this manual.





#### Extra Fittings

- A +3 Extra
- B+3 Extra
- C+3 Extra
- +3 Extra

- +3 Extra
- G+3 Extra
- +3 Extra
- 1 +3 Extra

- +3 Extra
- K+3 Extra
- +3 Extra
- N+3 Extra

## Tools Required for Assembly

(not included)

Images for illustration purposes only.





## Over view



#### Over view







(2) A x2 💆





























Tighten 'L' clockwise with 'M'







#### Turn over



(12) © x6 (12)



























x 3

(18)





















**x**2













x 3













# Furniture Anti-Tipping Kit Installation





Children have died from furniture tipover. To reduce the risk of furniture tipover:

- ALWAYS install tipover restraint provided.
- NEVER put a TV on this product
- NEVER allow children to stand, climb, or hang on drawers, doors, or shelves.



- NEVER open more than one drawer at a time.
- Place heaviest items in the lowest drawers.

This is a permanent label. Do not remove!

### Anti-Tipping Kit



The hardware provided is for masonry or drywall without available wood stud. Please contact your local hardware store if you have questions regarding your wall material.

## Tools Required for Assembly

(not included)







Drill two 5/16 inch(8mm) diameter ho