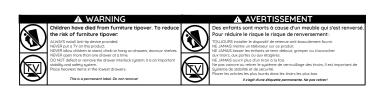

# Furniture Anti-Tipping Kit Installation

Children have died from furniture tipover. To reduce the risk of furniture tipover:

- ALWAYS install tipover restraint provided.
- NEVER put a TV on this product
- NEVER allow children to stand, climb, or hang on drawers, doors, or shelves.

- NEVER open more than one drawer at a time.
- Place heaviest items in the lowest drawers.

This is a permanent label. Do not remove!