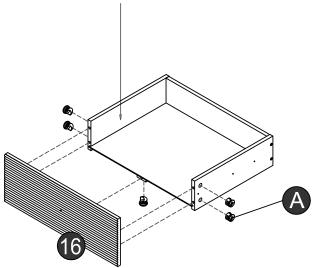

#### Extra Fittings

- A +3 Extra
- B+3 Extra
- C+3 Extra
- +3 Extra

- +3 Extra
- G+3 Extra
- +3 Extra
- 1 +3 Extra

- +3 Extra
- K+3 Extra
- +3 Extra
- N+3 Extra

#### Over view

(2) A x2 💆

Tighten 'L' clockwise with 'M'