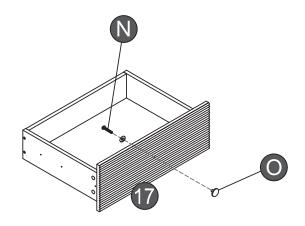

#### Over view

(2) A x2 💆

Tighten 'L' clockwise with 'M'

#### Turn over

(12) © x6 (12)

x 3

(18)

**x**2

x 3