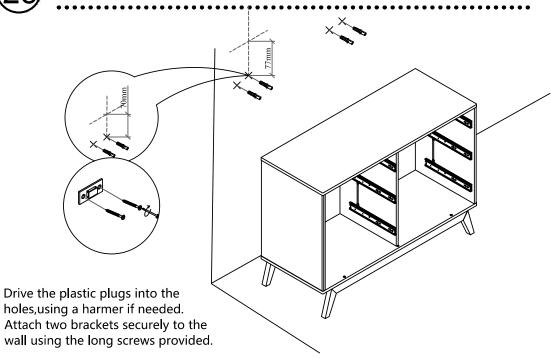

### Anti-Tipping Kit

The hardware provided is for masonry or drywall without available wood stud. Please contact your local hardware store if you have questions regarding your wall material.

## Tools Required for Assembly

(not included)

Drill two 5/16 inch(8mm) diameter holes through the wall at the height you marked with pencil

(29)

Move the furniture into its final position.Lace the end of the restraint strap through the larger hole in each mounting bracket. Bring both ends together and slide the flat end through the locking end and draw it through until all slack is