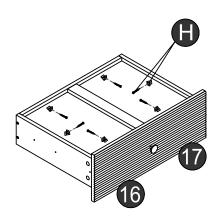

## Over view

#### Over view

(2) A x2 💆

Tighten 'L' clockwise with 'M'

#### Turn over

(12) © x6 (12)

x 3

(18)

**x**2

x 3