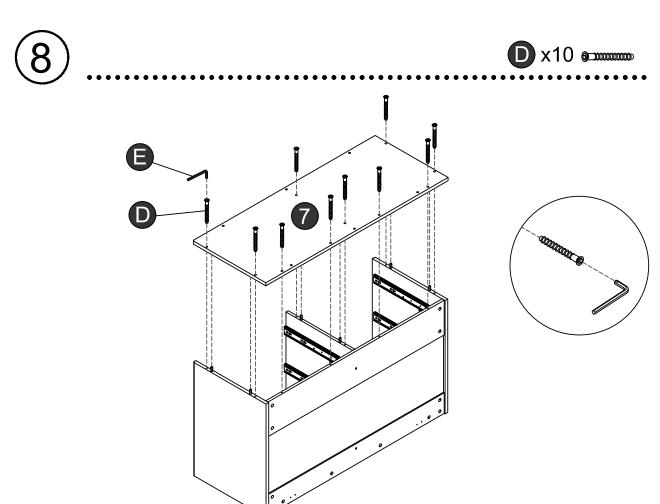

URE USE.
- NEVER PUT YOUR BABY ON TOP OF THE DRESSER WITHOUT A CHANGING TRAY



Before you start to assemble, we highly recommend watching the instructional video on our website: dadadababy.com

# Your baby's first dresser



#### Parts List

Please check to make sure you have all parts listed here before assembling. For any missing or faulty parts, please contact our Customer Care team. Customer Care contact info can be found on the last page of this manual.





#### Extra Fittings

- A +3 Extra
- B+3 Extra
- C+3 Extra
- +3 Extra

- +3 Extra
- G+3 Extra
- +3 Extra
- 1 +3 Extra

- +3 Extra
- K+3 Extra
- +3 Extra
- N+3 Extra

## Tools Required for Assembly

(not included)

Images for illustration purposes only.





## Over view



#### Over view







(2) A x2 💆





























Tighten 'L' clockwise with 'M'







#### Turn over



(12) © x6 (12)



























x 3

(18)





















**x**2













x 3













# Furniture Anti-Tipping Kit Installation





Children have died from furniture tipover. To reduce the risk of furniture tipover:

- ALWAYS install tipover restraint provided.
- NEVER put a TV on this product
- NEVER allow children to stand, climb, or hang on drawers, doors, or shelves.



- NEVER open more than one drawer at a time.
- Place heaviest items in the lowest drawers.

This is a permanent label. Do not remove!

### Anti-Tipping Kit



The hardware provided is for masonry or drywall without available wood stud. Please contact your local hardware store if you have questions regarding your wall material.

## Tools