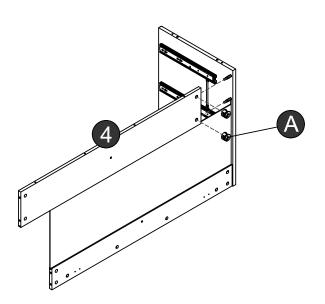

RUCTIONS FOR FUTURE USE.
- NEVER PUT YOUR BABY ON TOP OF THE DRESSER WITHOUT A CHANGING TRAY



Before you start to assemble, we highly recommend watching the instructional video on our website: dadadababy.com

# Your baby's first dresser



#### Parts List

Please check to make sure you have all parts listed here before assembling. For any missing or faulty parts, please contact our Customer Care team. Customer Care contact info can be found on the last page of this manual.





#### Extra Fittings

- A +3 Extra
- B+3 Extra
- C+3 Extra
- +3 Extra

- +3 Extra
- G+3 Extra
- +3 Extra
- 1 +3 Extra

- +3 Extra
- K+3 Extra
- +3 Extra
- N+3 Extra

## Tools Required for Assembly

(not included)

Images for illustration purposes only.





## Over view



#### Over view







(2) A x2 💆





























Tighten 'L' clockwise with 'M'







#### Turn over



(12) © x6 (12)



























x 3

(18)





















**x**2













x 3













# Furniture Anti-Tipping Kit Installation





Children have died from furniture tipover. To reduce the risk of furniture tipover:

- ALWAYS install tipover restraint provided.
- NEVER put a TV on this product
- NEVER allow children to stand, climb, or hang on drawers, doors, or shelves.



- NEVER open more than one drawer at a time.
- Place heaviest items in the lowest drawers.

This is a permanent label. Do not remove!

### Anti-Tipping Kit



The hardware provided is for masonry or drywall without available wood stud. Please contact your local hardware store if you have questions regarding your wall mat