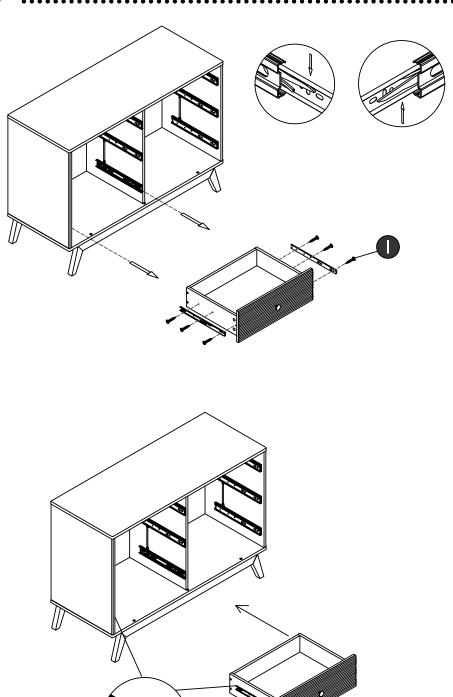

# Only remove one set of runners at a time Press & Pull Left Right Press lever Lift lever on on left glide right glide up down