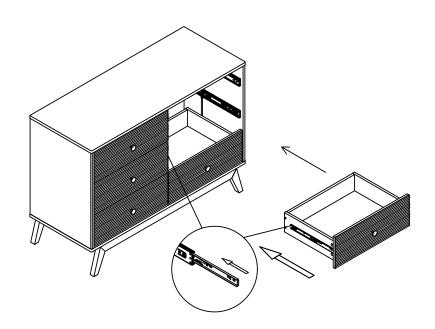

# Only remove one set of runners at a time Press & Pull Left Right Press lever Lift lever on on left glide right glide up down