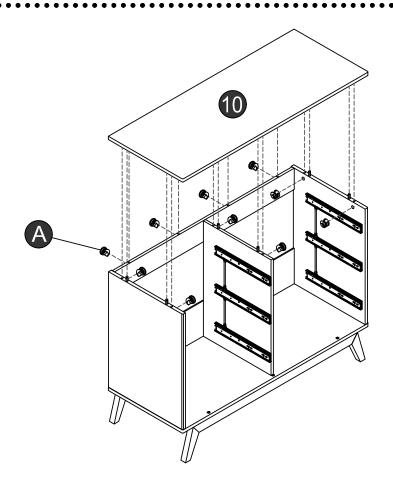

ou start to assemble, we highly recommend watching the instructional video on our website: dadadababy.com

# Your baby's first dresser



#### Parts List

Please check to make sure you have all parts listed here before assembling. For any missing or faulty parts, please contact our Customer Care team. Customer Care contact info can be found on the last page of this manual.





#### Extra Fittings

- A +3 Extra
- B+3 Extra
- C+3 Extra
- +3 Extra

- +3 Extra
- G+3 Extra
- +3 Extra
- 1 +3 Extra

- +3 Extra
- K+3 Extra
- +3 Extra
- N+3 Extra

## Tools Required for Assembly

(not included)

Images for illustration purposes only.





## Over view



#### Over view







(2) A x2 💆





























Tighten 'L' clockwise with 'M'







#### Turn over



(12) © x6 (12)



























x 3

(18)





















**x**2













x 3













# Furniture Anti-Tipping Kit Installation





Children have died from furniture tipover. To reduce the risk of furniture tipover:

- ALWAYS install tipover restraint provided.
- NEVER put a TV on this product
- NEVER allow children to stand, climb, or hang on drawers, doors, or shelves.



- NEVER open more than one drawer at a time.
- Place heaviest items in the lowest drawers.

This is a permanent label. Do not remove!

### Anti-Tipping Kit



The hardware provided is for masonry or drywall without available wood stud. Please contact your local hardware store if you have questions regarding your wall material.

## Tools Required for Assembly

(not included)







Drill two 5/16 inch(8mm) diameter holes th