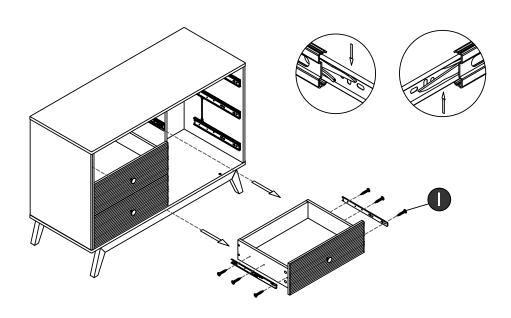

# Only remove one set of runners at a time Press & Pull Left Right Press lever Lift lever on on left glide right glide up down