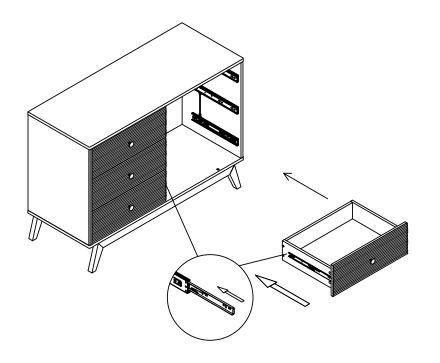

# Only remove one set of runners at a time Press & Pull Left Right Press lever Lift lever on on left glide right glide up down