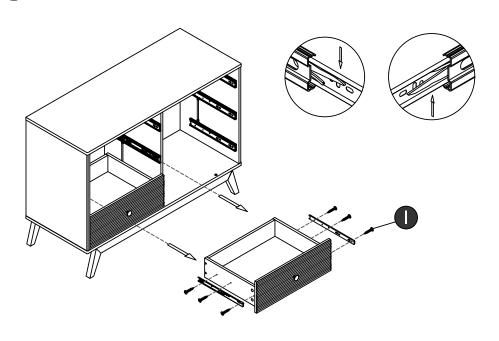

# Only remove one set of runners at a time Press & Pull Left Right Press lever Lift lever on on left glide right glide up down