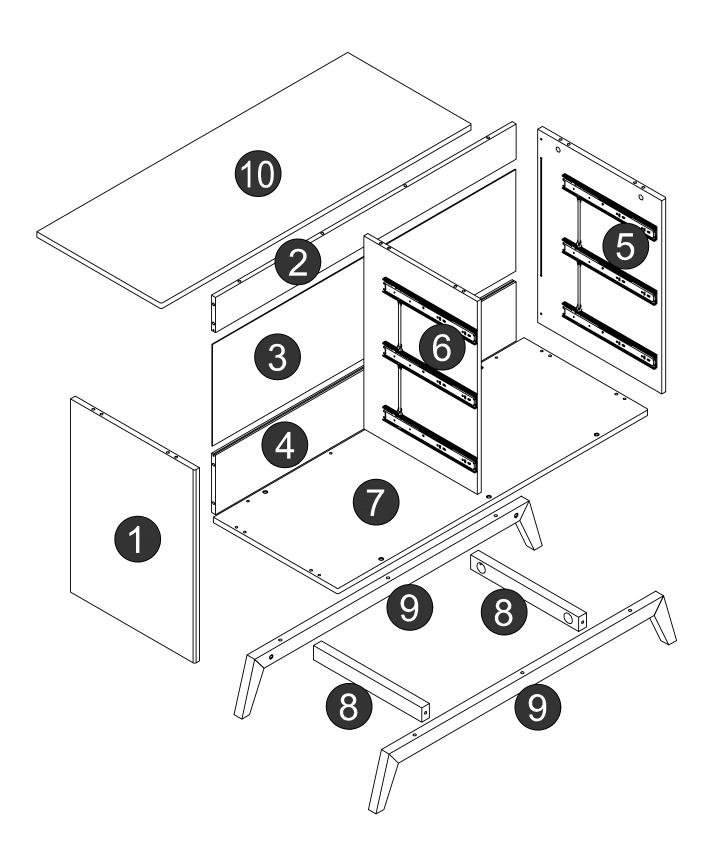

BEFORE USING THIS PRODUCT.
- KEEP THESE INSTRUCTIONS FOR FUTURE USE.
- NEVER PUT YOUR BABY ON TOP OF THE DRESSER WITHOUT A CHANGING TRAY



Before you start to assemble, we highly recommend watching the instructional video on our website: dadadababy.com

# Your baby's first dresser



#### Parts List

Please check to make sure you have all parts listed here before assembling. For any missing or faulty parts, please contact our Customer Care team. Customer Care contact info can be found on the last page of this manual.





#### Extra Fittings

- A +3 Extra
- B+3 Extra
- C+3 Extra
- +3 Extra

- +3 Extra
- G+3 Extra
- +3 Extra
- 1 +3 Extra

- +3 Extra
- K+3 Extra
- +3 Extra
- N+3 Extra

## Tools Required for Assembly

(not included)

Images for illustration purposes only.





## Over view



#### Over view







(2) A x2 💆





























Tighten 'L' clockwise with 'M'







#### Turn over



(12) © x6 (12)



























x 3

(18)





















**x**2













x 3













# Furniture Anti-Tipping Kit Installation





Children have died from furniture tipover. To reduce the risk of furniture tipover:

- ALWAYS install tipover restraint provided.
- NEVER put a TV on this product
- NEVER allow children to stand, climb, or hang on drawers, doors, or shelves.



- NEVER open more than one drawer at a time.
- Place heaviest items in the lowest drawers.

This is a permanent label. Do not remove!

### Anti-Tipping Kit



The hardware provided is for masonry or drywall without available wood stud. Please contact your local hardware store i