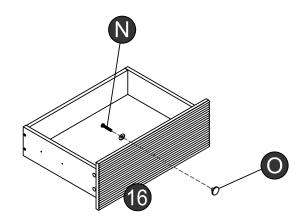

#### Over view

(2) A x2 💆

Tighten 'L' clockwise with 'M'

#### Turn over

(12) © x6 (12)

x 3

(18)

**x**2

x 3