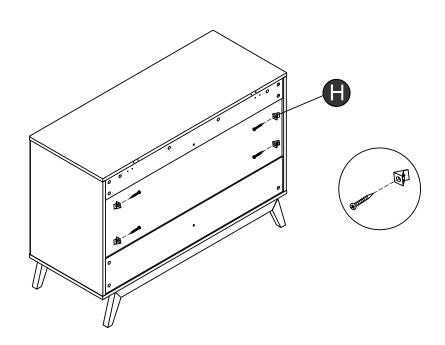

## Over view

#### Over view

(2) A x2 💆

Tighten 'L' clockwise with 'M'

#### Turn over

(12) © x6 (12)

x 3

(18)

**x**2

x 3