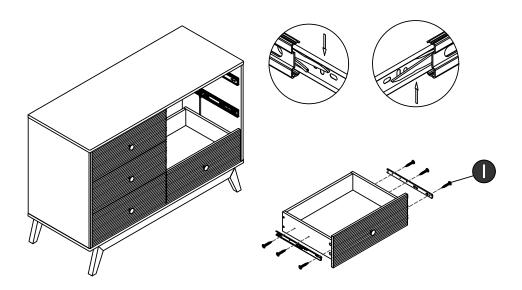

# Only remove one set of runners at a time Press & Pull Left Right Press lever Lift lever on on left glide right glide up down