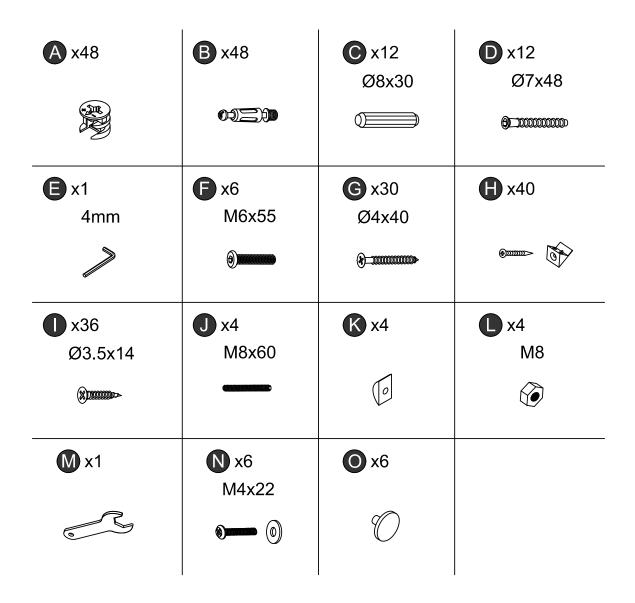

#### Parts List

Please check to make sure you have all parts listed here before assembling. For any missing or faulty parts, please contact our Customer Care team. Customer Care contact info can be found on the last page of this manual.

#### Extra Fittings

- A +3 Extra
- B+3 Extra
- C+3 Extra
- +3 Extra

- +3 Extra
- G+3 Extra
- +3 Extra
- 1 +3 Extra

- +3 Extra
- K+3 Extra
- +3 Extra
- N+3 Extra