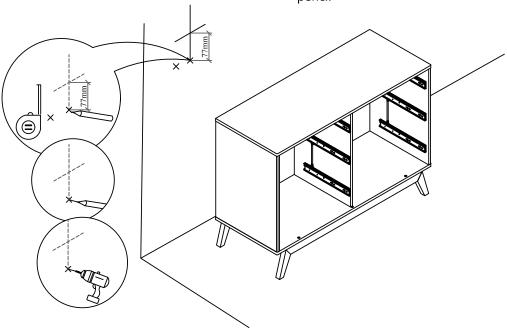

# Furniture Anti-Tipping Kit Installation

Children have died from furniture tipover. To reduce the risk of furniture tipover:

- ALWAYS install tipover restraint provided.
- NEVER put a TV on this product
- NEVER allow children to stand, climb, or hang on drawers, doors, or shelves.

### Anti-Tipping Kit

The hardware provided is for masonry or drywall without available wood stud. Please contact your local hardware store if you have questions regarding your wall material.

## Tools Required for Assembly

(not included)

Drill two 5/16 inch(8mm) diameter holes through the wall at the height you marked with pencil

(29)

Move the furniture into its final position.Lace the end of the restraint strap through the larger hole in each mounting bracket. Bring both ends together and slide the flat end through the locking end and draw it through until all slack is