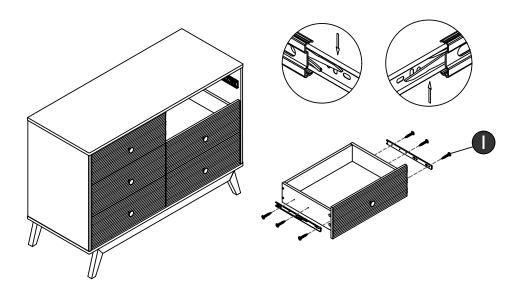

#### Over view

(2) A x2 💆

Tighten 'L' clockwise with 'M'

#### Turn over

(12) © x6 (12)

x 3

(18)

**x**2

x 3