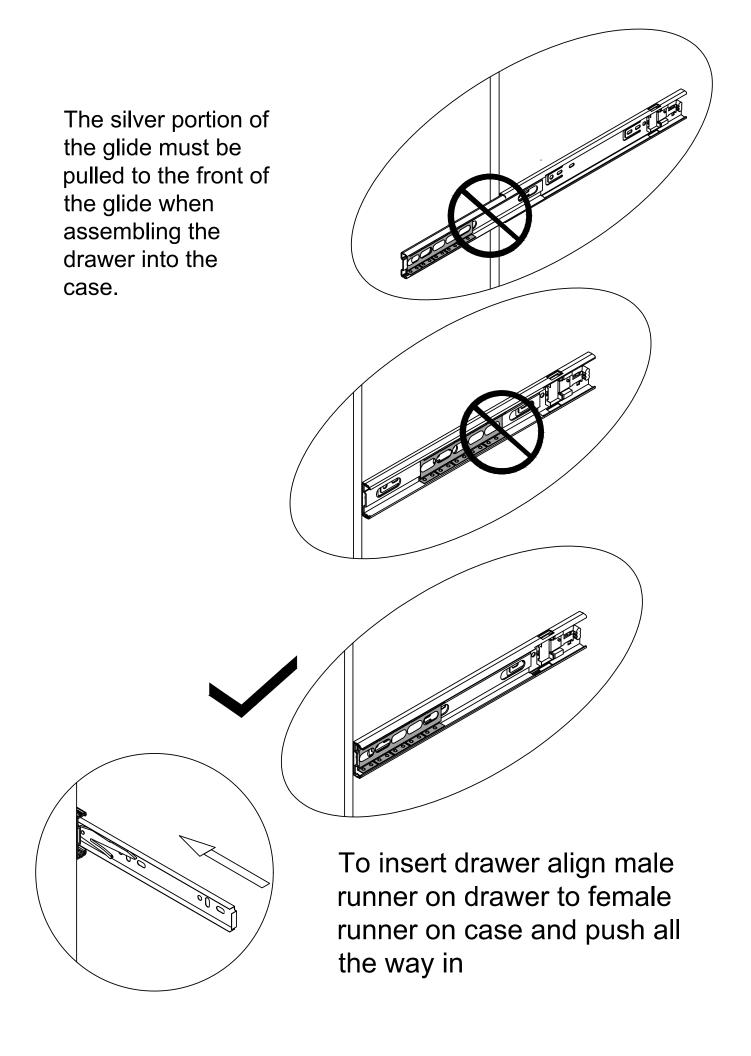

# Only remove one set of runners at a time Press & Pull Left Right Press lever Lift lever on on left glide right glide up down