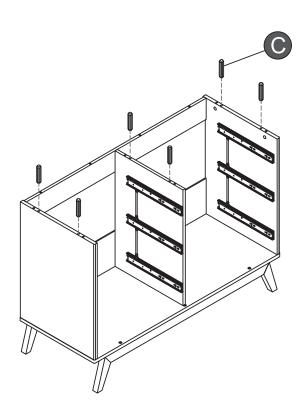

Before you start to assemble, we highly recommend watching the instructional video on our website: dadadababy.com

# Your baby's first dresser



#### Parts List

Please check to make sure you have all parts listed here before assembling. For any missing or faulty parts, please contact our Customer Care team. Customer Care contact info can be found on the last page of this manual.





#### Extra Fittings

- A +3 Extra
- B+3 Extra
- C+3 Extra
- +3 Extra

- +3 Extra
- G+3 Extra
- +3 Extra
- 1 +3 Extra

- +3 Extra
- K+3 Extra
- +3 Extra
- N+3 Extra

## Tools Required for Assembly

(not included)

Images for illustration purposes only.





## Over view



#### Over view







(2) A x2 💆





























Tighten 'L' clockwise with 'M'







#### Turn over



(12) © x6 (12)



























x 3

(18)





















**x**2













x 3













# Furniture Anti-Tipping Kit Installation





Children have died from furniture tipover. To reduce the risk of furniture tipover:

- ALWAYS install tipover restraint provided.
- NEVER put a TV on this product
- NEVER allow children to stand, climb, or hang on drawers, doors, or shelves.



- NEVER open more than one drawer at a time.
- Place heaviest items in the lowest drawers.

This is a permanent label. Do not remove!

### Anti-Tipping Kit



The hardware provided is for masonry or drywall without available wood stud. Please contact your local hardware store if you have questions regarding your wall material.

## Tools Required for Assembly

(not included)







Drill two 5/16 inch(8mm) diame