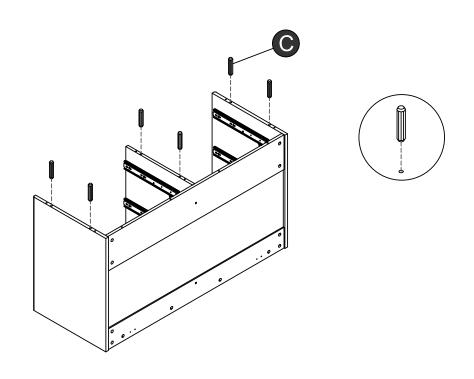

UTURE USE.
- NEVER PUT YOUR BABY ON TOP OF THE DRESSER WITHOUT A CHANGING TRAY



Before you start to assemble, we highly recommend watching the instructional video on our website: dadadababy.com

# Your baby's first dresser



#### Parts List

Please check to make sure you have all parts listed here before assembling. For any missing or faulty parts, please contact our Customer Care team. Customer Care contact info can be found on the last page of this manual.





#### Extra Fittings

- A +3 Extra
- B+3 Extra
- C+3 Extra
- +3 Extra

- +3 Extra
- G+3 Extra
- +3 Extra
- 1 +3 Extra

- +3 Extra
- K+3 Extra
- +3 Extra
- N+3 Extra

## Tools Required for Assembly

(not included)

Images for illustration purposes only.





## Over view



#### Over view







(2) A x2 💆





























Tighten 'L' clockwise with 'M'







#### Turn over



(12) © x6 (12)



























x 3

(18)





















**x**2













x 3













# Furniture Anti-Tipping Kit Installation





Children have died from furniture tipover. To reduce the risk of furniture tipover:

- ALWAYS install tipover restraint provided.
- NEVER put a TV on this product
- NEVER allow children to stand, climb, or hang on drawers, doors, or shelves.



- NEVER open more than one drawer at a time.
- Place heaviest items in the lowest drawers.

This is a permanent label. Do not remove!

### Anti-Tipping Kit



The hardware provided is for masonry or drywall without available wood stud. Please contact your local hardware store if you have questions regarding your wall material.

## Too