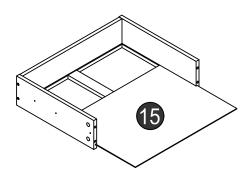

#### Over view

(2) A x2 💆

Tighten 'L' clockwise with 'M'

#### Turn over

(12) © x6 (12)

x 3

(18)

**x**2

x 3