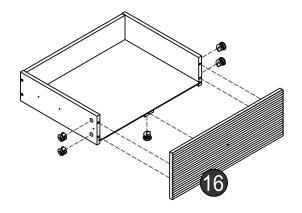

#### Over view

(2) A x2 💆

Tighten 'L' clockwise with 'M'

#### Turn over

(12) © x6 (12)

x 3

(18)

**x**2

x 3