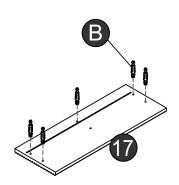

## Over view

#### Over view

(2) A x2 💆

Tighten 'L' clockwise with 'M'

#### Turn over

(12) © x6 (12)

x 3

(18)

**x**2

x 3