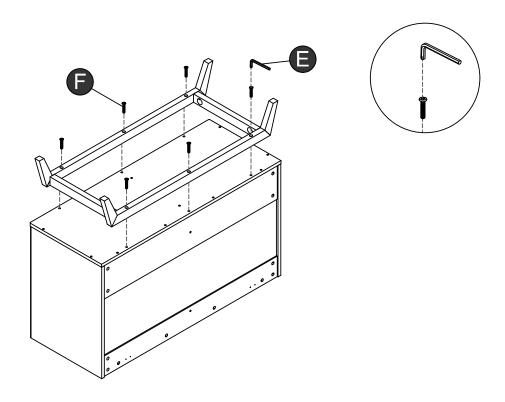

THE DRESSER WITHOUT A CHANGING TRAY



Before you start to assemble, we highly recommend watching the instructional video on our website: dadadababy.com

# Your baby's first dresser



#### Parts List

Please check to make sure you have all parts listed here before assembling. For any missing or faulty parts, please contact our Customer Care team. Customer Care contact info can be found on the last page of this manual.





#### Extra Fittings

- A +3 Extra
- B+3 Extra
- C+3 Extra
- +3 Extra

- +3 Extra
- G+3 Extra
- +3 Extra
- 1 +3 Extra

- +3 Extra
- K+3 Extra
- +3 Extra
- N+3 Extra

## Tools Required for Assembly

(not included)

Images for illustration purposes only.





## Over view



#### Over view







(2) A x2 💆





























Tighten 'L' clockwise with 'M'







#### Turn over



(12) © x6 (12)



























x 3

(18)





















**x**2













x 3













# Furniture Anti-Tipping Kit Installation





Children have died from furniture tipover. To reduce the risk of furniture tipover:

- ALWAYS install tipover restraint provided.
- NEVER put a TV on this product
- NEVER allow children to stand, climb, or hang on drawers, doors, or shelves.



- NEVER open more than one drawer at a time.
- Place heaviest items in the lowest drawers.

This is a permanent label. Do not remove!

### Anti-Tipping Kit



The hardware provided is for masonry or drywall without available wood stud. Please contact your local hardware store if you have questions regarding your wall material.

## Tools Required for Assembly

(not included)