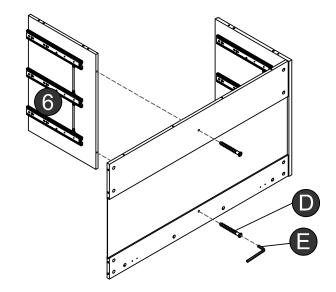

NS FOR FUTURE USE.
- NEVER PUT YOUR BABY ON TOP OF THE DRESSER WITHOUT A CHANGING TRAY



Before you start to assemble, we highly recommend watching the instructional video on our website: dadadababy.com

# Your baby's first dresser



#### Parts List

Please check to make sure you have all parts listed here before assembling. For any missing or faulty parts, please contact our Customer Care team. Customer Care contact info can be found on the last page of this manual.





#### Extra Fittings

- A +3 Extra
- B+3 Extra
- C+3 Extra
- +3 Extra

- +3 Extra
- G+3 Extra
- +3 Extra
- 1 +3 Extra

- +3 Extra
- K+3 Extra
- +3 Extra
- N+3 Extra

## Tools Required for Assembly

(not included)

Images for illustration purposes only.





## Over view



#### Over view







(2) A x2 💆





























Tighten 'L' clockwise with 'M'







#### Turn over



(12) © x6 (12)



























x 3

(18)





















**x**2













x 3













# Furniture Anti-Tipping Kit Installation





Children have died from furniture tipover. To reduce the risk of furniture tipover:

- ALWAYS install tipover restraint provided.
- NEVER put a TV on this product
- NEVER allow children to stand, climb, or hang on drawers, doors, or shelves.



- NEVER open more than one drawer at a time.
- Place heaviest items in the lowest drawers.

This is a permanent label. Do not remove!

### Anti-Tipping Kit



The hardware provided is for masonry or drywall without available wood stud. Please contact your local hardware store if you have questions regarding your wall material.