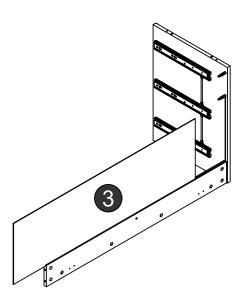

INSTRUCTIONS FOR FUTURE USE.
- NEVER PUT YOUR BABY ON TOP OF THE DRESSER WITHOUT A CHANGING TRAY



Before you start to assemble, we highly recommend watching the instructional video on our website: dadadababy.com

# Your baby's first dresser



#### Parts List

Please check to make sure you have all parts listed here before assembling. For any missing or faulty parts, please contact our Customer Care team. Customer Care contact info can be found on the last page of this manual.





#### Extra Fittings

- A +3 Extra
- B+3 Extra
- C+3 Extra
- +3 Extra

- +3 Extra
- G+3 Extra
- +3 Extra
- 1 +3 Extra

- +3 Extra
- K+3 Extra
- +3 Extra
- N+3 Extra

## Tools Required for Assembly

(not included)

Images for illustration purposes only.





## Over view



#### Over view







(2) A x2 💆





























Tighten 'L' clockwise with 'M'







#### Turn over



(12) © x6 (12)



























x 3

(18)





















**x**2













x 3













# Furniture Anti-Tipping Kit Installation





Children have died from furniture tipover. To reduce the risk of furniture tipover:

- ALWAYS install tipover restraint provided.
- NEVER put a TV on this product
- NEVER allow children to stand, climb, or hang on drawers, doors, or shelves.



- NEVER open more than one drawer at a time.
- Place heaviest items in the lowest drawers.

This is a permanent label. Do not remove!

### Anti-Tipping Kit



The hardware provided is for masonry or drywall without available wood stud. Please contact your local hardware store if you have questions regarding your wall