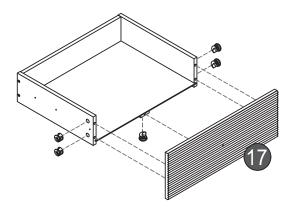

#### Over view

(2) A x2 💆

Tighten 'L' clockwise with 'M'

#### Turn over

(12) © x6 (12)

x 3

(18)

**x**2

x 3