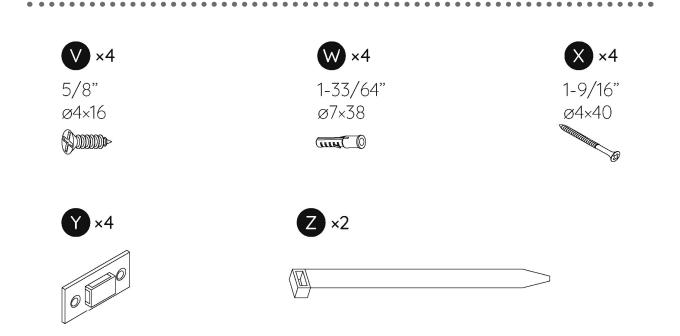

#### Parts List

Please check to make sure you have all parts listed here before assembling. For any missing or faulty parts, please contact our Customer Care team. Customer Care contact info can be found on the last page of this manual.

#### Extra Fittings

- A +3 Extra
- B+3 Extra
- C+3 Extra
- +3 Extra

- +3 Extra
- G+3 Extra
- +3 Extra
- 1 +3 Extra

- +3 Extra
- K+3 Extra
- +3 Extra
- N+3 Extra