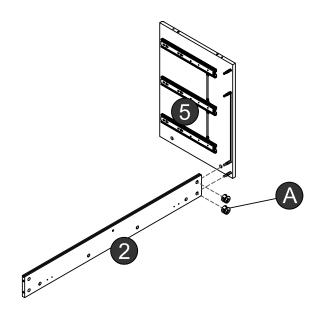

ESE INSTRUCTIONS FOR FUTURE USE.
- NEVER PUT YOUR BABY ON TOP OF THE DRESSER WITHOUT A CHANGING TRAY



Before you start to assemble, we highly recommend watching the instructional video on our website: dadadababy.com

# Your baby's first dresser



#### Parts List

Please check to make sure you have all parts listed here before assembling. For any missing or faulty parts, please contact our Customer Care team. Customer Care contact info can be found on the last page of this manual.





#### Extra Fittings

- A +3 Extra
- B+3 Extra
- C+3 Extra
- +3 Extra

- +3 Extra
- G+3 Extra
- +3 Extra
- 1 +3 Extra

- +3 Extra
- K+3 Extra
- +3 Extra
- N+3 Extra

## Tools Required for Assembly

(not included)

Images for illustration purposes only.





## Over view



#### Over view







(2) A x2 💆





























Tighten 'L' clockwise with 'M'







#### Turn over



(12) © x6 (12)



























x 3

(18)





















**x**2













x 3













# Furniture Anti-Tipping Kit Installation





Children have died from furniture tipover. To reduce the risk of furniture tipover:

- ALWAYS install tipover restraint provided.
- NEVER put a TV on this product
- NEVER allow children to stand, climb, or hang on drawers, doors, or shelves.



- NEVER open more than one drawer at a time.
- Place heaviest items in the lowest drawers.

This is a permanent label. Do not remove!

### Anti-Tipping Kit



The hardware provided is for masonry or drywall without available wood stud. Please contact your local hardware store if you have questions regarding your