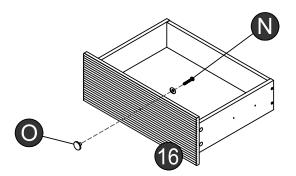

#### Extra Fittings

- A +3 Extra
- B+3 Extra
- C+3 Extra
- +3 Extra

- +3 Extra
- G+3 Extra
- +3 Extra
- 1 +3 Extra

- +3 Extra
- K+3 Extra
- +3 Extra
- N+3 Extra