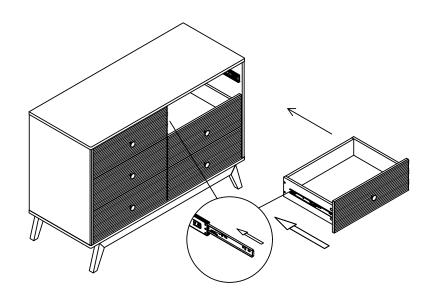

# Only remove one set of runners at a time Press & Pull Left Right Press lever Lift lever on on left glide right glide up down