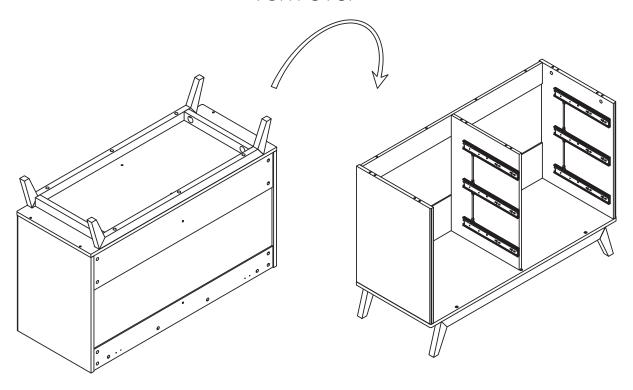

UT A CHANGING TRAY



Before you start to assemble, we highly recommend watching the instructional video on our website: dadadababy.com

# Your baby's first dresser



#### Parts List

Please check to make sure you have all parts listed here before assembling. For any missing or faulty parts, please contact our Customer Care team. Customer Care contact info can be found on the last page of this manual.





#### Extra Fittings

- A +3 Extra
- B+3 Extra
- C+3 Extra
- +3 Extra

- +3 Extra
- G+3 Extra
- +3 Extra
- 1 +3 Extra

- +3 Extra
- K+3 Extra
- +3 Extra
- N+3 Extra

## Tools Required for Assembly

(not included)

Images for illustration purposes only.





## Over view



#### Over view







(2) A x2 💆





























Tighten 'L' clockwise with 'M'







#### Turn over



(12) © x6 (12)



























x 3

(18)





















**x**2













x 3













# Furniture Anti-Tipping Kit Installation





Children have died from furniture tipover. To reduce the risk of furniture tipover:

- ALWAYS install tipover restraint provided.
- NEVER put a TV on this product
- NEVER allow children to stand, climb, or hang on drawers, doors, or shelves.



- NEVER open more than one drawer at a time.
- Place heaviest items in the lowest drawers.

This is a permanent label. Do not remove!

### Anti-Tipping Kit



The hardware provided is for masonry or drywall without available wood stud. Please contact your local hardware store if you have questions regarding your wall material.

## Tools Required for Assembly

(not included)







Drill two 5/