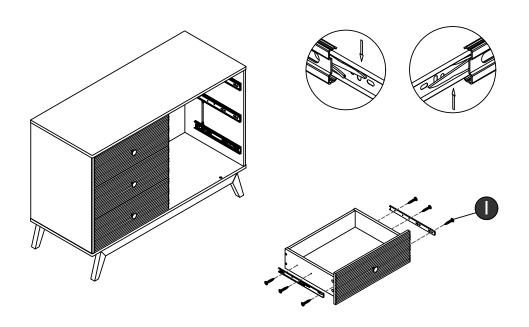

# Only remove one set of runners at a time Press & Pull Left Right Press lever Lift lever on on left glide right glide up down