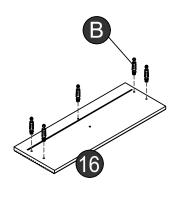

## Over view

#### Over view

(2) A x2 💆

Tighten 'L' clockwise with 'M'

#### Turn over

(12) © x6 (12)

x 3

(18)

**x**2

x 3