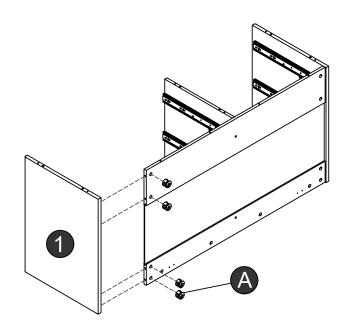

OR FUTURE USE.
- NEVER PUT YOUR BABY ON TOP OF THE DRESSER WITHOUT A CHANGING TRAY



Before you start to assemble, we highly recommend watching the instructional video on our website: dadadababy.com

# Your baby's first dresser



#### Parts List

Please check to make sure you have all parts listed here before assembling. For any missing or faulty parts, please contact our Customer Care team. Customer Care contact info can be found on the last page of this manual.





#### Extra Fittings

- A +3 Extra
- B+3 Extra
- C+3 Extra
- +3 Extra

- +3 Extra
- G+3 Extra
- +3 Extra
- 1 +3 Extra

- +3 Extra
- K+3 Extra
- +3 Extra
- N+3 Extra

## Tools Required for Assembly

(not included)

Images for illustration purposes only.





## Over view



#### Over view







(2) A x2 💆





























Tighten 'L' clockwise with 'M'







#### Turn over



(12) © x6 (12)



























x 3

(18)





















**x**2













x 3













# Furniture Anti-Tipping Kit Installation





Children have died from furniture tipover. To reduce the risk of furniture tipover:

- ALWAYS install tipover restraint provided.
- NEVER put a TV on this product
- NEVER allow children to stand, climb, or hang on drawers, doors, or shelves.



- NEVER open more than one drawer at a time.
- Place heaviest items in the lowest drawers.

This is a permanent label. Do not remove!

### Anti-Tipping Kit



The hardware provided is for masonry or drywall without available wood stud. Please contact your local hardware store if you have questions regarding your wall material.

##