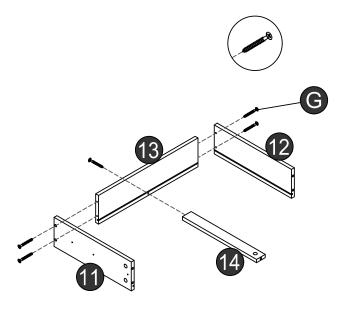

## Over view

#### Over view

(2) A x2 💆

Tighten 'L' clockwise with 'M'

#### Turn over

(12) © x6 (12)

x 3

(18)

**x**2

x 3