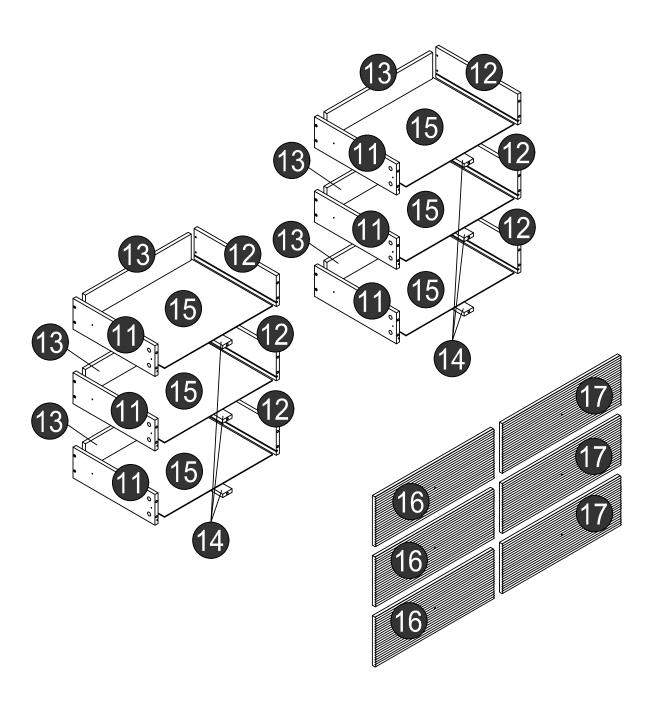

PRODUCT.
- KEEP THESE INSTRUCTIONS FOR FUTURE USE.
- NEVER PUT YOUR BABY ON TOP OF THE DRESSER WITHOUT A CHANGING TRAY



Before you start to assemble, we highly recommend watching the instructional video on our website: dadadababy.com

# Your baby's first dresser



#### Parts List

Please check to make sure you have all parts listed here before assembling. For any missing or faulty parts, please contact our Customer Care team. Customer Care contact info can be found on the last page of this manual.





#### Extra Fittings

- A +3 Extra
- B+3 Extra
- C+3 Extra
- +3 Extra

- +3 Extra
- G+3 Extra
- +3 Extra
- 1 +3 Extra

- +3 Extra
- K+3 Extra
- +3 Extra
- N+3 Extra

## Tools Required for Assembly

(not included)

Images for illustration purposes only.





## Over view



#### Over view







(2) A x2 💆





























Tighten 'L' clockwise with 'M'







#### Turn over



(12) © x6 (12)



























x 3

(18)





















**x**2













x 3













# Furniture Anti-Tipping Kit Installation





Children have died from furniture tipover. To reduce the risk of furniture tipover:

- ALWAYS install tipover restraint provided.
- NEVER put a TV on this product
- NEVER allow children to stand, climb, or hang on drawers, doors, or shelves.



- NEVER open more than one drawer at a time.
- Place heaviest items in the lowest drawers.

This is a permanent label. Do not remove!

### Anti-Tipping Kit



The hardware provided is for masonry or drywall without available wood stud. Please contact your local hardware store if you have questio