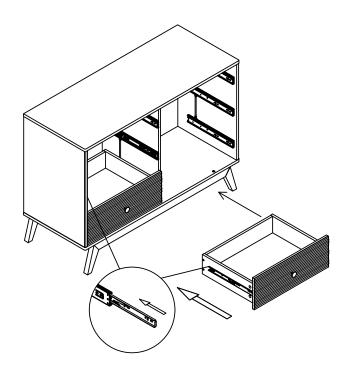

# Only remove one set of runners at a time Press & Pull Left Right Press lever Lift lever on on left glide right glide up down