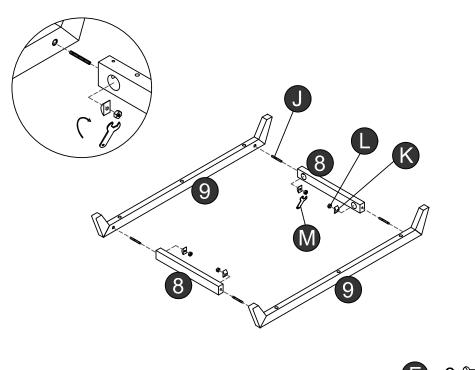

P OF THE DRESSER WITHOUT A CHANGING TRAY



Before you start to assemble, we highly recommend watching the instructional video on our website: dadadababy.com

# Your baby's first dresser



#### Parts List

Please check to make sure you have all parts listed here before assembling. For any missing or faulty parts, please contact our Customer Care team. Customer Care contact info can be found on the last page of this manual.





#### Extra Fittings

- A +3 Extra
- B+3 Extra
- C+3 Extra
- +3 Extra

- +3 Extra
- G+3 Extra
- +3 Extra
- 1 +3 Extra

- +3 Extra
- K+3 Extra
- +3 Extra
- N+3 Extra

## Tools Required for Assembly

(not included)

Images for illustration purposes only.





## Over view



#### Over view







(2) A x2 💆





























Tighten 'L' clockwise with 'M'







#### Turn over



(12) © x6 (12)



























x 3

(18)





















**x**2













x 3













# Furniture Anti-Tipping Kit Installation





Children have died from furniture tipover. To reduce the risk of furniture tipover:

- ALWAYS install tipover restraint provided.
- NEVER put a TV on this product
- NEVER allow children to stand, climb, or hang on drawers, doors, or shelves.



- NEVER open more than one drawer at a time.
- Place heaviest items in the lowest drawers.

This is a permanent label. Do not remove!

### Anti-Tipping Kit



The hardware provided is for masonry or drywall without available wood stud. Please contact your local hardware store if you have questions regarding your wall material.

## Tools Required for Assembly

(not include