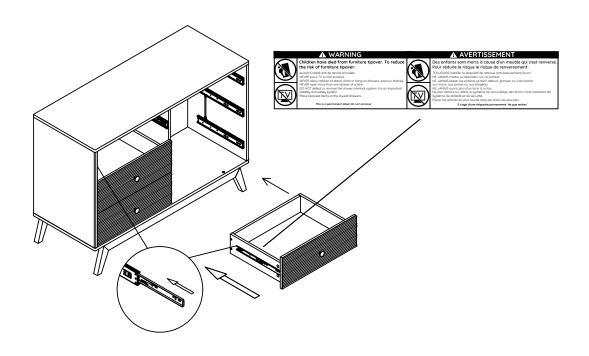

# Furniture Anti-Tipping Kit Installation

Children have died from furniture tipover. To reduce the risk of furniture tipover:

- ALWAYS install tipover restraint provided.
- NEVER put a TV on this product
- NEVER allow children to stand, climb, or hang on drawers, doors, or shelves.

- NEVER open more than one drawer at a time.
- Place heaviest items in the lowest drawers.

This is a permanent label. Do not remove!