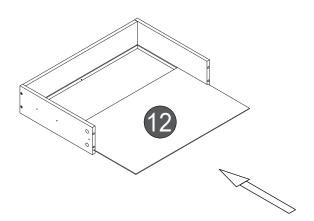

---------------------|--------------------------|-------|-------------|
| <ul><li>Dx2</li><li>Ø7x48</li><li>⊚□□□□□□□□□□□□□□□□□□□□□□□□□□□□□□□□□□□□</li></ul> | ©x48<br>Ø3.5x14          | M6x60 | <b>G</b> x8 |
| x1 4mm                                                                            | ① x24<br>Ø4x40<br>శృ⊐ఋೠ» | ① x40 | K x6        |
| © x12<br>Ø4x30<br>﴿}‱                                                             | M x1 M6x40               | N x1  |             |

#### Extra fittings



**B** +3

**C** +3

**1** +3

**F** +2

**G** +2

+3

**U** +3

+3

## Tools Required for Assembly

(not included)

Images for illustration purposes only.





### Overview



#### Overview





Upside down































(12)



















(18) B×24 (2) (2)









**x**6



















# Furniture Anti-Tipping Kit Installation





Children have died from furniture tipover. To reduce the risk of furniture tipover:

- ALWAYS install tipover restraint provide.
- NEVER put a TV on this product
- NEVER allow children to stand, climb, or hang on drawers, doors, or shelves.



- NEVER open more than one drawer at a time.
- Place heaviest items in the lowest drawers.

This is a permanent label. Do not remove!

### Anti-Tipping Kit



The hardware provided is for masonry or drywall without available wood stud. Please contact your local hardware store if you have questions regarding your wall material.

## Tools Required for Assembly

(not included)











- Move the furniture into its final position.
- Lace the end of the restraint strap through the larger ho