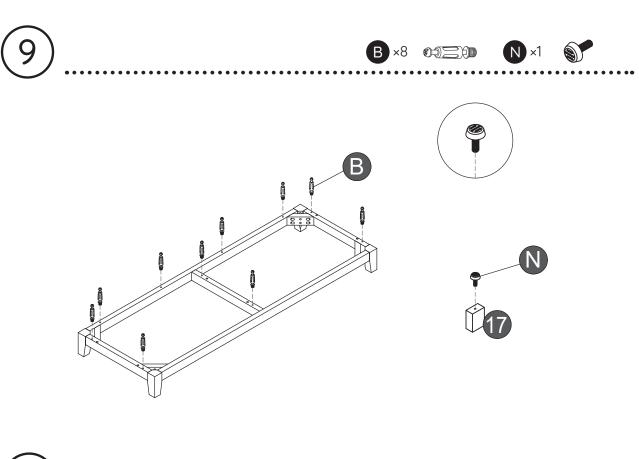

|
|-----------------------------------------------------------------------------------|--------------------------|-------|-------------|
| <ul><li>Dx2</li><li>Ø7x48</li><li>⊚□□□□□□□□□□□□□□□□□□□□□□□□□□□□□□□□□□□□</li></ul> | ©x48<br>Ø3.5x14          | M6x60 | <b>G</b> x8 |
| x1 4mm                                                                            | ① x24<br>Ø4x40<br>శృ⊐ఋೠ» | ① x40 | K x6        |
| © x12<br>Ø4x30<br>﴿}‱                                                             | M x1 M6x40               | N x1  |             |

#### Extra fittings



**B** +3

**C** +3

**1** +3

**F** +2

**G** +2

+3

**U** +3

+3

## Tools Required for Assembly

(not included)

Images for illustration purposes only.





### Overview



#### Overview





Upside down































(12)



















(18) B×24 (2) (2)









**x**6



















# Furniture Anti-Tipping Kit Installation





Children have died from furniture tipover. To reduce the risk of furniture tipover:

- ALWAYS install tipover restraint provide.
- NEVER put a TV on this product
- NEVER allow children to stand, climb, or hang on drawers, doors, or shelves.



- NEVER open more than one drawer at a time.
- Place heaviest items in the lowest drawers.

This is a permanent label. Do not remove!

### Anti-Tipping Kit



The hardware provided is for masonry or drywall without available wood stud. Please contact your local hardware store if you have questions regarding your wall material.

## Tools Required for Assembly

(not included)











- Move the furniture into its fina