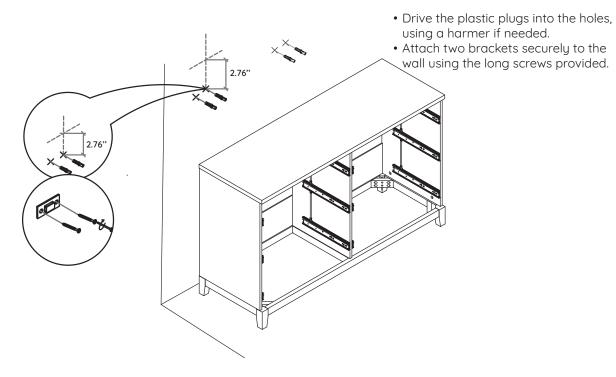

# Furniture Anti-Tipping Kit Installation

Children have died from furniture tipover. To reduce the risk of furniture tipover:

- ALWAYS install tipover restraint provide.
- NEVER put a TV on this product
- NEVER allow children to stand, climb, or hang on drawers, doors, or shelves.

### Anti-Tipping Kit

The hardware provided is for masonry or drywall without available wood stud. Please contact your local hardware store if you have questions regarding your wall material.