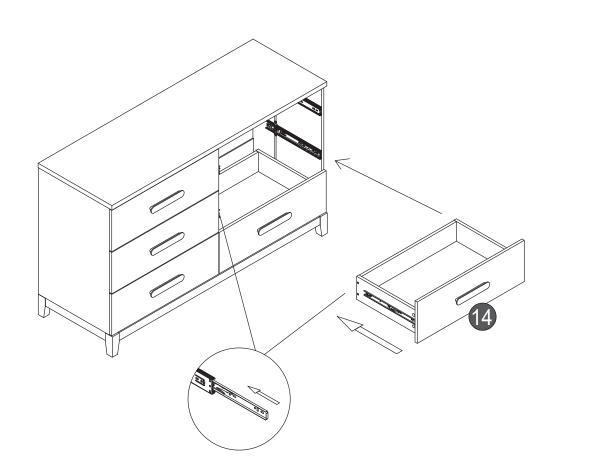

t
- NEVER allow children to stand, climb, or hang on drawers, doors, or shelves.



- NEVER open more than one drawer at a time.
- Place heaviest items in the lowest drawers.

This is a permanent label. Do not remove!

### Anti-Tipping Kit



The hardware provided is for masonry or drywall without available wood stud. Please contact your local hardware store if you have questions regarding your wall material.

## Tools Required for Assembly

(not included)











- Move the furniture into its final position.
- Lace the end of the restraint strap through the larger hole in each mounting bracket.
- Bring both ends together and slide the flat end through the locking end and draw it through until all slack is removed.



#### Only remove one set of runners at a time





























#### Finish



# Thomps you for choosing dadada Baby

We hope you enjoy your new product. We would love to hear about your baby's first moments.

Be sure to tag @dadadababyusa and use #dadadamoments

If there is anything we can improve upon, we would love to know! You can reach out to our team directly

> Website: dadadababy.com Phone number: (800) 722-5798 Email address: service@dadadababy.com

## Care / Cleaning / Maintenance

- Regular care, cleaning, and maintenance will extend the life of your furniture.
- dadada furniture should not be exposed to direct sunlight, extreme temperatures, or moisture, as this can result in irreparable damage.
- In case of water splashes, remove water immediately and wipe.
- If cleaning is needed, use only a soft, clean cloth, lightly dampened with