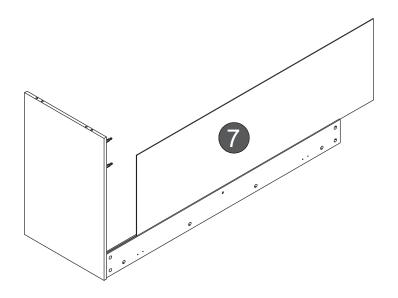

| B x52 | ©x12        |
|-----------------------------------------------------------------------------------|--------------------------|-------|-------------|
| <ul><li>Dx2</li><li>Ø7x48</li><li>⊚□□□□□□□□□□□□□□□□□□□□□□□□□□□□□□□□□□□□</li></ul> | ©x48<br>Ø3.5x14          | M6x60 | <b>G</b> x8 |
| x1 4mm                                                                            | ① x24<br>Ø4x40<br>శృ⊐ఋೠ» | ① x40 | K x6        |
| © x12<br>Ø4x30<br>﴿}‱                                                             | M x1 M6x40               | N x1  |             |

#### Extra fittings



**B** +3

**C** +3

**1** +3

**F** +2

**G** +2

+3

**U** +3

+3

## Tools Required for Assembly

(not included)

Images for illustration purposes only.





### Overview



#### Overview





Upside down































(12)



















(18) B×24 (2) (2)









**x**6



















# Furniture Anti-Tipping Kit Installation





Children have died from furniture tipover. To reduce the risk of furniture tipover:

- ALWAYS install tipover restraint provide.
- NEVER put a TV on this product
- NEVER allow children to stand, climb, or hang on drawers, doors, or shelves.



- NEVER open more than one drawer at a time.
- Place heaviest items in the lowest drawers.

This is a permanent label. Do not remove!

### Anti-Tipping Kit



The hardware provided is for masonry or drywall without available wood stud. Please contact your local hardware store if you have questions regarding your wall material.

## Tools Required for Assembly

(not included)











- Move the furnitu