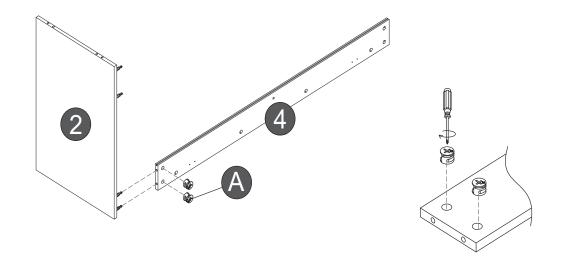

| B x52 | ©x12        |
|-----------------------------------------------------------------------------------|--------------------------|-------|-------------|
| <ul><li>Dx2</li><li>Ø7x48</li><li>⊚□□□□□□□□□□□□□□□□□□□□□□□□□□□□□□□□□□□□</li></ul> | ©x48<br>Ø3.5x14          | M6x60 | <b>G</b> x8 |
| x1 4mm                                                                            | ① x24<br>Ø4x40<br>శృ⊐ఋೠ» | ① x40 | K x6        |
| © x12<br>Ø4x30<br>﴿}‱                                                             | M x1 M6x40               | N x1  |             |

#### Extra fittings



**B** +3

**C** +3

**1** +3

**F** +2

**G** +2

+3

**U** +3

+3

## Tools Required for Assembly

(not included)

Images for illustration purposes only.





### Overview



#### Overview





Upside down































(12)



















(18) B×24 (2) (2)









**x**6



















# Furniture Anti-Tipping Kit Installation





Children have died from furniture tipover. To reduce the risk of furniture tipover:

- ALWAYS install tipover restraint provide.
- NEVER put a TV on this product
- NEVER allow children to stand, climb, or hang on drawers, doors, or shelves.



- NEVER open more than one drawer at a time.
- Place heaviest items in the lowest drawers.

This is a permanent label. Do not remove!

### Anti-Tipping Kit



The hardware provided is for masonry or drywall without available wood stud. Please contact your local hardware store if you have questions regarding your wall material.

## Tools Required for Assembly

(not included)











- Move the fur