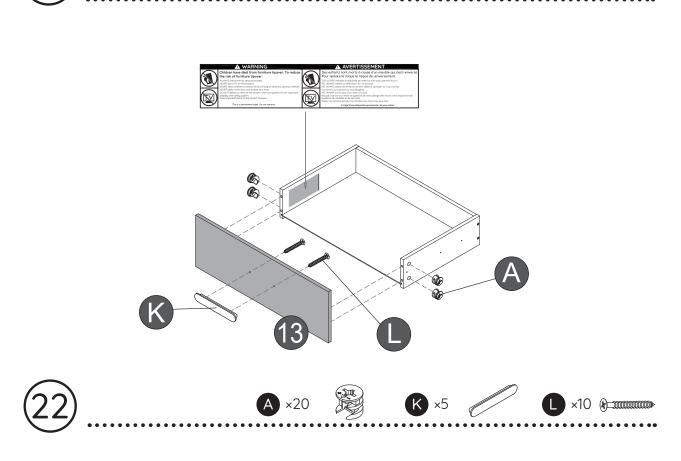

-----------------|--------------------------|-------|-------------|
| <ul><li>Dx2</li><li>Ø7x48</li><li>⊚□□□□□□□□□□□□□□□□□□□□□□□□□□□□□□□□□□□□</li></ul> | ©x48<br>Ø3.5x14          | M6x60 | <b>G</b> x8 |
| x1 4mm                                                                            | ① x24<br>Ø4x40<br>శృ⊐ఋೠ» | ① x40 | K x6        |
| © x12<br>Ø4x30<br>﴿}‱                                                             | M x1 M6x40               | N x1  |             |

#### Extra fittings



**B** +3

**C** +3

**1** +3

**F** +2

**G** +2

+3

**U** +3

+3

## Tools Required for Assembly

(not included)

Images for illustration purposes only.





### Overview



#### Overview





Upside down































(12)



















(18) B×24 (2) (2)









**x**6



















# Furniture Anti-Tipping Kit Installation





Children have died from furniture tipover. To reduce the risk of furniture tipover:

- ALWAYS install tipover restraint provide.
- NEVER put a TV on this product
- NEVER allow children to stand, climb, or hang on drawers, doors, or shelves.



- NEVER open more than one drawer at a time.
- Place heaviest items in the lowest drawers.

This is a permanent label. Do not remove!

### Anti-Tipping Kit



The hardware provided is for masonry or drywall without available wood stud. Please contact your local hardware store if you have questions regarding your wall material.

## Tools Required for Assembly

(not included)











- Move the furniture into its final position.
- Lace the end of the restraint strap through the larger hole i