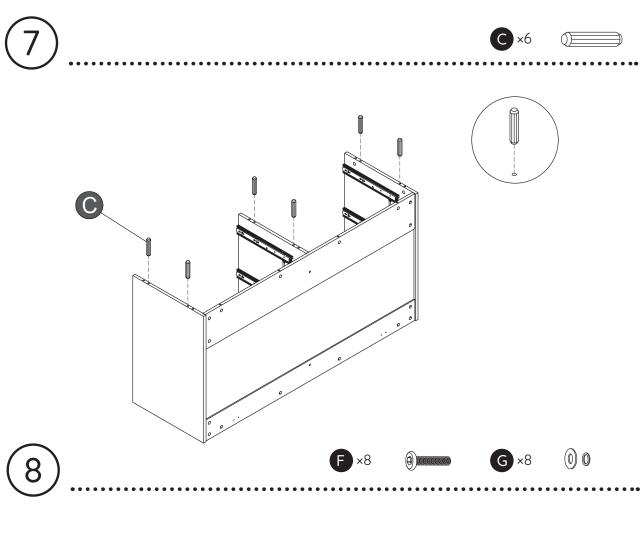

12        |
|-----------------------------------------------------------------------------------|--------------------------|-------|-------------|
| <ul><li>Dx2</li><li>Ø7x48</li><li>⊚□□□□□□□□□□□□□□□□□□□□□□□□□□□□□□□□□□□□</li></ul> | ©x48<br>Ø3.5x14          | M6x60 | <b>G</b> x8 |
| x1 4mm                                                                            | ① x24<br>Ø4x40<br>శృ⊐ఋೠ» | ① x40 | K x6        |
| © x12<br>Ø4x30<br>﴿}‱                                                             | M x1 M6x40               | N x1  |             |

#### Extra fittings



**B** +3

**C** +3

**1** +3

**F** +2

**G** +2

+3

**U** +3

+3

## Tools Required for Assembly

(not included)

Images for illustration purposes only.





### Overview



#### Overview





Upside down































(12)



















(18) B×24 (2) (2)









**x**6



















# Furniture Anti-Tipping Kit Installation





Children have died from furniture tipover. To reduce the risk of furniture tipover:

- ALWAYS install tipover restraint provide.
- NEVER put a TV on this product
- NEVER allow children to stand, climb, or hang on drawers, doors, or shelves.



- NEVER open more than one drawer at a time.
- Place heaviest items in the lowest drawers.

This is a permanent label. Do not remove!

### Anti-Tipping Kit



The hardware provided is for masonry or drywall without available wood stud. Please contact your local hardware store if you have questions regarding your wall material.

## Tools Required for Assembly

(not included)











- Move the furniture into its