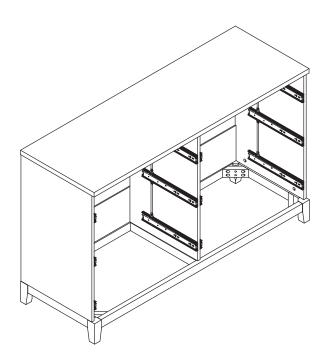

------------------------------------------------------------|--------------------------|-------|-------------|
| <ul><li>Dx2</li><li>Ø7x48</li><li>⊚□□□□□□□□□□□□□□□□□□□□□□□□□□□□□□□□□□□□</li></ul> | ©x48<br>Ø3.5x14          | M6x60 | <b>G</b> x8 |
| x1 4mm                                                                            | ① x24<br>Ø4x40<br>శృ⊐ఋೠ» | ① x40 | K x6        |
| © x12<br>Ø4x30<br>﴿}‱                                                             | M x1 M6x40               | N x1  |             |

#### Extra fittings



**B** +3

**C** +3

**1** +3

**F** +2

**G** +2

+3

**U** +3

+3

## Tools Required for Assembly

(not included)

Images for illustration purposes only.





### Overview



#### Overview





Upside down































(12)



















(18) B×24 (2) (2)









**x**6



















# Furniture Anti-Tipping Kit Installation





Children have died from furniture tipover. To reduce the risk of furniture tipover:

- ALWAYS install tipover restraint provide.
- NEVER put a TV on this product
- NEVER allow children to stand, climb, or hang on drawers, doors, or shelves.



- NEVER open more than one drawer at a time.
- Place heaviest items in the lowest drawers.

This is a permanent label. Do not remove!

### Anti-Tipping Kit



The hardware provided is for masonry or drywall without available wood stud. Please contact your local hardware store if you have questions regarding your wall material.

## Tools Required for Assembly

(not included)











- Move the furniture into its final position.
- Lace the end of th