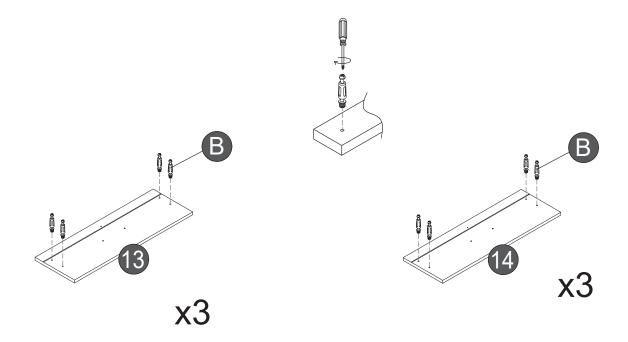

#### Extra fittings

**B** +3

**C** +3

**1** +3

**F** +2

**G** +2

+3

**U** +3