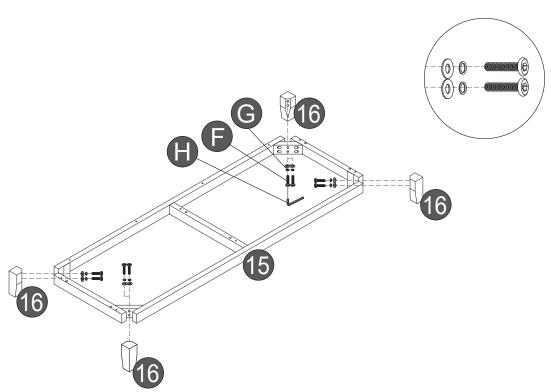

|
|-----------------------------------------------------------------------------------|--------------------------|-------|-------------|
| <ul><li>Dx2</li><li>Ø7x48</li><li>⊚□□□□□□□□□□□□□□□□□□□□□□□□□□□□□□□□□□□□</li></ul> | ©x48<br>Ø3.5x14          | M6x60 | <b>G</b> x8 |
| x1 4mm                                                                            | ① x24<br>Ø4x40<br>శృ⊐ఋೠ» | ① x40 | K x6        |
| © x12<br>Ø4x30<br>﴿}‱                                                             | M x1 M6x40               | N x1  |             |

#### Extra fittings



**B** +3

**C** +3

**1** +3

**F** +2

**G** +2

+3

**U** +3

+3

## Tools Required for Assembly

(not included)

Images for illustration purposes only.





### Overview



#### Overview





Upside down































(12)



















(18) B×24 (2) (2)









**x**6



















# Furniture Anti-Tipping Kit Installation





Children have died from furniture tipover. To reduce the risk of furniture tipover:

- ALWAYS install tipover restraint provide.
- NEVER put a TV on this product
- NEVER allow children to stand, climb, or hang on drawers, doors, or shelves.



- NEVER open more than one drawer at a time.
- Place heaviest items in the lowest drawers.

This is a permanent label. Do not remove!

### Anti-Tipping Kit



The hardware provided is for masonry or drywall without available wood stud. Please contact your local hardware store if you have questions regarding your wall material.

## Tools Required for Assembly

(not included)











- Move the furniture into its fi