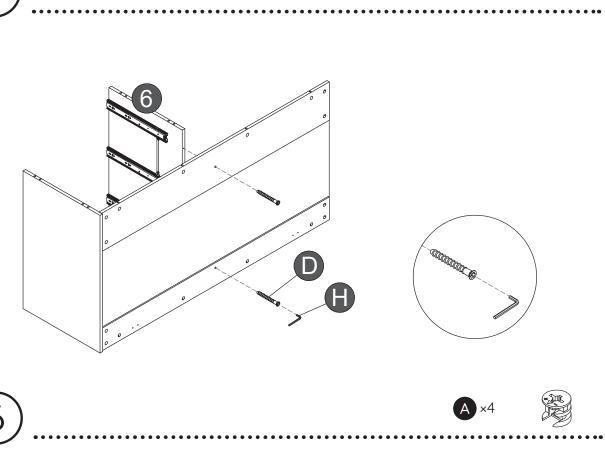

| ©x12        |
|-----------------------------------------------------------------------------------|--------------------------|-------|-------------|
| <ul><li>Dx2</li><li>Ø7x48</li><li>⊚□□□□□□□□□□□□□□□□□□□□□□□□□□□□□□□□□□□□</li></ul> | ©x48<br>Ø3.5x14          | M6x60 | <b>G</b> x8 |
| x1 4mm                                                                            | ① x24<br>Ø4x40<br>శృ⊐ఋೠ» | ① x40 | K x6        |
| © x12<br>Ø4x30<br>﴿}‱                                                             | M x1 M6x40               | N x1  |             |

#### Extra fittings



**B** +3

**C** +3

**1** +3

**F** +2

**G** +2

+3

**U** +3

+3

## Tools Required for Assembly

(not included)

Images for illustration purposes only.





### Overview



#### Overview





Upside down































(12)



















(18) B×24 (2) (2)









**x**6



















# Furniture Anti-Tipping Kit Installation





Children have died from furniture tipover. To reduce the risk of furniture tipover:

- ALWAYS install tipover restraint provide.
- NEVER put a TV on this product
- NEVER allow children to stand, climb, or hang on drawers, doors, or shelves.



- NEVER open more than one drawer at a time.
- Place heaviest items in the lowest drawers.

This is a permanent label. Do not remove!

### Anti-Tipping Kit



The hardware provided is for masonry or drywall without available wood stud. Please contact your local hardware store if you have questions regarding your wall material.

## Tools Required for Assembly

(not included)











- Move the furniture into