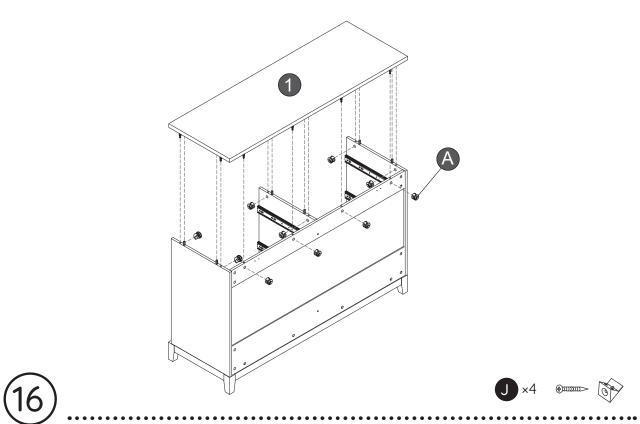

------------------------------------------------------------------|--------------------------|-------|-------------|
| <ul><li>Dx2</li><li>Ø7x48</li><li>⊚□□□□□□□□□□□□□□□□□□□□□□□□□□□□□□□□□□□□</li></ul> | ©x48<br>Ø3.5x14          | M6x60 | <b>G</b> x8 |
| x1 4mm                                                                            | ① x24<br>Ø4x40<br>శృ⊐ఋೠ» | ① x40 | K x6        |
| © x12<br>Ø4x30<br>﴿}‱                                                             | M x1 M6x40               | N x1  |             |

#### Extra fittings



**B** +3

**C** +3

**1** +3

**F** +2

**G** +2

+3

**U** +3

+3

## Tools Required for Assembly

(not included)

Images for illustration purposes only.





### Overview



#### Overview





Upside down































(12)



















(18) B×24 (2) (2)









**x**6



















# Furniture Anti-Tipping Kit Installation





Children have died from furniture tipover. To reduce the risk of furniture tipover:

- ALWAYS install tipover restraint provide.
- NEVER put a TV on this product
- NEVER allow children to stand, climb, or hang on drawers, doors, or shelves.



- NEVER open more than one drawer at a time.
- Place heaviest items in the lowest drawers.

This is a permanent label. Do not remove!

### Anti-Tipping Kit



The hardware provided is for masonry or drywall without available wood stud. Please contact your local hardware store if you have questions regarding your wall material.

## Tools Required for Assembly

(not included)











- Move the furniture into its final position.
- Lace the end