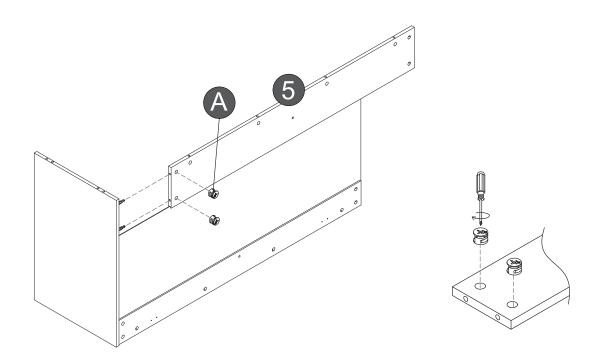

x52 | ©x12        |
|-----------------------------------------------------------------------------------|--------------------------|-------|-------------|
| <ul><li>Dx2</li><li>Ø7x48</li><li>⊚□□□□□□□□□□□□□□□□□□□□□□□□□□□□□□□□□□□□</li></ul> | ©x48<br>Ø3.5x14          | M6x60 | <b>G</b> x8 |
| x1 4mm                                                                            | ① x24<br>Ø4x40<br>శృ⊐ఋೠ» | ① x40 | K x6        |
| © x12<br>Ø4x30<br>﴿}‱                                                             | M x1 M6x40               | N x1  |             |

#### Extra fittings



**B** +3

**C** +3

**1** +3

**F** +2

**G** +2

+3

**U** +3

+3

## Tools Required for Assembly

(not included)

Images for illustration purposes only.





### Overview



#### Overview





Upside down































(12)



















(18) B×24 (2) (2)









**x**6



















# Furniture Anti-Tipping Kit Installation





Children have died from furniture tipover. To reduce the risk of furniture tipover:

- ALWAYS install tipover restraint provide.
- NEVER put a TV on this product
- NEVER allow children to stand, climb, or hang on drawers, doors, or shelves.



- NEVER open more than one drawer at a time.
- Place heaviest items in the lowest drawers.

This is a permanent label. Do not remove!

### Anti-Tipping Kit



The hardware provided is for masonry or drywall without available wood stud. Please contact your local hardware store if you have questions regarding your wall material.

## Tools Required for Assembly

(not included)











- Move the furniture i