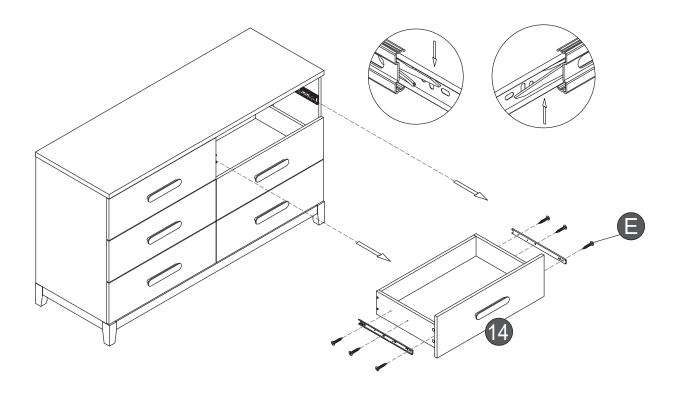

- NEVER allow children to stand, climb, or hang on drawers, doors, or shelves.



- NEVER open more than one drawer at a time.
- Place heaviest items in the lowest drawers.

This is a permanent label. Do not remove!

### Anti-Tipping Kit



The hardware provided is for masonry or drywall without available wood stud. Please contact your local hardware store if you have questions regarding your wall material.

## Tools Required for Assembly

(not included)











- Move the furniture into its final position.
- Lace the end of the restraint strap through the larger hole in each mounting bracket.
- Bring both ends together and slide the flat end through the locking end and draw it through until all slack is removed.



#### Only remove one set of runners at a time





























#### Finish



# Thomps you for choosing dadada Baby

We hope you enjoy your new product. We would love to hear about your baby's first moments.

Be sure to tag @dadadababyusa and use #dadadamoments

If there is anything we can improve upon, we would love to know! You can reach out to our team directly

> Website: dadadababy.com Phone number: (800) 722-5798 Email address: service@dadadababy.com

## Care / Cleaning / Maintenance

- Regular care, cleaning, and maintenance will extend the life of your furniture.
- dadada furniture should not be exposed to direct sunlight, extreme temperatures, or moisture, as this can result in irreparable damage.
- In case of water splashes, remove water immediately and wipe.
- If cleaning is needed, use only a soft, clean cloth, lightly dampened with wa