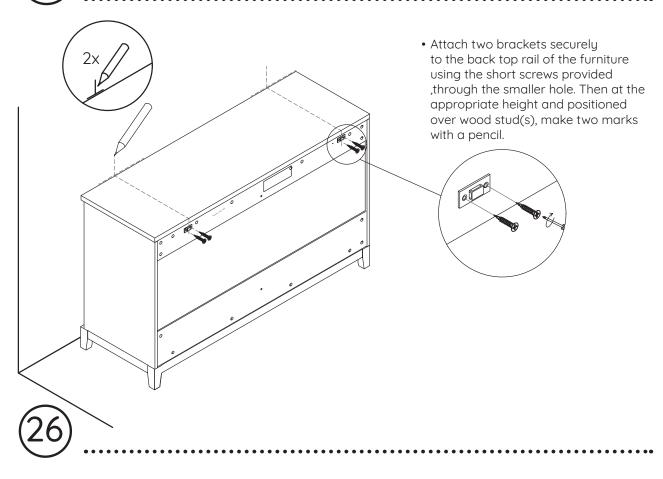

# Furniture Anti-Tipping Kit Installation

Children have died from furniture tipover. To reduce the risk of furniture tipover:

- ALWAYS install tipover restraint provide.
- NEVER put a TV on this product
- NEVER allow children to stand, climb, or hang on drawers, doors, or shelves.

- NEVER open more than one drawer at a time.
- Place heaviest items in the lowest drawers.

This is a permanent label. Do not remove!

### Anti-Tipping Kit

The hardware provided is for masonry or drywall without available wood stud. Please contact your local hardware store if you have questions regarding your wall material.