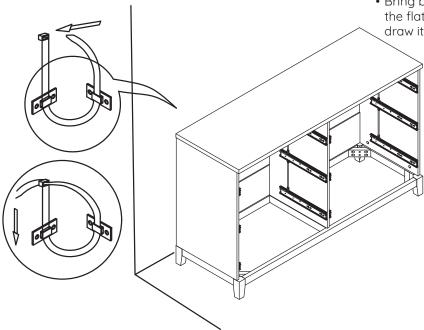

## Tools Required for Assembly

(not included)

- Move the furniture into its final position.
- Lace the end of the restraint strap through the larger hole in each mounting bracket.
- Bring both ends together and slide the flat end through the locking end and draw it through until all slack is removed.