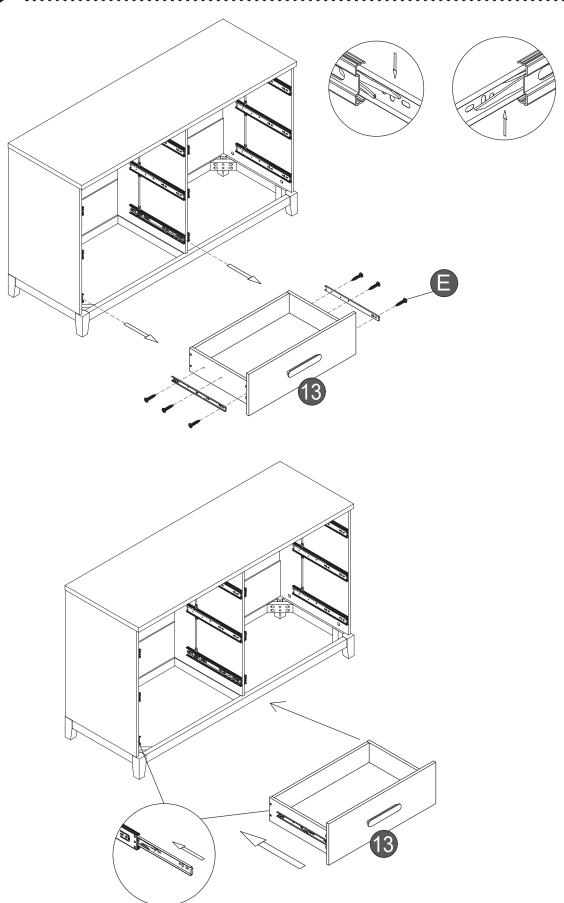

on this product
- NEVER allow children to stand, climb, or hang on drawers, doors, or shelves.



- NEVER open more than one drawer at a time.
- Place heaviest items in the lowest drawers.

This is a permanent label. Do not remove!

### Anti-Tipping Kit



The hardware provided is for masonry or drywall without available wood stud. Please contact your local hardware store if you have questions regarding your wall material.

## Tools Required for Assembly

(not included)











- Move the furniture into its final position.
- Lace the end of the restraint strap through the larger hole in each mounting bracket.
- Bring both ends together and slide the flat end through the locking end and draw it through until all slack is removed.



#### Only remove one set of runners at a time





























#### Finish



# Thomps you for choosing dadada Baby

We hope you enjoy your new product. We would love to hear about your baby's first moments.

Be sure to tag @dadadababyusa and use #dadadamoments

If there is anything we can improve upon, we would love to know! You can reach out to our team directly

> Website: dadadababy.com Phone number: (800) 722-5798 Email address: service@dadadababy.com

## Care / Cleaning / Maintenance

- Regular care, cleaning, and maintenance will extend the life of your furniture.
- dadada furniture should not be exposed to direct sunlight, extreme temperatures, or moisture, as this can result in irreparable damage.
- In case of water splashes, remove water immediately and wipe.
- If cleaning is needed, use only a soft, clean cloth, lightly