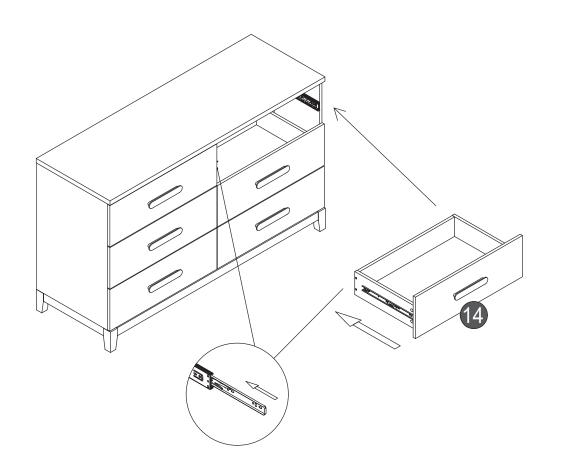

NEVER allow children to stand, climb, or hang on drawers, doors, or shelves.



- NEVER open more than one drawer at a time.
- Place heaviest items in the lowest drawers.

This is a permanent label. Do not remove!

### Anti-Tipping Kit



The hardware provided is for masonry or drywall without available wood stud. Please contact your local hardware store if you have questions regarding your wall material.

## Tools Required for Assembly

(not included)











- Move the furniture into its final position.
- Lace the end of the restraint strap through the larger hole in each mounting bracket.
- Bring both ends together and slide the flat end through the locking end and draw it through until all slack is removed.



#### Only remove one set of runners at a time





























#### Finish



# Thomps you for choosing dadada Baby

We hope you enjoy your new product. We would love to hear about your baby's first moments.

Be sure to tag @dadadababyusa and use #dadadamoments

If there is anything we can improve upon, we would love to know! You can reach out to our team directly

> Website: dadadababy.com Phone number: (800) 722-5798 Email address: service@dadadababy.com

## Care / Cleaning / Maintenance

- Regular care, cleaning, and maintenance will extend the life of your furniture.
- dadada furniture should not be exposed to direct sunlight, extreme temperatures, or moisture, as this can result in irreparable damage.
- In case of water splashes, remove water immediately and wipe.
- If cleaning is needed, use only a soft, clean cloth, lightly dampened with wate