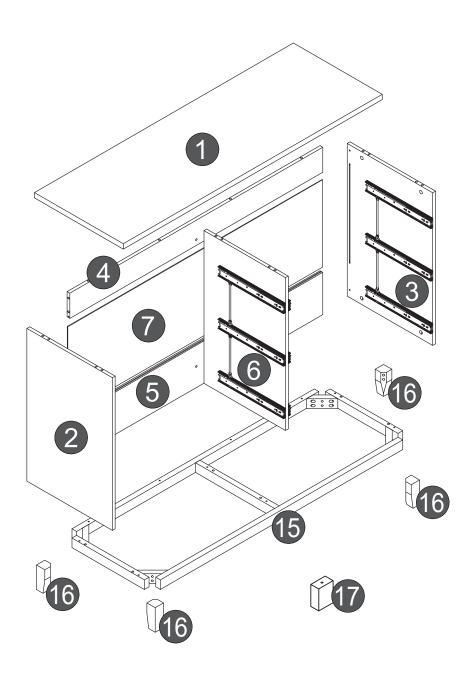

| A x52                    | B x52 | ©x12        |
|-----------------------------------------------------------------------------------|--------------------------|-------|-------------|
| <ul><li>Dx2</li><li>Ø7x48</li><li>⊚□□□□□□□□□□□□□□□□□□□□□□□□□□□□□□□□□□□□</li></ul> | ©x48<br>Ø3.5x14          | M6x60 | <b>G</b> x8 |
| x1 4mm                                                                            | ① x24<br>Ø4x40<br>శృ⊐ఋೠ» | ① x40 | K x6        |
| © x12<br>Ø4x30<br>﴿}‱                                                             | M x1 M6x40               | N x1  |             |

#### Extra fittings



**B** +3

**C** +3

**1** +3

**F** +2

**G** +2

+3

**U** +3

+3

## Tools Required for Assembly

(not included)

Images for illustration purposes only.





### Overview



#### Overview





Upside down































(12)



















(18) B×24 (2) (2)









**x**6



















# Furniture Anti-Tipping Kit Installation





Children have died from furniture tipover. To reduce the risk of furniture tipover:

- ALWAYS install tipover restraint provide.
- NEVER put a TV on this product
- NEVER allow children to stand, climb, or hang on drawers, doors, or shelves.



- NEVER open more than one drawer at a time.
- Place heaviest items in the lowest drawers.

This is a permanent label. Do not remove!

### Anti-Tipping Kit



The hardware provided is for masonry or drywall without available wood stud. Please contact your local hardware store if you have questions regarding your wall material.

## Tools Required for Assembly

(not i