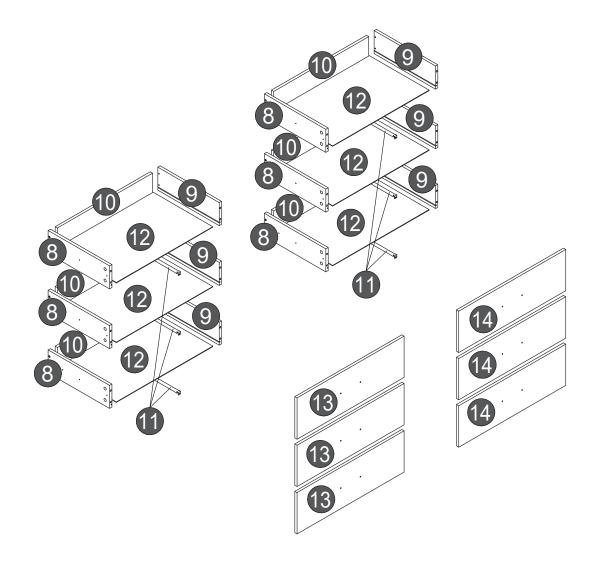

#### Parts List

Please check to make sure you have all parts listed here before assembling. For any missing or faulty parts, please contact our Customer Care team. Customer Care contact info can be found on the last page of this manual.

#### Parts list

| 17x1<br>H 2.36" / 60mm                                                            | A x52                    | B x52 | ©x12        |
|-----------------------------------------------------------------------------------|--------------------------|-------|-------------|
| <ul><li>Dx2</li><li>Ø7x48</li><li>⊚□□□□□□□□□□□□□□□□□□□□□□□□□□□□□□□□□□□□</li></ul> | ©x48<br>Ø3.5x14          | M6x60 | <b>G</b> x8 |
| x1 4mm                                                                            | ① x24<br>Ø4x40<br>శృ⊐ఋೠ» | ① x40 | K x6        |
| © x12<br>Ø4x30<br>﴿}‱                                                             | M x1 M6x40               | N x1  |             |