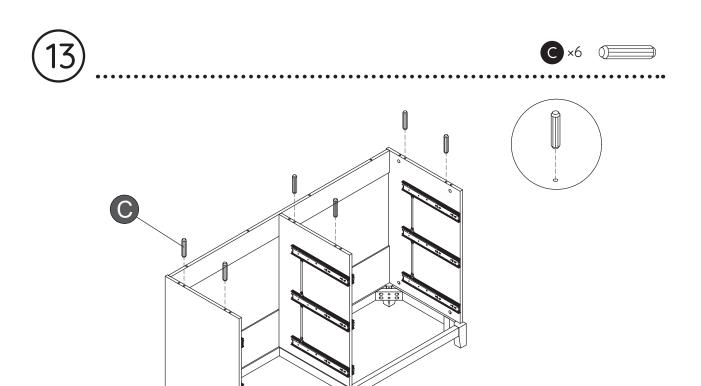

--------------------------------------------------------------------------|--------------------------|-------|-------------|
| <ul><li>Dx2</li><li>Ø7x48</li><li>⊚□□□□□□□□□□□□□□□□□□□□□□□□□□□□□□□□□□□□</li></ul> | ©x48<br>Ø3.5x14          | M6x60 | <b>G</b> x8 |
| x1 4mm                                                                            | ① x24<br>Ø4x40<br>శృ⊐ఋೠ» | ① x40 | K x6        |
| © x12<br>Ø4x30<br>﴿}‱                                                             | M x1 M6x40               | N x1  |             |

#### Extra fittings



**B** +3

**C** +3

**1** +3

**F** +2

**G** +2

+3

**U** +3

+3

## Tools Required for Assembly

(not included)

Images for illustration purposes only.





### Overview



#### Overview





Upside down































(12)



















(18) B×24 (2) (2)









**x**6



















# Furniture Anti-Tipping Kit Installation





Children have died from furniture tipover. To reduce the risk of furniture tipover:

- ALWAYS install tipover restraint provide.
- NEVER put a TV on this product
- NEVER allow children to stand, climb, or hang on drawers, doors, or shelves.



- NEVER open more than one drawer at a time.
- Place heaviest items in the lowest drawers.

This is a permanent label. Do not remove!

### Anti-Tipping Kit



The hardware provided is for masonry or drywall without available wood stud. Please contact your local hardware store if you have questions regarding your wall material.

## Tools Required for Assembly

(not included)











- Move the furniture into its final position.
- Lace