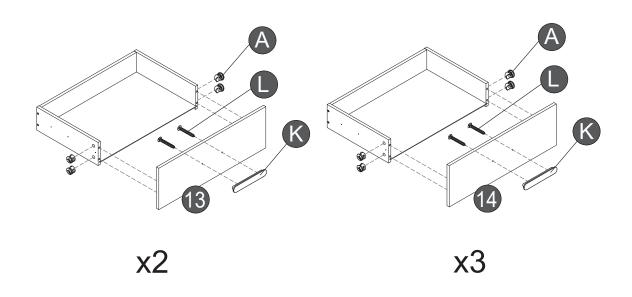

---------------|--------------------------|-------|-------------|
| <ul><li>Dx2</li><li>Ø7x48</li><li>⊚□□□□□□□□□□□□□□□□□□□□□□□□□□□□□□□□□□□□</li></ul> | ©x48<br>Ø3.5x14          | M6x60 | <b>G</b> x8 |
| x1 4mm                                                                            | ① x24<br>Ø4x40<br>శృ⊐ఋೠ» | ① x40 | K x6        |
| © x12<br>Ø4x30<br>﴿}‱                                                             | M x1 M6x40               | N x1  |             |

#### Extra fittings



**B** +3

**C** +3

**1** +3

**F** +2

**G** +2

+3

**U** +3

+3

## Tools Required for Assembly

(not included)

Images for illustration purposes only.





### Overview



#### Overview





Upside down































(12)



















(18) B×24 (2) (2)









**x**6



















# Furniture Anti-Tipping Kit Installation





Children have died from furniture tipover. To reduce the risk of furniture tipover:

- ALWAYS install tipover restraint provide.
- NEVER put a TV on this product
- NEVER allow children to stand, climb, or hang on drawers, doors, or shelves.



- NEVER open more than one drawer at a time.
- Place heaviest items in the lowest drawers.

This is a permanent label. Do not remove!

### Anti-Tipping Kit



The hardware provided is for masonry or drywall without available wood stud. Please contact your local hardware store if you have questions regarding your wall material.

## Tools Required for Assembly

(not included)











- Move the furniture into its final position.
- Lace the end of the restraint strap through the larger hole in