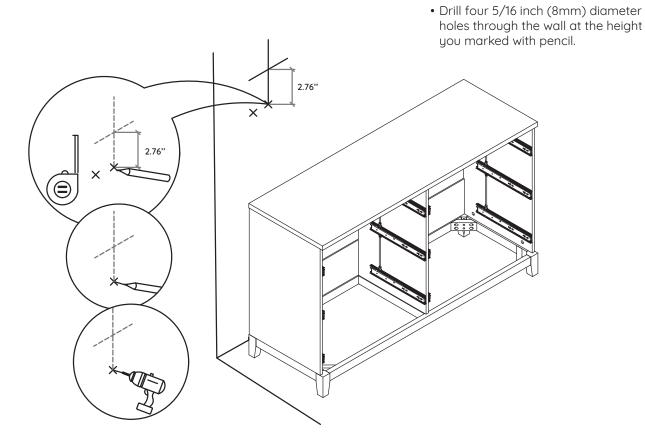

# Furniture Anti-Tipping Kit Installation

Children have died from furniture tipover. To reduce the risk of furniture tipover:

- ALWAYS install tipover restraint provide.
- NEVER put a TV on this product
- NEVER allow children to stand, climb, or hang on drawers, doors, or shelves.

### Anti-Tipping Kit

The hardware provided is for masonry or drywall without available wood stud. Please contact your local hardware store if you have questions regarding your wall material.