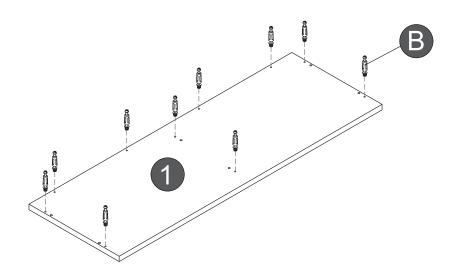

----------------------------------------------------------------------|--------------------------|-------|-------------|
| <ul><li>Dx2</li><li>Ø7x48</li><li>⊚□□□□□□□□□□□□□□□□□□□□□□□□□□□□□□□□□□□□</li></ul> | ©x48<br>Ø3.5x14          | M6x60 | <b>G</b> x8 |
| x1 4mm                                                                            | ① x24<br>Ø4x40<br>శృ⊐ఋೠ» | ① x40 | K x6        |
| © x12<br>Ø4x30<br>﴿}‱                                                             | M x1 M6x40               | N x1  |             |

#### Extra fittings



**B** +3

**C** +3

**1** +3

**F** +2

**G** +2

+3

**U** +3

+3

## Tools Required for Assembly

(not included)

Images for illustration purposes only.





### Overview



#### Overview





Upside down































(12)



















(18) B×24 (2) (2)









**x**6



















# Furniture Anti-Tipping Kit Installation





Children have died from furniture tipover. To reduce the risk of furniture tipover:

- ALWAYS install tipover restraint provide.
- NEVER put a TV on this product
- NEVER allow children to stand, climb, or hang on drawers, doors, or shelves.



- NEVER open more than one drawer at a time.
- Place heaviest items in the lowest drawers.

This is a permanent label. Do not remove!

### Anti-Tipping Kit



The hardware provided is for masonry or drywall without available wood stud. Please contact your local hardware store if you have questions regarding your wall material.

## Tools Required for Assembly

(not included)











- Move the furniture into its final position.
- Lace the