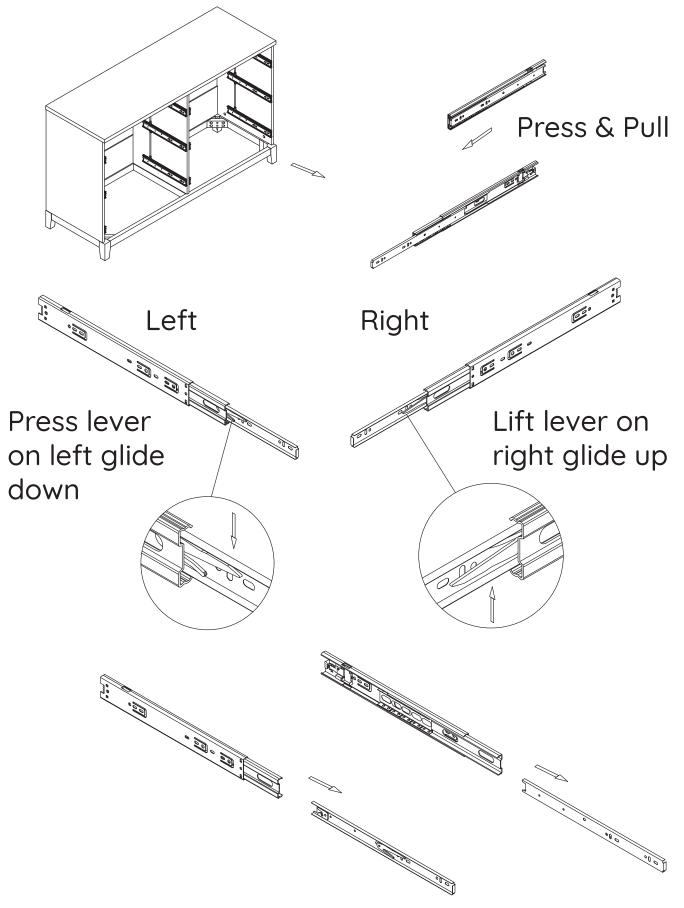

ut a TV on this product
- NEVER allow children to stand, climb, or hang on drawers, doors, or shelves.



- NEVER open more than one drawer at a time.
- Place heaviest items in the lowest drawers.

This is a permanent label. Do not remove!

### Anti-Tipping Kit



The hardware provided is for masonry or drywall without available wood stud. Please contact your local hardware store if you have questions regarding your wall material.

## Tools Required for Assembly

(not included)











- Move the furniture into its final position.
- Lace the end of the restraint strap through the larger hole in each mounting bracket.
- Bring both ends together and slide the flat end through the locking end and draw it through until all slack is removed.



#### Only remove one set of runners at a time





























#### Finish



# Thomps you for choosing dadada Baby

We hope you enjoy your new product. We would love to hear about your baby's first moments.

Be sure to tag @dadadababyusa and use #dadadamoments

If there is anything we can improve upon, we would love to know! You can reach out to our team directly

> Website: dadadababy.com Phone number: (800) 722-5798 Email address: service@dadadababy.com

## Care / Cleaning / Maintenance

- Regular care, cleaning, and maintenance will extend the life of your furniture.
- dadada furniture should not be exposed to direct sunlight, extreme temperatures, or moisture, as this can result in irreparable damage.
- In case of water splashes, remove water immediately and wipe.
- If cleaning is needed, use only a soft, clean cloth,