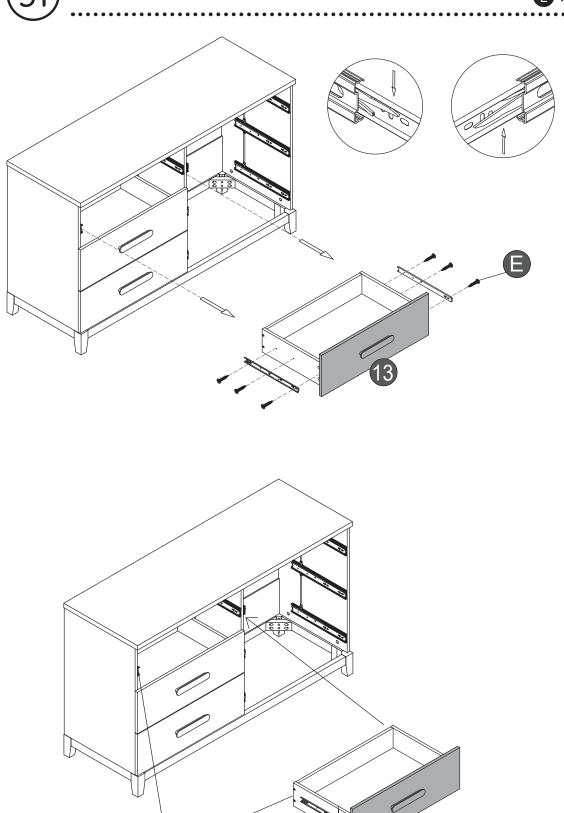

product
- NEVER allow children to stand, climb, or hang on drawers, doors, or shelves.



- NEVER open more than one drawer at a time.
- Place heaviest items in the lowest drawers.

This is a permanent label. Do not remove!

### Anti-Tipping Kit



The hardware provided is for masonry or drywall without available wood stud. Please contact your local hardware store if you have questions regarding your wall material.

## Tools Required for Assembly

(not included)











- Move the furniture into its final position.
- Lace the end of the restraint strap through the larger hole in each mounting bracket.
- Bring both ends together and slide the flat end through the locking end and draw it through until all slack is removed.



#### Only remove one set of runners at a time





























#### Finish



# Thomps you for choosing dadada Baby

We hope you enjoy your new product. We would love to hear about your baby's first moments.

Be sure to tag @dadadababyusa and use #dadadamoments

If there is anything we can improve upon, we would love to know! You can reach out to our team directly

> Website: dadadababy.com Phone number: (800) 722-5798 Email address: service@dadadababy.com

## Care / Cleaning / Maintenance

- Regular care, cleaning, and maintenance will extend the life of your furniture.
- dadada furniture should not be exposed to direct sunlight, extreme temperatures, or moisture, as this can result in irreparable damage.
- In case of water splashes, remove water immediately and wipe.
- If cleaning is needed, use only a soft, clean cloth, lightly dampened