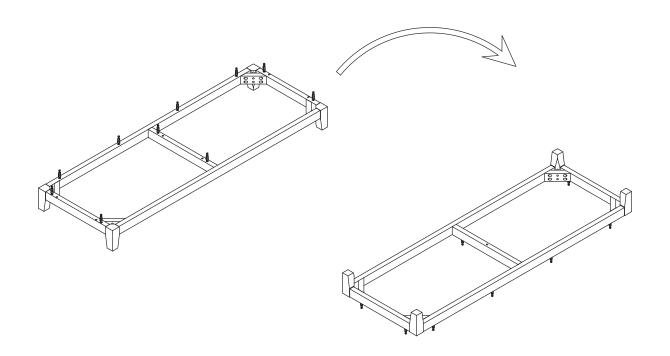

|
|-----------------------------------------------------------------------------------|--------------------------|-------|-------------|
| <ul><li>Dx2</li><li>Ø7x48</li><li>⊚□□□□□□□□□□□□□□□□□□□□□□□□□□□□□□□□□□□□</li></ul> | ©x48<br>Ø3.5x14          | M6x60 | <b>G</b> x8 |
| x1 4mm                                                                            | ① x24<br>Ø4x40<br>శృ⊐ఋೠ» | ① x40 | K x6        |
| © x12<br>Ø4x30<br>﴿}‱                                                             | M x1 M6x40               | N x1  |             |

#### Extra fittings



**B** +3

**C** +3

**1** +3

**F** +2

**G** +2

+3

**U** +3

+3

## Tools Required for Assembly

(not included)

Images for illustration purposes only.





### Overview



#### Overview





Upside down































(12)



















(18) B×24 (2) (2)









**x**6



















# Furniture Anti-Tipping Kit Installation





Children have died from furniture tipover. To reduce the risk of furniture tipover:

- ALWAYS install tipover restraint provide.
- NEVER put a TV on this product
- NEVER allow children to stand, climb, or hang on drawers, doors, or shelves.



- NEVER open more than one drawer at a time.
- Place heaviest items in the lowest drawers.

This is a permanent label. Do not remove!

### Anti-Tipping Kit



The hardware provided is for masonry or drywall without available wood stud. Please contact your local hardware store if you have questions regarding your wall material.

## Tools Required for Assembly

(not included)











- Move the furniture into its final po