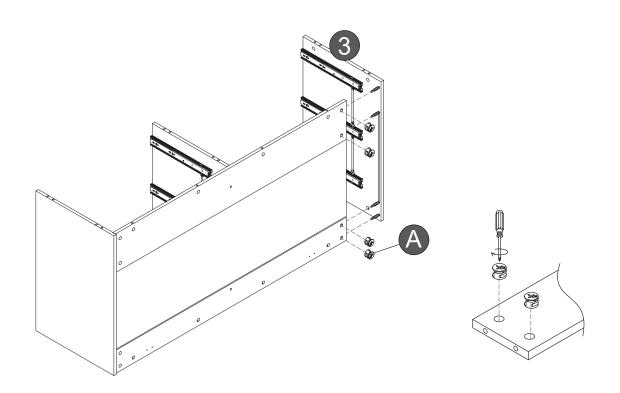

©x12        |
|-----------------------------------------------------------------------------------|--------------------------|-------|-------------|
| <ul><li>Dx2</li><li>Ø7x48</li><li>⊚□□□□□□□□□□□□□□□□□□□□□□□□□□□□□□□□□□□□</li></ul> | ©x48<br>Ø3.5x14          | M6x60 | <b>G</b> x8 |
| x1 4mm                                                                            | ① x24<br>Ø4x40<br>శృ⊐ఋೠ» | ① x40 | K x6        |
| © x12<br>Ø4x30<br>﴿}‱                                                             | M x1 M6x40               | N x1  |             |

#### Extra fittings



**B** +3

**C** +3

**1** +3

**F** +2

**G** +2

+3

**U** +3

+3

## Tools Required for Assembly

(not included)

Images for illustration purposes only.





### Overview



#### Overview





Upside down































(12)



















(18) B×24 (2) (2)









**x**6



















# Furniture Anti-Tipping Kit Installation





Children have died from furniture tipover. To reduce the risk of furniture tipover:

- ALWAYS install tipover restraint provide.
- NEVER put a TV on this product
- NEVER allow children to stand, climb, or hang on drawers, doors, or shelves.



- NEVER open more than one drawer at a time.
- Place heaviest items in the lowest drawers.

This is a permanent label. Do not remove!

### Anti-Tipping Kit



The hardware provided is for masonry or drywall without available wood stud. Please contact your local hardware store if you have questions regarding your wall material.

## Tools Required for Assembly

(not included)











- Move the furniture into it