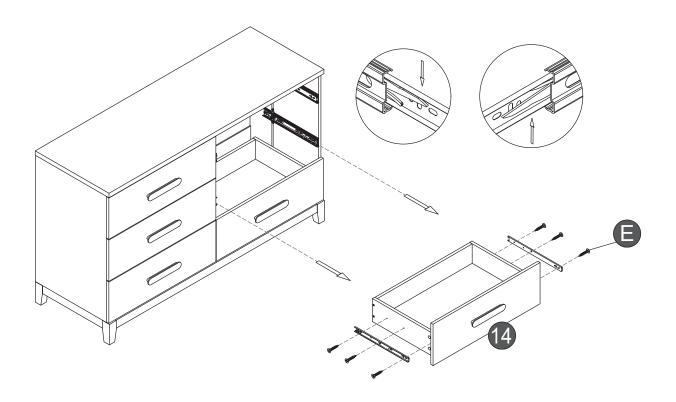

uct
- NEVER allow children to stand, climb, or hang on drawers, doors, or shelves.



- NEVER open more than one drawer at a time.
- Place heaviest items in the lowest drawers.

This is a permanent label. Do not remove!

### Anti-Tipping Kit



The hardware provided is for masonry or drywall without available wood stud. Please contact your local hardware store if you have questions regarding your wall material.

## Tools Required for Assembly

(not included)











- Move the furniture into its final position.
- Lace the end of the restraint strap through the larger hole in each mounting bracket.
- Bring both ends together and slide the flat end through the locking end and draw it through until all slack is removed.



#### Only remove one set of runners at a time





























#### Finish



# Thomps you for choosing dadada Baby

We hope you enjoy your new product. We would love to hear about your baby's first moments.

Be sure to tag @dadadababyusa and use #dadadamoments

If there is anything we can improve upon, we would love to know! You can reach out to our team directly

> Website: dadadababy.com Phone number: (800) 722-5798 Email address: service@dadadababy.com

## Care / Cleaning / Maintenance

- Regular care, cleaning, and maintenance will extend the life of your furniture.
- dadada furniture should not be exposed to direct sunlight, extreme temperatures, or moisture, as this can result in irreparable damage.
- In case of water splashes, remove water immediately and wipe.
- If cleaning is needed, use only a soft, clean cloth, lightly dampened wit