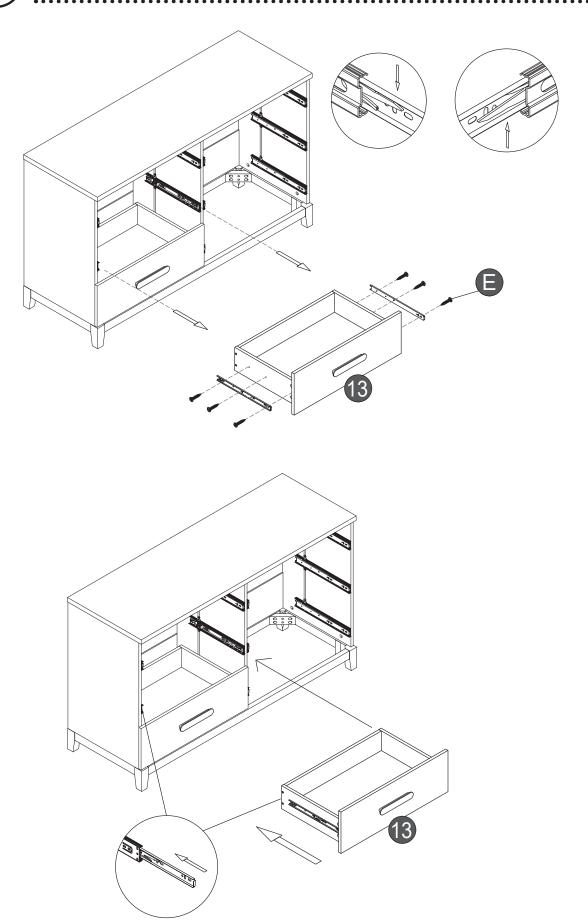

this product
- NEVER allow children to stand, climb, or hang on drawers, doors, or shelves.



- NEVER open more than one drawer at a time.
- Place heaviest items in the lowest drawers.

This is a permanent label. Do not remove!

### Anti-Tipping Kit



The hardware provided is for masonry or drywall without available wood stud. Please contact your local hardware store if you have questions regarding your wall material.

## Tools Required for Assembly

(not included)











- Move the furniture into its final position.
- Lace the end of the restraint strap through the larger hole in each mounting bracket.
- Bring both ends together and slide the flat end through the locking end and draw it through until all slack is removed.



#### Only remove one set of runners at a time





























#### Finish



# Thomps you for choosing dadada Baby

We hope you enjoy your new product. We would love to hear about your baby's first moments.

Be sure to tag @dadadababyusa and use #dadadamoments

If there is anything we can improve upon, we would love to know! You can reach out to our team directly

> Website: dadadababy.com Phone number: (800) 722-5798 Email address: service@dadadababy.com

## Care / Cleaning / Maintenance

- Regular care, cleaning, and maintenance will extend the life of your furniture.
- dadada furniture should not be exposed to direct sunlight, extreme temperatures, or moisture, as this can result in irreparable damage.
- In case of water splashes, remove water immediately and wipe.
- If cleaning is needed, use only a soft, clean cloth, lightly da