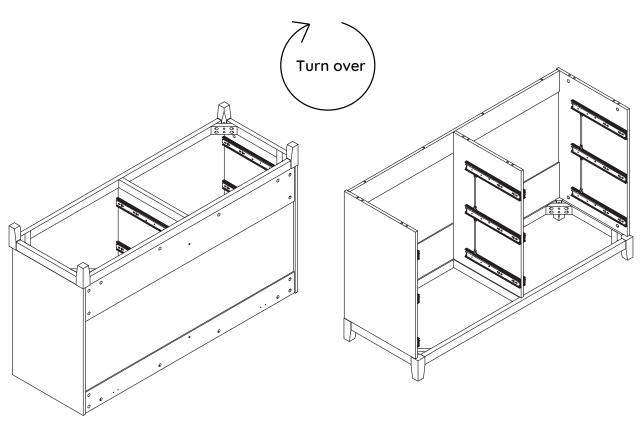

----------------------------------------------------------------------------|--------------------------|-------|-------------|
| <ul><li>Dx2</li><li>Ø7x48</li><li>⊚□□□□□□□□□□□□□□□□□□□□□□□□□□□□□□□□□□□□</li></ul> | ©x48<br>Ø3.5x14          | M6x60 | <b>G</b> x8 |
| x1 4mm                                                                            | ① x24<br>Ø4x40<br>శృ⊐ఋೠ» | ① x40 | K x6        |
| © x12<br>Ø4x30<br>﴿}‱                                                             | M x1 M6x40               | N x1  |             |

#### Extra fittings



**B** +3

**C** +3

**1** +3

**F** +2

**G** +2

+3

**U** +3

+3

## Tools Required for Assembly

(not included)

Images for illustration purposes only.





### Overview



#### Overview





Upside down































(12)



















(18) B×24 (2) (2)









**x**6



















# Furniture Anti-Tipping Kit Installation





Children have died from furniture tipover. To reduce the risk of furniture tipover:

- ALWAYS install tipover restraint provide.
- NEVER put a TV on this product
- NEVER allow children to stand, climb, or hang on drawers, doors, or shelves.



- NEVER open more than one drawer at a time.
- Place heaviest items in the lowest drawers.

This is a permanent label. Do not remove!

### Anti-Tipping Kit



The hardware provided is for masonry or drywall without available wood stud. Please contact your local hardware store if you have questions regarding your wall material.

## Tools Required for Assembly

(not included)











- Move the furniture into its final position.
- La