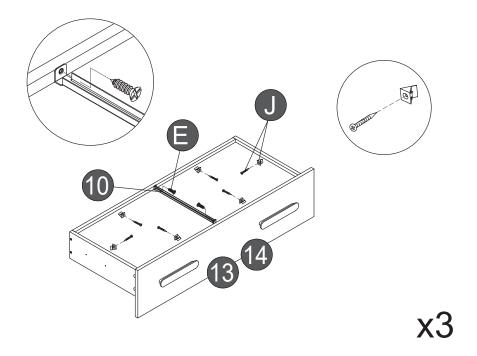

-----------|--------------------------|-------|-------------|
| <ul><li>Dx2</li><li>Ø7x48</li><li>⊚□□□□□□□□□□□□□□□□□□□□□□□□□□□□□□□□□□□□</li></ul> | ©x48<br>Ø3.5x14          | M6x60 | <b>G</b> x8 |
| x1 4mm                                                                            | ① x24<br>Ø4x40<br>శృ⊐ఋೠ» | ① x40 | K x6        |
| © x12<br>Ø4x30<br>﴿}‱                                                             | M x1 M6x40               | N x1  |             |

#### Extra fittings



**B** +3

**C** +3

**1** +3

**F** +2

**G** +2

+3

**U** +3

+3

## Tools Required for Assembly

(not included)

Images for illustration purposes only.





### Overview



#### Overview





Upside down































(12)



















(18) B×24 (2) (2)









**x**6



















# Furniture Anti-Tipping Kit Installation





Children have died from furniture tipover. To reduce the risk of furniture tipover:

- ALWAYS install tipover restraint provide.
- NEVER put a TV on this product
- NEVER allow children to stand, climb, or hang on drawers, doors, or shelves.



- NEVER open more than one drawer at a time.
- Place heaviest items in the lowest drawers.

This is a permanent label. Do not remove!

### Anti-Tipping Kit



The hardware provided is for masonry or drywall without available wood stud. Please contact your local hardware store if you have questions regarding your wall material.

## Tools Required for Assembly

(not included)











- Move the furniture into its final position.
- Lace the end of the restraint strap through the larger hole in each