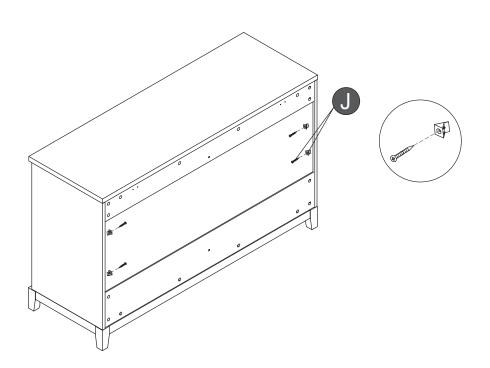

----------------------------------------------------------------|--------------------------|-------|-------------|
| <ul><li>Dx2</li><li>Ø7x48</li><li>⊚□□□□□□□□□□□□□□□□□□□□□□□□□□□□□□□□□□□□</li></ul> | ©x48<br>Ø3.5x14          | M6x60 | <b>G</b> x8 |
| x1 4mm                                                                            | ① x24<br>Ø4x40<br>శృ⊐ఋೠ» | ① x40 | K x6        |
| © x12<br>Ø4x30<br>﴿}‱                                                             | M x1 M6x40               | N x1  |             |

#### Extra fittings



**B** +3

**C** +3

**1** +3

**F** +2

**G** +2

+3

**U** +3

+3

## Tools Required for Assembly

(not included)

Images for illustration purposes only.





### Overview



#### Overview





Upside down































(12)



















(18) B×24 (2) (2)









**x**6



















# Furniture Anti-Tipping Kit Installation





Children have died from furniture tipover. To reduce the risk of furniture tipover:

- ALWAYS install tipover restraint provide.
- NEVER put a TV on this product
- NEVER allow children to stand, climb, or hang on drawers, doors, or shelves.



- NEVER open more than one drawer at a time.
- Place heaviest items in the lowest drawers.

This is a permanent label. Do not remove!

### Anti-Tipping Kit



The hardware provided is for masonry or drywall without available wood stud. Please contact your local hardware store if you have questions regarding your wall material.

## Tools Required for Assembly

(not included)











- Move the furniture into its final position.
- Lace the end o