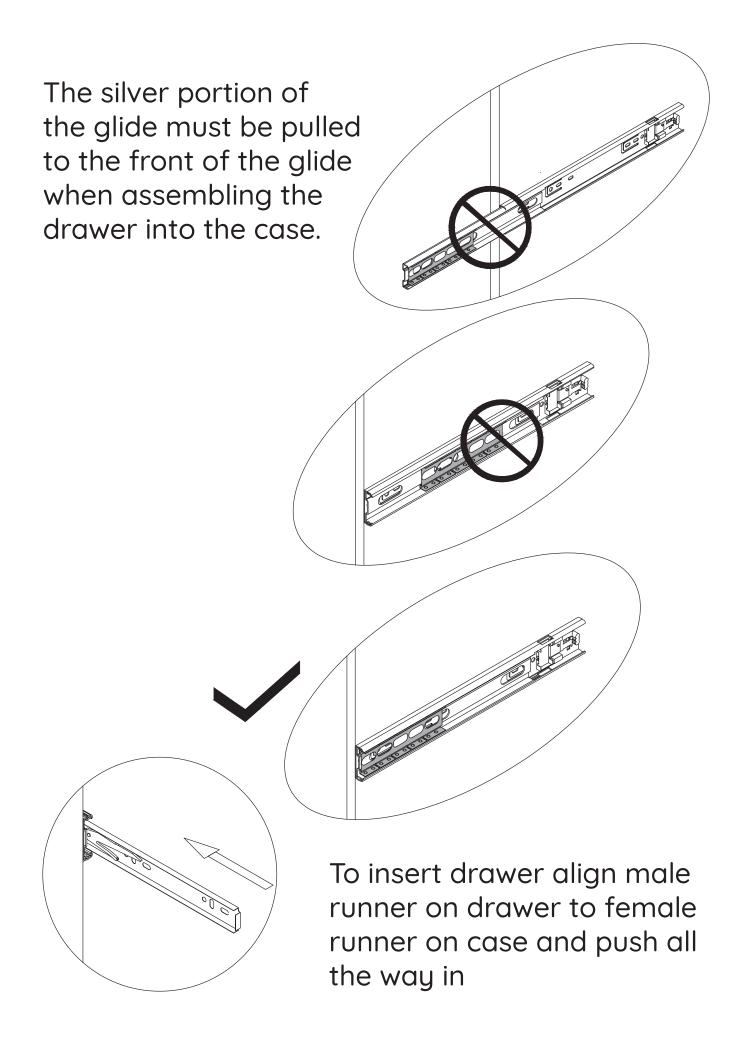

a TV on this product
- NEVER allow children to stand, climb, or hang on drawers, doors, or shelves.



- NEVER open more than one drawer at a time.
- Place heaviest items in the lowest drawers.

This is a permanent label. Do not remove!

### Anti-Tipping Kit



The hardware provided is for masonry or drywall without available wood stud. Please contact your local hardware store if you have questions regarding your wall material.

## Tools Required for Assembly

(not included)











- Move the furniture into its final position.
- Lace the end of the restraint strap through the larger hole in each mounting bracket.
- Bring both ends together and slide the flat end through the locking end and draw it through until all slack is removed.



#### Only remove one set of runners at a time





























#### Finish



# Thomps you for choosing dadada Baby

We hope you enjoy your new product. We would love to hear about your baby's first moments.

Be sure to tag @dadadababyusa and use #dadadamoments

If there is anything we can improve upon, we would love to know! You can reach out to our team directly

> Website: dadadababy.com Phone number: (800) 722-5798 Email address: service@dadadababy.com

## Care / Cleaning / Maintenance

- Regular care, cleaning, and maintenance will extend the life of your furniture.
- dadada furniture should not be exposed to direct sunlight, extreme temperatures, or moisture, as this can result in irreparable damage.
- In case of water splashes, remove water immediately and wipe.
- If cleaning is needed, use only a soft, clean cloth, li