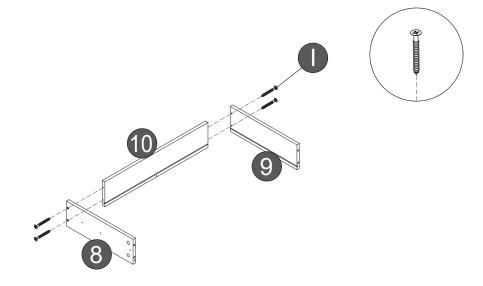

---------------------------------|--------------------------|-------|-------------|
| <ul><li>Dx2</li><li>Ø7x48</li><li>⊚□□□□□□□□□□□□□□□□□□□□□□□□□□□□□□□□□□□□</li></ul> | ©x48<br>Ø3.5x14          | M6x60 | <b>G</b> x8 |
| x1 4mm                                                                            | ① x24<br>Ø4x40<br>శృ⊐ఋೠ» | ① x40 | K x6        |
| © x12<br>Ø4x30<br>﴿}‱                                                             | M x1 M6x40               | N x1  |             |

#### Extra fittings



**B** +3

**C** +3

**1** +3

**F** +2

**G** +2

+3

**U** +3

+3

## Tools Required for Assembly

(not included)

Images for illustration purposes only.





### Overview



#### Overview





Upside down































(12)



















(18) B×24 (2) (2)









**x**6



















# Furniture Anti-Tipping Kit Installation





Children have died from furniture tipover. To reduce the risk of furniture tipover:

- ALWAYS install tipover restraint provide.
- NEVER put a TV on this product
- NEVER allow children to stand, climb, or hang on drawers, doors, or shelves.



- NEVER open more than one drawer at a time.
- Place heaviest items in the lowest drawers.

This is a permanent label. Do not remove!

### Anti-Tipping Kit



The hardware provided is for masonry or drywall without available wood stud. Please contact your local hardware store if you have questions regarding your wall material.

## Tools Required for Assembly

(not included)











- Move the furniture into its final position.
- Lace the end of the restraint strap through t