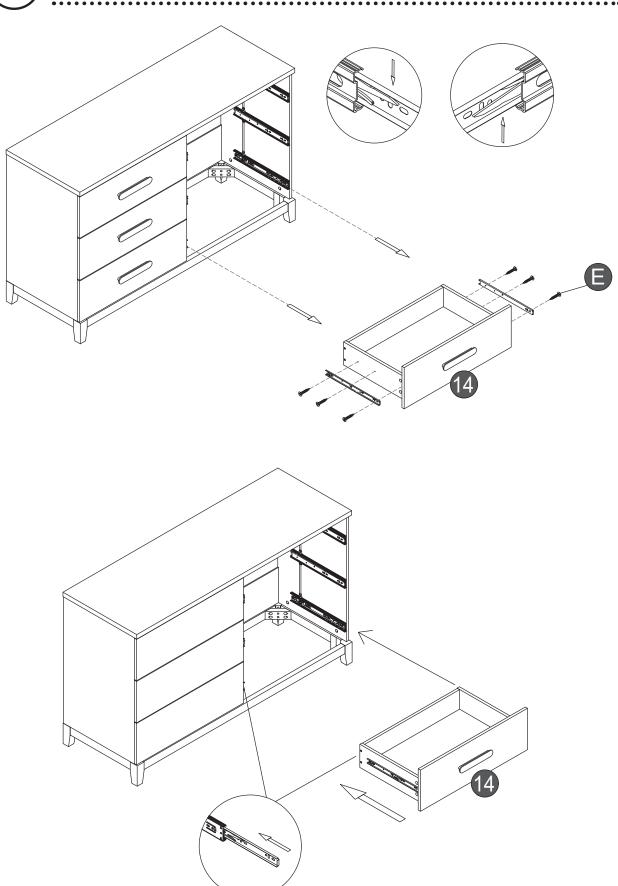

oduct
- NEVER allow children to stand, climb, or hang on drawers, doors, or shelves.



- NEVER open more than one drawer at a time.
- Place heaviest items in the lowest drawers.

This is a permanent label. Do not remove!

### Anti-Tipping Kit



The hardware provided is for masonry or drywall without available wood stud. Please contact your local hardware store if you have questions regarding your wall material.

## Tools Required for Assembly

(not included)











- Move the furniture into its final position.
- Lace the end of the restraint strap through the larger hole in each mounting bracket.
- Bring both ends together and slide the flat end through the locking end and draw it through until all slack is removed.



#### Only remove one set of runners at a time





























#### Finish



# Thomps you for choosing dadada Baby

We hope you enjoy your new product. We would love to hear about your baby's first moments.

Be sure to tag @dadadababyusa and use #dadadamoments

If there is anything we can improve upon, we would love to know! You can reach out to our team directly

> Website: dadadababy.com Phone number: (800) 722-5798 Email address: service@dadadababy.com

## Care / Cleaning / Maintenance

- Regular care, cleaning, and maintenance will extend the life of your furniture.
- dadada furniture should not be exposed to direct sunlight, extreme temperatures, or moisture, as this can result in irreparable damage.
- In case of water splashes, remove water immediately and wipe.
- If cleaning is needed, use only a soft, clean cloth, lightly dampened w