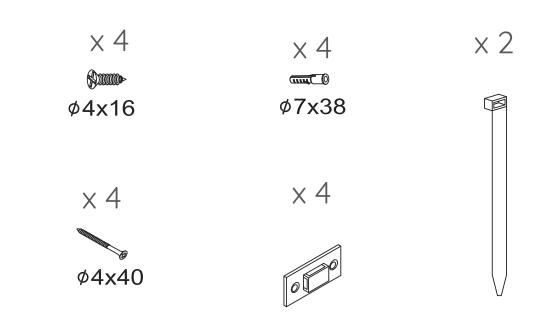

#### Parts list

| 17x1<br>H 2.36" / 60mm                                                            | A x52                    | B x52 | ©x12        |
|-----------------------------------------------------------------------------------|--------------------------|-------|-------------|
| <ul><li>Dx2</li><li>Ø7x48</li><li>⊚□□□□□□□□□□□□□□□□□□□□□□□□□□□□□□□□□□□□</li></ul> | ©x48<br>Ø3.5x14          | M6x60 | <b>G</b> x8 |
| x1 4mm                                                                            | ① x24<br>Ø4x40<br>శృ⊐ఋೠ» | ① x40 | K x6        |
| © x12<br>Ø4x30<br>﴿}‱                                                             | M x1 M6x40               | N x1  |             |

#### Extra fittings

**B** +3

**C** +3

**1** +3

**F** +2

**G** +2

+3

**U** +3