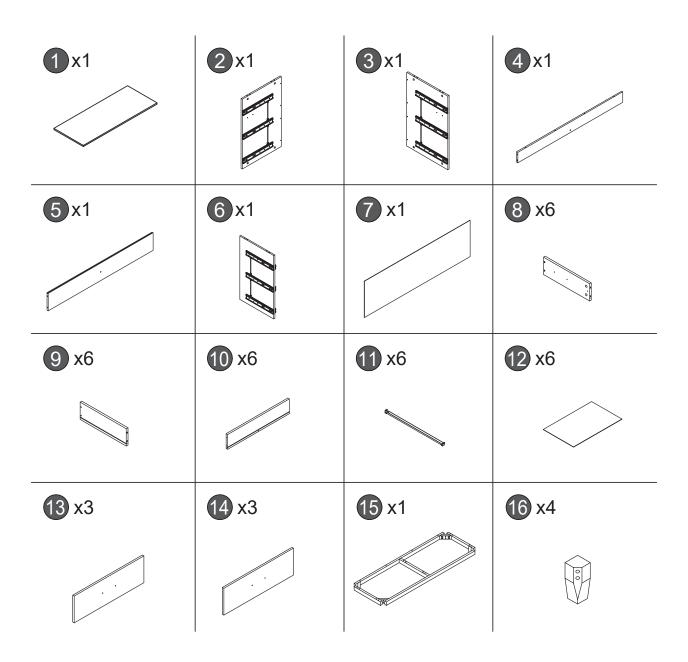

#### Parts List

Please check to make sure you have all parts listed here before assembling. For any missing or faulty parts, please contact our Customer Care team. Customer Care contact info can be found on the last page of this manual.

#### Parts list

| 17x1<br>H 2.36" / 60mm                                                            | A x52                    | B x52 | ©x12        |
|-----------------------------------------------------------------------------------|--------------------------|-------|-------------|
| <ul><li>Dx2</li><li>Ø7x48</li><li>⊚□□□□□□□□□□□□□□□□□□□□□□□□□□□□□□□□□□□□</li></ul> | ©x48<br>Ø3.5x14          | M6x60 | <b>G</b> x8 |
| x1 4mm                                                                            | ① x24<br>Ø4x40<br>శృ⊐ఋೠ» | ① x40 | K x6        |
| © x12<br>Ø4x30<br>﴿}‱                                                             | M x1 M6x40               | N x1  |             |