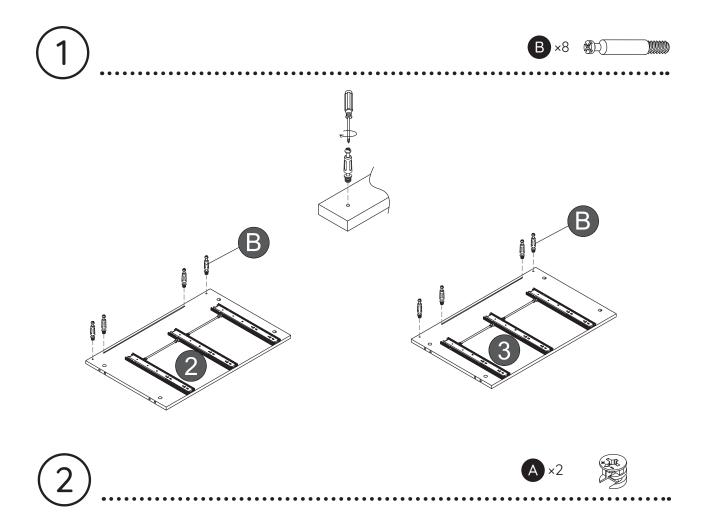

#### Parts list

| 17x1<br>H 2.36" / 60mm                                                            | A x52                    | B x52 | ©x12        |
|-----------------------------------------------------------------------------------|--------------------------|-------|-------------|
| <ul><li>Dx2</li><li>Ø7x48</li><li>⊚□□□□□□□□□□□□□□□□□□□□□□□□□□□□□□□□□□□□</li></ul> | ©x48<br>Ø3.5x14          | M6x60 | <b>G</b> x8 |
| x1 4mm                                                                            | ① x24<br>Ø4x40<br>శృ⊐ఋೠ» | ① x40 | K x6        |
| © x12<br>Ø4x30<br>﴿}‱                                                             | M x1 M6x40               | N x1  |             |

#### Extra fittings

**B** +3

**C** +3

**1** +3

**F** +2

**G** +2

+3

**U** +3