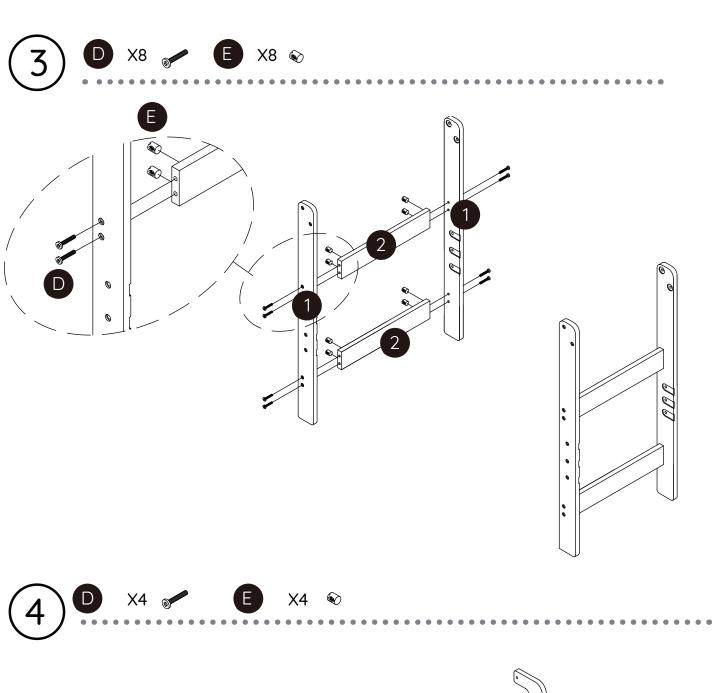

G THIS PRODUCT.
- KEEP THESE INSTRUCTIONS FOR FUTURE USE.
- YOUR CHILD MUST BE UNDER PARENTAL SUPERVISION AT ALL TIMES WHEN USING THIS PRODUCT.
- THIS PRODUCT IS DESIGNED TO BE USED BY ONLY ONE CHILD AT A TIME.
- ENSURE THAT THE PRODUCT IS STORED AWAY AND OUT OF REACH OF CHILDREN WHEN NOT IN USE.



Before you start to assemble, we highly recommend watching the instructional video on our website: dadadababy.com

# Your baby's first toddler tower

# dadada

Your baby's first..



### Parts List

Please check to make sure you have all parts listed here before assembling. For any missing or faulty parts, please contact our Customer Care team. Customer Care contact info can be found on the last page of this manual.



# Tools Required for Assembly

(not included)



# Instructions





(2)





















# **FINISH**







# Care / Cleaning / Maintenance

- Regular care, cleaning, and maintenance will extend the life of your furniture.
- dadada furniture should not be exposed to direct sunlight, extreme temperatures, or moisture, as this can result in irreparable damage.
- In case of water splashes, remove water immediately and wipe.
- If cleaning is needed, use only a soft, clean cloth, lightly dampened with water.
- Never use abrasive agents or solvents.
- Do not scrub, scratch, or chip the finish.
- Limits of warranty: The use of cleaning agents such as chemicals, scouring powders, or other aggressive formulas can damage the furniture and will void the warranty.

# Limited Warranty

- We guarantee this product for a period of 1 year from date of purchase.
- The warran