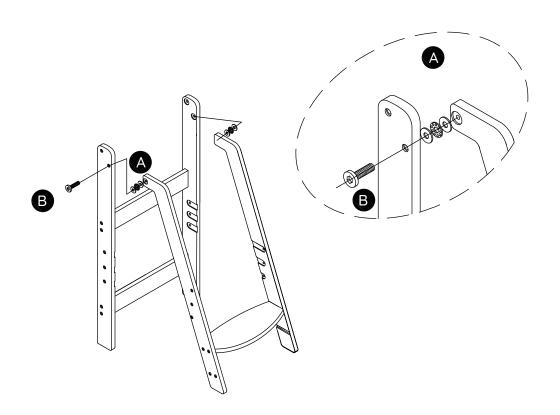

DUCT.
- KEEP THESE INSTRUCTIONS FOR FUTURE USE.
- YOUR CHILD MUST BE UNDER PARENTAL SUPERVISION AT ALL TIMES WHEN USING THIS PRODUCT.
- THIS PRODUCT IS DESIGNED TO BE USED BY ONLY ONE CHILD AT A TIME.
- ENSURE THAT THE PRODUCT IS STORED AWAY AND OUT OF REACH OF CHILDREN WHEN NOT IN USE.



Before you start to assemble, we highly recommend watching the instructional video on our website: dadadababy.com

# Your baby's first toddler tower

# dadada

Your baby's first..



### Parts List

Please check to make sure you have all parts listed here before assembling. For any missing or faulty parts, please contact our Customer Care team. Customer Care contact info can be found on the last page of this manual.



# Tools Required for Assembly

(not included)



# Instructions





(2)





















# **FINISH**







# Care / Cleaning / Maintenance

- Regular care, cleaning, and maintenance will extend the life of your furniture.
- dadada furniture should not be exposed to direct sunlight, extreme temperatures, or moisture, as this can result in irreparable damage.
- In case of water splashes, remove water immediately and wipe.
- If cleaning is needed, use only a soft, clean cloth, lightly dampened with water.
- Never use abrasive agents or solvents.
- Do not scrub, scratch, or chip the finish.
- Limits of warranty: The use of cleaning agents such as chemicals, scouring powders, or other aggressive formulas can damage the furniture and will void the warranty.

# Limited Warranty

- We guarantee this product for a period of 1 year from date of purchase.
- The warranty covers