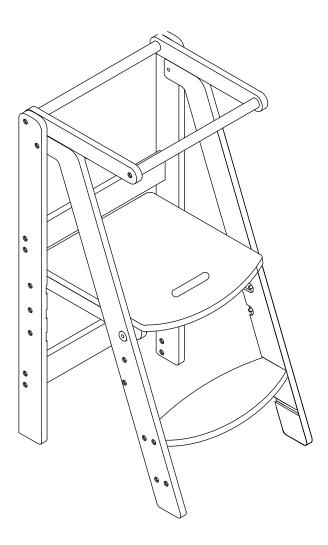

age to your new dadada furniture.

We strongly recommend assembling this unit on a soft surface, like carpet or a blanket.

When moving dadada furniture, always lift the product off the floor. Dragging or sliding the furniture can both damage the product and scratch your floors.



- READ ALL INSTRUCTIONS BEFORE USING THIS PRODUCT.
- KEEP THESE INSTRUCTIONS FOR FUTURE USE.
- YOUR CHILD MUST BE UNDER PARENTAL SUPERVISION AT ALL TIMES WHEN USING THIS PRODUCT.
- THIS PRODUCT IS DESIGNED TO BE USED BY ONLY ONE CHILD AT A TIME.
- ENSURE THAT THE PRODUCT IS STORED AWAY AND OUT OF REACH OF CHILDREN WHEN NOT IN USE.



Before you start to assemble, we highly recommend watching the instructional video on our website: dadadababy.com

# Your baby's first toddler tower

# dadada

Your baby's first..



### Parts List

Please check to make sure you have all parts listed here before assembling. For any missing or faulty parts, please contact our Customer Care team. Customer Care contact info can be found on the last page of this manual.



# Tools Required for Assembly

(not included)



# Instructions





(2)





















# **FINISH**







# Care / Cleaning / Maintenance

- Regular care, cleaning, and maintenance will extend the life of your furniture.
- dadada furniture should not be exposed to direct sunlight, extreme temperatures, or moisture, as this can result in irreparable damage.
- In case of water splashes, remove water immediately and wipe.
- If cleaning is needed, use only a soft, clean cloth, lightly dampened with water.
- Never use abrasive agents or solvents.
-