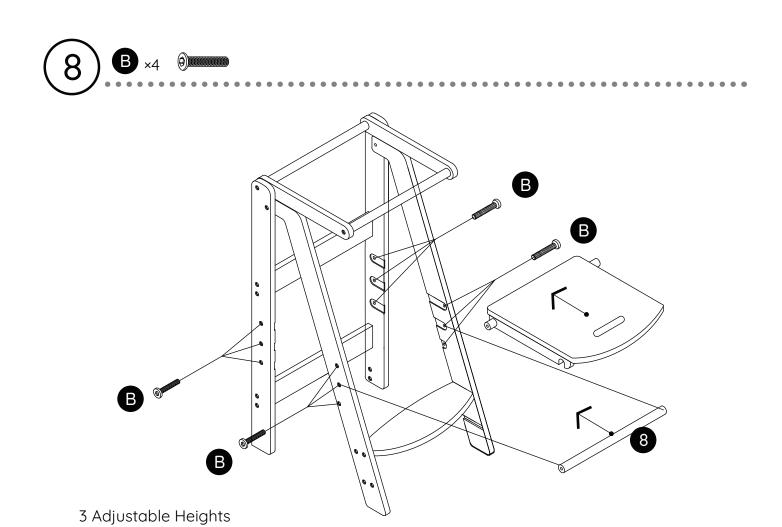

- KEEP THESE INSTRUCTIONS FOR FUTURE USE.
- YOUR CHILD MUST BE UNDER PARENTAL SUPERVISION AT ALL TIMES WHEN USING THIS PRODUCT.
- THIS PRODUCT IS DESIGNED TO BE USED BY ONLY ONE CHILD AT A TIME.
- ENSURE THAT THE PRODUCT IS STORED AWAY AND OUT OF REACH OF CHILDREN WHEN NOT IN USE.



Before you start to assemble, we highly recommend watching the instructional video on our website: dadadababy.com

# Your baby's first toddler tower

# dadada

Your baby's first..



### Parts List

Please check to make sure you have all parts listed here before assembling. For any missing or faulty parts, please contact our Customer Care team. Customer Care contact info can be found on the last page of this manual.



# Tools Required for Assembly

(not included)



# Instructions





(2)





















# **FINISH**







# Care / Cleaning / Maintenance

- Regular care, cleaning, and maintenance will extend the life of your furniture.
- dadada furniture should not be exposed to direct sunlight, extreme temperatures, or moisture, as this can result in irreparable damage.
- In case of water splashes, remove water immediately and wipe.
- If cleaning is needed, use only a soft, clean cloth, lightly dampened with water.
- Never use abrasive agents or solvents.
- Do not scrub, scratch, or chip the finish.
- Limits of warranty: The use of cleaning agents such as chemicals, scouring powders, or other aggressive formulas can damage the furniture and will void the warranty.

# Limited Warranty

- We guarantee this product for a period of 1 year from date of purchase.
- The warranty covers any pr