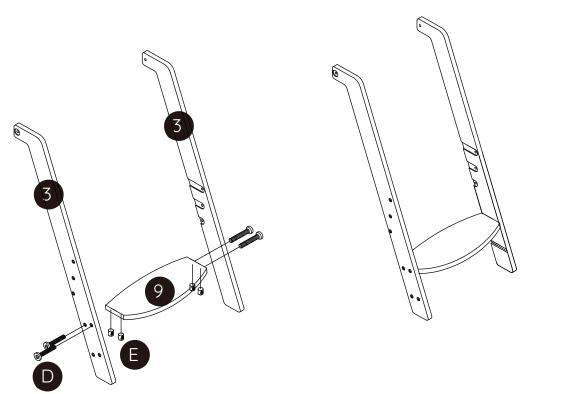

THIS PRODUCT.
- KEEP THESE INSTRUCTIONS FOR FUTURE USE.
- YOUR CHILD MUST BE UNDER PARENTAL SUPERVISION AT ALL TIMES WHEN USING THIS PRODUCT.
- THIS PRODUCT IS DESIGNED TO BE USED BY ONLY ONE CHILD AT A TIME.
- ENSURE THAT THE PRODUCT IS STORED AWAY AND OUT OF REACH OF CHILDREN WHEN NOT IN USE.



Before you start to assemble, we highly recommend watching the instructional video on our website: dadadababy.com

# Your baby's first toddler tower

# dadada

Your baby's first..



### Parts List

Please check to make sure you have all parts listed here before assembling. For any missing or faulty parts, please contact our Customer Care team. Customer Care contact info can be found on the last page of this manual.



# Tools Required for Assembly

(not included)



# Instructions





(2)





















# **FINISH**







# Care / Cleaning / Maintenance

- Regular care, cleaning, and maintenance will extend the life of your furniture.
- dadada furniture should not be exposed to direct sunlight, extreme temperatures, or moisture, as this can result in irreparable damage.
- In case of water splashes, remove water immediately and wipe.
- If cleaning is needed, use only a soft, clean cloth, lightly dampened with water.
- Never use abrasive agents or solvents.
- Do not scrub, scratch, or chip the finish.
- Limits of warranty: The use of cleaning agents such as chemicals, scouring powders, or other aggressive formulas can damage the furniture and will void the warranty.

# Limited Warranty

- We guarantee this product for a period of 1 year from date of purchase.
- The warranty