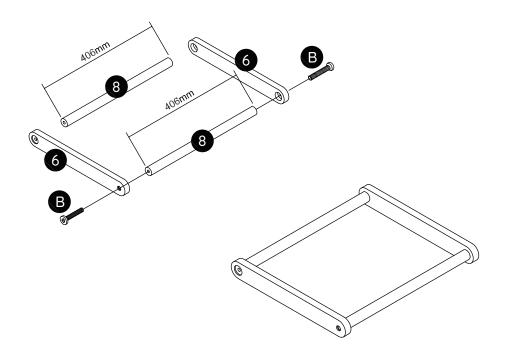

PRODUCT.
- KEEP THESE INSTRUCTIONS FOR FUTURE USE.
- YOUR CHILD MUST BE UNDER PARENTAL SUPERVISION AT ALL TIMES WHEN USING THIS PRODUCT.
- THIS PRODUCT IS DESIGNED TO BE USED BY ONLY ONE CHILD AT A TIME.
- ENSURE THAT THE PRODUCT IS STORED AWAY AND OUT OF REACH OF CHILDREN WHEN NOT IN USE.



Before you start to assemble, we highly recommend watching the instructional video on our website: dadadababy.com

# Your baby's first toddler tower

# dadada

Your baby's first..



### Parts List

Please check to make sure you have all parts listed here before assembling. For any missing or faulty parts, please contact our Customer Care team. Customer Care contact info can be found on the last page of this manual.



# Tools Required for Assembly

(not included)



# Instructions





(2)





















# **FINISH**







# Care / Cleaning / Maintenance

- Regular care, cleaning, and maintenance will extend the life of your furniture.
- dadada furniture should not be exposed to direct sunlight, extreme temperatures, or moisture, as this can result in irreparable damage.
- In case of water splashes, remove water immediately and wipe.
- If cleaning is needed, use only a soft, clean cloth, lightly dampened with water.
- Never use abrasive agents or solvents.
- Do not scrub, scratch, or chip the finish.
- Limits of warranty: The use of cleaning agents such as chemicals, scouring powders, or other aggressive formulas can damage the furniture and will void the warranty.

# Limited Warranty

- We guarantee this product for a period of 1 year from date of purchase.
- The warranty cov