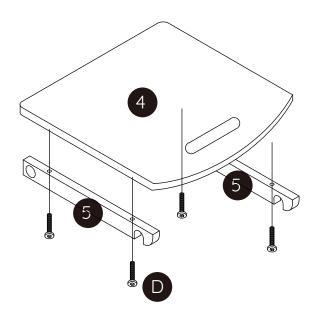

FORE USING THIS PRODUCT.
- KEEP THESE INSTRUCTIONS FOR FUTURE USE.
- YOUR CHILD MUST BE UNDER PARENTAL SUPERVISION AT ALL TIMES WHEN USING THIS PRODUCT.
- THIS PRODUCT IS DESIGNED TO BE USED BY ONLY ONE CHILD AT A TIME.
- ENSURE THAT THE PRODUCT IS STORED AWAY AND OUT OF REACH OF CHILDREN WHEN NOT IN USE.



Before you start to assemble, we highly recommend watching the instructional video on our website: dadadababy.com

# Your baby's first toddler tower

# dadada

Your baby's first..



### Parts List

Please check to make sure you have all parts listed here before assembling. For any missing or faulty parts, please contact our Customer Care team. Customer Care contact info can be found on the last page of this manual.



# Tools Required for Assembly

(not included)



# Instructions





(2)





















# **FINISH**







# Care / Cleaning / Maintenance

- Regular care, cleaning, and maintenance will extend the life of your furniture.
- dadada furniture should not be exposed to direct sunlight, extreme temperatures, or moisture, as this can result in irreparable damage.
- In case of water splashes, remove water immediately and wipe.
- If cleaning is needed, use only a soft, clean cloth, lightly dampened with water.
- Never use abrasive agents or solvents.
- Do not scrub, scratch, or chip the finish.
- Limits of warranty: The use of cleaning agents such as chemicals, scouring powders, or other aggressive formulas can damage the furniture and will void the warranty.

# Limited Warranty

- We guarantee this product for a period of 1 year from date of purchase.
- T