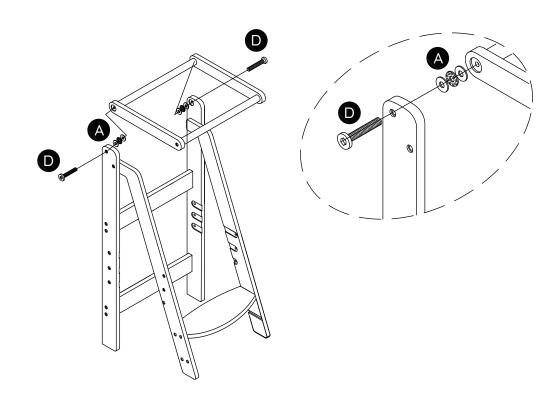

.
- KEEP THESE INSTRUCTIONS FOR FUTURE USE.
- YOUR CHILD MUST BE UNDER PARENTAL SUPERVISION AT ALL TIMES WHEN USING THIS PRODUCT.
- THIS PRODUCT IS DESIGNED TO BE USED BY ONLY ONE CHILD AT A TIME.
- ENSURE THAT THE PRODUCT IS STORED AWAY AND OUT OF REACH OF CHILDREN WHEN NOT IN USE.



Before you start to assemble, we highly recommend watching the instructional video on our website: dadadababy.com

# Your baby's first toddler tower

# dadada

Your baby's first..



### Parts List

Please check to make sure you have all parts listed here before assembling. For any missing or faulty parts, please contact our Customer Care team. Customer Care contact info can be found on the last page of this manual.



# Tools Required for Assembly

(not included)



# Instructions





(2)





















# **FINISH**







# Care / Cleaning / Maintenance

- Regular care, cleaning, and maintenance will extend the life of your furniture.
- dadada furniture should not be exposed to direct sunlight, extreme temperatures, or moisture, as this can result in irreparable damage.
- In case of water splashes, remove water immediately and wipe.
- If cleaning is needed, use only a soft, clean cloth, lightly dampened with water.
- Never use abrasive agents or solvents.
- Do not scrub, scratch, or chip the finish.
- Limits of warranty: The use of cleaning agents such as chemicals, scouring powders, or other aggressive formulas can damage the furniture and will void the warranty.

# Limited Warranty

- We guarantee this product for a period of 1 year from date of purchase.
- The warranty covers any