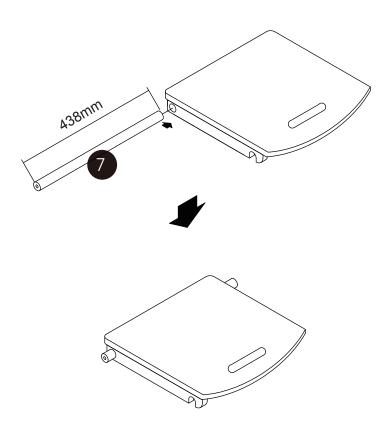

ING THIS PRODUCT.
- KEEP THESE INSTRUCTIONS FOR FUTURE USE.
- YOUR CHILD MUST BE UNDER PARENTAL SUPERVISION AT ALL TIMES WHEN USING THIS PRODUCT.
- THIS PRODUCT IS DESIGNED TO BE USED BY ONLY ONE CHILD AT A TIME.
- ENSURE THAT THE PRODUCT IS STORED AWAY AND OUT OF REACH OF CHILDREN WHEN NOT IN USE.



Before you start to assemble, we highly recommend watching the instructional video on our website: dadadababy.com

# Your baby's first toddler tower

# dadada

Your baby's first..



### Parts List

Please check to make sure you have all parts listed here before assembling. For any missing or faulty parts, please contact our Customer Care team. Customer Care contact info can be found on the last page of this manual.



# Tools Required for Assembly

(not included)



# Instructions





(2)





















# **FINISH**







# Care / Cleaning / Maintenance

- Regular care, cleaning, and maintenance will extend the life of your furniture.
- dadada furniture should not be exposed to direct sunlight, extreme temperatures, or moisture, as this can result in irreparable damage.
- In case of water splashes, remove water immediately and wipe.
- If cleaning is needed, use only a soft, clean cloth, lightly dampened with water.
- Never use abrasive agents or solvents.
- Do not scrub, scratch, or chip the finish.
- Limits of warranty: The use of cleaning agents such as chemicals, scouring powders, or other aggressive formulas can damage the furniture and will void the warranty.

# Limited Warranty

- We guarantee this product for a period of 1 year from date of purchase.
- The warr