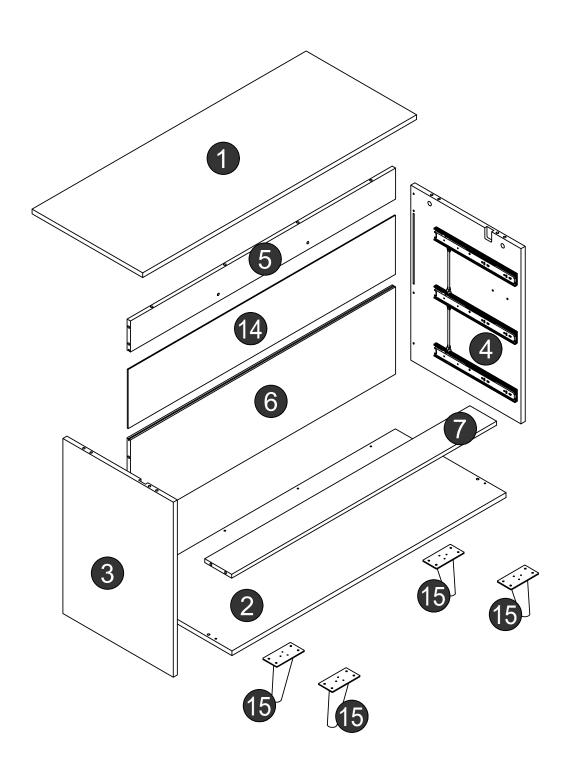

uctional video on our website: dadadababy.com

# You baby's first dresser

# dadada

your baby's first



#### Parts list

Please check to make sure you have all parts listed here before assembling. For any missing or faulty parts, please contact our Customer Care team. Customer Care contact info can be found on the last page of this manual.



#### Parts list

**B** x38 A x38 **C** x8 **D** x8 Ø8x30 Ø7x48 **(1) 3** x1 **1** x1 **1** x16 **G** x18 4mm Ø4x16 Ø4x40 (\*)=>DDDDDDDDDD> (X)00000000-① x6 **J** x6 **K** x6 **1** x18 Ø3.5x14 Ø5x55 Ø4x30 (\*)DDDDDDDDDDDDD (%)DDDDDDD>> M x28 (a)

Extra fittings

**A**+3

**B**+3

**C**+3

**D**+1

**F**+3

**G**+3

1+1

**K** +2

**1** +3

**M**+3

# Tools Required for Assembly

(not included)

Images for illustration purposes only.





# Overview



## Overview





































(12) A x8







**x**3









**x**3

















# Furniture Anti-Tipping Kit Installation





#### Children have died from furniture tipover. To reduce the risk of furniture tipover:

- ALWAYS install tipover restraint provided.
- NEVER put a TV on this product
- NEVER allow children to stand, climb, or hang on drawers, doors, or shelves.



- NEVER open more than one drawer at a time.
- Place heaviest items in the lowest drawers.

This is a permanent label. Do not remove!

### Anti-Tipping Kit



The hardware provided is for masonry or drywall without available wood stud. Please contact your local hardware store if you have questions regarding your wall material.

### Tools Required for Assembly

(not included)















##