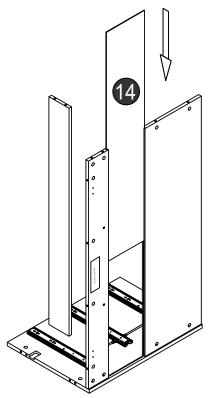

#### Only remove one set of runners at a time

This is a permanent label. Do not remove!