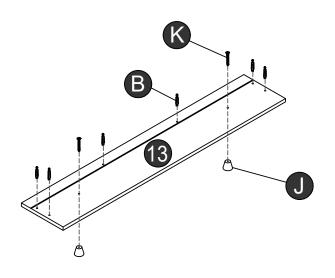

# Furniture Anti-Tipping Kit Installation

### Anti-Tipping Kit

The hardware provided is for masonry or drywall without available wood stud. Please contact your local hardware store if you have questions regarding your wall material.