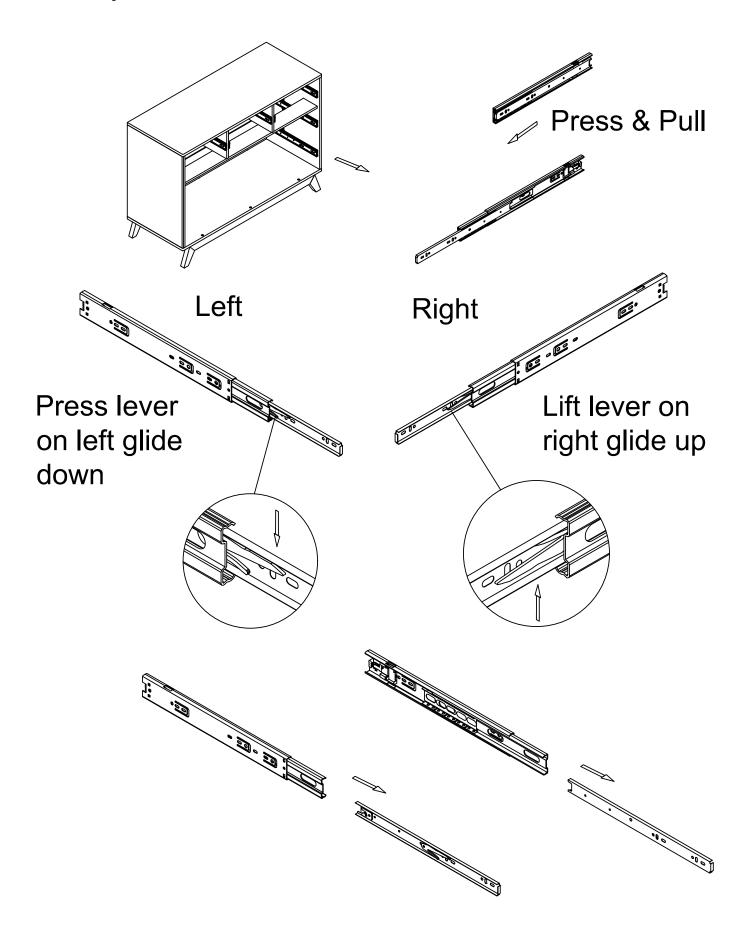

#### Only remove one set of runners at a time

This is a permanent label. Do not remove!