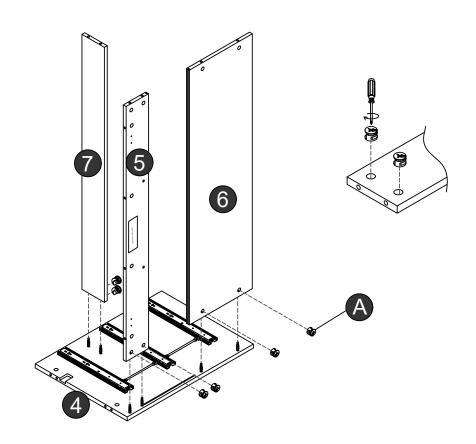

site: dadadababy.com

# You baby's first dresser

# dadada

your baby's first



#### Parts list

Please check to make sure you have all parts listed here before assembling. For any missing or faulty parts, please contact our Customer Care team. Customer Care contact info can be found on the last page of this manual.



#### Parts list

**B** x38 A x38 **C** x8 **D** x8 Ø8x30 Ø7x48 **(1) 3** x1 **1** x1 **1** x16 **G** x18 4mm Ø4x16 Ø4x40 (\*)=>DDDDDDDDDD> (X)00000000-① x6 **J** x6 **K** x6 **1** x18 Ø3.5x14 Ø5x55 Ø4x30 (\*)DDDDDDDDDDDDD (%)DDDDDDD>> M x28 (a)

Extra fittings

**A**+3

**B**+3

**C**+3

**D**+1

**F**+3

**G**+3

1+1

**K** +2

**1** +3

**M**+3

# Tools Required for Assembly

(not included)

Images for illustration purposes only.





# Overview



## Overview





































(12) A x8







**x**3









**x**3

















# Furniture Anti-Tipping Kit Installation





#### Children have died from furniture tipover. To reduce the risk of furniture tipover:

- ALWAYS install tipover restraint provided.
- NEVER put a TV on this product
- NEVER allow children to stand, climb, or hang on drawers, doors, or shelves.



- NEVER open more than one drawer at a time.
- Place heaviest items in the lowest drawers.

This is a permanent label. Do not remove!

### Anti-Tipping Kit



The hardware provided is for masonry or drywall without available wood stud. Please contact your local hardware store if you have questions regarding your wall material.

### Tools Required for Assembly

(not included)















#### Only remove one set of