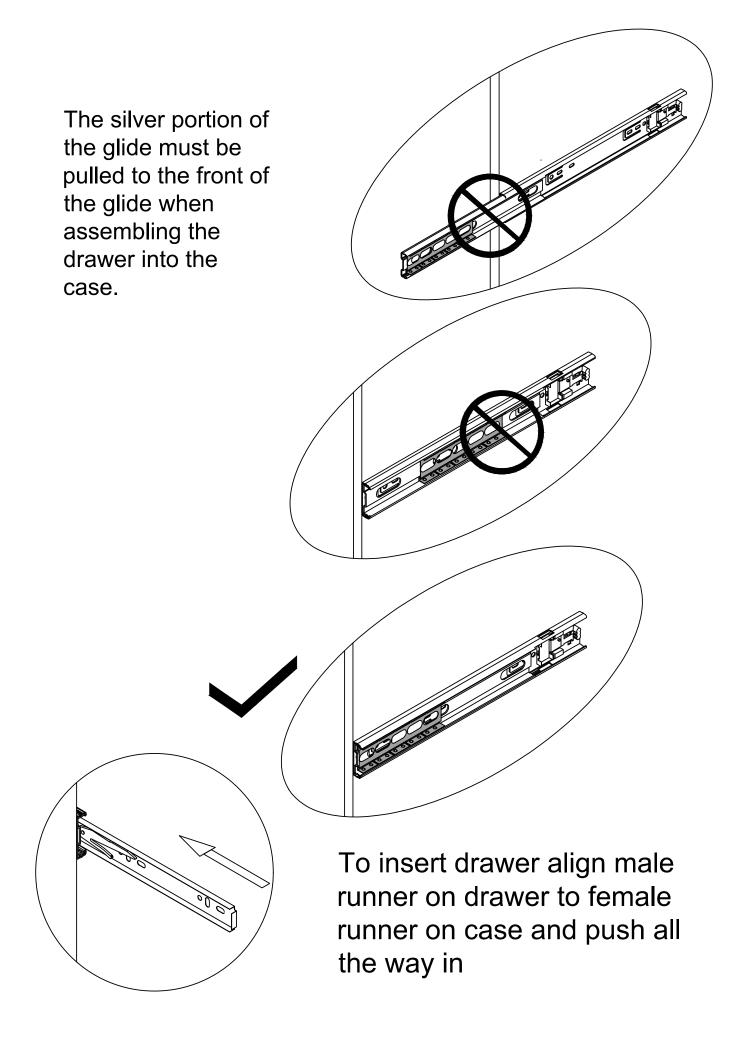

#### Only remove one set of runners at a time

This is a permanent label. Do not remove!