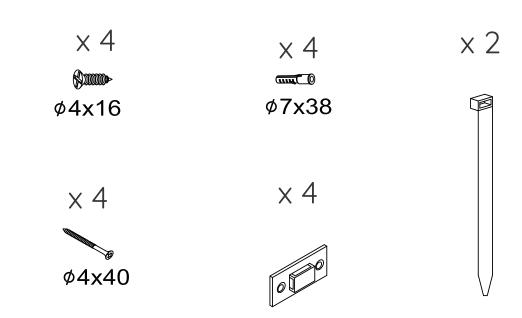

#### Parts list

Please check to make sure you have all parts listed here before assembling. For any missing or faulty parts, please contact our Customer Care team. Customer Care contact info can be found on the last page of this manual.

#### Parts list

**B** x38 A x38 **C** x8 **D** x8 Ø8x30 Ø7x48 **(1) 3** x1 **1** x1 **1** x16 **G** x18 4mm Ø4x16 Ø4x40 (\*)=>DDDDDDDDDD> (X)00000000-① x6 **J** x6 **K** x6 **1** x18 Ø3.5x14 Ø5x55 Ø4x30 (\*)DDDDDDDDDDDDD (%)DDDDDDD>> M x28 (a)

Extra fittings

**A**+3

**B**+3

**C**+3

**D**+1

**F**+3

**G**+3

1+1

**K** +2

**1** +3

**M**+3