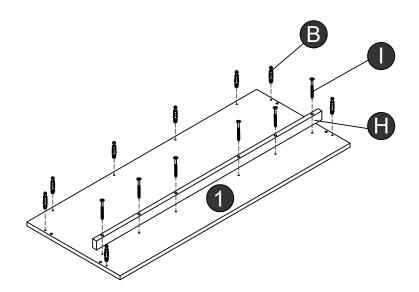

You baby's first dresser

# dadada

your baby's first



#### Parts list

Please check to make sure you have all parts listed here before assembling. For any missing or faulty parts, please contact our Customer Care team. Customer Care contact info can be found on the last page of this manual.



#### Parts list

**B** x38 A x38 **C** x8 **D** x8 Ø8x30 Ø7x48 **(1) 3** x1 **1** x1 **1** x16 **G** x18 4mm Ø4x16 Ø4x40 (\*)=>DDDDDDDDDD> (X)00000000-① x6 **J** x6 **K** x6 **1** x18 Ø3.5x14 Ø5x55 Ø4x30 (\*)DDDDDDDDDDDDD (%)DDDDDDD>> M x28 (a)

Extra fittings

**A**+3

**B**+3

**C**+3

**D**+1

**F**+3

**G**+3

1+1

**K** +2

**1** +3

**M**+3

# Tools Required for Assembly

(not included)

Images for illustration purposes only.





# Overview



## Overview





































(12) A x8







**x**3









**x**3

















# Furniture Anti-Tipping Kit Installation





#### Children have died from furniture tipover. To reduce the risk of furniture tipover:

- ALWAYS install tipover restraint provided.
- NEVER put a TV on this product
- NEVER allow children to stand, climb, or hang on drawers, doors, or shelves.



- NEVER open more than one drawer at a time.
- Place heaviest items in the lowest drawers.

This is a permanent label. Do not remove!

### Anti-Tipping Kit



The hardware provided is for masonry or drywall without available wood stud. Please contact your local hardware store if you have questions regarding your wall material.

### Tools Required for Assembly

(not included)















#### Only remove one set of runners at a time