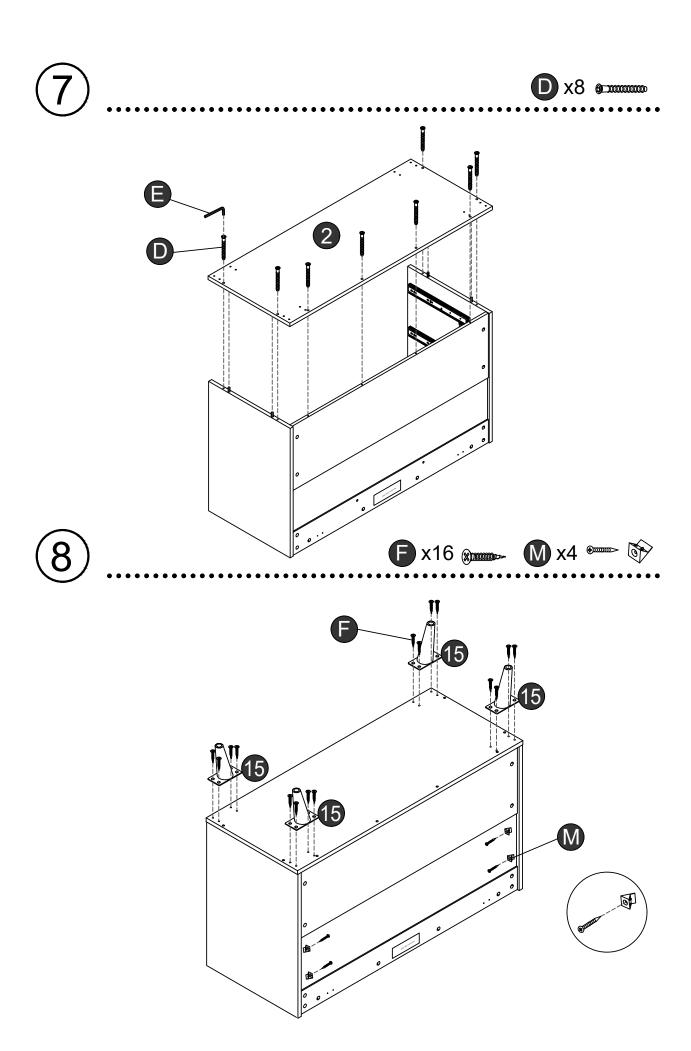

baby.com

# You baby's first dresser

# dadada

your baby's first



#### Parts list

Please check to make sure you have all parts listed here before assembling. For any missing or faulty parts, please contact our Customer Care team. Customer Care contact info can be found on the last page of this manual.



#### Parts list

**B** x38 A x38 **C** x8 **D** x8 Ø8x30 Ø7x48 **(1) 3** x1 **1** x1 **1** x16 **G** x18 4mm Ø4x16 Ø4x40 (\*)=>DDDDDDDDDD> (X)00000000-① x6 **J** x6 **K** x6 **1** x18 Ø3.5x14 Ø5x55 Ø4x30 (\*)DDDDDDDDDDDDD (%)DDDDDDD>> M x28 (a)

Extra fittings

**A**+3

**B**+3

**C**+3

**D**+1

**F**+3

**G**+3

1+1

**K** +2

**1** +3

**M**+3

# Tools Required for Assembly

(not included)

Images for illustration purposes only.





# Overview



## Overview





































(12) A x8







**x**3









**x**3

















# Furniture Anti-Tipping Kit Installation





#### Children have died from furniture tipover. To reduce the risk of furniture tipover:

- ALWAYS install tipover restraint provided.
- NEVER put a TV on this product
- NEVER allow children to stand, climb, or hang on drawers, doors, or shelves.



- NEVER open more than one drawer at a time.
- Place heaviest items in the lowest drawers.

This is a permanent label. Do not remove!

### Anti-Tipping Kit



The hardware provided is for masonry or drywall without available wood stud. Please contact your local hardware store if you have questions regarding your wall material.

### Tools Required for Assembly

(not included)















#### Only remove one set of runners at