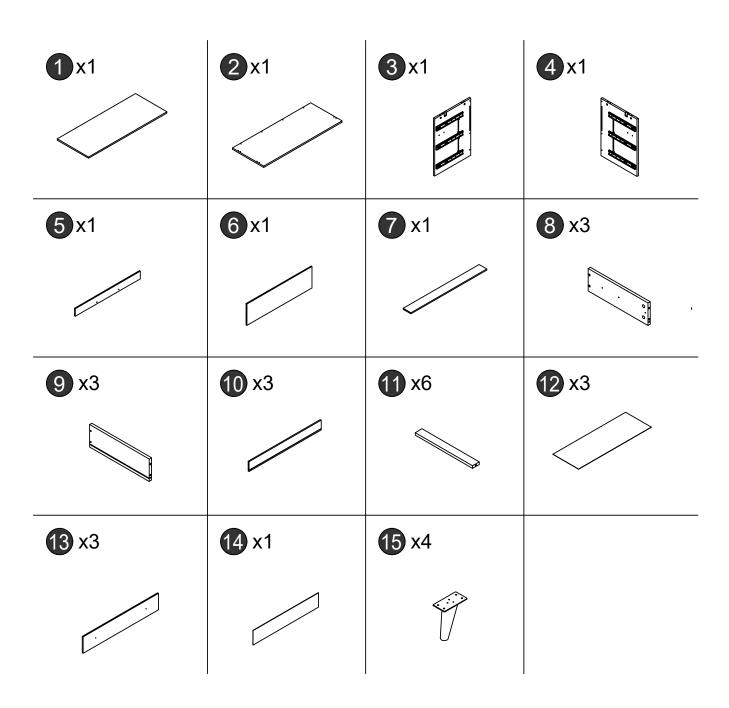

#### Parts list

Please check to make sure you have all parts listed here before assembling. For any missing or faulty parts, please contact our Customer Care team. Customer Care contact info can be found on the last page of this manual.

#### Parts list

**B** x38 A x38 **C** x8 **D** x8 Ø8x30 Ø7x48 **(1) 3** x1 **1** x1 **1** x16 **G** x18 4mm Ø4x16 Ø4x40 (\*)=>DDDDDDDDDD> (X)00000000-① x6 **J** x6 **K** x6 **1** x18 Ø3.5x14 Ø5x55 Ø4x30 (\*)DDDDDDDDDDDDD (%)DDDDDDD>> M x28 (a)

Extra fittings

**A**+3

**B**+3

**C**+3

**D**+1

**F**+3

**G**+3

1+1

**K** +2

**1** +3

**M**+3