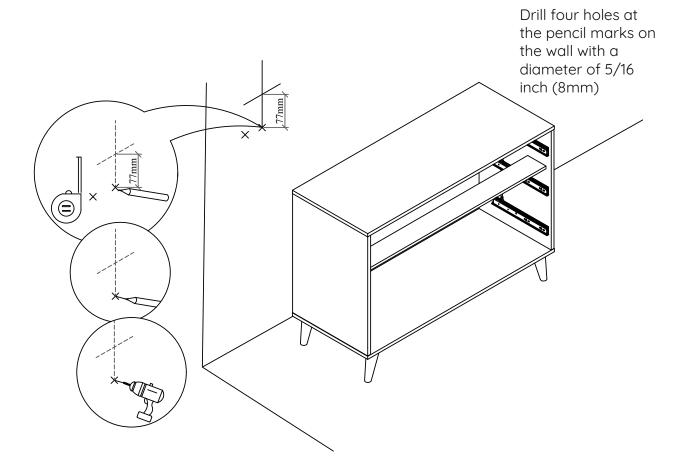

# Furniture Anti-Tipping Kit Installation

#### Children have died from furniture tipover. To reduce the risk of furniture tipover:

- ALWAYS install tipover restraint provided.
- NEVER put a TV on this product
- NEVER allow children to stand, climb, or hang on drawers, doors, or shelves.

- NEVER open more than one drawer at a time.
- Place heaviest items in the lowest drawers.

This is a permanent label. Do not remove!

### Anti-Tipping Kit

The hardware provided is for masonry or drywall without available wood stud. Please contact your local hardware store if you have questions regarding your wall material.