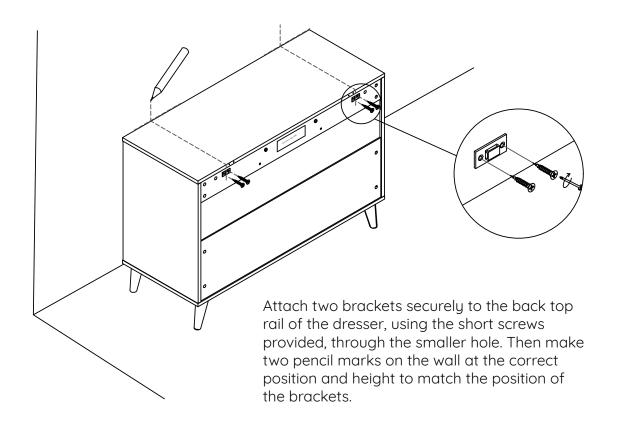

# Furniture Anti-Tipping Kit Installation

### Anti-Tipping Kit

The hardware provided is for masonry or drywall without available wood stud. Please contact your local hardware store if you have questions regarding your wall material.