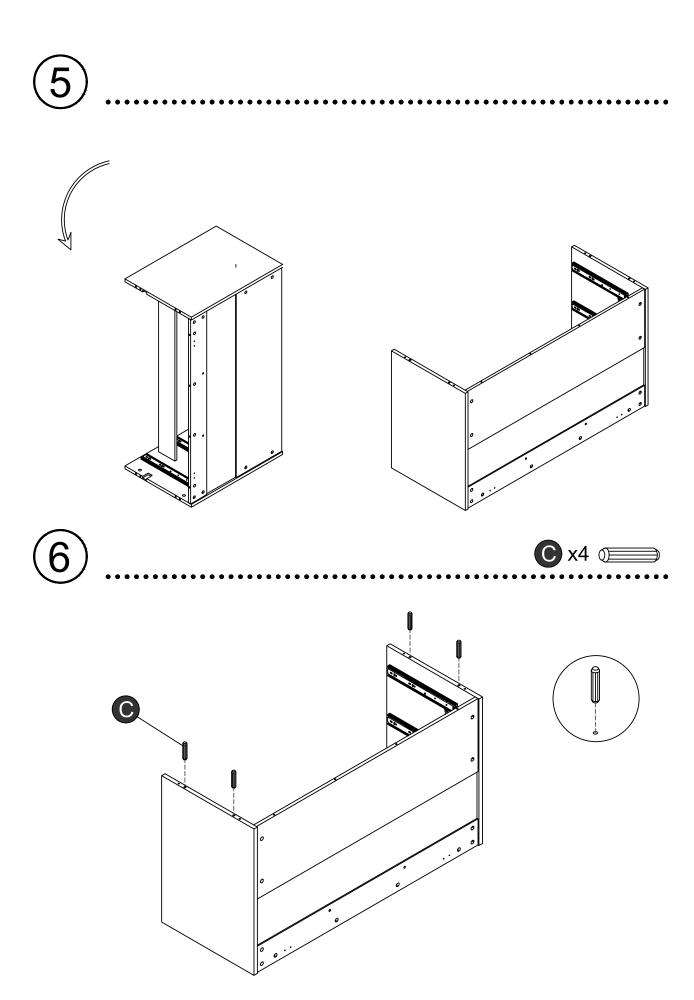

dababy.com

# You baby's first dresser

# dadada

your baby's first



#### Parts list

Please check to make sure you have all parts listed here before assembling. For any missing or faulty parts, please contact our Customer Care team. Customer Care contact info can be found on the last page of this manual.



#### Parts list

**B** x38 A x38 **C** x8 **D** x8 Ø8x30 Ø7x48 **(1) 3** x1 **1** x1 **1** x16 **G** x18 4mm Ø4x16 Ø4x40 (\*)=>DDDDDDDDDD> (X)00000000-① x6 **J** x6 **K** x6 **1** x18 Ø3.5x14 Ø5x55 Ø4x30 (\*)DDDDDDDDDDDDD (%)DDDDDDD>> M x28 (a)

Extra fittings

**A**+3

**B**+3

**C**+3

**D**+1

**F**+3

**G**+3

1+1

**K** +2

**1** +3

**M**+3

# Tools Required for Assembly

(not included)

Images for illustration purposes only.





# Overview



## Overview





































(12) A x8







**x**3









**x**3

















# Furniture Anti-Tipping Kit Installation





#### Children have died from furniture tipover. To reduce the risk of furniture tipover:

- ALWAYS install tipover restraint provided.
- NEVER put a TV on this product
- NEVER allow children to stand, climb, or hang on drawers, doors, or shelves.



- NEVER open more than one drawer at a time.
- Place heaviest items in the lowest drawers.

This is a permanent label. Do not remove!

### Anti-Tipping Kit



The hardware provided is for masonry or drywall without available wood stud. Please contact your local hardware store if you have questions regarding your wall material.

### Tools Required for Assembly

(not included)















#### Only remove one set of runners a