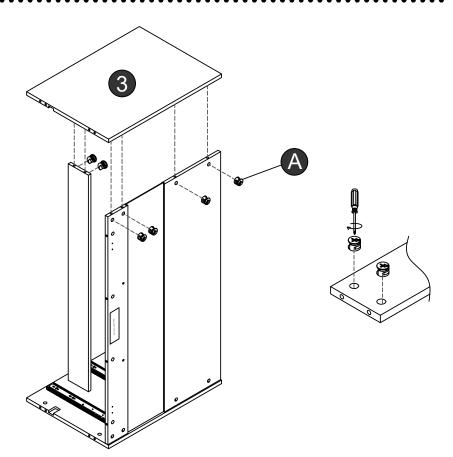

dadababy.com

# You baby's first dresser

# dadada

your baby's first



#### Parts list

Please check to make sure you have all parts listed here before assembling. For any missing or faulty parts, please contact our Customer Care team. Customer Care contact info can be found on the last page of this manual.



#### Parts list

**B** x38 A x38 **C** x8 **D** x8 Ø8x30 Ø7x48 **(1) 3** x1 **1** x1 **1** x16 **G** x18 4mm Ø4x16 Ø4x40 (\*)=>DDDDDDDDDD> (X)00000000-① x6 **J** x6 **K** x6 **1** x18 Ø3.5x14 Ø5x55 Ø4x30 (\*)DDDDDDDDDDDDD (%)DDDDDDD>> M x28 (a)

Extra fittings

**A**+3

**B**+3

**C**+3

**D**+1

**F**+3

**G**+3

1+1

**K** +2

**1** +3

**M**+3

# Tools Required for Assembly

(not included)

Images for illustration purposes only.





# Overview



## Overview





































(12) A x8







**x**3









**x**3

















# Furniture Anti-Tipping Kit Installation





#### Children have died from furniture tipover. To reduce the risk of furniture tipover:

- ALWAYS install tipover restraint provided.
- NEVER put a TV on this product
- NEVER allow children to stand, climb, or hang on drawers, doors, or shelves.



- NEVER open more than one drawer at a time.
- Place heaviest items in the lowest drawers.

This is a permanent label. Do not remove!

### Anti-Tipping Kit



The hardware provided is for masonry or drywall without available wood stud. Please contact your local hardware store if you have questions regarding your wall material.

### Tools Required for Assembly

(not included)















#### Only remove one set of runners