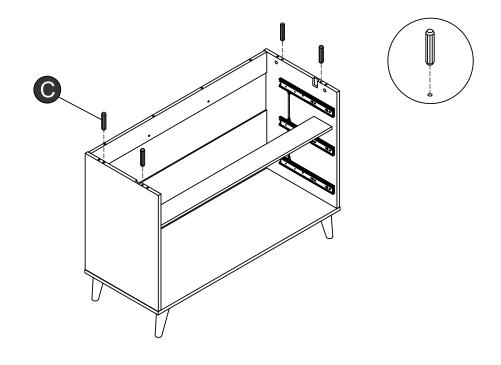

# You baby's first dresser

# dadada

your baby's first



#### Parts list

Please check to make sure you have all parts listed here before assembling. For any missing or faulty parts, please contact our Customer Care team. Customer Care contact info can be found on the last page of this manual.



#### Parts list

**B** x38 A x38 **C** x8 **D** x8 Ø8x30 Ø7x48 **(1) 3** x1 **1** x1 **1** x16 **G** x18 4mm Ø4x16 Ø4x40 (\*)=>DDDDDDDDDD> (X)00000000-① x6 **J** x6 **K** x6 **1** x18 Ø3.5x14 Ø5x55 Ø4x30 (\*)DDDDDDDDDDDDD (%)DDDDDDD>> M x28 (a)

Extra fittings

**A**+3

**B**+3

**C**+3

**D**+1

**F**+3

**G**+3

1+1

**K** +2

**1** +3

**M**+3

# Tools Required for Assembly

(not included)

Images for illustration purposes only.





# Overview



## Overview





































(12) A x8







**x**3









**x**3

















# Furniture Anti-Tipping Kit Installation





#### Children have died from furniture tipover. To reduce the risk of furniture tipover:

- ALWAYS install tipover restraint provided.
- NEVER put a TV on this product
- NEVER allow children to stand, climb, or hang on drawers, doors, or shelves.



- NEVER open more than one drawer at a time.
- Place heaviest items in the lowest drawers.

This is a permanent label. Do not remove!

### Anti-Tipping Kit



The hardware provided is for masonry or drywall without available wood stud. Please contact your local hardware store if you have questions regarding your wall material.

### Tools Required for Assembly

(not included)















#### Only remove one set of runners at a time