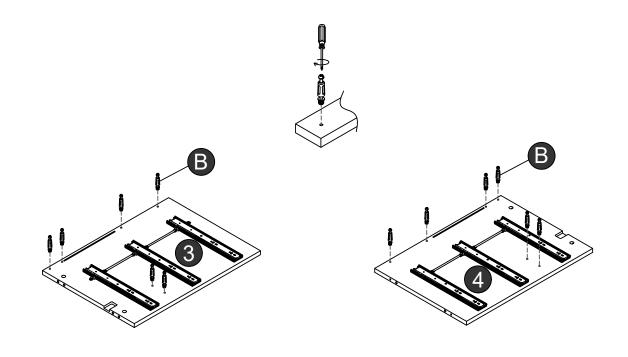

website: dadadababy.com

# You baby's first dresser

# dadada

your baby's first



#### Parts list

Please check to make sure you have all parts listed here before assembling. For any missing or faulty parts, please contact our Customer Care team. Customer Care contact info can be found on the last page of this manual.



#### Parts list

**B** x38 A x38 **C** x8 **D** x8 Ø8x30 Ø7x48 **(1) 3** x1 **1** x1 **1** x16 **G** x18 4mm Ø4x16 Ø4x40 (\*)=>DDDDDDDDDD> (X)00000000-① x6 **J** x6 **K** x6 **1** x18 Ø3.5x14 Ø5x55 Ø4x30 (\*)DDDDDDDDDDDDD (%)DDDDDDD>> M x28 (a)

Extra fittings

**A**+3

**B**+3

**C**+3

**D**+1

**F**+3

**G**+3

1+1

**K** +2

**1** +3

**M**+3

# Tools Required for Assembly

(not included)

Images for illustration purposes only.





# Overview



## Overview





































(12) A x8







**x**3









**x**3

















# Furniture Anti-Tipping Kit Installation





#### Children have died from furniture tipover. To reduce the risk of furniture tipover:

- ALWAYS install tipover restraint provided.
- NEVER put a TV on this product
- NEVER allow children to stand, climb, or hang on drawers, doors, or shelves.



- NEVER open more than one drawer at a time.
- Place heaviest items in the lowest drawers.

This is a permanent label. Do not remove!

### Anti-Tipping Kit



The hardware provided is for masonry or drywall without available wood stud. Please contact your local hardware store if you have questions regarding your wall material.

### Tools Required for Assembly

(not included)















#### Only remove one se