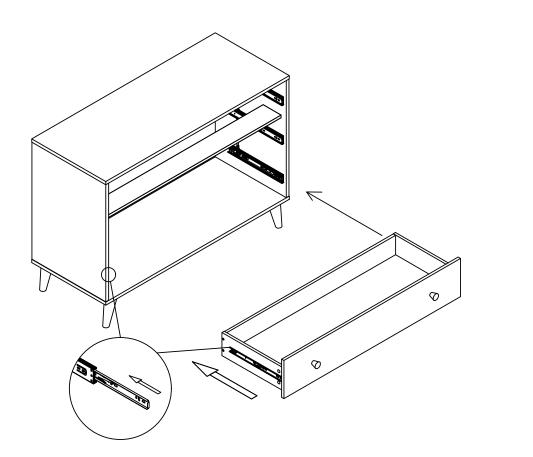

#### Parts list

Please check to make sure you have all parts listed here before assembling. For any missing or faulty parts, please contact our Customer Care team. Customer Care contact info can be found on the last page of this manual.

#### Parts list

**B** x38 A x38 **C** x8 **D** x8 Ø8x30 Ø7x48 **(1) 3** x1 **1** x1 **1** x16 **G** x18 4mm Ø4x16 Ø4x40 (\*)=>DDDDDDDDDD> (X)00000000-① x6 **J** x6 **K** x6 **1** x18 Ø3.5x14 Ø5x55 Ø4x30 (\*)DDDDDDDDDDDDD (%)DDDDDDD>> M x28 (a)