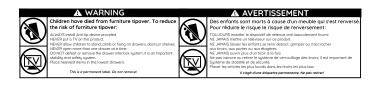

#### Children have died from furniture tipover. To reduce the risk of furniture tipover:

- ALWAYS install tipover restraint provided.
- NEVER put a TV on this product
- NEVER allow children to stand, climb, or hang on drawers, doors, or shelves.

- NEVER open more than one drawer at a time.
- Place heaviest items in the lowest drawers.

This is a permanent label. Do not remove!