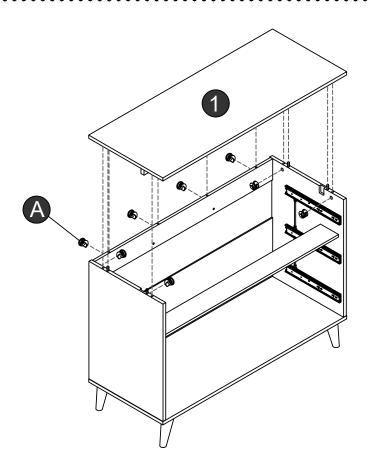

rst dresser

# dadada

your baby's first



#### Parts list

Please check to make sure you have all parts listed here before assembling. For any missing or faulty parts, please contact our Customer Care team. Customer Care contact info can be found on the last page of this manual.



#### Parts list

**B** x38 A x38 **C** x8 **D** x8 Ø8x30 Ø7x48 **(1) 3** x1 **1** x1 **1** x16 **G** x18 4mm Ø4x16 Ø4x40 (\*)=>DDDDDDDDDD> (X)00000000-① x6 **J** x6 **K** x6 **1** x18 Ø3.5x14 Ø5x55 Ø4x30 (\*)DDDDDDDDDDDDD (%)DDDDDDD>> M x28 (a)

Extra fittings

**A**+3

**B**+3

**C**+3

**D**+1

**F**+3

**G**+3

1+1

**K** +2

**1** +3

**M**+3

# Tools Required for Assembly

(not included)

Images for illustration purposes only.





# Overview



## Overview





































(12) A x8







**x**3









**x**3

















# Furniture Anti-Tipping Kit Installation





#### Children have died from furniture tipover. To reduce the risk of furniture tipover:

- ALWAYS install tipover restraint provided.
- NEVER put a TV on this product
- NEVER allow children to stand, climb, or hang on drawers, doors, or shelves.



- NEVER open more than one drawer at a time.
- Place heaviest items in the lowest drawers.

This is a permanent label. Do not remove!

### Anti-Tipping Kit



The hardware provided is for masonry or drywall without available wood stud. Please contact your local hardware store if you have questions regarding your wall material.

### Tools Required for Assembly

(not included)















#### Only remove one set of runners at a time















Thi