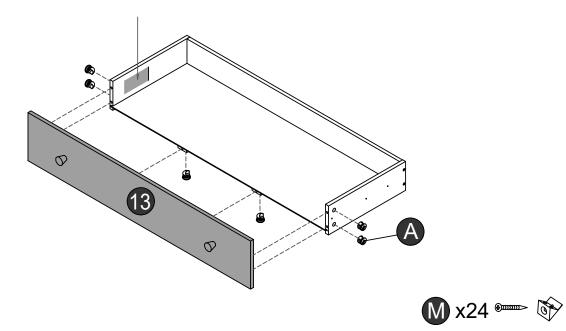

#### Only remove one set of runners at a time

This is a permanent label. Do not remove!