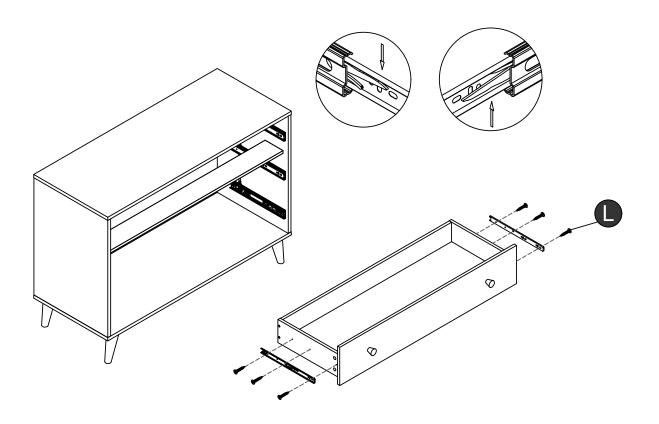

#### Parts list

Please check to make sure you have all parts listed here before assembling. For any missing or faulty parts, please contact our Customer Care team. Customer Care contact info can be found on the last page of this manual.

#### Parts list

**B** x38 A x38 **C** x8 **D** x8 Ø8x30 Ø7x48 **(1) 3** x1 **1** x1 **1** x16 **G** x18 4mm Ø4x16 Ø4x40 (\*)=>DDDDDDDDDD> (X)00000000-① x6 **J** x6 **K** x6 **1** x18 Ø3.5x14 Ø5x55 Ø4x30 (\*)DDDDDDDDDDDDD (%)DDDDDDD>> M x28 (a)