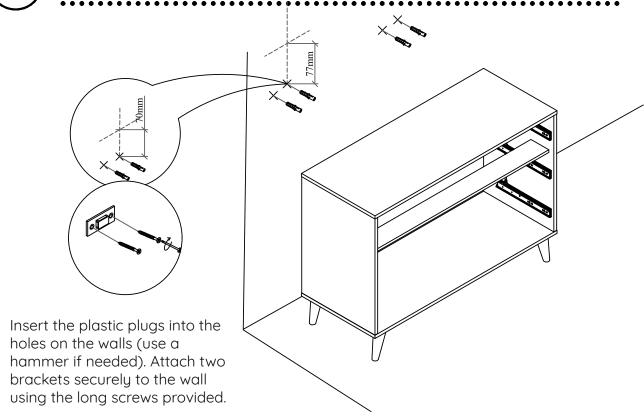

# Furniture Anti-Tipping Kit Installation

#### Children have died from furniture tipover. To reduce the risk of furniture tipover:

- ALWAYS install tipover restraint provided.
- NEVER put a TV on this product
- NEVER allow children to stand, climb, or hang on drawers, doors, or shelves.

- NEVER open more than one drawer at a time.
- Place heaviest items in the lowest drawers.

This is a permanent label. Do not remove!

### Anti-Tipping Kit

The hardware provided is for masonry or drywall without available wood stud. Please contact your local hardware store if you have questions regarding your wall material.