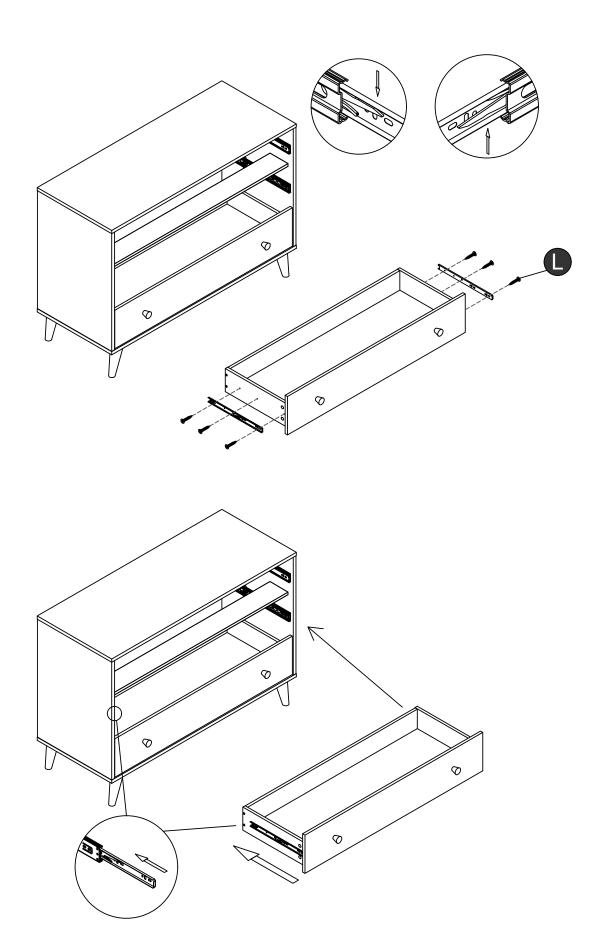

#### Parts list

Please check to make sure you have all parts listed here before assembling. For any missing or faulty parts, please contact our Customer Care team. Customer Care contact info can be found on the last page of this manual.

#### Parts list

**B** x38 A x38 **C** x8 **D** x8 Ø8x30 Ø7x48 **(1) 3** x1 **1** x1 **1** x16 **G** x18 4mm Ø4x16 Ø4x40 (\*)=>DDDDDDDDDD> (X)00000000-① x6 **J** x6 **K** x6 **1** x18 Ø3.5x14 Ø5x55 Ø4x30 (\*)DDDDDDDDDDDDD (%)DDDDDDD>> M x28 (a)