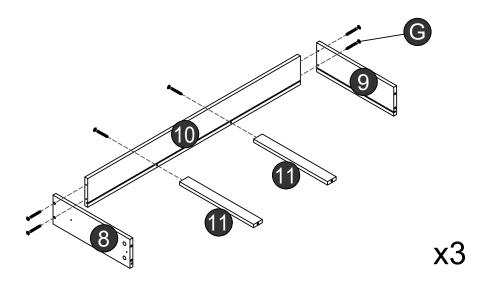

#### Only remove one set of runners at a time

This is a permanent label. Do not remove!