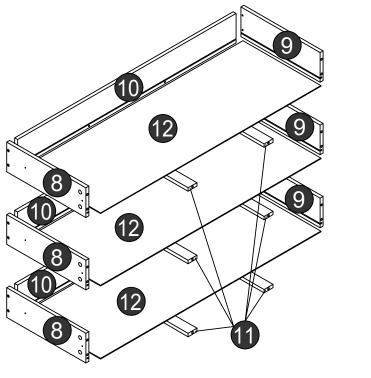

on our website: dadadababy.com

# You baby's first dresser

# dadada

your baby's first



#### Parts list

Please check to make sure you have all parts listed here before assembling. For any missing or faulty parts, please contact our Customer Care team. Customer Care contact info can be found on the last page of this manual.



#### Parts list

**B** x38 A x38 **C** x8 **D** x8 Ø8x30 Ø7x48 **(1) 3** x1 **1** x1 **1** x16 **G** x18 4mm Ø4x16 Ø4x40 (\*)=>DDDDDDDDDD> (X)00000000-① x6 **J** x6 **K** x6 **1** x18 Ø3.5x14 Ø5x55 Ø4x30 (\*)DDDDDDDDDDDDD (%)DDDDDDD>> M x28 (a)

Extra fittings

**A**+3

**B**+3

**C**+3

**D**+1

**F**+3

**G**+3

1+1

**K** +2

**1** +3

**M**+3

# Tools Required for Assembly

(not included)

Images for illustration purposes only.





# Overview



## Overview





































(12) A x8







**x**3









**x**3

















# Furniture Anti-Tipping Kit Installation





#### Children have died from furniture tipover. To reduce the risk of furniture tipover:

- ALWAYS install tipover restraint provided.
- NEVER put a TV on this product
- NEVER allow children to stand, climb, or hang on drawers, doors, or shelves.



- NEVER open more than one drawer at a time.
- Place heaviest items in the lowest drawers.

This is a permanent label. Do not remove!

### Anti-Tipping Kit



The hardware provided is for masonry or drywall without available wood stud. Please contact your local hardware store if you have questions regarding your wall material.

### Tools Required for Assembly

(not included)















#### Only remove