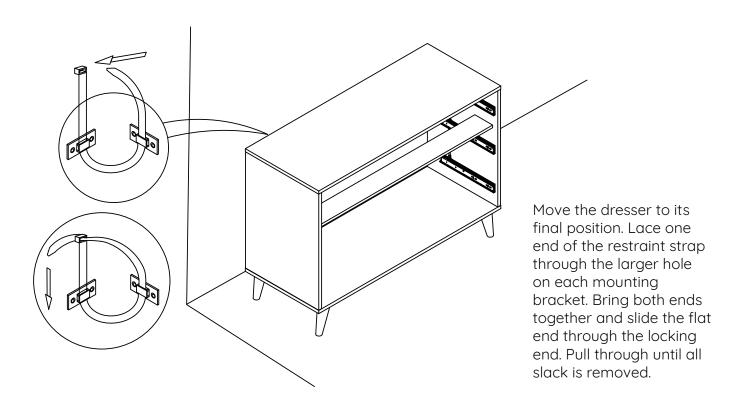

# Furniture Anti-Tipping Kit Installation

#### Children have died from furniture tipover. To reduce the risk of furniture tipover:

- ALWAYS install tipover restraint provided.
- NEVER put a TV on this product
- NEVER allow children to stand, climb, or hang on drawers, doors, or shelves.

- NEVER open more than one drawer at a time.
- Place heaviest items in the lowest drawers.

This is a permanent label. Do not remove!

### Anti-Tipping Kit

The hardware provided is for masonry or drywall without available wood stud. Please contact your local hardware store if you have questions regarding your wall material.