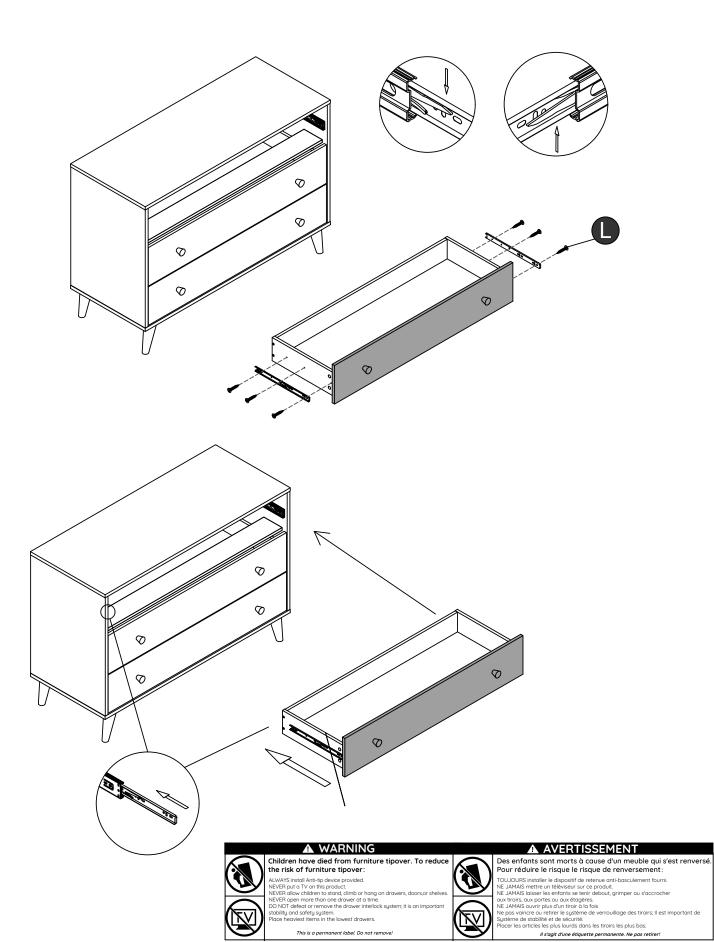

# Furniture Anti-Tipping Kit Installation

#### Children have died from furniture tipover. To reduce the risk of furniture tipover:

- ALWAYS install tipover restraint provided.
- NEVER put a TV on this product
- NEVER allow children to stand, climb, or hang on drawers, doors, or shelves.

- NEVER open more than one drawer at a time.
- Place heaviest items in the lowest drawers.

This is a permanent label. Do not remove!

### Anti-Tipping Kit

The hardware provided is for masonry or drywall without available wood stud. Please contact your local hardware store if you have questions regarding your wall material.

#### Only remove one set of runners at a time

This is a permanent label. Do not remove!