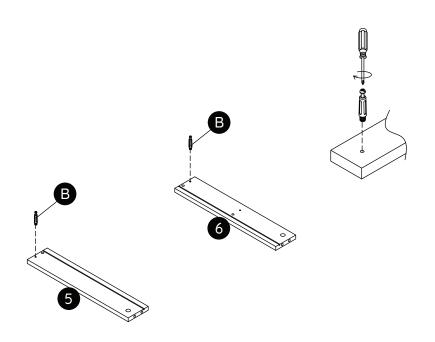

We strongly recommend that the tray is assembled on a level, stable surface.

- READ ALL INSTRUCTIONS BEFORE USING THIS PRODUCT.
- KEEP THESE INSTRUCTIONS FOR FUTURE USE.
- DO NOT USE THE TRAY IF IT IS DAMAGED OR BROKEN
- CHANGING PAD IS NOT INCLUDED. SOLD SEPARATELY

### Overview

**Finish** 

The recommended maximum weight of the occupant is 30 lb (13.6 kg) on the changing table.

FALL HAZARD: Children have suffered serious injuries after falling from changing tables.
Falls can happen quickly.