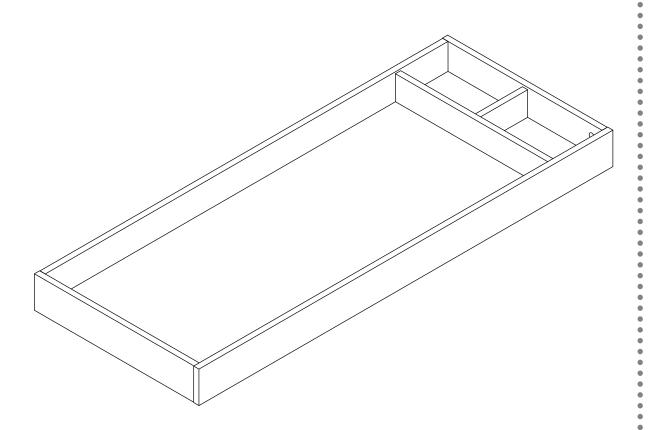

# Your baby's changing tray

### dadada

Your baby's first...

**Changing Tray** 

### Overview

**Finish** 

The recommended maximum weight of the occupant is 30 lb (13.6 kg) on the changing table.

FALL HAZARD: Children have suffered serious injuries after falling from changing tables.
Falls can happen quickly.