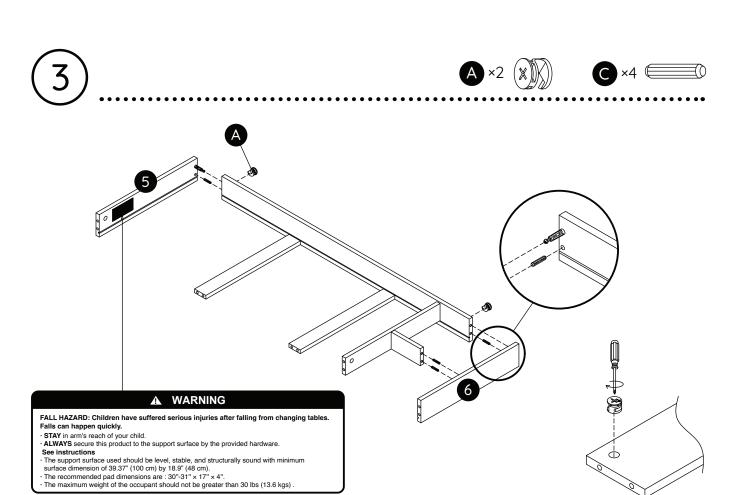

### Overview

**Finish** 

The recommended maximum weight of the occupant is 30 lb (13.6 kg) on the changing table.

FALL HAZARD: Children have suffered serious injuries after falling from changing tables.
Falls can happen quickly.

- STAY in arm's reach of your child.
- ALWAYS secure this product to the support surface using the provided hardware. See instructions.
- The support surface used should be level, stable, and structurally sound with minimum surface dimensions of 39.37" by 18.9" (100x48cm).
- The recommended changing pad dimensions are 30"-31" x 17" x 4".
- The maximum weight of the occupant is 30 lbs (13.6kg).