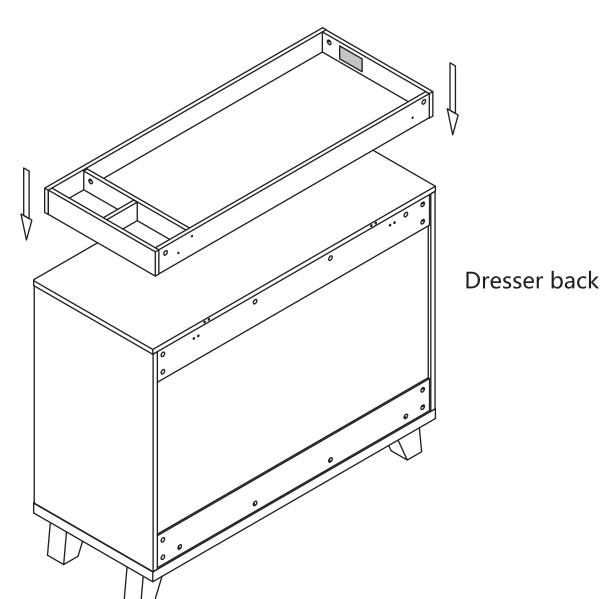

### Overview

**Finish** 

The recommended maximum weight of the occupant is 30 lb (13.6 kg) on the changing table.

FALL HAZARD: Children have suffered serious injuries after falling from changing tables.
Falls can happen quickly.

- STAY in arm's reach of your child.
- ALWAYS secure this product to the support surface using the provided hardware. See instructions.
- The support surface used should be level, stable, and structurally sound with minimum surface dimensions of 39.37" by 18.9" (100x48cm).
- The recommended changing pad dimensions are 30"-31" x 17" x 4".
- The maximum weight of the occupant is 30 lbs (13.6kg).