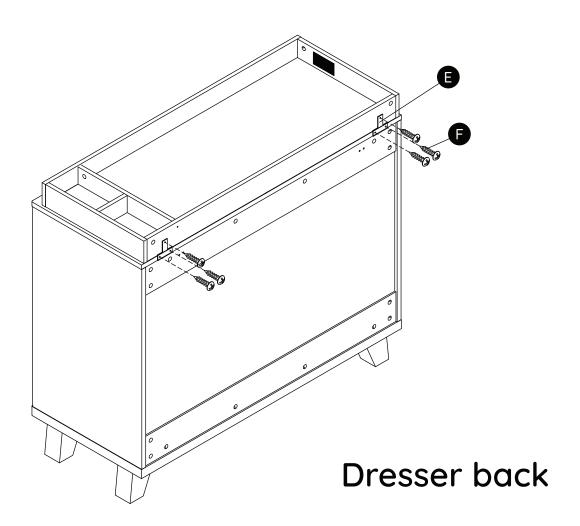

### Overview

**Finish** 

The recommended maximum weight of the occupant is 30 lb (13.6 kg) on the changing table.

FALL HAZARD: Children have suffered serious injuries after falling from changing tables.
Falls can happen quickly.

- STAY in arm's reach of your child.
- ALWAYS secure this product to the support surface using the provided hardware. See instructions.
- The support surface used should be level, stable, and structurally sound with minimum surface dimensions of 39.37" by 18.9" (100x48cm).
- The recommended changing pad dimensions are 30"-31" x 17" x 4".
- The maximum weight of the occupant is 30 lbs (13.6kg).