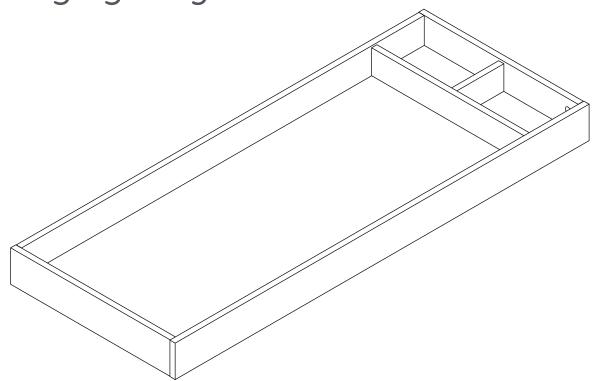

### Overview

**Finish** 

The recommended maximum weight of the occupant is 30 lb (13.6 kg) on the changing table.

FALL HAZARD: Children have suffered serious injuries after falling from changing tables.
Falls can happen quickly.

- STAY in arm's reach of your child.
- ALWAYS secure this product to the support surface using the provided hardware. See instructions.
- The support surface used should be level, stable, and structurally sound with minimum surface dimensions of 39.37" by 18.9" (100x48cm).
- The recommended changing pad dimensions are 30"-31" x 17" x 4".
- The maximum weight of the occupant is 30 lbs (13.6kg).