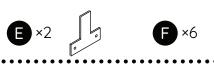

1-3/4"" ø4×45

**E** ×2

**E** ×6

**G** ×6

5/8" ø4×16

#### Extra fittings:

- A +3 Extra
- B +3 Extra
- C +3 Extra

- D +3 Extra
- F +3 Extra
- G +2 Extra