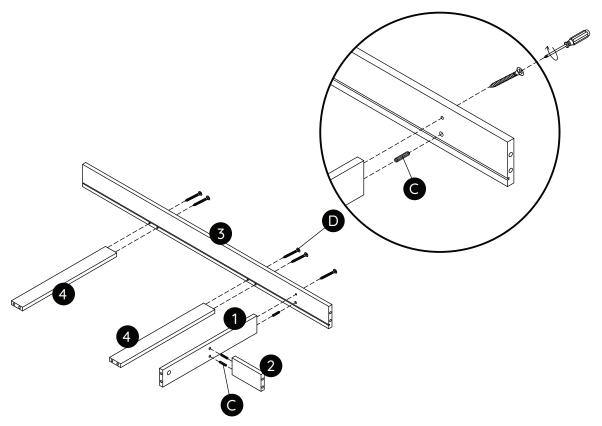

We strongly recommend that the tray is assembled on a level, stable surface.

- READ ALL INSTRUCTIONS BEFORE USING THIS PRODUCT.
- KEEP THESE INSTRUCTIONS FOR FUTURE USE.
- DO NOT USE THE TRAY IF IT IS DAMAGED OR BROKEN
- CHANGING PAD IS NOT INCLUDED. SOLD SEPARATELY

### Overview

**Finish** 

The recommended maximum weight of the occupant is 30 lb (13.6 kg) on the changing table.

FALL HAZARD: Children have suffered serious injuries after falling from changing tables.
Falls can happen quickly.