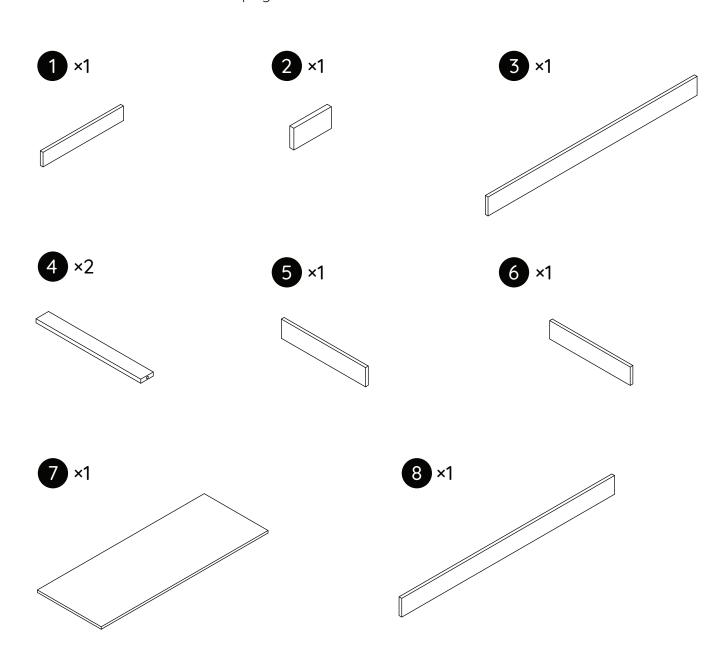

### Parts List

Please check to make sure you have all parts listed here before assembling. For any missing or faulty parts, please contact our Customer Care team. Customer Care contact info can be found on the last page of this manual.

1-3/4"" ø4×45

**E** ×2

**E** ×6

**G** ×6

5/8" ø4×16

#### Extra fittings:

- A +3 Extra
- B +3 Extra
- C +3 Extra

- D +3 Extra
- F +3 Extra
- G +2 Extra