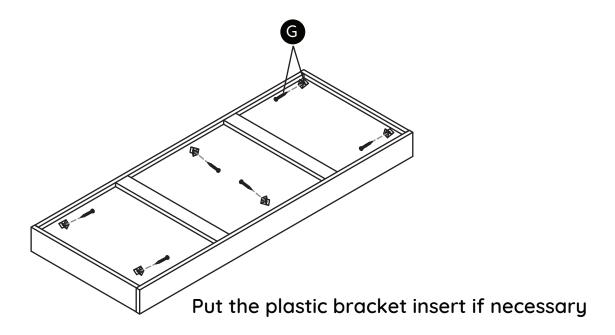

1-3/4"" ø4×45

**E** ×2

**E** ×6

**G** ×6

5/8" ø4×16

#### Extra fittings:

- A +3 Extra
- B +3 Extra
- C +3 Extra

- D +3 Extra
- F +3 Extra
- G +2 Extra