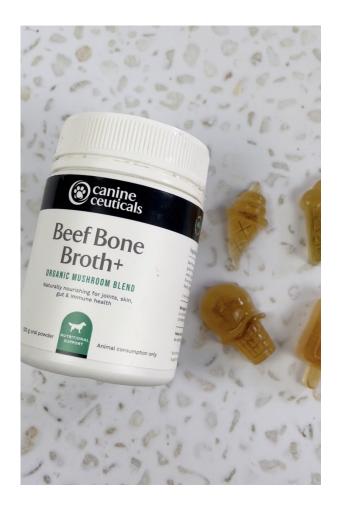

# Beef Bone Broth+ Jellies

For dogs of all ages

Prep Time: 5 mins | Chill Time: 2 hours

### **Ingredients**

2 tbsp (6 g) Natural Gelatine
1 tsp (2.5 g) CanineCeuticals Beef
Bone Broth+
1 1/4 cup Water

#### **Instructions and notes**

- 1. Mix 2 tablespoons of natural gelatine into ¼ cup of water until gelatine is fully disolved.
- 2. Add 1 cup of warm water and mix.
- 3. Stir in 1 teaspoon of CanineCeuticals Beef Bone Broth+
- **4.** Pour into silicone moulds and set in the fridge for 2 hours until firm.

Store in an airtight container in the fridge for 7-10 days. This recipe can also be frozen for a nice summer icy treat.