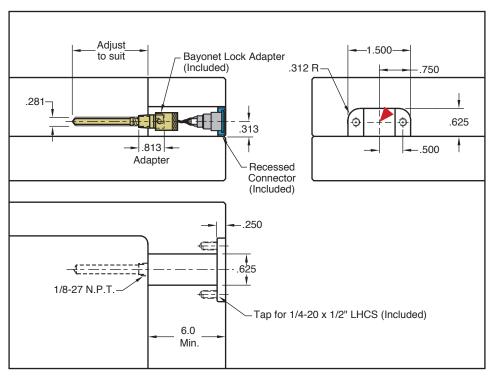

## Specifications:

- Type "J"-Grounded
- 3/16" Diameter Ball Tip
- Maximum 750° F over probe
- 30" of wire included
- Maximum temperature of wire and connector: 220° F (104° C)

Each Thermocouple assembly includes: Thermocouple, Bayonet Lock Adapter, Recessed connector, & Screws. Replacement Thermocouples (TC-100) and Bayonet Lock Adapters (TCA-100) are also available.

Replacement Recessed Connectors sold on page K-13.