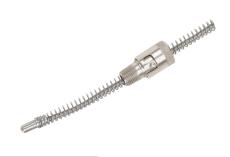

## **THERMOCOUPLES**

CAD insertion point

| CATALOG<br>NUMBER | Color  | Function            |
|-------------------|--------|---------------------|
| TC-7              | Orange | Stationary Side T/C |
| TC-8              | Blue   | Movable Side T/C    |

## Specifications:

- Type "J"-Grounded
- 3/16" Diameter Ball Tip
- Maximum 750° F over probe
- 30" of wire included
- Maximum temperature of wire and connector: 220° F (104° C)

Each Thermocouple assembly includes: Thermocouple, Bayonet Lock Adapter, Recessed connector, & Screws. Replacement Thermocouples (TC-100) and Bayonet Lock Adapters (TCA-100) are also available.