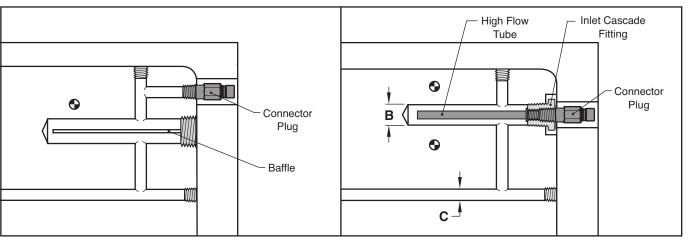

## **Previous Method:**

## **Slide Application:**

The Inlet Cascade Fitting can be used when waterline space is limited, such as under a runner and between ejector pins or to provide a water circuit in a slide.

The Inlet Cascade Fitting attaches to standard tubes and Extension or Connector Plugs, eliminating the machining required for an extra "in" line to achieve consistent cooling.