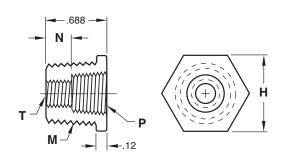

## **Installation Guidelines:**

M 303 Stainless Steel H 18-22 HRC

CAD insertion point

| CATALOG<br>NUMBER | <b>M</b><br>Waterline<br>NPT | <b>P</b><br>NPT | <b>T</b><br>Tube Thread | N   | <b>H</b><br>Hex | Hex<br>Clearance | <b>F</b><br>Hex<br>C'Bore | Compatible<br>High Flow<br>Tube | <b>B</b><br>Diameter | <b>C</b><br>Diameter | Recommended<br>Connector<br>Plug |
|-------------------|------------------------------|-----------------|-------------------------|-----|-----------------|------------------|---------------------------|---------------------------------|----------------------|----------------------|----------------------------------|
| CF25              | 1/4                          | 1/8             | 5/16-24                 | .33 | .56             | 1.00             | .430                      | HFT250                          | 7/16                 | 5/16                 | 251, 351                         |
| CF37              | 3/8                          | 1/4             | 3/8-24                  | .24 | .68             | 1.12             | .430                      | HFT312                          | 9/16                 | 7/16                 | 352                              |
| CF50              | 1/2                          | 3/8             | 7/16-20                 | .24 | .87             | 1.50             | .330                      | HFT375                          | 11/16                | 9/16                 | 553                              |