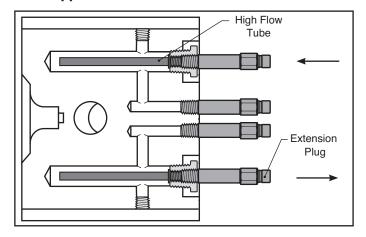

## **Slide Application:**

The Inlet Cascade Fitting can be used when waterline space is limited, such as under a runner and between ejector pins or to provide a water circuit in a slide.

The Inlet Cascade Fitting attaches to standard tubes and Extension or Connector Plugs, eliminating the machining required for an extra "in" line to achieve consistent cooling.