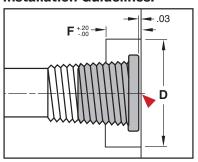

## **Installation Guidelines:**

M 303 Stainless Steel H 18-22 HRC

CAD insertion point

| CATALOG<br>NUMBER | <b>M</b><br>Waterline<br>NPT | <b>P</b><br>NPT | <b>T</b><br>Tube Thread | N   | <b>H</b><br>Hex | Hex<br>Clearance | <b>F</b><br>Hex<br>C'Bore | Compatible<br>High Flow<br>Tube | <b>B</b><br>Diameter | <b>C</b><br>Diameter | Recommended<br>Connector<br>Plug |
|-------------------|------------------------------|-----------------|-------------------------|-----|-----------------|------------------|---------------------------|---------------------------------|----------------------|----------------------|----------------------------------|
| CF25              | 1/4                          | 1/8             | 5/16-24                 | .33 | .56             | 1.00             | .430                      | HFT250                          | 7/16                 | 5/16                 | 251, 351                         |
| CF37              | 3/8                          | 1/4             | 3/8-24                  | .24 | .68             | 1.12             | .430                      | HFT312                          | 9/16                 | 7/16                 | 352                              |
| CF50              | 1/2                          | 3/8             | 7/16-20                 | .24 | .87             | 1.50             | .330                      | HFT375                          | 11/16                | 9/16                 | 553                              |