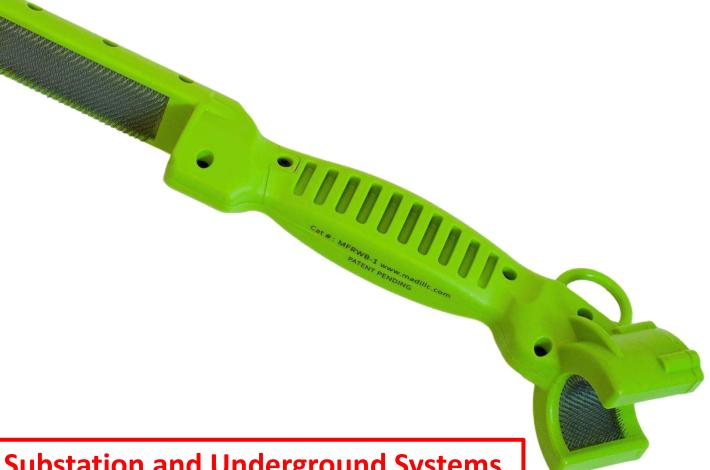

## MFRWB-1: Mini FlatRound<sup>TM</sup> Wire Brush

## **Features & Benefits:**

- 2 brushes in 1 tool
  - Flat Brush and Round Brush (up to 1000 MCM)
- Durable and made of non-conductive material
- Compact and Lightweight weighs less than ½ pound
- Integrated brush design eliminates lineman hand and leg discomfort currently experienced with other wire brushes
- Convenient to carry on climbing belts or in bucket trucks
- High Visibility MADI Green
- Wire brushes are easily replaceable (WB-1)
  - Same wire brush fits both ends (round or flat)

**Ideal for Distribution plus Substation and Underground Systems**