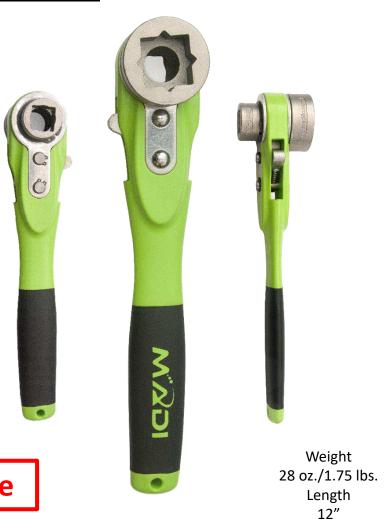

## **BWS-3:** The Tri-Square<sup>™</sup> Big Wrench

## Features & Benefits:

- Non-conductive Patented Handle Up to 30% Lighter
- Stainless Steel Sockets to Enhance Durability and Minimize Rusting
- 3-in-1 Socket Wrench fits:
  - • 1/2" Lag bolts (Hard Heads)
  - 5/8", 3/4", & 1/2" square headed bolts and nuts
- Bolt-thru Design
- Ratchet Mechanism with Reversing Control
- Rubber Grip for Comfortable & Secure Hold
- Built In Safety Lanyard Hole for Tethering Where Required
- Tapered Handle for Easy Storage in Belt or Bucket
- High Visibility MADI Green