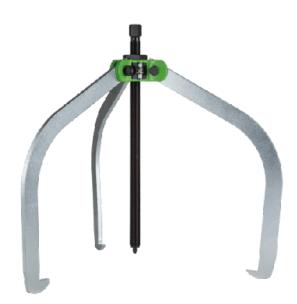

## Universal 3-jaw puller with selfcentering jaws

For removing bearings, gears, discs, etc.

Art. No. 45-7

Series 45

EAN 4021176821646

|                   | Technical attribute  | Metric      | Imperial          |
|-------------------|----------------------|-------------|-------------------|
| Ū                 | Spread               | 23 - 600 mm | 7/8 - 23 5/8 inch |
| Ţ                 | Depth                | 350 mm      | 13 3/4 inch       |
|                   | Hexagon drive (male) | 24 mm       |                   |
| max.              | Maximum load         | 9,5 t       | 10 US t           |
| max.              | Maximum torque       | 200 Nm      | 147.5 ft lb       |
| $\nabla$          | Weight               | 9.101 kg    |                   |
| ± <b>†</b>        | Space below          | 22 mm       | 7/8 inch          |
| →   <del> -</del> | Space next to it     | 60 mm       | 2 3/8 inch        |
| ×                 | Number of jaws       | 3           | 3                 |

45-7 Product data sheet www.kukko.com