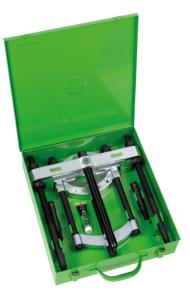

## Product name

## Separating-set with quick clamping pressure spindle

For removing ball bearings, roller bearings, inner races and other tight parts if there is not enough space to use pulling hooks.

| Art. No. | 17-C          |  |
|----------|---------------|--|
| Series   | 17            |  |
| EAN      | 4021176008771 |  |