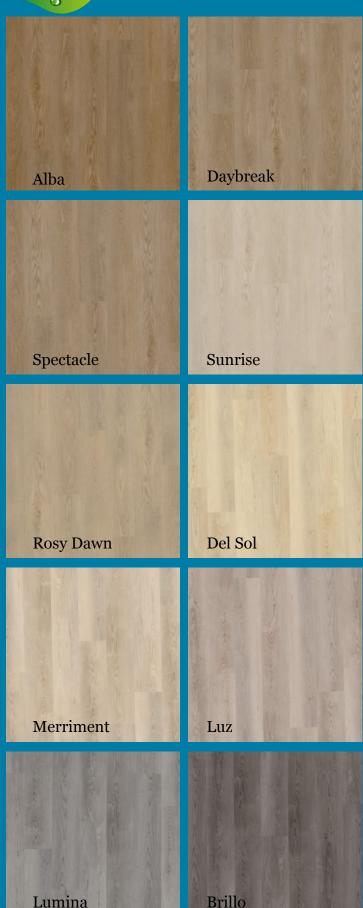

## **Painted Sky Collection -**

**Luxury Vinyl (SPC)** 

Waterproof Luxury Vinyl Flooring