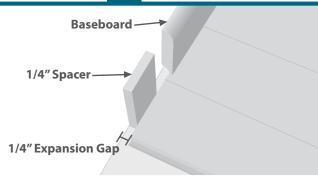

## **E**XPANSION GAPS

Vinyl flooring can be used in areas ranging from -25°F to 140°F.

Leave at least 1/4" expansion spaces between flooring and ALL vertical objects (walls, cabinets, pipes, etc.) Large flooring runs may require additional expansion space. Undercut door jambs and casings to provide adequate expansion space. Cali Bamboo® does not recommend screwing or nailing cabinetry or other permanent fixtures to the flooring.

Vinyl flooring can be used in areas ranging from -25°F to 140°F.

Leave at least 1/4" expansion spaces between flooring and ALL vertical objects (walls, cabinets, pipes, etc.) Large flooring runs may require additional expansion space. Undercut door jambs and casings to provide adequate expansion space. Cali Bamboo® does not recommend screwing or nailing cabinetry or other permanent fixtures to the flooring.