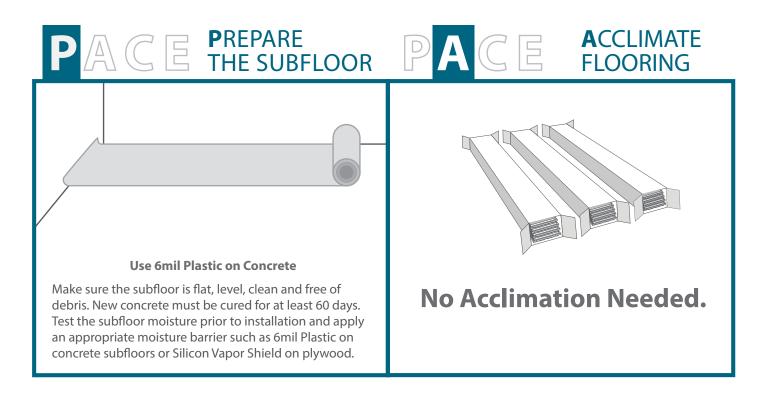

# PACE

#### **Required Adhesive will act as Moisture Barrier**

Make sure the subfloor is flat, level, clean and free of debris. New concrete must be cured for at least 60 days. Test the subfloor moisture prior to installation and apply an appropriate moisture barrier on concrete subfloors or a vapor barrier on plywood. (Required adhesive will act as moisture/vapor barrier.)

No Acclimation Needed.