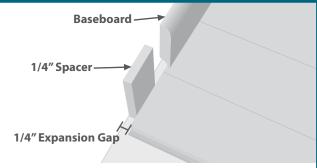

Vinyl flooring can be used in areas ranging from -25°F to 140°F.

Leave at least 1/4" expansion spaces between flooring and ALL vertical objects (walls, cabinets, pipes, etc.) Large flooring runs may require additional expansion space. Undercut door jambs and casings to provide adequate expansion space. Cali Bamboo® does not recommend screwing or nailing cabinetry or other permanent fixtures to the flooring.

## **E**XPANSION GAPS

Vinyl flooring can be used in areas ranging from -25°F to 140°F.

Leave at least 1/4" expansion spaces between flooring and ALL vertical objects (walls, cabinets, pipes, etc.) Large flooring runs may require additional expansion space. Undercut door jambs and casings to provide adequate expansion space. Cali Bamboo® does not recommend screwing or nailing cabinetry or other permanent fixtures to the flooring.