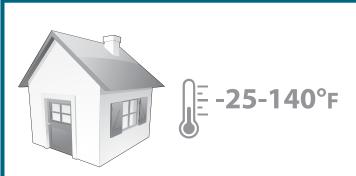

Vinyl flooring can be used in areas ranging from -25°F to 140°F.

Leave at least 1/4" expansion spaces between flooring and ALL vertical objects (walls, cabinets, pipes, etc.) Large flooring runs may require additional expansion space. Undercut door jambs and casings to provide adequate expansion space. Cali Bamboo® does not recommend screwing or nailing cabinetry or other permanent fixtures to the flooring.

## **E**XPANSION GAPS

Vinyl flooring can be used in areas ranging from -25°F to 140°F.

Leave at least 1/4" expansion spaces between flooring and ALL vertical objects (walls, cabinets, pipes, etc.) Large flooring runs may require additional expansion space. Undercut door jambs and casings to provide adequate expansion space. Cali Bamboo® does not recommend screwing or nailing cabinetry or other permanent fixtures to the flooring.