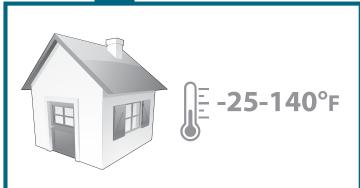

## **C**ONTROL ENVIRONMENT

Vinyl flooring can be used in areas ranging from -25°F to 140°F.

Leave at least 1/4" expansion spaces between flooring and ALL vertical objects (walls, cabinets, pipes, etc.) Large flooring runs may require additional expansion space. Undercut door jambs and casings to provide adequate expansion space. Cali Bamboo® does not recommend screwing or nailing cabinetry or other permanent fixtures to the flooring.