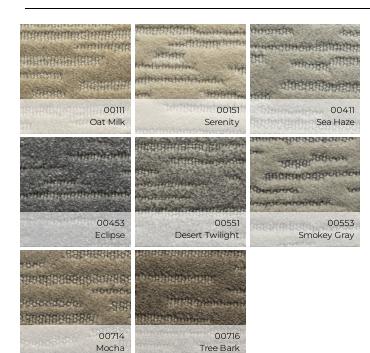

## Purrfect Match

This pet-friendly premium carpet pulls inspiration from the multidimensional characteristics of sculptural glassworks. Just like varicolored flame-fused glass art, this design's beautifully matched fibers find direction and movement in the play of light across its surface. Eight color choices allow you to bring this Pet Perfect $^{\text{TM}}$  carpet's unique pattern and textured character to life in a hue that complements you and your pet's personal style.