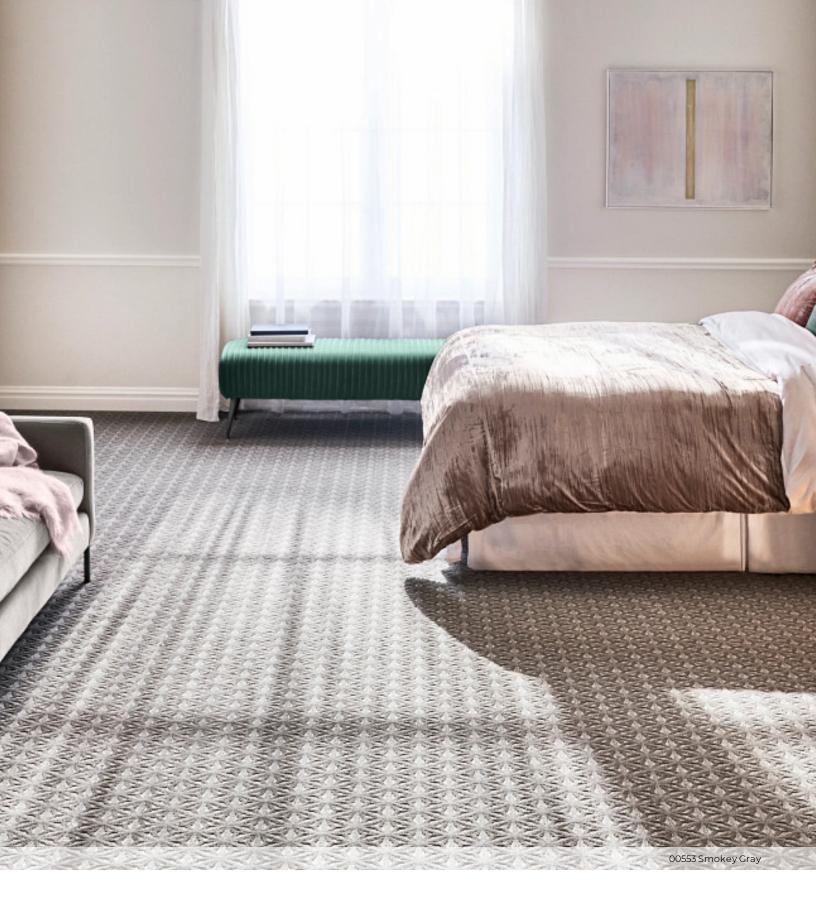

## Picture Purrfect

Drawing inspiration from the intricate Japanese art of Kumiko woodworking, Picture Purrfect provides a glimpse into this ancient tradition through the lens of modern design. This Pet Perfect™ carpet, with its hypnotic hexagonal repeat, was created with care to look pawsitively purrfect for years to come. Available in 12 stunning colors, from soft neutrals to organic green and gold to deepest blue or brown.