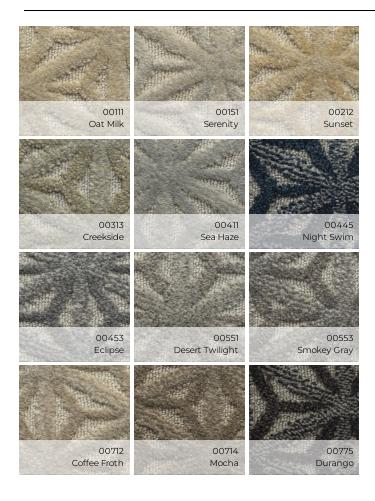

## Picture Purrfect

Drawing inspiration from the intricate Japanese art of Kumiko woodworking, Picture Purrfect provides a glimpse into this ancient tradition through the lens of modern design. This Pet Perfect™ carpet, with its hypnotic hexagonal repeat, was created with care to look pawsitively purrfect for years to come. Available in 12 stunning colors, from soft neutrals to organic green and gold to deepest blue or brown.