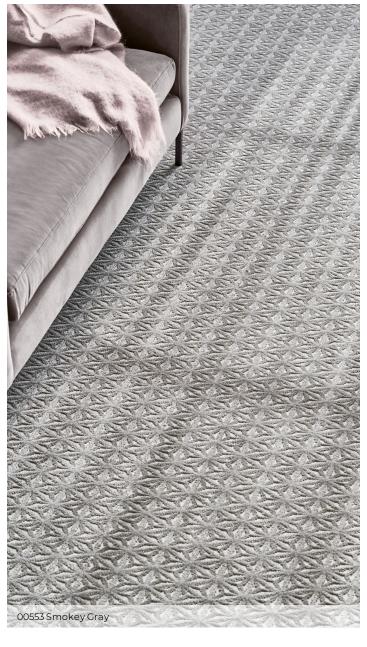

## Picture Purrfect

Drawing inspiration from the intricate Japanese art of Kumiko woodworking, Picture Purrfect provides a glimpse into this ancient tradition through the lens of modern design. This Pet Perfect™ carpet, with its hypnotic hexagonal repeat, was created with care to look pawsitively purrfect for years to come. Available in 12 stunning colors, from soft neutrals to organic green and gold to deepest blue or brown.