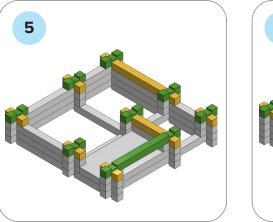

## SOME SIMPLE STEPS TO KEEP IN MIND:

- Each consecutive picture shows a new layer.
- Each new layer is shown in bright colors.
- Logs highlighted yellow always go first and then green logs sit across.
- If there is a number of layers on the same picture that means layers are identical.