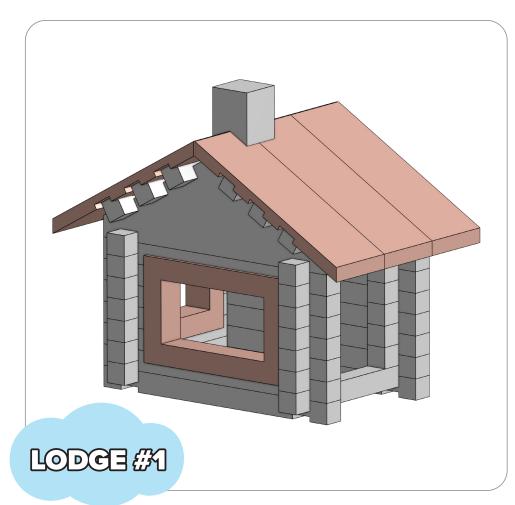

## HOW TO USE LOG-O-LODGE

You can build a wide variety of buildings using the LOG-O-LODGE set. Enclosed you will find detailed instructions for 10 different designs that vary complexity. Overall, hundreds of combinations are possible, but these initial designs are a good way to make you child's first experience with LOG-O-LODGE fun and easy.

The goal of the models is to demonstrate the basic concepts of log construction and different design options available. With a little practice, your child will quickly find that there are no limits to what they can build. When your child needs more logs, they are always available in different sets and configurations.