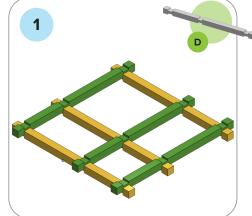

## SOME SIMPLE STEPS TO KEEP IN MIND:

- Each consecutive picture shows a new layer.
- Each new layer is shown in bright colors.
- Logs highlighted yellow always go first and then green logs sit across.
- If there is a number of layers on the same picture that means layers are identical.