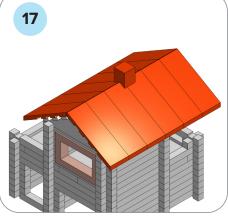

## HOW TO USE LOG-O-LODGE

You can build a wide variety of buildings using the LOG-O-LODGE set. Enclosed you will find detailed instructions for 10 different designs that vary complexity. Overall, hundreds of combinations are possible, but these initial designs are a good way to make you child's first experience with LOG-O-LODGE fun and easy.