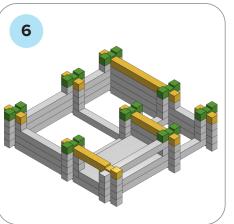

## SOME SIMPLE STEPS TO KEEP IN MIND:

- Each consecutive picture shows a new layer.
- Each new layer is shown in bright colors.
- Logs highlighted yellow always go first and then green logs sit across.
- If there is a number of layers on the same picture that means layers are identical.