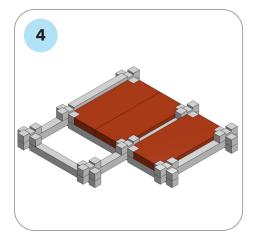

## SOME SIMPLE STEPS TO KEEP IN MIND:

- Each consecutive picture shows a new layer.
- Each new layer is shown in bright colors.
- Logs highlighted yellow always go first and then green logs sit across.
- If there is a number of layers on the same picture that means layers are identical.