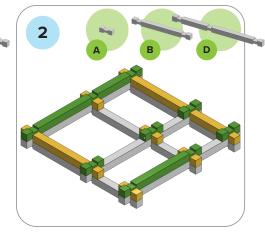

## SOME SIMPLE STEPS TO KEEP IN MIND:

- Each consecutive picture shows a new layer.
- Each new layer is shown in bright colors.
- Logs highlighted yellow always go first and then green logs sit across.
- If there is a number of layers on the same picture that means layers are identical.