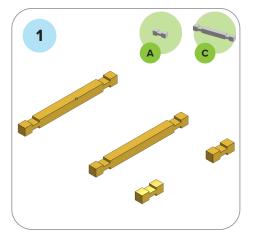

## SOME SIMPLE STEPS TO KEEP IN MIND:

- Each consecutive picture shows a new layer.
- Each new layer is shown in bright colors.
- Logs highlighted yellow always go first and then green logs sit across.
- If there is a number of layers on the same picture that means layers are identical.