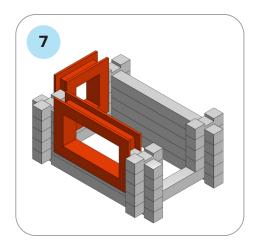

## SOME SIMPLE STEPS TO KEEP IN MIND:

- Each consecutive picture shows a new layer.
- Each new layer is shown in bright colors.
- Logs highlighted yellow always go first and then green logs sit across.
- If there is a number of layers on the same picture that means layers are identical.