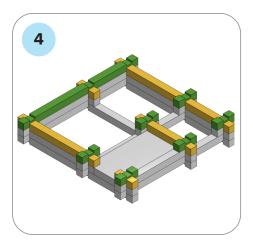

## SOME SIMPLE STEPS TO KEEP IN MIND:

- Each consecutive picture shows a new layer.
- Each new layer is shown in bright colors.
- Logs highlighted yellow always go first and then green logs sit across.
- If there is a number of layers on the same picture that means layers are identical.