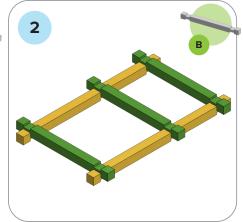

## SOME SIMPLE STEPS TO KEEP IN MIND:

- Each consecutive picture shows a new layer.
- Each new layer is shown in bright colors.
- Logs highlighted yellow always go first and then green logs sit across.
- If there is a number of layers on the same picture that means layers are identical.