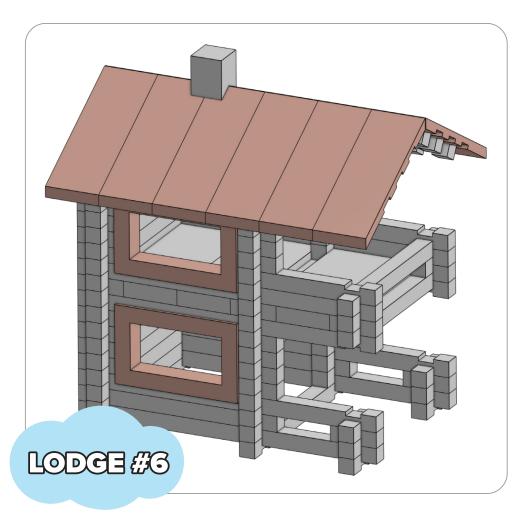

## HOW TO USE LOG-O-LODGE

You can build a wide variety of buildings using the LOG-O-LODGE set. Enclosed you will find detailed instructions for 10 different designs that vary complexity. Overall, hundreds of combinations are possible, but these initial designs are a good way to make you child's first experience with LOG-O-LODGE fun and easy.

The goal of the models is to demonstrate the basic concepts of log construction and different design options available. With a little practice, your child will quickly find that there are no limits to what they can build. When your child needs more logs, they are always available in different sets and configurations.