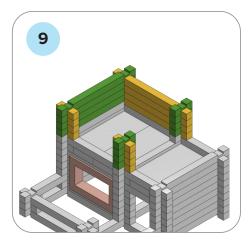

## SOME SIMPLE STEPS TO KEEP IN MIND:

- Each consecutive picture shows a new layer.
- Each new layer is shown in bright colors.
- Logs highlighted yellow always go first and then green logs sit across.
- If there is a number of layers on the same picture that means layers are identical.