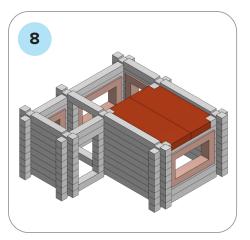

## SOME SIMPLE STEPS TO KEEP IN MIND:

- Each consecutive picture shows a new layer.
- Each new layer is shown in bright colors.
- Logs highlighted yellow always go first and then green logs sit across.
- If there is a number of layers on the same picture that means layers are identical.