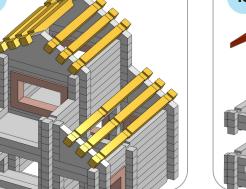

## SOME SIMPLE STEPS TO KEEP IN MIND:

- Each consecutive picture shows a new layer.
- Each new layer is shown in bright colors.
- Logs highlighted yellow always go first and then green logs sit across.
- If there is a number of layers on the same picture that means layers are identical.