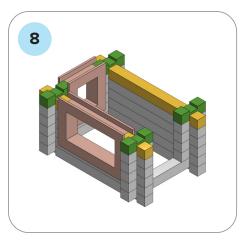

## SOME SIMPLE STEPS TO KEEP IN MIND:

- Each consecutive picture shows a new layer.
- Each new layer is shown in bright colors.
- Logs highlighted yellow always go first and then green logs sit across.
- If there is a number of layers on the same picture that means layers are identical.