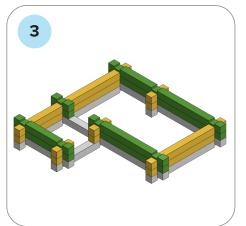

## SOME SIMPLE STEPS TO KEEP IN MIND:

- Each consecutive picture shows a new layer.
- Each new layer is shown in bright colors.
- Logs highlighted yellow always go first and then green logs sit across.
- If there is a number of layers on the same picture that means layers are identical.