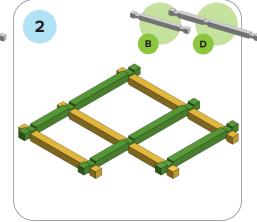

## SOME SIMPLE STEPS TO KEEP IN MIND:

- Each consecutive picture shows a new layer.
- Each new layer is shown in bright colors.
- Logs highlighted yellow always go first and then green logs sit across.
- If there is a number of layers on the same picture that means layers are identical.