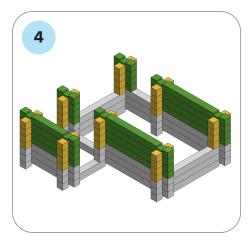

## SOME SIMPLE STEPS TO KEEP IN MIND:

- Each consecutive picture shows a new layer.
- Each new layer is shown in bright colors.
- Logs highlighted yellow always go first and then green logs sit across.
- If there is a number of layers on the same picture that means layers are identical.