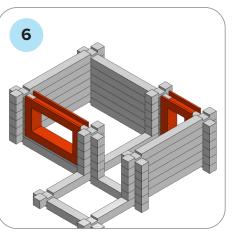

## SOME SIMPLE STEPS TO KEEP IN MIND:

- Each consecutive picture shows a new layer.
- Each new layer is shown in bright colors.
- Logs highlighted yellow always go first and then green logs sit across.
- If there is a number of layers on the same picture that means layers are identical.