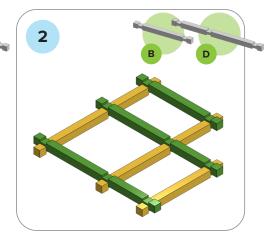

## SOME SIMPLE STEPS TO KEEP IN MIND:

- Each consecutive picture shows a new layer.
- Each new layer is shown in bright colors.
- Logs highlighted yellow always go first and then green logs sit across.
- If there is a number of layers on the same picture that means layers are identical.