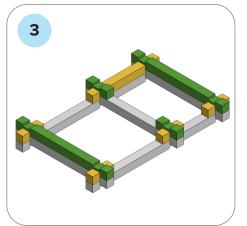

## SOME SIMPLE STEPS TO KEEP IN MIND:

- Each consecutive picture shows a new layer.
- Each new layer is shown in bright colors.
- Logs highlighted yellow always go first and then green logs sit across.
- If there is a number of layers on the same picture that means layers are identical.