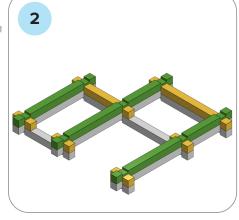

## SOME SIMPLE STEPS TO KEEP IN MIND:

- Each consecutive picture shows a new layer.
- Each new layer is shown in bright colors.
- Logs highlighted yellow always go first and then green logs sit across.
- If there is a number of layers on the same picture that means layers are identical.