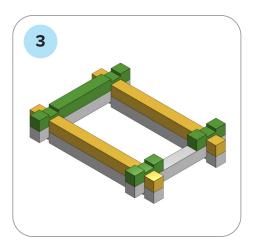

## SOME SIMPLE STEPS TO KEEP IN MIND:

- Each consecutive picture shows a new layer.
- Each new layer is shown in bright colors.
- Logs highlighted yellow always go first and then green logs sit across.
- If there is a number of layers on the same picture that means layers are identical.