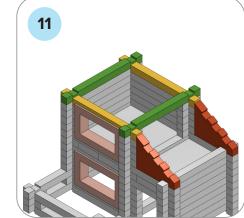

## SOME SIMPLE STEPS TO KEEP IN MIND:

- Each consecutive picture shows a new layer.
- Each new layer is shown in bright colors.
- Logs highlighted yellow always go first and then green logs sit across.
- If there is a number of layers on the same picture that means layers are identical.