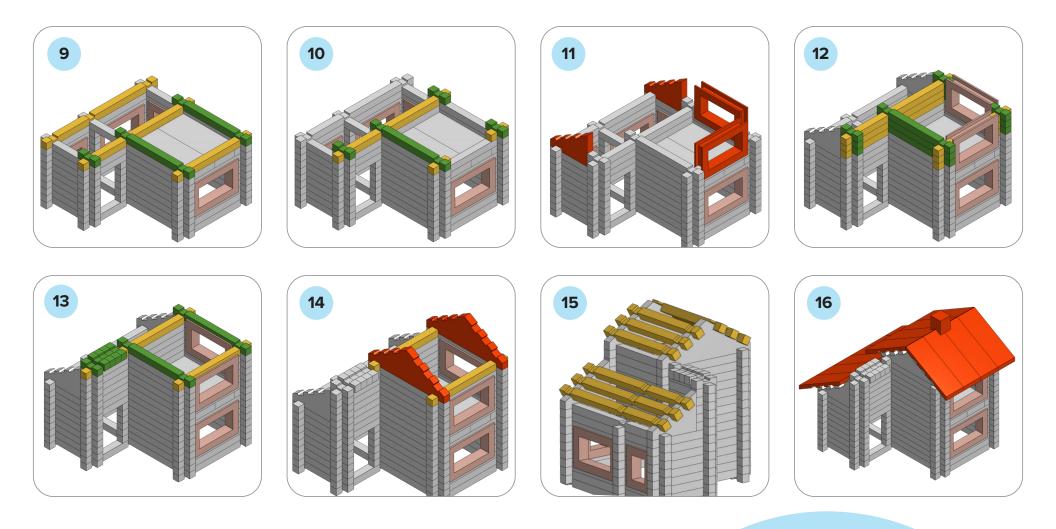

## SOME SIMPLE STEPS TO KEEP IN MIND:

- Each consecutive picture shows a new layer.
- Each new layer is shown in bright colors.
- Logs highlighted yellow always go first and then green logs sit across.
- If there is a number of layers on the same picture that means layers are identical.