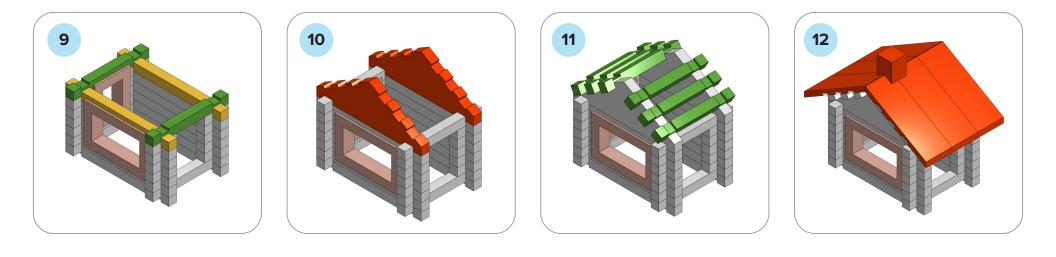

## SOME SIMPLE STEPS TO KEEP IN MIND:

- Each consecutive picture shows a new layer.
- Each new layer is shown in bright colors.
- Logs highlighted yellow always go first and then green logs sit across.
- If there is a number of layers on the same picture that means layers are identical.