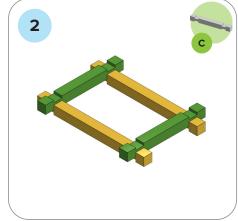

## SOME SIMPLE STEPS TO KEEP IN MIND:

- Each consecutive picture shows a new layer.
- Each new layer is shown in bright colors.
- Logs highlighted yellow always go first and then green logs sit across.
- If there is a number of layers on the same picture that means layers are identical.

## NOTE TO PARENTS

This set contains precision made parts crafted to fit together. Please be patient and do not use excessive force while assembling the building. We would highly recommend parental supervision while building the first lodge. Find the right parts in the box!