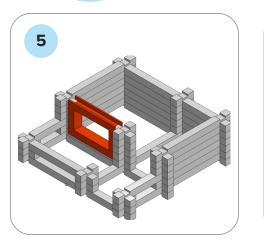

## SOME SIMPLE STEPS TO KEEP IN MIND:

- Each consecutive picture shows a new layer.
- Each new layer is shown in bright colors.
- Logs highlighted yellow always go first and then green logs sit across.
- If there is a number of layers on the same picture that means layers are identical.