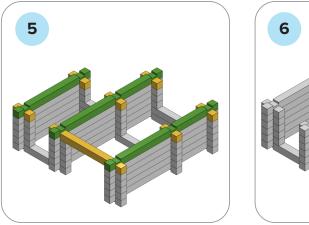

## SOME SIMPLE STEPS TO KEEP IN MIND:

- Each consecutive picture shows a new layer.
- Each new layer is shown in bright colors.
- Logs highlighted yellow always go first and then green logs sit across.
- If there is a number of layers on the same picture that means layers are identical.