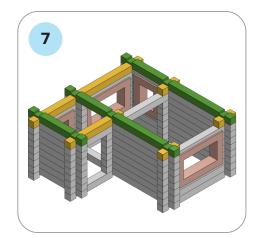

## SOME SIMPLE STEPS TO KEEP IN MIND:

- Each consecutive picture shows a new layer.
- Each new layer is shown in bright colors.
- Logs highlighted yellow always go first and then green logs sit across.
- If there is a number of layers on the same picture that means layers are identical.