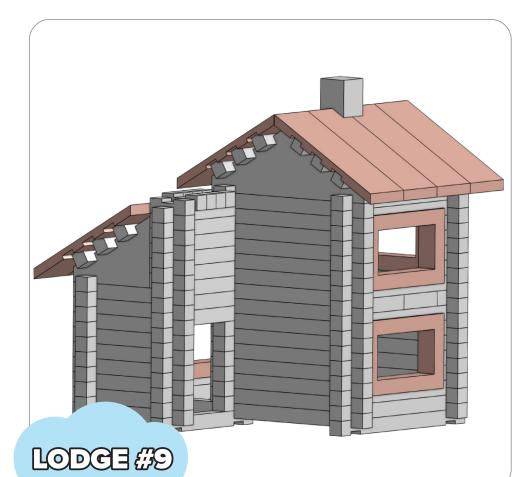

## HOW TO USE LOG-O-LODGE

You can build a wide variety of buildings using the LOG-O-LODGE set. Enclosed you will find detailed instructions for 10 different designs that vary complexity. Overall, hundreds of combinations are possible, but these initial designs are a good way to make you child's first experience with LOG-O-LODGE fun and easy.