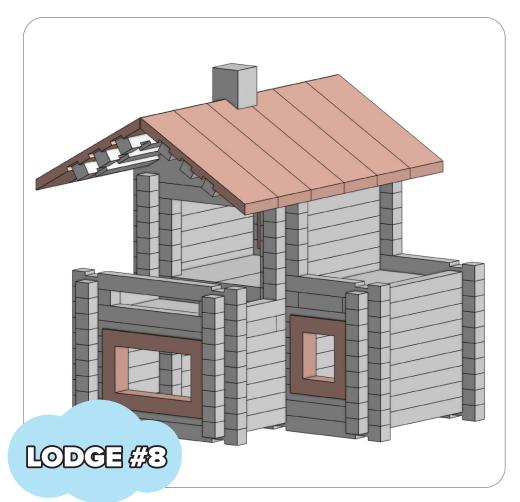

## HOW TO USE LOG-O-LODGE

You can build a wide variety of buildings using the LOG-O-LODGE set. Enclosed you will find detailed instructions for 10 different designs that vary complexity. Overall, hundreds of combinations are possible, but these initial designs are a good way to make you child's first experience with LOG-O-LODGE fun and easy.