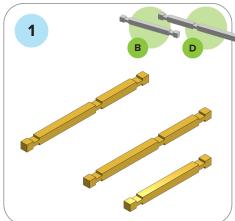

## SOME SIMPLE STEPS TO KEEP IN MIND:

- Each consecutive picture shows a new layer.
- Each new layer is shown in bright colors.
- Logs highlighted yellow always go first and then green logs sit across.
- If there is a number of layers on the same picture that means layers are identical.