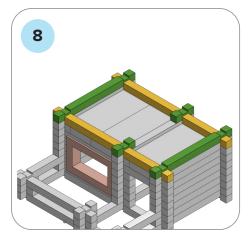

## SOME SIMPLE STEPS TO KEEP IN MIND:

- Each consecutive picture shows a new layer.
- Each new layer is shown in bright colors.
- Logs highlighted yellow always go first and then green logs sit across.
- If there is a number of layers on the same picture that means layers are identical.