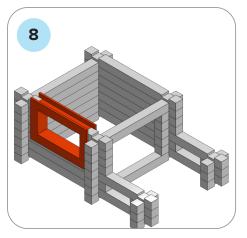

## SOME SIMPLE STEPS TO KEEP IN MIND:

- Each consecutive picture shows a new layer.
- Each new layer is shown in bright colors.
- Logs highlighted yellow always go first and then green logs sit across.
- If there is a number of layers on the same picture that means layers are identical.