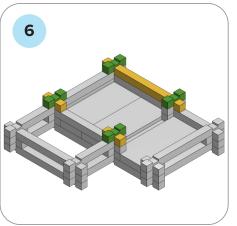

## SOME SIMPLE STEPS TO KEEP IN MIND:

- Each consecutive picture shows a new layer.
- Each new layer is shown in bright colors.
- Logs highlighted yellow always go first and then green logs sit across.
- If there is a number of layers on the same picture that means layers are identical.

The goal of the models is to demonstrate the basic concepts of log construction and different design options available. With a little practice, your child will quickly find that there are no limits to what they can build. When your child needs more logs, they are always available in different sets and configurations.