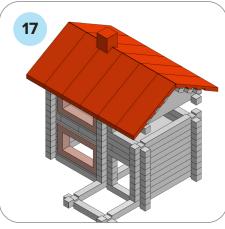

## SOME SIMPLE STEPS TO KEEP IN MIND:

- Each consecutive picture shows a new layer.
- Each new layer is shown in bright colors.
- Logs highlighted yellow always go first and then green logs sit across.
- If there is a number of layers on the same picture that means layers are identical.