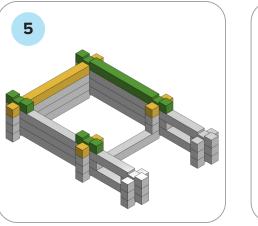

## SOME SIMPLE STEPS TO KEEP IN MIND:

- Each consecutive picture shows a new layer.
- Each new layer is shown in bright colors.
- Logs highlighted yellow always go first and then green logs sit across.
- If there is a number of layers on the same picture that means layers are identical.