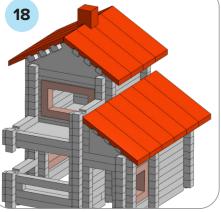

The goal of the models is to demonstrate the basic concepts of log construction and different design options available. With a little practice, your child will quickly find that there are no limits to what they can build. When your child needs more logs, they are always available in different sets and configurations.