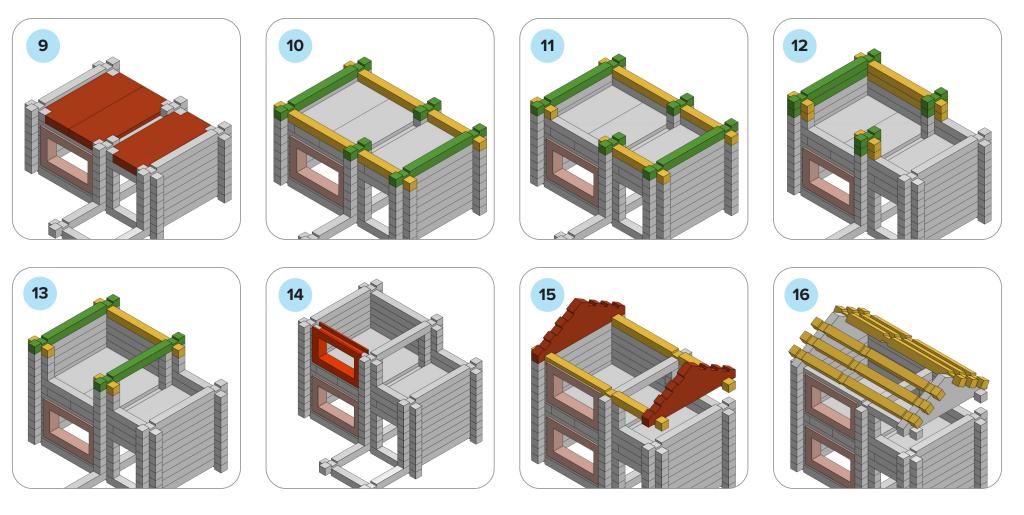

## SOME SIMPLE STEPS TO KEEP IN MIND:

- Each consecutive picture shows a new layer.
- Each new layer is shown in bright colors.
- Logs highlighted yellow always go first and then green logs sit across.
- If there is a number of layers on the same picture that means layers are identical.