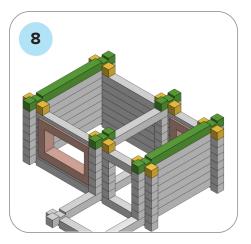

## SOME SIMPLE STEPS TO KEEP IN MIND:

- Each consecutive picture shows a new layer.
- Each new layer is shown in bright colors.
- Logs highlighted yellow always go first and then green logs sit across.
- If there is a number of layers on the same picture that means layers are identical.