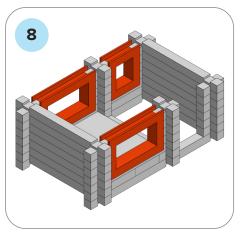

## SOME SIMPLE STEPS TO KEEP IN MIND:

- Each consecutive picture shows a new layer.
- Each new layer is shown in bright colors.
- Logs highlighted yellow always go first and then green logs sit across.
- If there is a number of layers on the same picture that means layers are identical.