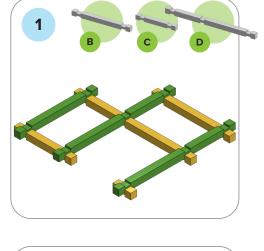

## SOME SIMPLE STEPS TO KEEP IN MIND:

- Each consecutive picture shows a new layer.
- Each new layer is shown in bright colors.
- Logs highlighted yellow always go first and then green logs sit across.
- If there is a number of layers on the same picture that means layers are identical.

## NOTE TO PARENTS

This set contains precision made parts crafted to fit together. Please be patient and do not use excessive force while assembling the building. We would highly recommend parental supervision while building the first lodge. Find the right parts in the box!