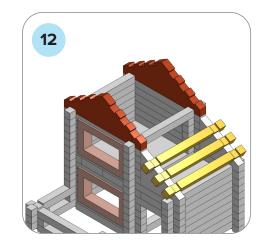

## SOME SIMPLE STEPS TO KEEP IN MIND:

- Each consecutive picture shows a new layer.
- Each new layer is shown in bright colors.
- Logs highlighted yellow always go first and then green logs sit across.
- If there is a number of layers on the same picture that means layers are identical.