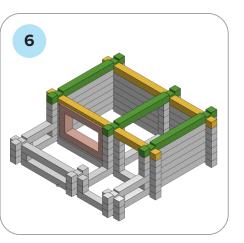

## SOME SIMPLE STEPS TO KEEP IN MIND:

- Each consecutive picture shows a new layer.
- Each new layer is shown in bright colors.
- Logs highlighted yellow always go first and then green logs sit across.
- If there is a number of layers on the same picture that means layers are identical.