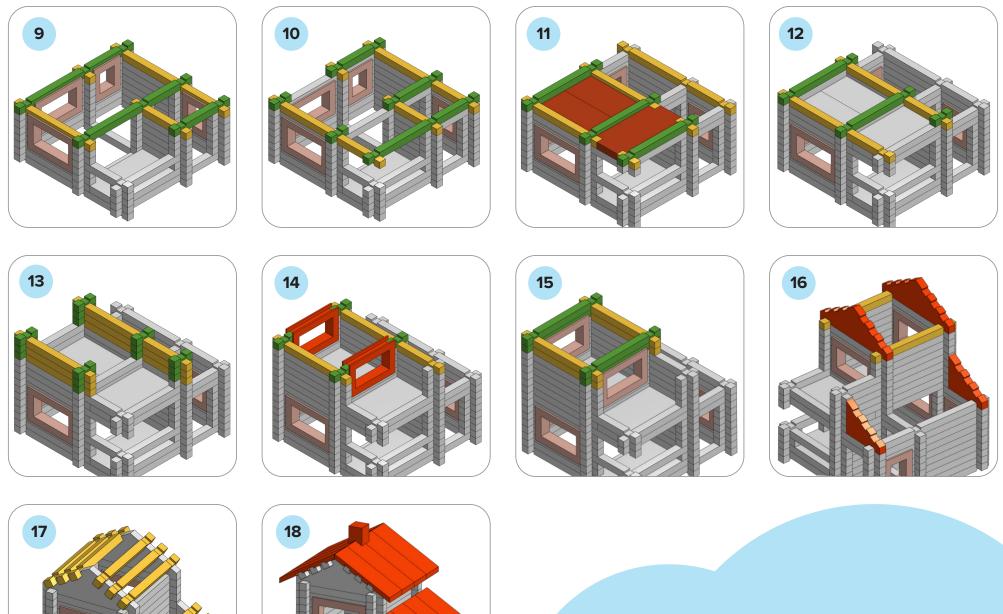

## SOME SIMPLE STEPS TO KEEP IN MIND:

- Each consecutive picture shows a new layer.
- Each new layer is shown in bright colors.
- Logs highlighted yellow always go first and then green logs sit across.
- If there is a number of layers on the same picture that means layers are identical.