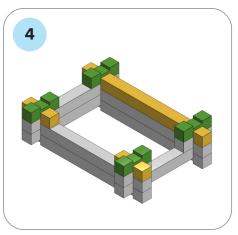

## SOME SIMPLE STEPS TO KEEP IN MIND:

- Each consecutive picture shows a new layer.
- Each new layer is shown in bright colors.
- Logs highlighted yellow always go first and then green logs sit across.
- If there is a number of layers on the same picture that means layers are identical.