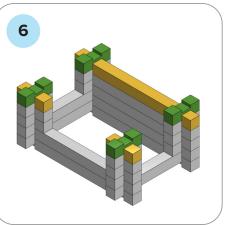

## SOME SIMPLE STEPS TO KEEP IN MIND:

- Each consecutive picture shows a new layer.
- Each new layer is shown in bright colors.
- Logs highlighted yellow always go first and then green logs sit across.
- If there is a number of layers on the same picture that means layers are identical.