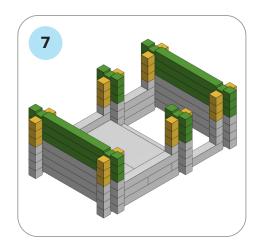

## SOME SIMPLE STEPS TO KEEP IN MIND:

- Each consecutive picture shows a new layer.
- Each new layer is shown in bright colors.
- Logs highlighted yellow always go first and then green logs sit across.
- If there is a number of layers on the same picture that means layers are identical.