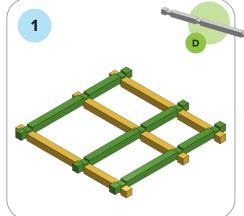

## SOME SIMPLE STEPS TO KEEP IN MIND:

- Each consecutive picture shows a new layer.
- Each new layer is shown in bright colors.
- Logs highlighted yellow always go first and then green logs sit across.
- If there is a number of layers on the same picture that means layers are identical.