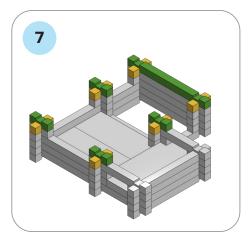

## SOME SIMPLE STEPS TO KEEP IN MIND:

- Each consecutive picture shows a new layer.
- Each new layer is shown in bright colors.
- Logs highlighted yellow always go first and then green logs sit across.
- If there is a number of layers on the same picture that means layers are identical.