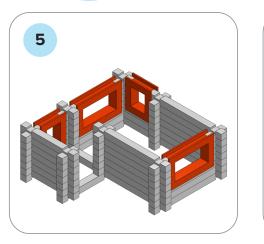

## SOME SIMPLE STEPS TO KEEP IN MIND:

- Each consecutive picture shows a new layer.
- Each new layer is shown in bright colors.
- Logs highlighted yellow always go first and then green logs sit across.
- If there is a number of layers on the same picture that means layers are identical.