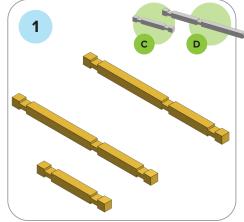

## SOME SIMPLE STEPS TO KEEP IN MIND:

- Each consecutive picture shows a new layer.
- Each new layer is shown in bright colors.
- Logs highlighted yellow always go first and then green logs sit across.
- If there is a number of layers on the same picture that means layers are identical.