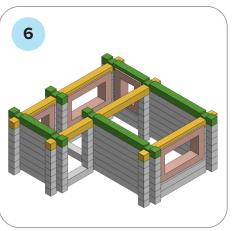

## SOME SIMPLE STEPS TO KEEP IN MIND:

- Each consecutive picture shows a new layer.
- Each new layer is shown in bright colors.
- Logs highlighted yellow always go first and then green logs sit across.
- If there is a number of layers on the same picture that means layers are identical.