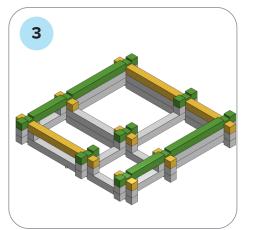

## SOME SIMPLE STEPS TO KEEP IN MIND:

- Each consecutive picture shows a new layer.
- Each new layer is shown in bright colors.
- Logs highlighted yellow always go first and then green logs sit across.
- If there is a number of layers on the same picture that means layers are identical.