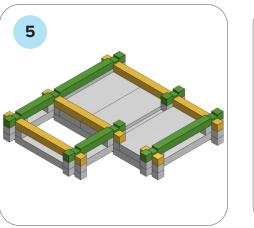

## SOME SIMPLE STEPS TO KEEP IN MIND:

- Each consecutive picture shows a new layer.
- Each new layer is shown in bright colors.
- Logs highlighted yellow always go first and then green logs sit across.
- If there is a number of layers on the same picture that means layers are identical.