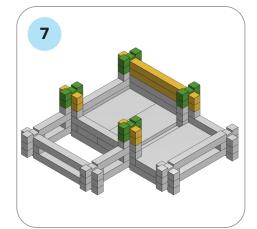

## SOME SIMPLE STEPS TO KEEP IN MIND:

- Each consecutive picture shows a new layer.
- Each new layer is shown in bright colors.
- Logs highlighted yellow always go first and then green logs sit across.
- If there is a number of layers on the same picture that means layers are identical.

The goal of the models is to demonstrate the basic concepts of log construction and different design options available. With a little practice, your child will quickly find that there are no limits to what they can build. When your child needs more logs, they are always available in different sets and configurations.