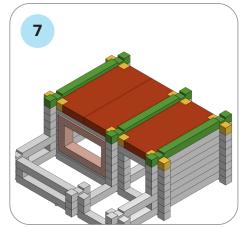

## SOME SIMPLE STEPS TO KEEP IN MIND:

- Each consecutive picture shows a new layer.
- Each new layer is shown in bright colors.
- Logs highlighted yellow always go first and then green logs sit across.
- If there is a number of layers on the same picture that means layers are identical.