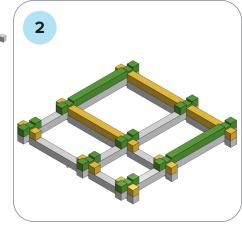

## SOME SIMPLE STEPS TO KEEP IN MIND:

- Each consecutive picture shows a new layer.
- Each new layer is shown in bright colors.
- Logs highlighted yellow always go first and then green logs sit across.
- If there is a number of layers on the same picture that means layers are identical.