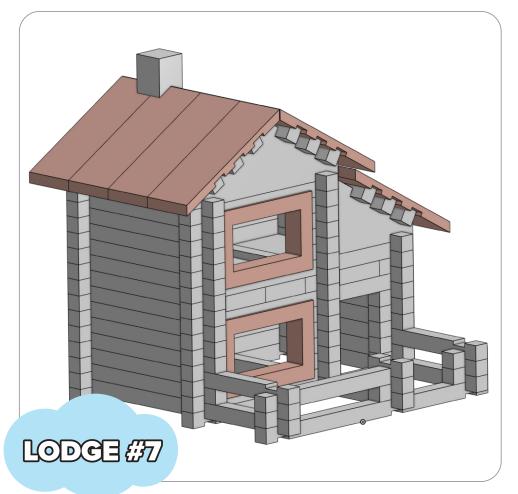

## HOW TO USE LOG-O-LODGE

You can build a wide variety of buildings using the LOG-O-LODGE set. Enclosed you will find detailed instructions for 10 different designs that vary complexity. Overall, hundreds of combinations are possible, but these initial designs are a good way to make you child's first experience with LOG-O-LODGE fun and easy.

The goal of the models is to demonstrate the basic concepts of log construction and different design options available. With a little practice, your child will quickly find that there are no limits to what they can build. When your child needs more logs, they are always available in different sets and configurations.