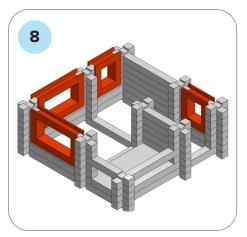

## SOME SIMPLE STEPS TO KEEP IN MIND:

- Each consecutive picture shows a new layer.
- Each new layer is shown in bright colors.
- Logs highlighted yellow always go first and then green logs sit across.
- If there is a number of layers on the same picture that means layers are identical.