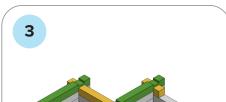

## SOME SIMPLE STEPS TO KEEP IN MIND:

- Each consecutive picture shows a new layer.
- Each new layer is shown in bright colors.
- Logs highlighted yellow always go first and then green logs sit across.
- If there is a number of layers on the same picture that means layers are identical.