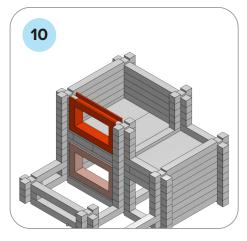

## SOME SIMPLE STEPS TO KEEP IN MIND:

- Each consecutive picture shows a new layer.
- Each new layer is shown in bright colors.
- Logs highlighted yellow always go first and then green logs sit across.
- If there is a number of layers on the same picture that means layers are identical.