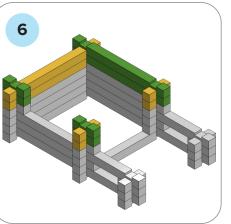

## SOME SIMPLE STEPS TO KEEP IN MIND:

- Each consecutive picture shows a new layer.
- Each new layer is shown in bright colors.
- Logs highlighted yellow always go first and then green logs sit across.
- If there is a number of layers on the same picture that means layers are identical.