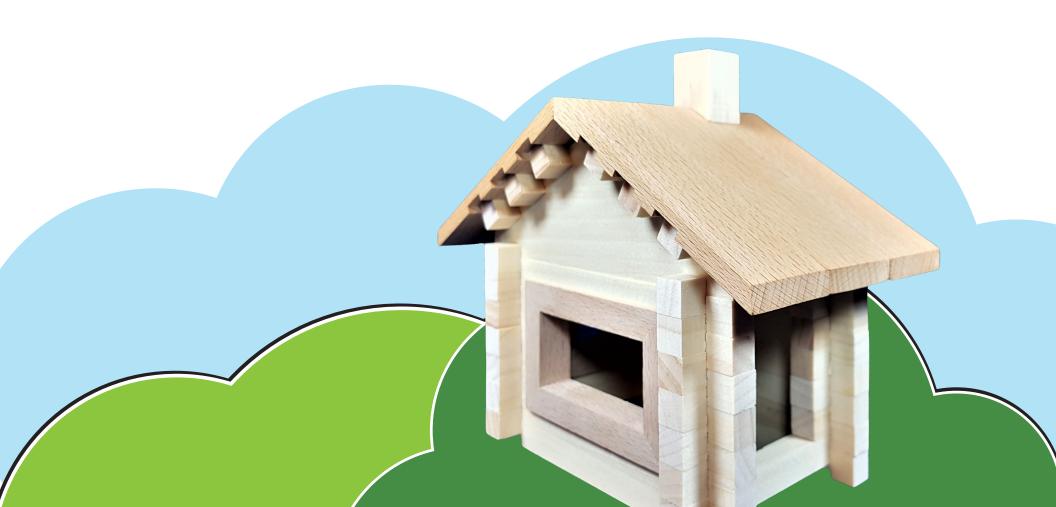

## **DEA BOOK** BUILD 10 LODGES WITH EASY STEP-BY-STEP INSTRUCTIONS

LOG-O-LODGE Building Set is intended to provide hours of fun and entertainment for children of all ages. It's a creative way to develop your child's motor skills, spatial thinking and hand to eye coordination.

The goal of the models is to demonstrate the basic concepts of log construction and different design options available. With a little practice, your child will quickly find that there are no limits to what they can build. When your child needs more logs, they are always available in different sets and configurations.