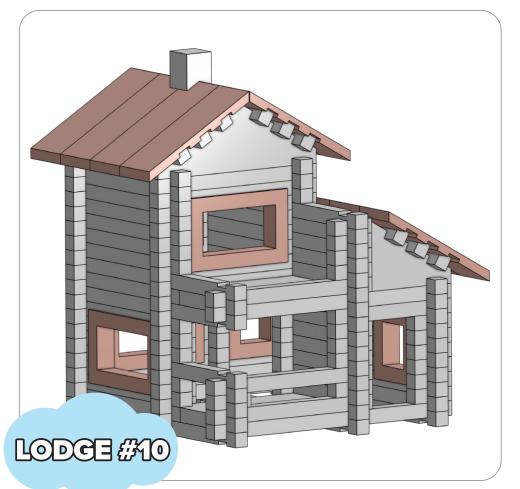

The goal of the models is to demonstrate the basic concepts of log construction and different design options available. With a little practice, your child will quickly find that there are no limits to what they can build. When your child needs more logs, they are always available in different sets and configurations.