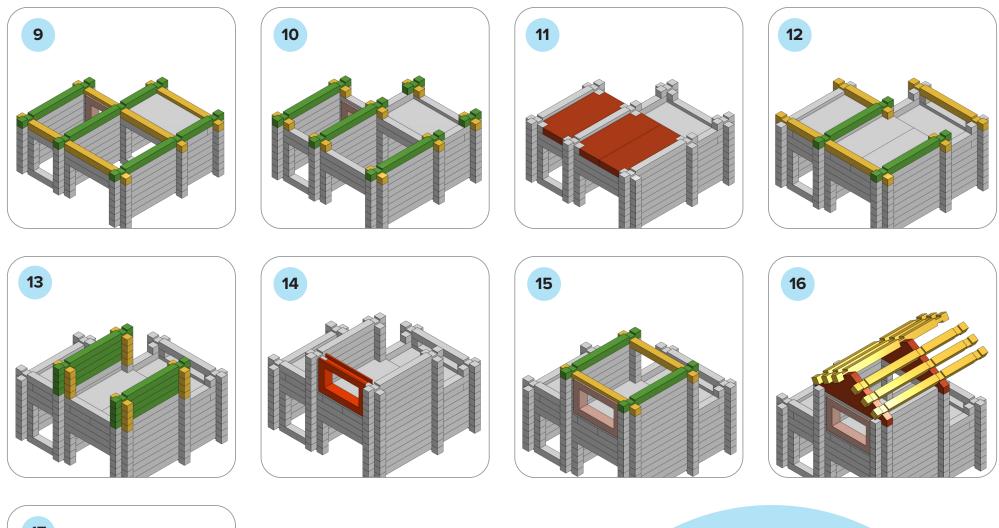

## SOME SIMPLE STEPS TO KEEP IN MIND:

- Each consecutive picture shows a new layer.
- Each new layer is shown in bright colors.
- Logs highlighted yellow always go first and then green logs sit across.
- If there is a number of layers on the same picture that means layers are identical.

The goal of the models is to demonstrate the basic concepts of log construction and different design options available. With a little practice, your child will quickly find that there are no limits to what they can build. When your child needs more logs, they are always available in different sets and configurations.