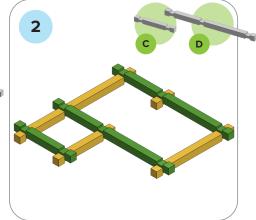

## SOME SIMPLE STEPS TO KEEP IN MIND:

- Each consecutive picture shows a new layer.
- Each new layer is shown in bright colors.
- Logs highlighted yellow always go first and then green logs sit across.
- If there is a number of layers on the same picture that means layers are identical.

## NOTE TO PARENTS

This set contains precision made parts crafted to fit together. Please be patient and do not use excessive force while assembling the building. We would highly recommend parental supervision while building the first lodge. Find the right parts in the box!