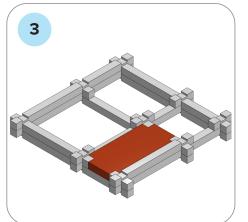

## SOME SIMPLE STEPS TO KEEP IN MIND:

- Each consecutive picture shows a new layer.
- Each new layer is shown in bright colors.
- Logs highlighted yellow always go first and then green logs sit across.
- If there is a number of layers on the same picture that means layers are identical.