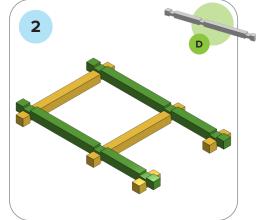

## SOME SIMPLE STEPS TO KEEP IN MIND:

- Each consecutive picture shows a new layer.
- Each new layer is shown in bright colors.
- Logs highlighted yellow always go first and then green logs sit across.
- If there is a number of layers on the same picture that means layers are identical.