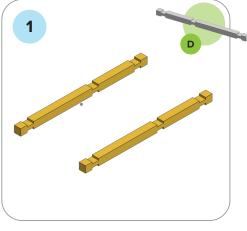

## SOME SIMPLE STEPS TO KEEP IN MIND:

- Each consecutive picture shows a new layer.
- Each new layer is shown in bright colors.
- Logs highlighted yellow always go first and then green logs sit across.
- If there is a number of layers on the same picture that means layers are identical.