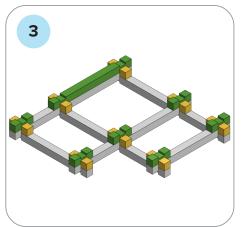

## SOME SIMPLE STEPS TO KEEP IN MIND:

- Each consecutive picture shows a new layer.
- Each new layer is shown in bright colors.
- Logs highlighted yellow always go first and then green logs sit across.
- If there is a number of layers on the same picture that means layers are identical.