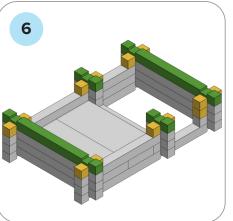

## SOME SIMPLE STEPS TO KEEP IN MIND:

- Each consecutive picture shows a new layer.
- Each new layer is shown in bright colors.
- Logs highlighted yellow always go first and then green logs sit across.
- If there is a number of layers on the same picture that means layers are identical.