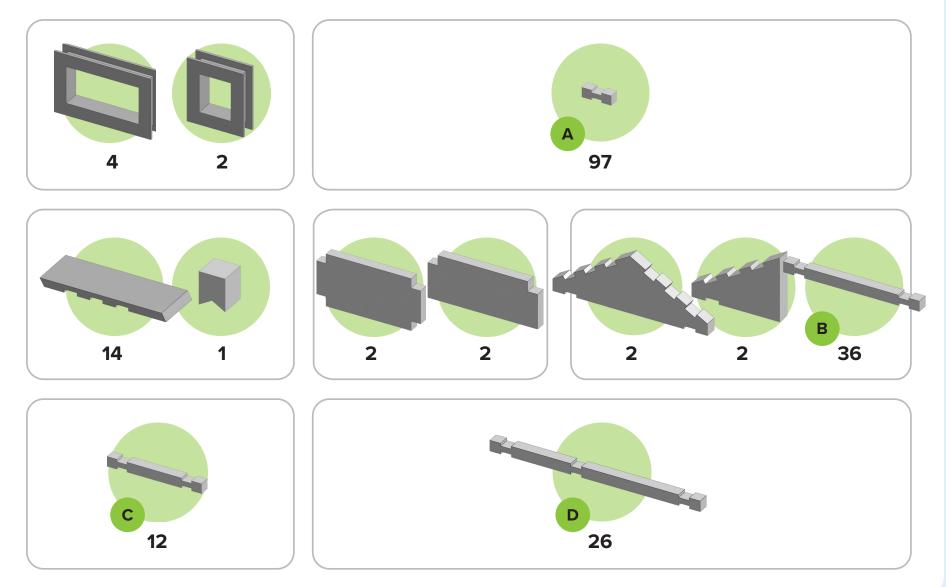

## SOME SIMPLE STEPS TO KEEP IN MIND:

- Each consecutive picture shows a new layer.
- Each new layer is shown in bright colors.
- Logs highlighted yellow always go first and then green logs sit across.
- If there is a number of layers on the same picture that means layers are identical.