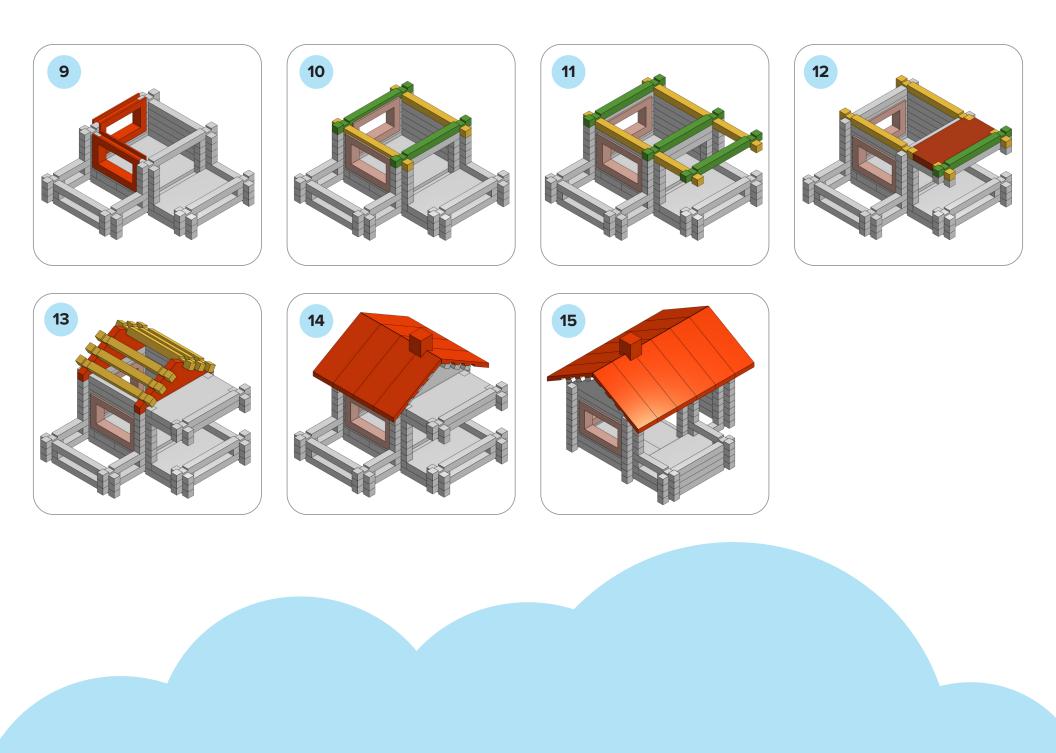

## SOME SIMPLE STEPS TO KEEP IN MIND:

- Each consecutive picture shows a new layer.
- Each new layer is shown in bright colors.
- Logs highlighted yellow always go first and then green logs sit across.
- If there is a number of layers on the same picture that means layers are identical.

The goal of the models is to demonstrate the basic concepts of log construction and different design options available. With a little practice, your child will quickly find that there are no limits to what they can build. When your child needs more logs, they are always available in different sets and configurations.