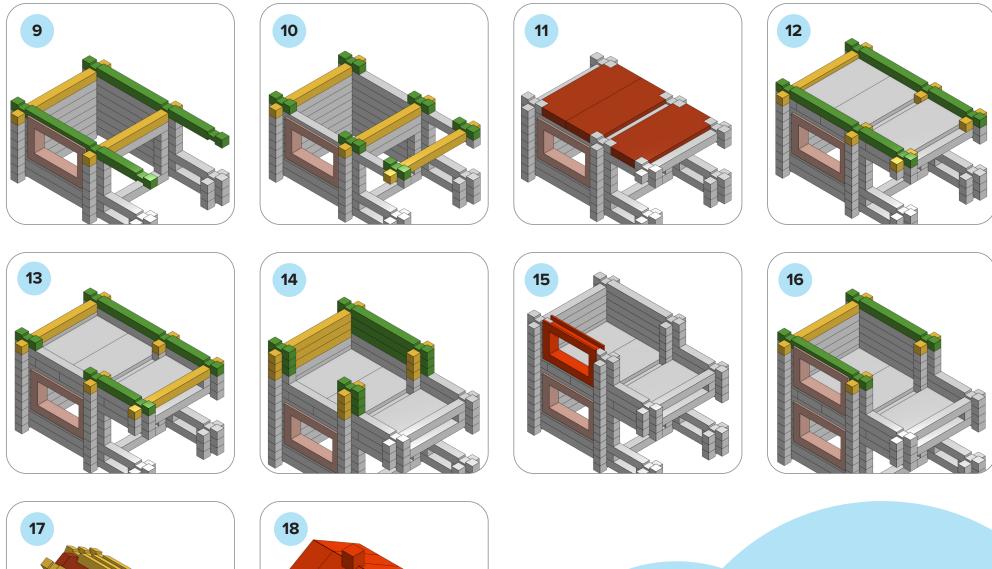

## SOME SIMPLE STEPS TO KEEP IN MIND:

- Each consecutive picture shows a new layer.
- Each new layer is shown in bright colors.
- Logs highlighted yellow always go first and then green logs sit across.
- If there is a number of layers on the same picture that means layers are identical.