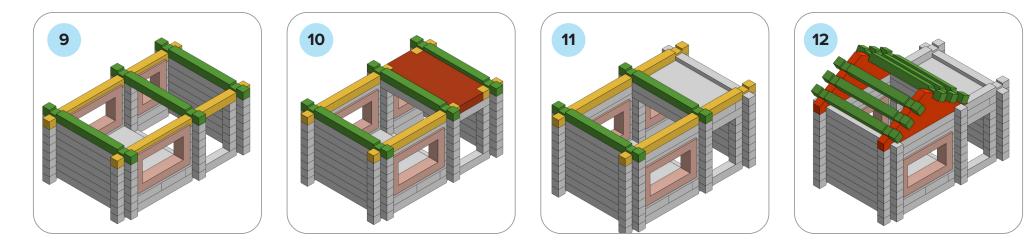

## SOME SIMPLE STEPS TO KEEP IN MIND:

- Each consecutive picture shows a new layer.
- Each new layer is shown in bright colors.
- Logs highlighted yellow always go first and then green logs sit across.
- If there is a number of layers on the same picture that means layers are identical.