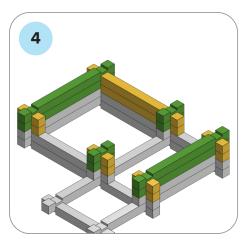

## SOME SIMPLE STEPS TO KEEP IN MIND:

- Each consecutive picture shows a new layer.
- Each new layer is shown in bright colors.
- Logs highlighted yellow always go first and then green logs sit across.
- If there is a number of layers on the same picture that means layers are identical.