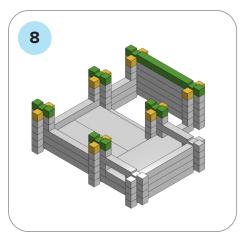

## SOME SIMPLE STEPS TO KEEP IN MIND:

- Each consecutive picture shows a new layer.
- Each new layer is shown in bright colors.
- Logs highlighted yellow always go first and then green logs sit across.
- If there is a number of layers on the same picture that means layers are identical.