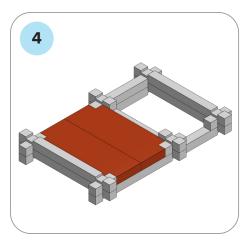

## SOME SIMPLE STEPS TO KEEP IN MIND:

- Each consecutive picture shows a new layer.
- Each new layer is shown in bright colors.
- Logs highlighted yellow always go first and then green logs sit across.
- If there is a number of layers on the same picture that means layers are identical.