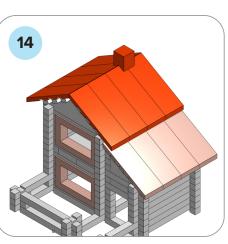

## SOME SIMPLE STEPS TO KEEP IN MIND:

- Each consecutive picture shows a new layer.
- Each new layer is shown in bright colors.
- Logs highlighted yellow always go first and then green logs sit across.
- If there is a number of layers on the same picture that means layers are identical.