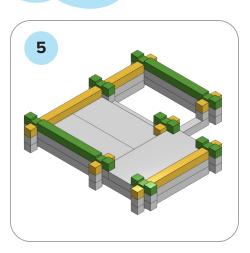

## SOME SIMPLE STEPS TO KEEP IN MIND:

- Each consecutive picture shows a new layer.
- Each new layer is shown in bright colors.
- Logs highlighted yellow always go first and then green logs sit across.
- If there is a number of layers on the same picture that means layers are identical.