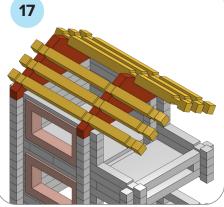

## SOME SIMPLE STEPS TO KEEP IN MIND:

- Each consecutive picture shows a new layer.
- Each new layer is shown in bright colors.
- Logs highlighted yellow always go first and then green logs sit across.
- If there is a number of layers on the same picture that means layers are identical.