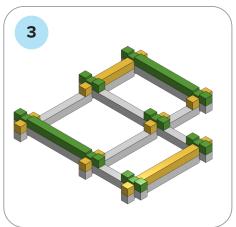

## SOME SIMPLE STEPS TO KEEP IN MIND:

- Each consecutive picture shows a new layer.
- Each new layer is shown in bright colors.
- Logs highlighted yellow always go first and then green logs sit across.
- If there is a number of layers on the same picture that means layers are identical.