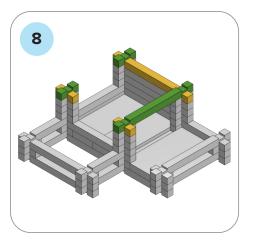

## SOME SIMPLE STEPS TO KEEP IN MIND:

- Each consecutive picture shows a new layer.
- Each new layer is shown in bright colors.
- Logs highlighted yellow always go first and then green logs sit across.
- If there is a number of layers on the same picture that means layers are identical.

The goal of the models is to demonstrate the basic concepts of log construction and different design options available. With a little practice, your child will quickly find that there are no limits to what they can build. When your child needs more logs, they are always available in different sets and configurations.