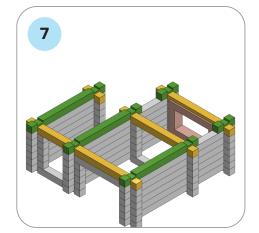

## SOME SIMPLE STEPS TO KEEP IN MIND:

- Each consecutive picture shows a new layer.
- Each new layer is shown in bright colors.
- Logs highlighted yellow always go first and then green logs sit across.
- If there is a number of layers on the same picture that means layers are identical.

The goal of the models is to demonstrate the basic concepts of log construction and different design options available. With a little practice, your child will quickly find that there are no limits to what they can build. When your child needs more logs, they are always available in different sets and configurations.