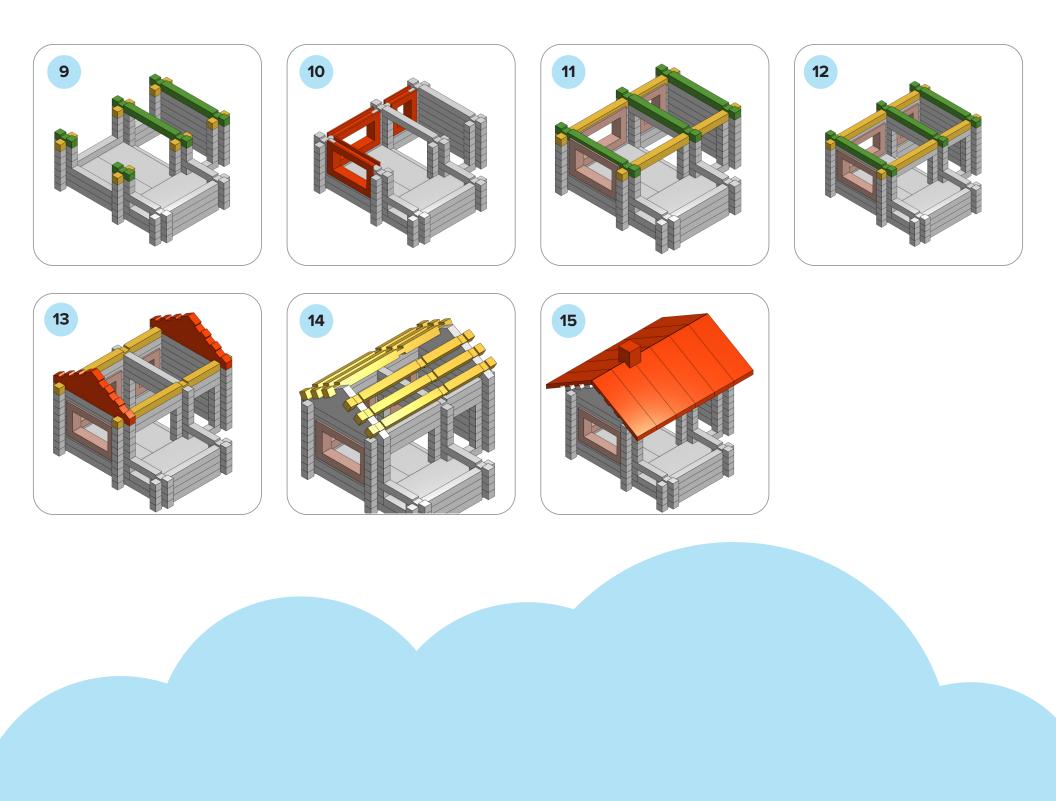

## SOME SIMPLE STEPS TO KEEP IN MIND:

- Each consecutive picture shows a new layer.
- Each new layer is shown in bright colors.
- Logs highlighted yellow always go first and then green logs sit across.
- If there is a number of layers on the same picture that means layers are identical.