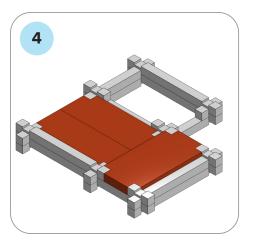

## SOME SIMPLE STEPS TO KEEP IN MIND:

- Each consecutive picture shows a new layer.
- Each new layer is shown in bright colors.
- Logs highlighted yellow always go first and then green logs sit across.
- If there is a number of layers on the same picture that means layers are identical.