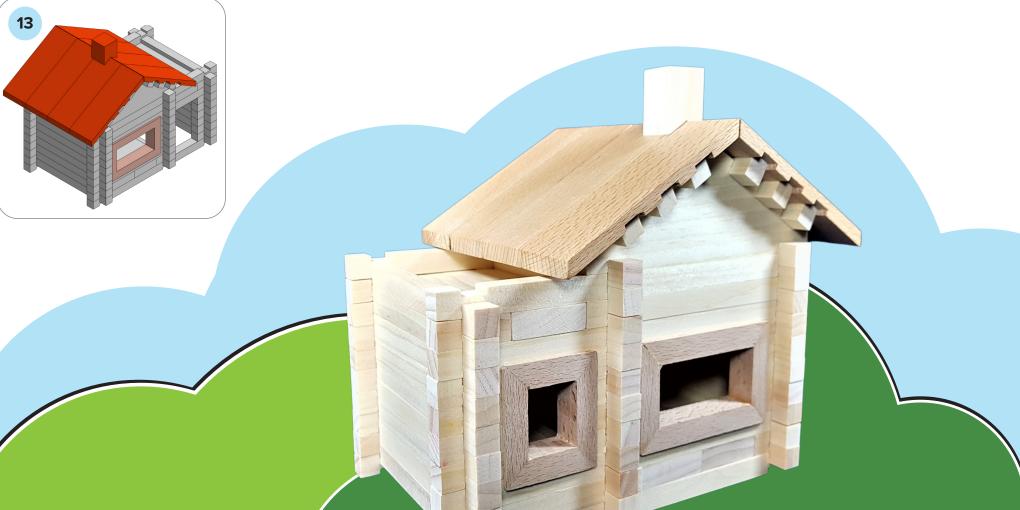

The goal of the models is to demonstrate the basic concepts of log construction and different design options available. With a little practice, your child will quickly find that there are no limits to what they can build. When your child needs more logs, they are always available in different sets and configurations.