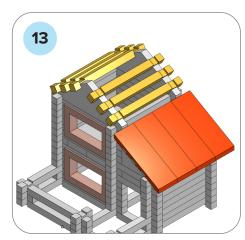

## SOME SIMPLE STEPS TO KEEP IN MIND:

- Each consecutive picture shows a new layer.
- Each new layer is shown in bright colors.
- Logs highlighted yellow always go first and then green logs sit across.
- If there is a number of layers on the same picture that means layers are identical.