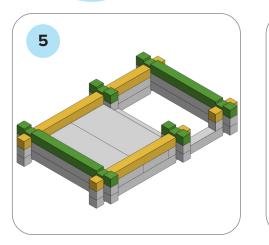

## SOME SIMPLE STEPS TO KEEP IN MIND:

- Each consecutive picture shows a new layer.
- Each new layer is shown in bright colors.
- Logs highlighted yellow always go first and then green logs sit across.
- If there is a number of layers on the same picture that means layers are identical.