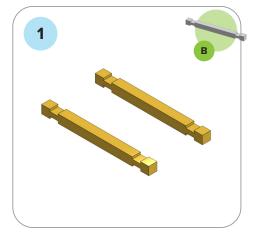

## SOME SIMPLE STEPS TO KEEP IN MIND:

- Each consecutive picture shows a new layer.
- Each new layer is shown in bright colors.
- Logs highlighted yellow always go first and then green logs sit across.
- If there is a number of layers on the same picture that means layers are identical.

## NOTE TO PARENTS

This set contains precision made parts crafted to fit together. Please be patient and do not use excessive force while assembling the building. We would highly recommend parental supervision while building the first lodge. Find the right parts in the box!