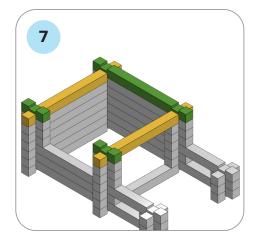

## SOME SIMPLE STEPS TO KEEP IN MIND:

- Each consecutive picture shows a new layer.
- Each new layer is shown in bright colors.
- Logs highlighted yellow always go first and then green logs sit across.
- If there is a number of layers on the same picture that means layers are identical.