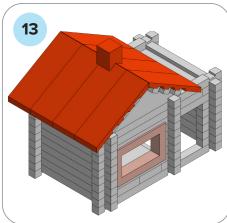

## SOME SIMPLE STEPS TO KEEP IN MIND:

- Each consecutive picture shows a new layer.
- Each new layer is shown in bright colors.
- Logs highlighted yellow always go first and then green logs sit across.
- If there is a number of layers on the same picture that means layers are identical.