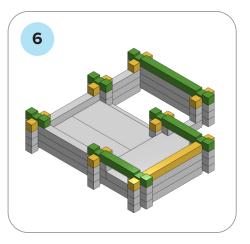

## SOME SIMPLE STEPS TO KEEP IN MIND:

- Each consecutive picture shows a new layer.
- Each new layer is shown in bright colors.
- Logs highlighted yellow always go first and then green logs sit across.
- If there is a number of layers on the same picture that means layers are identical.