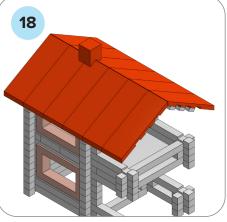

## SOME SIMPLE STEPS TO KEEP IN MIND:

- Each consecutive picture shows a new layer.
- Each new layer is shown in bright colors.
- Logs highlighted yellow always go first and then green logs sit across.
- If there is a number of layers on the same picture that means layers are identical.