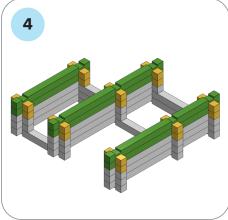

## SOME SIMPLE STEPS TO KEEP IN MIND:

- Each consecutive picture shows a new layer.
- Each new layer is shown in bright colors.
- Logs highlighted yellow always go first and then green logs sit across.
- If there is a number of layers on the same picture that means layers are identical.