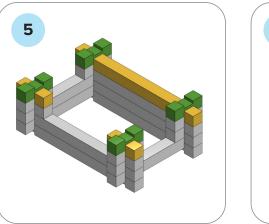

## SOME SIMPLE STEPS TO KEEP IN MIND:

- Each consecutive picture shows a new layer.
- Each new layer is shown in bright colors.
- Logs highlighted yellow always go first and then green logs sit across.
- If there is a number of layers on the same picture that means layers are identical.