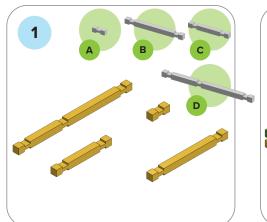

## SOME SIMPLE STEPS TO KEEP IN MIND:

- Each consecutive picture shows a new layer.
- Each new layer is shown in bright colors.
- Logs highlighted yellow always go first and then green logs sit across.
- If there is a number of layers on the same picture that means layers are identical.

## NOTE TO PARENTS

This set contains precision made parts crafted to fit together. Please be patient and do not use excessive force while assembling the building. We would highly recommend parental supervision while building the first lodge. Find the right parts in the box!