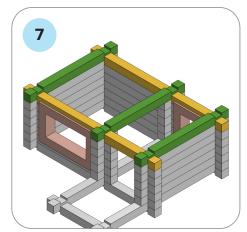

## SOME SIMPLE STEPS TO KEEP IN MIND:

- Each consecutive picture shows a new layer.
- Each new layer is shown in bright colors.
- Logs highlighted yellow always go first and then green logs sit across.
- If there is a number of layers on the same picture that means layers are identical.