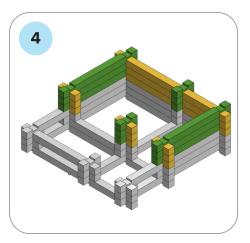

## SOME SIMPLE STEPS TO KEEP IN MIND:

- Each consecutive picture shows a new layer.
- Each new layer is shown in bright colors.
- Logs highlighted yellow always go first and then green logs sit across.
- If there is a number of layers on the same picture that means layers are identical.