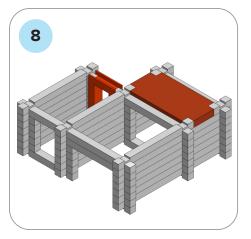

## SOME SIMPLE STEPS TO KEEP IN MIND:

- Each consecutive picture shows a new layer.
- Each new layer is shown in bright colors.
- Logs highlighted yellow always go first and then green logs sit across.
- If there is a number of layers on the same picture that means layers are identical.

The goal of the models is to demonstrate the basic concepts of log construction and different design options available. With a little practice, your child will quickly find that there are no limits to what they can build. When your child needs more logs, they are always available in different sets and configurations.