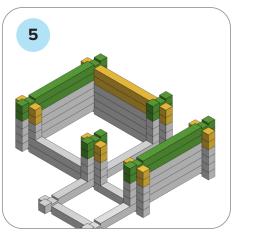

## SOME SIMPLE STEPS TO KEEP IN MIND:

- Each consecutive picture shows a new layer.
- Each new layer is shown in bright colors.
- Logs highlighted yellow always go first and then green logs sit across.
- If there is a number of layers on the same picture that means layers are identical.