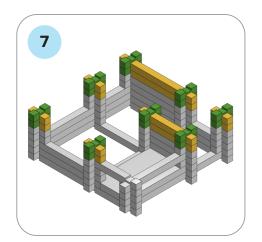

## SOME SIMPLE STEPS TO KEEP IN MIND:

- Each consecutive picture shows a new layer.
- Each new layer is shown in bright colors.
- Logs highlighted yellow always go first and then green logs sit across.
- If there is a number of layers on the same picture that means layers are identical.