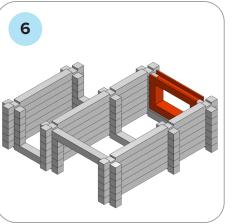

## SOME SIMPLE STEPS TO KEEP IN MIND:

- Each consecutive picture shows a new layer.
- Each new layer is shown in bright colors.
- Logs highlighted yellow always go first and then green logs sit across.
- If there is a number of layers on the same picture that means layers are identical.

The goal of the models is to demonstrate the basic concepts of log construction and different design options available. With a little practice, your child will quickly find that there are no limits to what they can build. When your child needs more logs, they are always available in different sets and configurations.