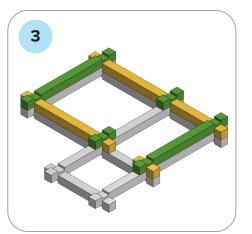

## SOME SIMPLE STEPS TO KEEP IN MIND:

- Each consecutive picture shows a new layer.
- Each new layer is shown in bright colors.
- Logs highlighted yellow always go first and then green logs sit across.
- If there is a number of layers on the same picture that means layers are identical.