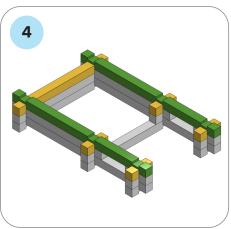

## SOME SIMPLE STEPS TO KEEP IN MIND:

- Each consecutive picture shows a new layer.
- Each new layer is shown in bright colors.
- Logs highlighted yellow always go first and then green logs sit across.
- If there is a number of layers on the same picture that means layers are identical.