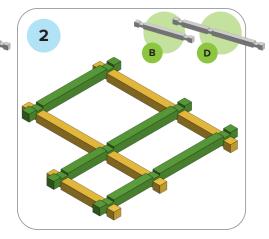

## SOME SIMPLE STEPS TO KEEP IN MIND:

- Each consecutive picture shows a new layer.
- Each new layer is shown in bright colors.
- Logs highlighted yellow always go first and then green logs sit across.
- If there is a number of layers on the same picture that means layers are identical.