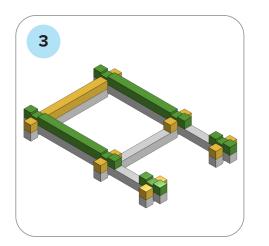

## SOME SIMPLE STEPS TO KEEP IN MIND:

- Each consecutive picture shows a new layer.
- Each new layer is shown in bright colors.
- Logs highlighted yellow always go first and then green logs sit across.
- If there is a number of layers on the same picture that means layers are identical.