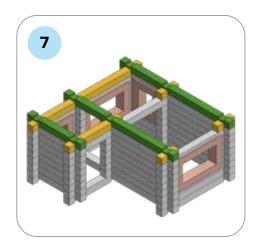

### **SOME SIMPLE STEPS TO KEEP IN MIND:**

- Each consecutive picture shows a new layer.
- Each new layer is shown in bright colors.
- Logs highlighted yellow always go first and then green logs sit across.
- If there is a number of layers on the same picture that means layers are identical.