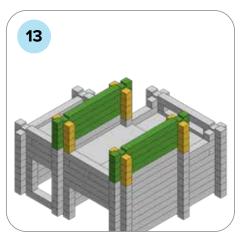

### **SOME SIMPLE STEPS TO KEEP IN MIND:**

- Each consecutive picture shows a new layer.
- Each new layer is shown in bright colors.
- Logs highlighted yellow always go first and then green logs sit across.
- If there is a number of layers on the same picture that means layers are identical.