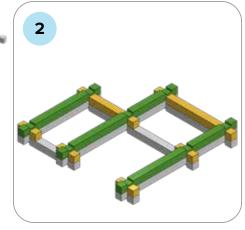

### **SOME SIMPLE STEPS TO KEEP IN MIND:**

- Each consecutive picture shows a new layer.
- Each new layer is shown in bright colors.
- Logs highlighted yellow always go first and then green logs sit across.
- If there is a number of layers on the same picture that means layers are identical.