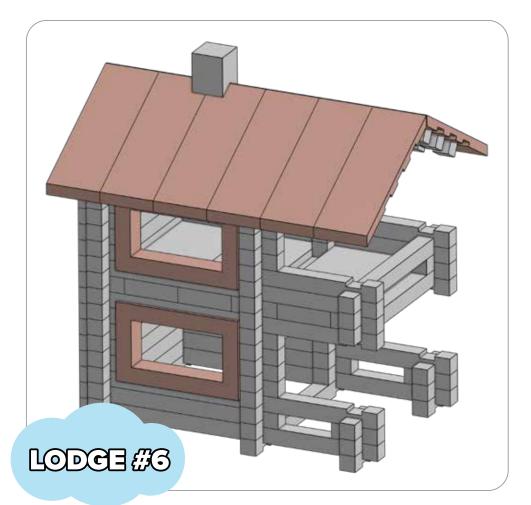

### **HOW TO USE LOG-O-LODGE**

You can build a wide variety of buildings using the LOG-O-LODGE set. Enclosed you will find detailed instructions for 10 different designs that vary complexity. Overall, hundreds of combinations are possible, but these initial designs are a good way to make you child's first experience with LOG-O-LODGE fun and easy.