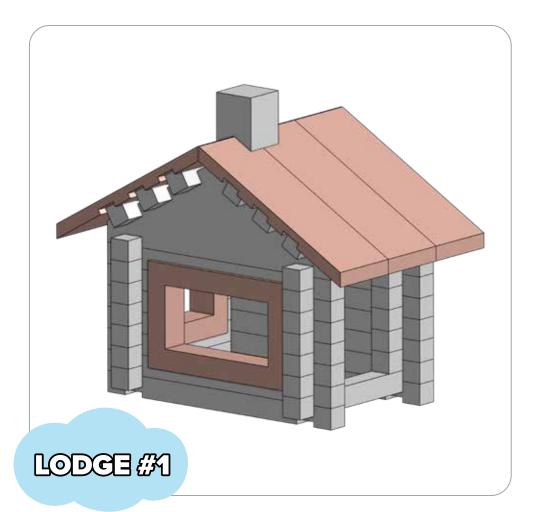

### **HOW TO USE LOG-O-LODGE**

You can build a wide variety of buildings using the LOG-O-LODGE set. Enclosed you will find detailed instructions for 10 different designs that vary complexity. Overall, hundreds of combinations are possible, but these initial designs are a good way to make you child's first experience with LOG-O-LODGE fun and easy.

### **SOME SIMPLE STEPS TO KEEP IN MIND:**

- Each consecutive picture shows a new layer.
- Each new layer is shown in bright colors.
- Logs highlighted yellow always go first and then green logs sit across.
- If there is a number of layers on the same picture that means layers are identical.