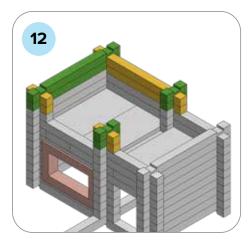

### **SOME SIMPLE STEPS TO KEEP IN MIND:**

- Each consecutive picture shows a new layer.
- Each new layer is shown in bright colors.
- Logs highlighted yellow always go first and then green logs sit across.
- If there is a number of layers on the same picture that means layers are identical.