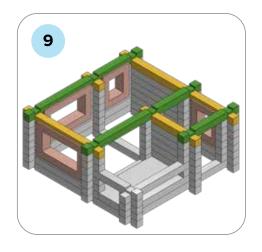

### **SOME SIMPLE STEPS TO KEEP IN MIND:**

- Each consecutive picture shows a new layer.
- Each new layer is shown in bright colors.
- Logs highlighted yellow always go first and then green logs sit across.
- If there is a number of layers on the same picture that means layers are identical.