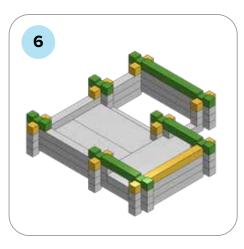

### **SOME SIMPLE STEPS TO KEEP IN MIND:**

- Each consecutive picture shows a new layer.
- Each new layer is shown in bright colors.
- Logs highlighted yellow always go first and then green logs sit across.
- If there is a number of layers on the same picture that means layers are identical.