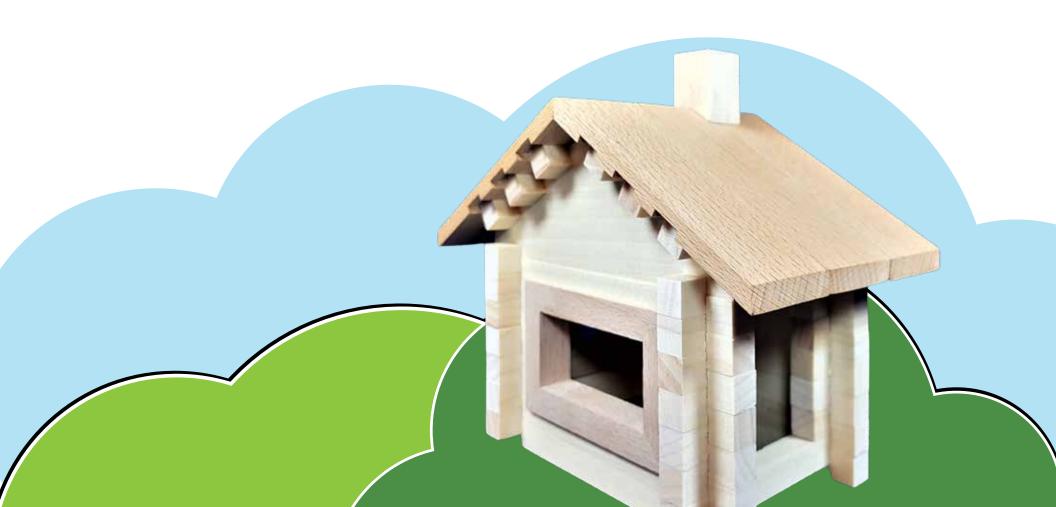

LOG-O-LODGE Building Set is intended to provide hours of fun and entertainment for children of all ages. It's a creative way to develop your child's motor skills, spatial thinking and hand to eye coordination.

This building set is made of 100% natural Canadian wood without the use of any toxic substances or dies. LOG-O-LODGE toys are made only from eco-friendly and sustainable materials.