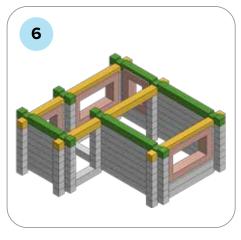

### **SOME SIMPLE STEPS TO KEEP IN MIND:**

- Each consecutive picture shows a new layer.
- Each new layer is shown in bright colors.
- Logs highlighted yellow always go first and then green logs sit across.
- If there is a number of layers on the same picture that means layers are identical.