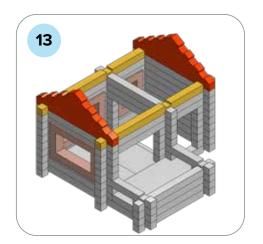

### **SOME SIMPLE STEPS TO KEEP IN MIND:**

- Each consecutive picture shows a new layer.
- Each new layer is shown in bright colors.
- Logs highlighted yellow always go first and then green logs sit across.
- If there is a number of layers on the same picture that means layers are identical.