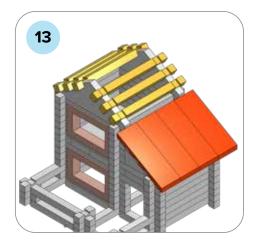

### **SOME SIMPLE STEPS TO KEEP IN MIND:**

- Each consecutive picture shows a new layer.
- Each new layer is shown in bright colors.
- Logs highlighted yellow always go first and then green logs sit across.
- If there is a number of layers on the same picture that means layers are identical.