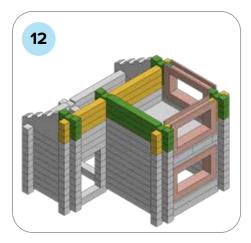

### **SOME SIMPLE STEPS TO KEEP IN MIND:**

- Each consecutive picture shows a new layer.
- Each new layer is shown in bright colors.
- Logs highlighted yellow always go first and then green logs sit across.
- If there is a number of layers on the same picture that means layers are identical.