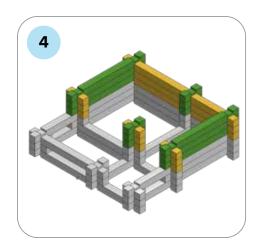

### **SOME SIMPLE STEPS TO KEEP IN MIND:**

- Each consecutive picture shows a new layer.
- Each new layer is shown in bright colors.
- Logs highlighted yellow always go first and then green logs sit across.
- If there is a number of layers on the same picture that means layers are identical.