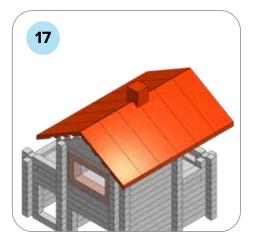

### **HOW TO USE LOG-O-LODGE**

You can build a wide variety of buildings using the LOG-O-LODGE set. Enclosed you will find detailed instructions for 10 different designs that vary complexity. Overall, hundreds of combinations are possible, but these initial designs are a good way to make you child's first experience with LOG-O-LODGE fun and easy.