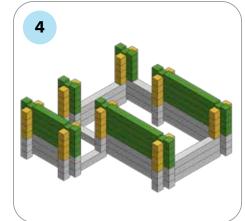

### **SOME SIMPLE STEPS TO KEEP IN MIND:**

- Each consecutive picture shows a new layer.
- Each new layer is shown in bright colors.
- Logs highlighted yellow always go first and then green logs sit across.
- If there is a number of layers on the same picture that means layers are identical.