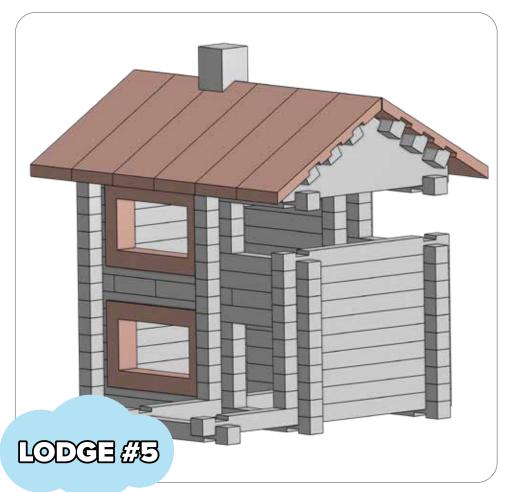

### **HOW TO USE LOG-O-LODGE**

You can build a wide variety of buildings using the LOG-O-LODGE set. Enclosed you will find detailed instructions for 10 different designs that vary complexity. Overall, hundreds of combinations are possible, but these initial designs are a good way to make you child's first experience with LOG-O-LODGE fun and easy.

The goal of the models is to demonstrate the basic concepts of log construction and different design options available. With a little practice, your child will quickly find that there are no limits to what they can build. When your child needs more logs, they are always available in different sets and configurations.