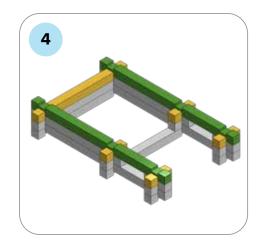

### **SOME SIMPLE STEPS TO KEEP IN MIND:**

- Each consecutive picture shows a new layer.
- Each new layer is shown in bright colors.
- Logs highlighted yellow always go first and then green logs sit across.
- If there is a number of layers on the same picture that means layers are identical.