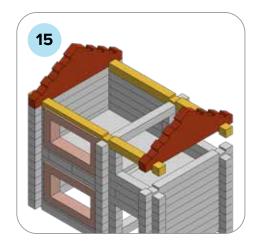

### **SOME SIMPLE STEPS TO KEEP IN MIND:**

- Each consecutive picture shows a new layer.
- Each new layer is shown in bright colors.
- Logs highlighted yellow always go first and then green logs sit across.
- If there is a number of layers on the same picture that means layers are identical.