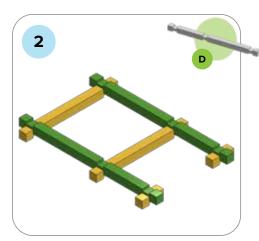

### **SOME SIMPLE STEPS TO KEEP IN MIND:**

- Each consecutive picture shows a new layer.
- Each new layer is shown in bright colors.
- Logs highlighted yellow always go first and then green logs sit across.
- If there is a number of layers on the same picture that means layers are identical.