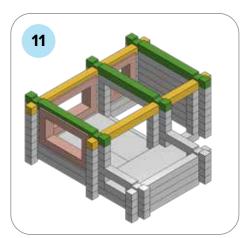

### **SOME SIMPLE STEPS TO KEEP IN MIND:**

- Each consecutive picture shows a new layer.
- Each new layer is shown in bright colors.
- Logs highlighted yellow always go first and then green logs sit across.
- If there is a number of layers on the same picture that means layers are identical.