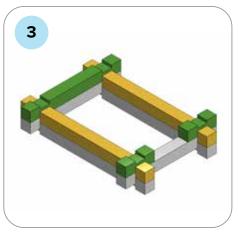

### **SOME SIMPLE STEPS TO KEEP IN MIND:**

- Each consecutive picture shows a new layer.
- Each new layer is shown in bright colors.
- Logs highlighted yellow always go first and then green logs sit across.
- If there is a number of layers on the same picture that means layers are identical.