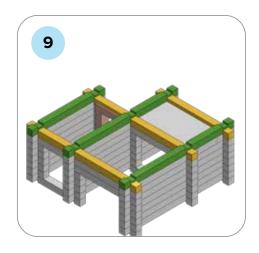

### **SOME SIMPLE STEPS TO KEEP IN MIND:**

- Each consecutive picture shows a new layer.
- Each new layer is shown in bright colors.
- Logs highlighted yellow always go first and then green logs sit across.
- If there is a number of layers on the same picture that means layers are identical.