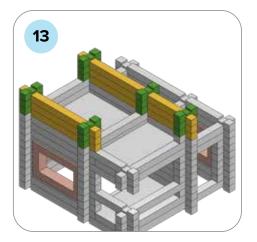

### **SOME SIMPLE STEPS TO KEEP IN MIND:**

- Each consecutive picture shows a new layer.
- Each new layer is shown in bright colors.
- Logs highlighted yellow always go first and then green logs sit across.
- If there is a number of layers on the same picture that means layers are identical.