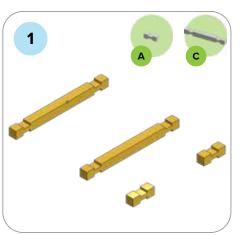

e that means layers are identical.

The goal of the models is to demonstrate the basic concepts of log construction and different design options available. With a little practice, your child will quickly find that there are no limits to what they can build. When your child needs more logs, they are always available in different sets and configurations.

## **NOTE TO PARENTS**

This set contains precision made parts crafted to fit together. Please be patient and do not use excessive force while assembling the building. We would highly recommend parental supervision while building the first lodge.

# Find the right parts in the box!

















































































































































































































































































































































# **LOG-O-LODGE TOYS INC.**

logolodgetoys.com