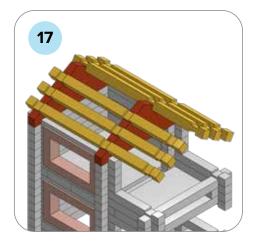

### **SOME SIMPLE STEPS TO KEEP IN MIND:**

- Each consecutive picture shows a new layer.
- Each new layer is shown in bright colors.
- Logs highlighted yellow always go first and then green logs sit across.
- If there is a number of layers on the same picture that means layers are identical.