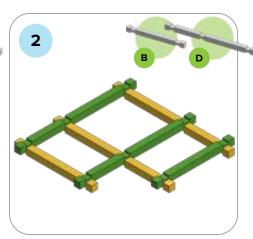

### **SOME SIMPLE STEPS TO KEEP IN MIND:**

- Each consecutive picture shows a new layer.
- Each new layer is shown in bright colors.
- Logs highlighted yellow always go first and then green logs sit across.
- If there is a number of layers on the same picture that means layers are identical.