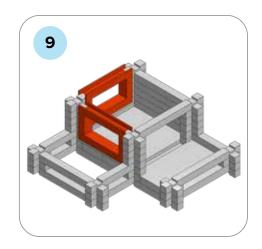

### **SOME SIMPLE STEPS TO KEEP IN MIND:**

- Each consecutive picture shows a new layer.
- Each new layer is shown in bright colors.
- Logs highlighted yellow always go first and then green logs sit across.
- If there is a number of layers on the same picture that means layers are identical.