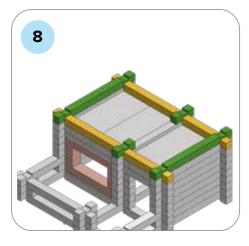

### **SOME SIMPLE STEPS TO KEEP IN MIND:**

- Each consecutive picture shows a new layer.
- Each new layer is shown in bright colors.
- Logs highlighted yellow always go first and then green logs sit across.
- If there is a number of layers on the same picture that means layers are identical.