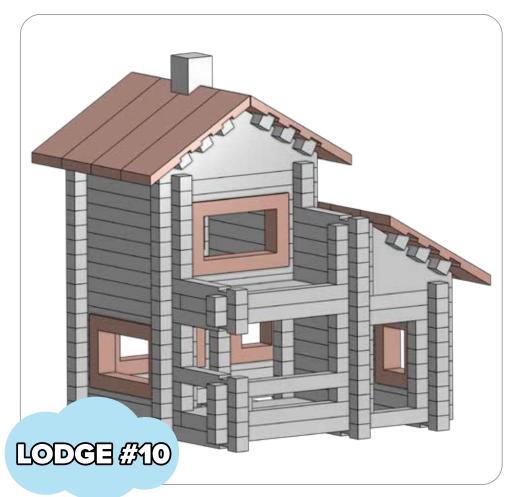

### **HOW TO USE LOG-O-LODGE**

You can build a wide variety of buildings using the LOG-O-LODGE set. Enclosed you will find detailed instructions for 10 different designs that vary complexity. Overall, hundreds of combinations are possible, but these initial designs are a good way to make you child's first experience with LOG-O-LODGE fun and easy.