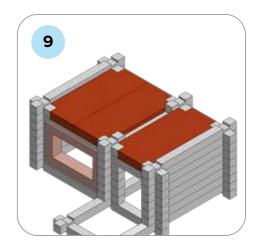

### **SOME SIMPLE STEPS TO KEEP IN MIND:**

- Each consecutive picture shows a new layer.
- Each new layer is shown in bright colors.
- Logs highlighted yellow always go first and then green logs sit across.
- If there is a number of layers on the same picture that means layers are identical.