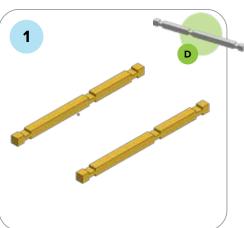

### **SOME SIMPLE STEPS TO KEEP IN MIND:**

- Each consecutive picture shows a new layer.
- Each new layer is shown in bright colors.
- Logs highlighted yellow always go first and then green logs sit across.
- If there is a number of layers on the same picture that means layers are identical.

# Find the right parts in the box!