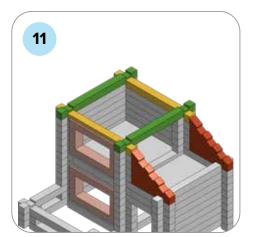

### **SOME SIMPLE STEPS TO KEEP IN MIND:**

- Each consecutive picture shows a new layer.
- Each new layer is shown in bright colors.
- Logs highlighted yellow always go first and then green logs sit across.
- If there is a number of layers on the same picture that means layers are identical.