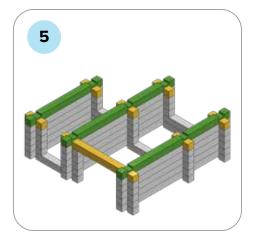

### **SOME SIMPLE STEPS TO KEEP IN MIND:**

- Each consecutive picture shows a new layer.
- Each new layer is shown in bright colors.
- Logs highlighted yellow always go first and then green logs sit across.
- If there is a number of layers on the same picture that means layers are identical.