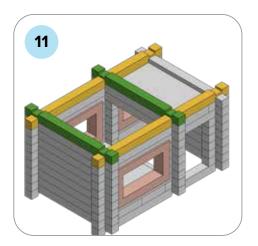

### **SOME SIMPLE STEPS TO KEEP IN MIND:**

- Each consecutive picture shows a new layer.
- Each new layer is shown in bright colors.
- Logs highlighted yellow always go first and then green logs sit across.
- If there is a number of layers on the same picture that means layers are identical.