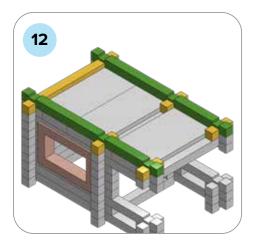

### **SOME SIMPLE STEPS TO KEEP IN MIND:**

- Each consecutive picture shows a new layer.
- Each new layer is shown in bright colors.
- Logs highlighted yellow always go first and then green logs sit across.
- If there is a number of layers on the same picture that means layers are identical.