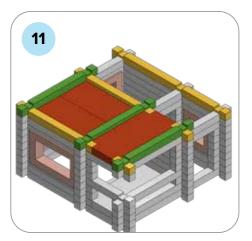

### **SOME SIMPLE STEPS TO KEEP IN MIND:**

- Each consecutive picture shows a new layer.
- Each new layer is shown in bright colors.
- Logs highlighted yellow always go first and then green logs sit across.
- If there is a number of layers on the same picture that means layers are identical.