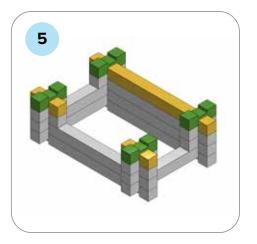

### **SOME SIMPLE STEPS TO KEEP IN MIND:**

- Each consecutive picture shows a new layer.
- Each new layer is shown in bright colors.
- Logs highlighted yellow always go first and then green logs sit across.
- If there is a number of layers on the same picture that means layers are identical.