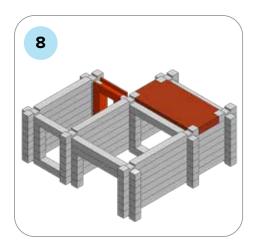

### **SOME SIMPLE STEPS TO KEEP IN MIND:**

- Each consecutive picture shows a new layer.
- Each new layer is shown in bright colors.
- Logs highlighted yellow always go first and then green logs sit across.
- If there is a number of layers on the same picture that means layers are identical.