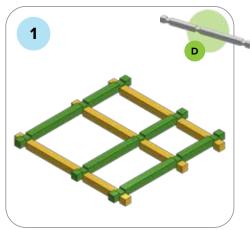

### **SOME SIMPLE STEPS TO KEEP IN MIND:**

- Each consecutive picture shows a new layer.
- Each new layer is shown in bright colors.
- Logs highlighted yellow always go first and then green logs sit across.
- If there is a number of layers on the same picture that means layers are identical.