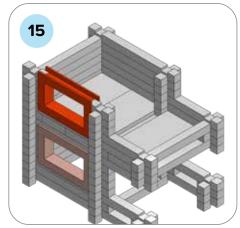

### **SOME SIMPLE STEPS TO KEEP IN MIND:**

- Each consecutive picture shows a new layer.
- Each new layer is shown in bright colors.
- Logs highlighted yellow always go first and then green logs sit across.
- If there is a number of layers on the same picture that means layers are identical.