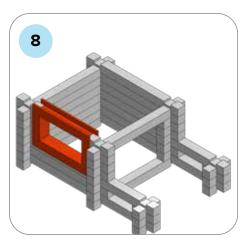

### **SOME SIMPLE STEPS TO KEEP IN MIND:**

- Each consecutive picture shows a new layer.
- Each new layer is shown in bright colors.
- Logs highlighted yellow always go first and then green logs sit across.
- If there is a number of layers on the same picture that means layers are identical.