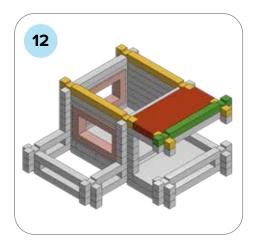

### **SOME SIMPLE STEPS TO KEEP IN MIND:**

- Each consecutive picture shows a new layer.
- Each new layer is shown in bright colors.
- Logs highlighted yellow always go first and then green logs sit across.
- If there is a number of layers on the same picture that means layers are identical.