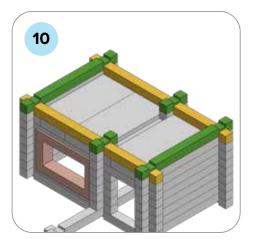

### **SOME SIMPLE STEPS TO KEEP IN MIND:**

- Each consecutive picture shows a new layer.
- Each new layer is shown in bright colors.
- Logs highlighted yellow always go first and then green logs sit across.
- If there is a number of layers on the same picture that means layers are identical.