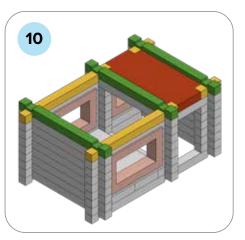

### **SOME SIMPLE STEPS TO KEEP IN MIND:**

- Each consecutive picture shows a new layer.
- Each new layer is shown in bright colors.
- Logs highlighted yellow always go first and then green logs sit across.
- If there is a number of layers on the same picture that means layers are identical.