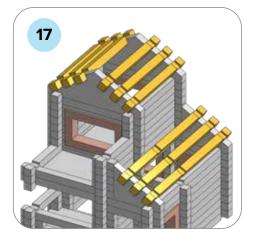

### **SOME SIMPLE STEPS TO KEEP IN MIND:**

- Each consecutive picture shows a new layer.
- Each new layer is shown in bright colors.
- Logs highlighted yellow always go first and then green logs sit across.
- If there is a number of layers on the same picture that means layers are identical.