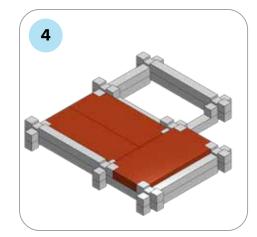

### **SOME SIMPLE STEPS TO KEEP IN MIND:**

- Each consecutive picture shows a new layer.
- Each new layer is shown in bright colors.
- Logs highlighted yellow always go first and then green logs sit across.
- If there is a number of layers on the same picture that means layers are identical.