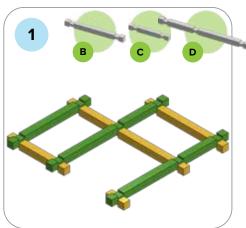

### **SOME SIMPLE STEPS TO KEEP IN MIND:**

- Each consecutive picture shows a new layer.
- Each new layer is shown in bright colors.
- Logs highlighted yellow always go first and then green logs sit across.
- If there is a number of layers on the same picture that means layers are identical.

# Find the right parts in the box!