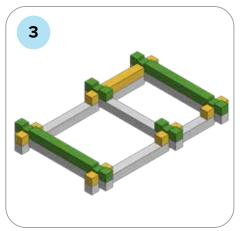

### **SOME SIMPLE STEPS TO KEEP IN MIND:**

- Each consecutive picture shows a new layer.
- Each new layer is shown in bright colors.
- Logs highlighted yellow always go first and then green logs sit across.
- If there is a number of layers on the same picture that means layers are identical.