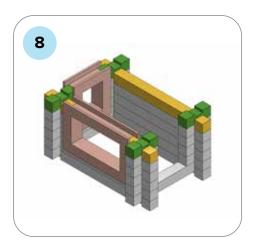

### **SOME SIMPLE STEPS TO KEEP IN MIND:**

- Each consecutive picture shows a new layer.
- Each new layer is shown in bright colors.
- Logs highlighted yellow always go first and then green logs sit across.
- If there is a number of layers on the same picture that means layers are identical.