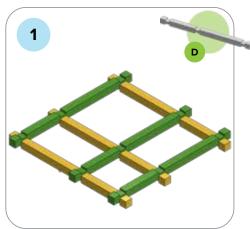

### **SOME SIMPLE STEPS TO KEEP IN MIND:**

- Each consecutive picture shows a new layer.
- Each new layer is shown in bright colors.
- Logs highlighted yellow always go first and then green logs sit across.
- If there is a number of layers on the same picture that means layers are identical.

# Find the right parts in the box!