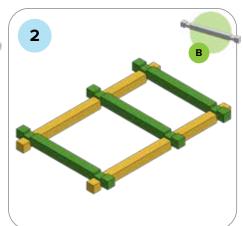

### **SOME SIMPLE STEPS TO KEEP IN MIND:**

- Each consecutive picture shows a new layer.
- Each new layer is shown in bright colors.
- Logs highlighted yellow always go first and then green logs sit across.
- If there is a number of layers on the same picture that means layers are identical.

# Find the right parts in the box!