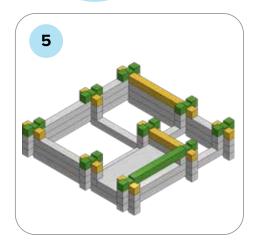

### **SOME SIMPLE STEPS TO KEEP IN MIND:**

- Each consecutive picture shows a new layer.
- Each new layer is shown in bright colors.
- Logs highlighted yellow always go first and then green logs sit across.
- If there is a number of layers on the same picture that means layers are identical.