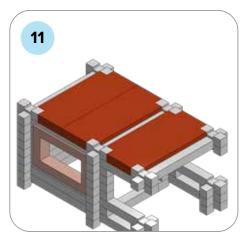

### **SOME SIMPLE STEPS TO KEEP IN MIND:**

- Each consecutive picture shows a new layer.
- Each new layer is shown in bright colors.
- Logs highlighted yellow always go first and then green logs sit across.
- If there is a number of layers on the same picture that means layers are identical.