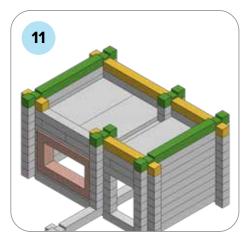

### **SOME SIMPLE STEPS TO KEEP IN MIND:**

- Each consecutive picture shows a new layer.
- Each new layer is shown in bright colors.
- Logs highlighted yellow always go first and then green logs sit across.
- If there is a number of layers on the same picture that means layers are identical.