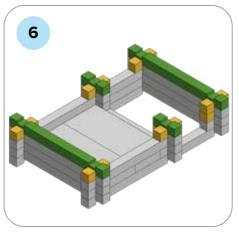

### **SOME SIMPLE STEPS TO KEEP IN MIND:**

- Each consecutive picture shows a new layer.
- Each new layer is shown in bright colors.
- Logs highlighted yellow always go first and then green logs sit across.
- If there is a number of layers on the same picture that means layers are identical.