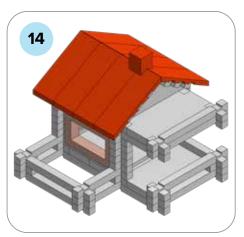

### **SOME SIMPLE STEPS TO KEEP IN MIND:**

- Each consecutive picture shows a new layer.
- Each new layer is shown in bright colors.
- Logs highlighted yellow always go first and then green logs sit across.
- If there is a number of layers on the same picture that means layers are identical.