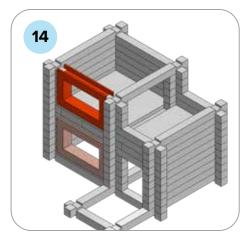

### **SOME SIMPLE STEPS TO KEEP IN MIND:**

- Each consecutive picture shows a new layer.
- Each new layer is shown in bright colors.
- Logs highlighted yellow always go first and then green logs sit across.
- If there is a number of layers on the same picture that means layers are identical.