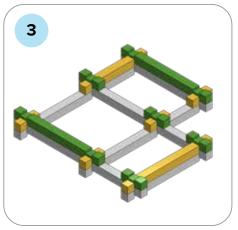

### **SOME SIMPLE STEPS TO KEEP IN MIND:**

- Each consecutive picture shows a new layer.
- Each new layer is shown in bright colors.
- Logs highlighted yellow always go first and then green logs sit across.
- If there is a number of layers on the same picture that means layers are identical.