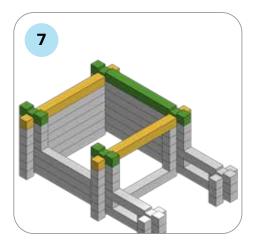

### **SOME SIMPLE STEPS TO KEEP IN MIND:**

- Each consecutive picture shows a new layer.
- Each new layer is shown in bright colors.
- Logs highlighted yellow always go first and then green logs sit across.
- If there is a number of layers on the same picture that means layers are identical.