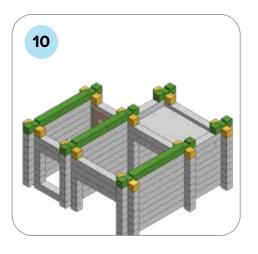

### **SOME SIMPLE STEPS TO KEEP IN MIND:**

- Each consecutive picture shows a new layer.
- Each new layer is shown in bright colors.
- Logs highlighted yellow always go first and then green logs sit across.
- If there is a number of layers on the same picture that means layers are identical.