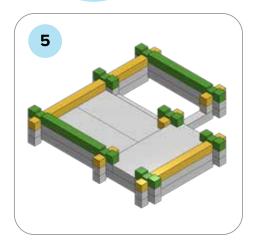

### **SOME SIMPLE STEPS TO KEEP IN MIND:**

- Each consecutive picture shows a new layer.
- Each new layer is shown in bright colors.
- Logs highlighted yellow always go first and then green logs sit across.
- If there is a number of layers on the same picture that means layers are identical.