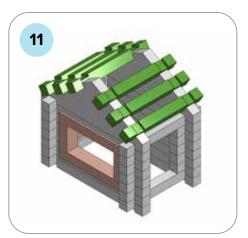

### **SOME SIMPLE STEPS TO KEEP IN MIND:**

- Each consecutive picture shows a new layer.
- Each new layer is shown in bright colors.
- Logs highlighted yellow always go first and then green logs sit across.
- If there is a number of layers on the same picture that means layers are identical.