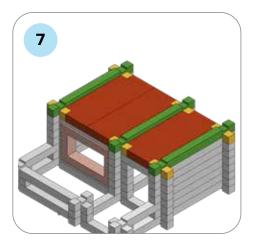

### **SOME SIMPLE STEPS TO KEEP IN MIND:**

- Each consecutive picture shows a new layer.
- Each new layer is shown in bright colors.
- Logs highlighted yellow always go first and then green logs sit across.
- If there is a number of layers on the same picture that means layers are identical.