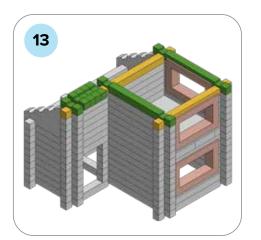

### **SOME SIMPLE STEPS TO KEEP IN MIND:**

- Each consecutive picture shows a new layer.
- Each new layer is shown in bright colors.
- Logs highlighted yellow always go first and then green logs sit across.
- If there is a number of layers on the same picture that means layers are identical.