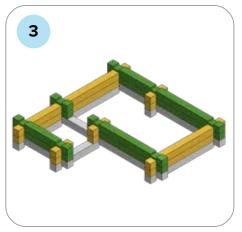

### **SOME SIMPLE STEPS TO KEEP IN MIND:**

- Each consecutive picture shows a new layer.
- Each new layer is shown in bright colors.
- Logs highlighted yellow always go first and then green logs sit across.
- If there is a number of layers on the same picture that means layers are identical.