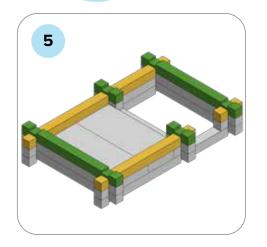

### **SOME SIMPLE STEPS TO KEEP IN MIND:**

- Each consecutive picture shows a new layer.
- Each new layer is shown in bright colors.
- Logs highlighted yellow always go first and then green logs sit across.
- If there is a number of layers on the same picture that means layers are identical.