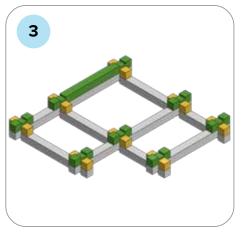

### **SOME SIMPLE STEPS TO KEEP IN MIND:**

- Each consecutive picture shows a new layer.
- Each new layer is shown in bright colors.
- Logs highlighted yellow always go first and then green logs sit across.
- If there is a number of layers on the same picture that means layers are identical.