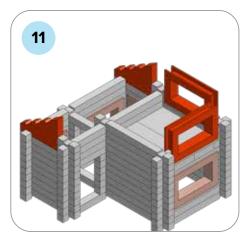

### **SOME SIMPLE STEPS TO KEEP IN MIND:**

- Each consecutive picture shows a new layer.
- Each new layer is shown in bright colors.
- Logs highlighted yellow always go first and then green logs sit across.
- If there is a number of layers on the same picture that means layers are identical.