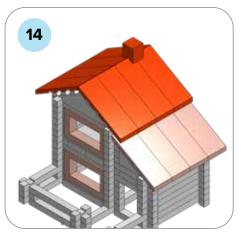

### **SOME SIMPLE STEPS TO KEEP IN MIND:**

- Each consecutive picture shows a new layer.
- Each new layer is shown in bright colors.
- Logs highlighted yellow always go first and then green logs sit across.
- If there is a number of layers on the same picture that means layers are identical.