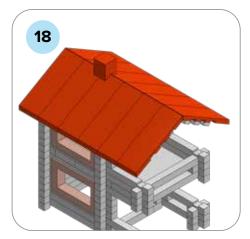

The goal of the models is to demonstrate the basic concepts of log construction and different design options available. With a little practice, your child will quickly find that there are no limits to what they can build. When your child needs more logs, they are always available in different sets and configurations.