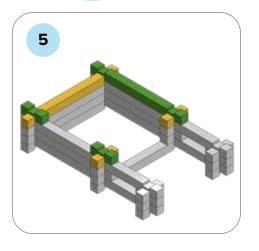

### **SOME SIMPLE STEPS TO KEEP IN MIND:**

- Each consecutive picture shows a new layer.
- Each new layer is shown in bright colors.
- Logs highlighted yellow always go first and then green logs sit across.
- If there is a number of layers on the same picture that means layers are identical.