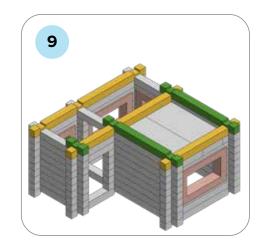

### **SOME SIMPLE STEPS TO KEEP IN MIND:**

- Each consecutive picture shows a new layer.
- Each new layer is shown in bright colors.
- Logs highlighted yellow always go first and then green logs sit across.
- If there is a number of layers on the same picture that means layers are identical.