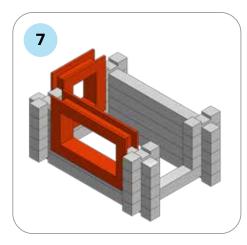

### **SOME SIMPLE STEPS TO KEEP IN MIND:**

- Each consecutive picture shows a new layer.
- Each new layer is shown in bright colors.
- Logs highlighted yellow always go first and then green logs sit across.
- If there is a number of layers on the same picture that means layers are identical.