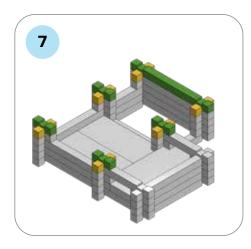

### **SOME SIMPLE STEPS TO KEEP IN MIND:**

- Each consecutive picture shows a new layer.
- Each new layer is shown in bright colors.
- Logs highlighted yellow always go first and then green logs sit across.
- If there is a number of layers on the same picture that means layers are identical.