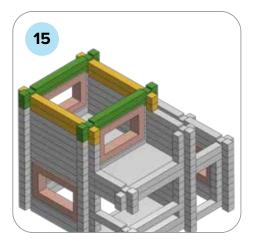

### **SOME SIMPLE STEPS TO KEEP IN MIND:**

- Each consecutive picture shows a new layer.
- Each new layer is shown in bright colors.
- Logs highlighted yellow always go first and then green logs sit across.
- If there is a number of layers on the same picture that means layers are identical.