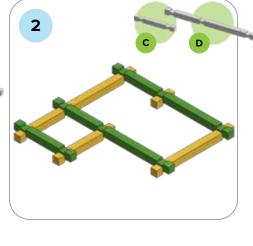

### **SOME SIMPLE STEPS TO KEEP IN MIND:**

- Each consecutive picture shows a new layer.
- Each new layer is shown in bright colors.
- Logs highlighted yellow always go first and then green logs sit across.
- If there is a number of layers on the same picture that means layers are identical.