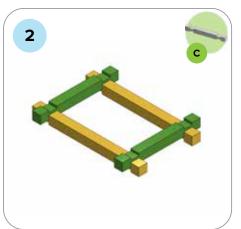

### **SOME SIMPLE STEPS TO KEEP IN MIND:**

- Each consecutive picture shows a new layer.
- Each new layer is shown in bright colors.
- Logs highlighted yellow always go first and then green logs sit across.
- If there is a number of layers on the same picture that means layers are identical.