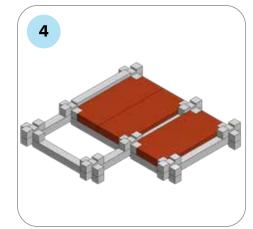

### **SOME SIMPLE STEPS TO KEEP IN MIND:**

- Each consecutive picture shows a new layer.
- Each new layer is shown in bright colors.
- Logs highlighted yellow always go first and then green logs sit across.
- If there is a number of layers on the same picture that means layers are identical.