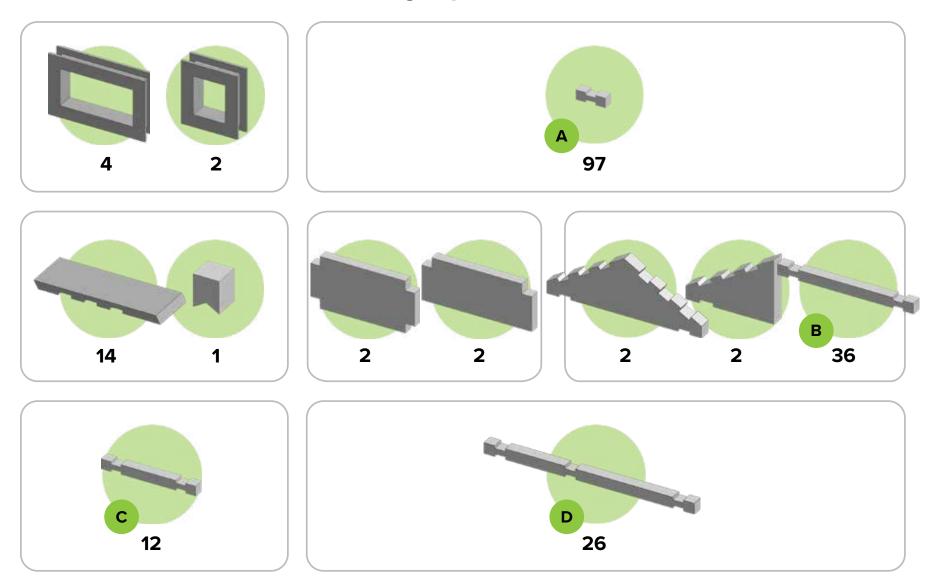

w layer is shown in bright colors.
- Logs highlighted yellow always go first and then green logs sit across.
- If there is a number of layers on the same picture that means layers are identical.

The goal of the models is to demonstrate the basic concepts of log construction and different design options available. With a little practice, your child will quickly find that there are no limits to what they can build. When your child needs more logs, they are always available in different sets and configurations.

## **NOTE TO PARENTS**

This set contains precision made parts crafted to fit together. Please be patient and do not use excessive force while assembling the building. We would highly recommend parental supervision while building the first lodge.

# Find the right parts in the box!

















































































































































































































































































































































# **LOG-O-LODGE TOYS INC.**

logolodgetoys.com