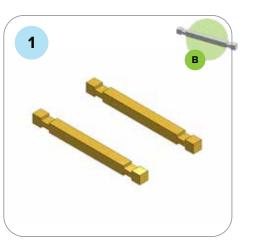

### **SOME SIMPLE STEPS TO KEEP IN MIND:**

- Each consecutive picture shows a new layer.
- Each new layer is shown in bright colors.
- Logs highlighted yellow always go first and then green logs sit across.
- If there is a number of layers on the same picture that means layers are identical.

# Find the right parts in the box!