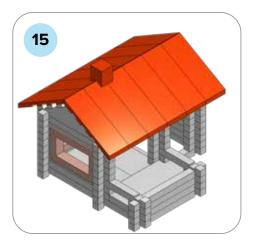

### **SOME SIMPLE STEPS TO KEEP IN MIND:**

- Each consecutive picture shows a new layer.
- Each new layer is shown in bright colors.
- Logs highlighted yellow always go first and then green logs sit across.
- If there is a number of layers on the same picture that means layers are identical.