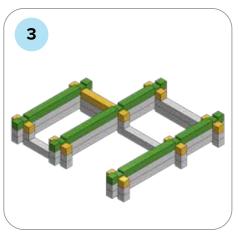

### **SOME SIMPLE STEPS TO KEEP IN MIND:**

- Each consecutive picture shows a new layer.
- Each new layer is shown in bright colors.
- Logs highlighted yellow always go first and then green logs sit across.
- If there is a number of layers on the same picture that means layers are identical.