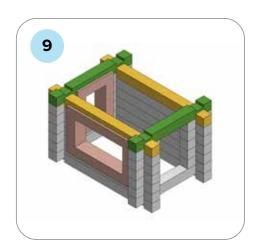

### **SOME SIMPLE STEPS TO KEEP IN MIND:**

- Each consecutive picture shows a new layer.
- Each new layer is shown in bright colors.
- Logs highlighted yellow always go first and then green logs sit across.
- If there is a number of layers on the same picture that means layers are identical.