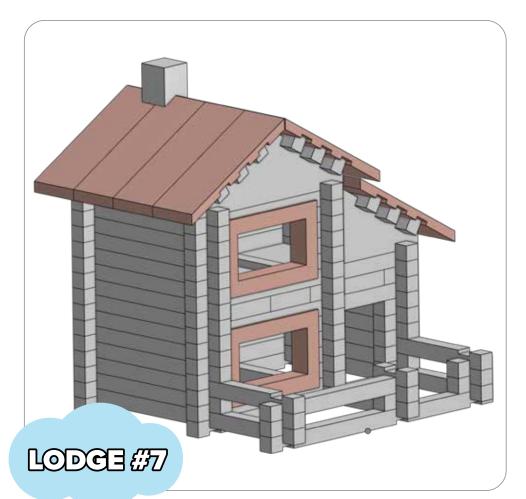

LOG-O-LODGE Building Set is intended to provide hours of fun and entertainment for children of all ages. It's a creative way to develop your child's motor skills, spatial thinking and hand to eye coordination.

This building set is made of 100% natural Canadian wood without the use of any toxic substances or dies. LOG-O-LODGE toys are made only from eco-friendly and sustainable materials.