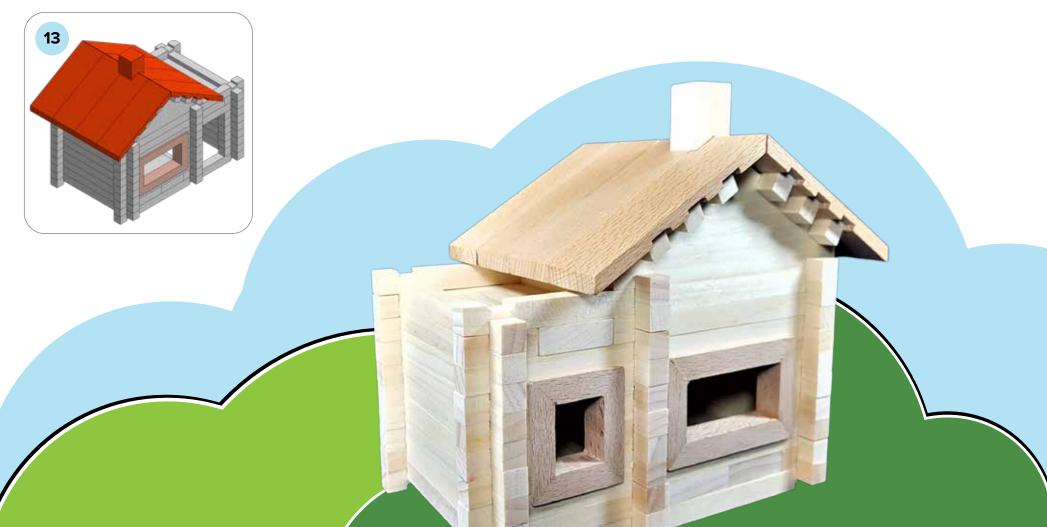

### **SOME SIMPLE STEPS TO KEEP IN MIND:**

- Each consecutive picture shows a new layer.
- Each new layer is shown in bright colors.
- Logs highlighted yellow always go first and then green logs sit across.
- If there is a number of layers on the same picture that means layers are identical.