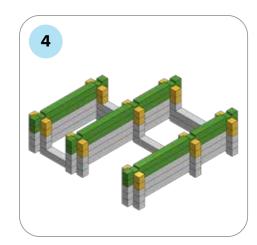

### **SOME SIMPLE STEPS TO KEEP IN MIND:**

- Each consecutive picture shows a new layer.
- Each new layer is shown in bright colors.
- Logs highlighted yellow always go first and then green logs sit across.
- If there is a number of layers on the same picture that means layers are identical.