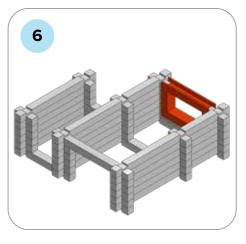

### **SOME SIMPLE STEPS TO KEEP IN MIND:**

- Each consecutive picture shows a new layer.
- Each new layer is shown in bright colors.
- Logs highlighted yellow always go first and then green logs sit across.
- If there is a number of layers on the same picture that means layers are identical.