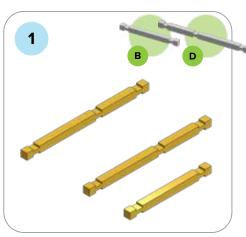

always go first and then green logs sit across.
- If there is a number of layers on the same picture that means layers are identical.

The goal of the models is to demonstrate the basic concepts of log construction and different design options available. With a little practice, your child will quickly find that there are no limits to what they can build. When your child needs more logs, they are always available in different sets and configurations.

## **NOTE TO PARENTS**

This set contains precision made parts crafted to fit together. Please be patient and do not use excessive force while assembling the building. We would highly recommend parental supervision while building the first lodge.

# Find the right parts in the box!

















































































































































































































































































































































# **LOG-O-LODGE TOYS INC.**

logolodgetoys.com