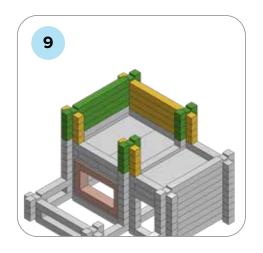

### **SOME SIMPLE STEPS TO KEEP IN MIND:**

- Each consecutive picture shows a new layer.
- Each new layer is shown in bright colors.
- Logs highlighted yellow always go first and then green logs sit across.
- If there is a number of layers on the same picture that means layers are identical.