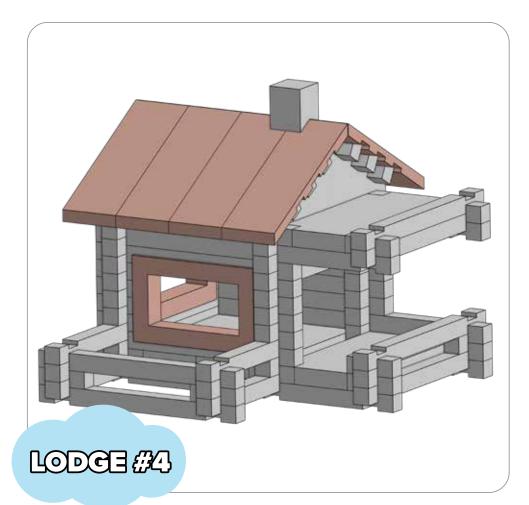

### **HOW TO USE LOG-O-LODGE**

You can build a wide variety of buildings using the LOG-O-LODGE set. Enclosed you will find detailed instructions for 10 different designs that vary complexity. Overall, hundreds of combinations are possible, but these initial designs are a good way to make you child's first experience with LOG-O-LODGE fun and easy.