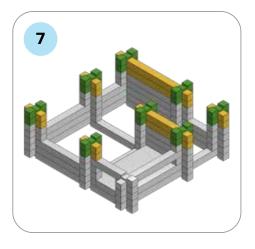

### **SOME SIMPLE STEPS TO KEEP IN MIND:**

- Each consecutive picture shows a new layer.
- Each new layer is shown in bright colors.
- Logs highlighted yellow always go first and then green logs sit across.
- If there is a number of layers on the same picture that means layers are identical.