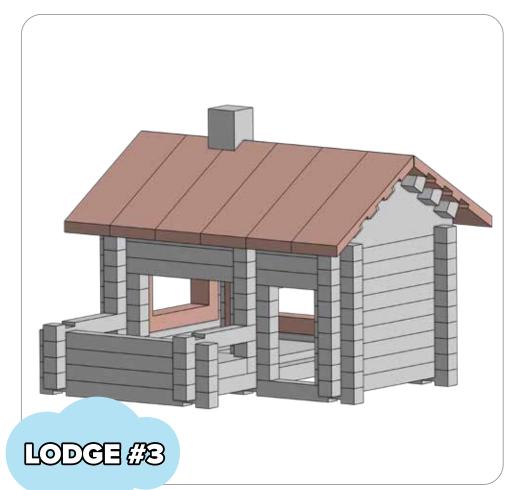

### **HOW TO USE LOG-O-LODGE**

You can build a wide variety of buildings using the LOG-O-LODGE set. Enclosed you will find detailed instructions for 10 different designs that vary complexity. Overall, hundreds of combinations are possible, but these initial designs are a good way to make you child's first experience with LOG-O-LODGE fun and easy.