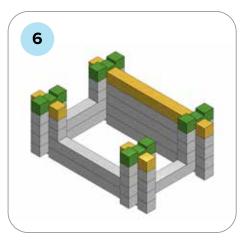

### **SOME SIMPLE STEPS TO KEEP IN MIND:**

- Each consecutive picture shows a new layer.
- Each new layer is shown in bright colors.
- Logs highlighted yellow always go first and then green logs sit across.
- If there is a number of layers on the same picture that means layers are identical.