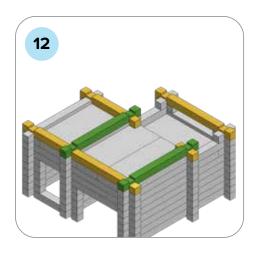

### **SOME SIMPLE STEPS TO KEEP IN MIND:**

- Each consecutive picture shows a new layer.
- Each new layer is shown in bright colors.
- Logs highlighted yellow always go first and then green logs sit across.
- If there is a number of layers on the same picture that means layers are identical.