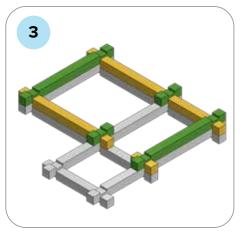

### **SOME SIMPLE STEPS TO KEEP IN MIND:**

- Each consecutive picture shows a new layer.
- Each new layer is shown in bright colors.
- Logs highlighted yellow always go first and then green logs sit across.
- If there is a number of layers on the same picture that means layers are identical.