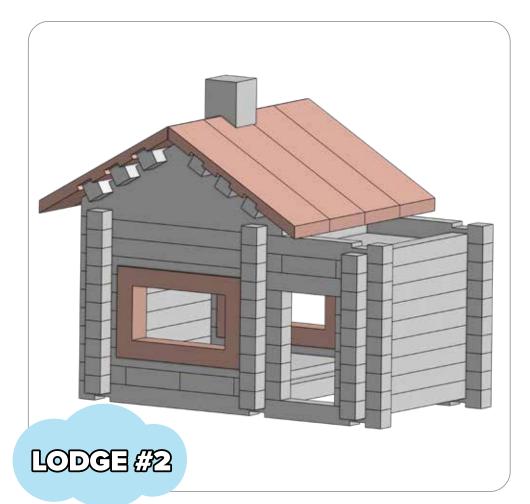

### **HOW TO USE LOG-O-LODGE**

You can build a wide variety of buildings using the LOG-O-LODGE set. Enclosed you will find detailed instructions for 10 different designs that vary complexity. Overall, hundreds of combinations are possible, but these initial designs are a good way to make you child's first experience with LOG-O-LODGE fun and easy.

The goal of the models is to demonstrate the basic concepts of log construction and different design options available. With a little practice, your child will quickly find that there are no limits to what they can build. When your child needs more logs, they are always available in different sets and configurations.