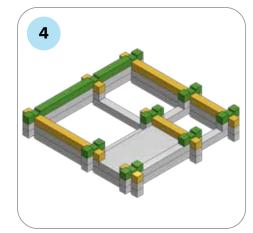

### **SOME SIMPLE STEPS TO KEEP IN MIND:**

- Each consecutive picture shows a new layer.
- Each new layer is shown in bright colors.
- Logs highlighted yellow always go first and then green logs sit across.
- If there is a number of layers on the same picture that means layers are identical.