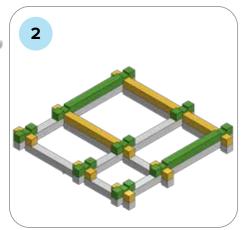

### **SOME SIMPLE STEPS TO KEEP IN MIND:**

- Each consecutive picture shows a new layer.
- Each new layer is shown in bright colors.
- Logs highlighted yellow always go first and then green logs sit across.
- If there is a number of layers on the same picture that means layers are identical.

# Find the right parts in the box!