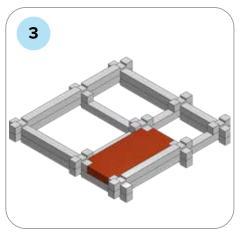

### **SOME SIMPLE STEPS TO KEEP IN MIND:**

- Each consecutive picture shows a new layer.
- Each new layer is shown in bright colors.
- Logs highlighted yellow always go first and then green logs sit across.
- If there is a number of layers on the same picture that means layers are identical.