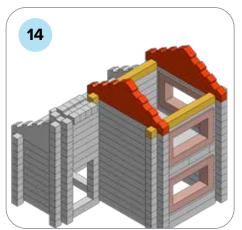

### **SOME SIMPLE STEPS TO KEEP IN MIND:**

- Each consecutive picture shows a new layer.
- Each new layer is shown in bright colors.
- Logs highlighted yellow always go first and then green logs sit across.
- If there is a number of layers on the same picture that means layers are identical.