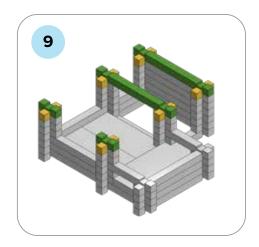

### **SOME SIMPLE STEPS TO KEEP IN MIND:**

- Each consecutive picture shows a new layer.
- Each new layer is shown in bright colors.
- Logs highlighted yellow always go first and then green logs sit across.
- If there is a number of layers on the same picture that means layers are identical.