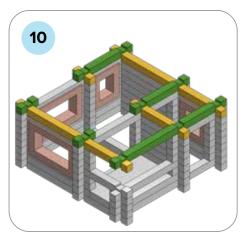

### **SOME SIMPLE STEPS TO KEEP IN MIND:**

- Each consecutive picture shows a new layer.
- Each new layer is shown in bright colors.
- Logs highlighted yellow always go first and then green logs sit across.
- If there is a number of layers on the same picture that means layers are identical.