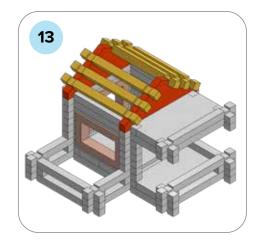

### **SOME SIMPLE STEPS TO KEEP IN MIND:**

- Each consecutive picture shows a new layer.
- Each new layer is shown in bright colors.
- Logs highlighted yellow always go first and then green logs sit across.
- If there is a number of layers on the same picture that means layers are identical.