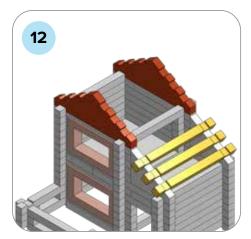

### **SOME SIMPLE STEPS TO KEEP IN MIND:**

- Each consecutive picture shows a new layer.
- Each new layer is shown in bright colors.
- Logs highlighted yellow always go first and then green logs sit across.
- If there is a number of layers on the same picture that means layers are identical.