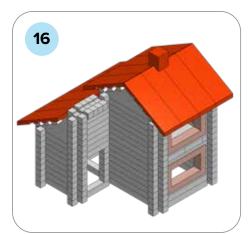

### **SOME SIMPLE STEPS TO KEEP IN MIND:**

- Each consecutive picture shows a new layer.
- Each new layer is shown in bright colors.
- Logs highlighted yellow always go first and then green logs sit across.
- If there is a number of layers on the same picture that means layers are identical.