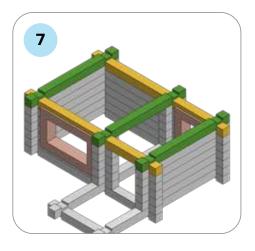

### **SOME SIMPLE STEPS TO KEEP IN MIND:**

- Each consecutive picture shows a new layer.
- Each new layer is shown in bright colors.
- Logs highlighted yellow always go first and then green logs sit across.
- If there is a number of layers on the same picture that means layers are identical.