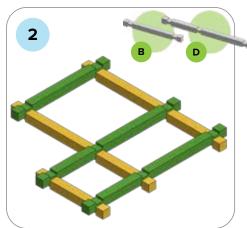

### **SOME SIMPLE STEPS TO KEEP IN MIND:**

- Each consecutive picture shows a new layer.
- Each new layer is shown in bright colors.
- Logs highlighted yellow always go first and then green logs sit across.
- If there is a number of layers on the same picture that means layers are identical.