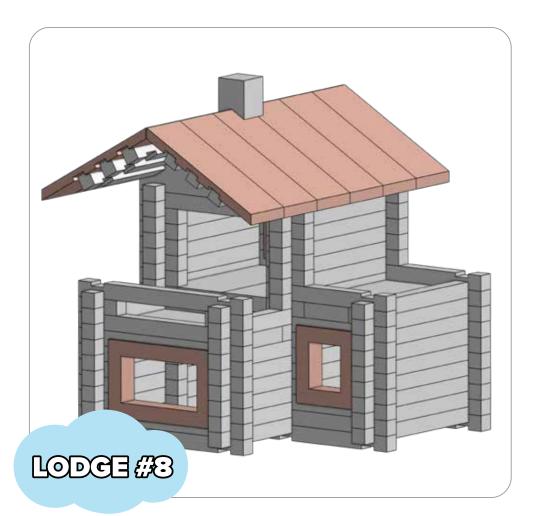

### **HOW TO USE LOG-O-LODGE**

You can build a wide variety of buildings using the LOG-O-LODGE set. Enclosed you will find detailed instructions for 10 different designs that vary complexity. Overall, hundreds of combinations are possible, but these initial designs are a good way to make you child's first experience with LOG-O-LODGE fun and easy.