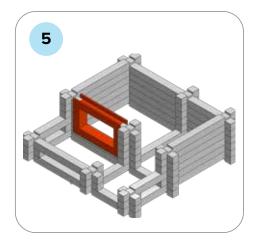

### **SOME SIMPLE STEPS TO KEEP IN MIND:**

- Each consecutive picture shows a new layer.
- Each new layer is shown in bright colors.
- Logs highlighted yellow always go first and then green logs sit across.
- If there is a number of layers on the same picture that means layers are identical.