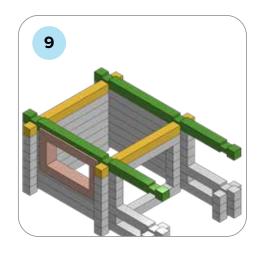

### **SOME SIMPLE STEPS TO KEEP IN MIND:**

- Each consecutive picture shows a new layer.
- Each new layer is shown in bright colors.
- Logs highlighted yellow always go first and then green logs sit across.
- If there is a number of layers on the same picture that means layers are identical.