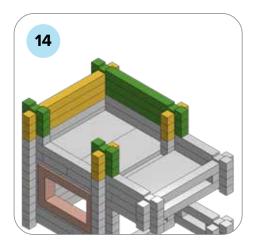

### **SOME SIMPLE STEPS TO KEEP IN MIND:**

- Each consecutive picture shows a new layer.
- Each new layer is shown in bright colors.
- Logs highlighted yellow always go first and then green logs sit across.
- If there is a number of layers on the same picture that means layers are identical.