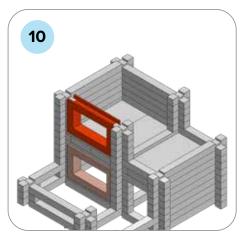

### **SOME SIMPLE STEPS TO KEEP IN MIND:**

- Each consecutive picture shows a new layer.
- Each new layer is shown in bright colors.
- Logs highlighted yellow always go first and then green logs sit across.
- If there is a number of layers on the same picture that means layers are identical.