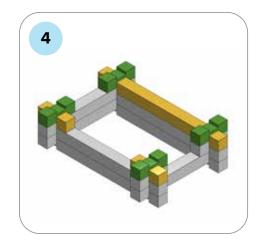

### **SOME SIMPLE STEPS TO KEEP IN MIND:**

- Each consecutive picture shows a new layer.
- Each new layer is shown in bright colors.
- Logs highlighted yellow always go first and then green logs sit across.
- If there is a number of layers on the same picture that means layers are identical.