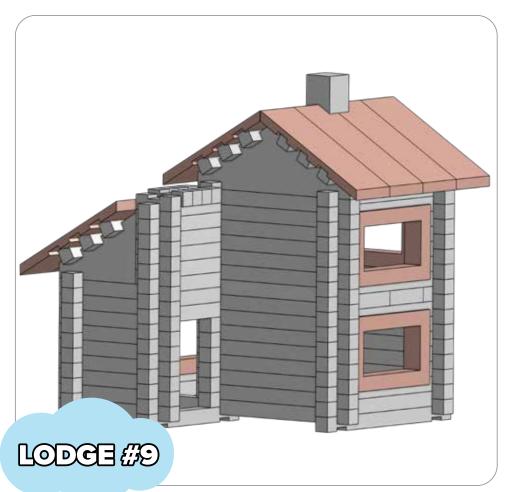

### **HOW TO USE LOG-O-LODGE**

You can build a wide variety of buildings using the LOG-O-LODGE set. Enclosed you will find detailed instructions for 10 different designs that vary complexity. Overall, hundreds of combinations are possible, but these initial designs are a good way to make you child's first experience with LOG-O-LODGE fun and easy.