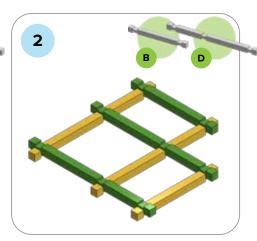

### **SOME SIMPLE STEPS TO KEEP IN MIND:**

- Each consecutive picture shows a new layer.
- Each new layer is shown in bright colors.
- Logs highlighted yellow always go first and then green logs sit across.
- If there is a number of layers on the same picture that means layers are identical.