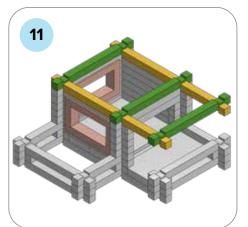

### **SOME SIMPLE STEPS TO KEEP IN MIND:**

- Each consecutive picture shows a new layer.
- Each new layer is shown in bright colors.
- Logs highlighted yellow always go first and then green logs sit across.
- If there is a number of layers on the same picture that means layers are identical.