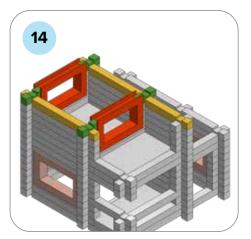

### **SOME SIMPLE STEPS TO KEEP IN MIND:**

- Each consecutive picture shows a new layer.
- Each new layer is shown in bright colors.
- Logs highlighted yellow always go first and then green logs sit across.
- If there is a number of layers on the same picture that means layers are identical.