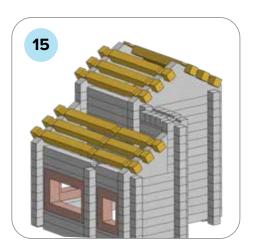

### **SOME SIMPLE STEPS TO KEEP IN MIND:**

- Each consecutive picture shows a new layer.
- Each new layer is shown in bright colors.
- Logs highlighted yellow always go first and then green logs sit across.
- If there is a number of layers on the same picture that means layers are identical.