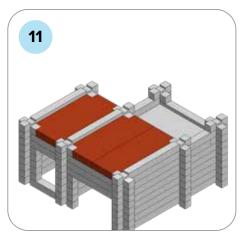

### **SOME SIMPLE STEPS TO KEEP IN MIND:**

- Each consecutive picture shows a new layer.
- Each new layer is shown in bright colors.
- Logs highlighted yellow always go first and then green logs sit across.
- If there is a number of layers on the same picture that means layers are identical.