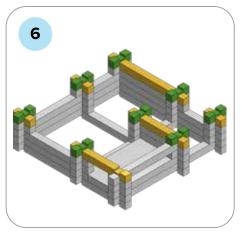

### **SOME SIMPLE STEPS TO KEEP IN MIND:**

- Each consecutive picture shows a new layer.
- Each new layer is shown in bright colors.
- Logs highlighted yellow always go first and then green logs sit across.
- If there is a number of layers on the same picture that means layers are identical.