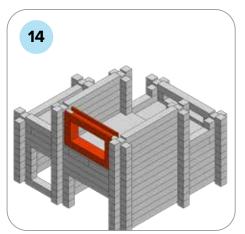

### **SOME SIMPLE STEPS TO KEEP IN MIND:**

- Each consecutive picture shows a new layer.
- Each new layer is shown in bright colors.
- Logs highlighted yellow always go first and then green logs sit across.
- If there is a number of layers on the same picture that means layers are identical.