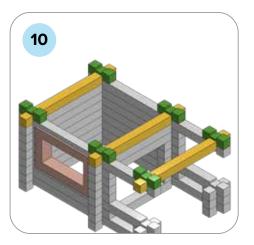

### **SOME SIMPLE STEPS TO KEEP IN MIND:**

- Each consecutive picture shows a new layer.
- Each new layer is shown in bright colors.
- Logs highlighted yellow always go first and then green logs sit across.
- If there is a number of layers on the same picture that means layers are identical.