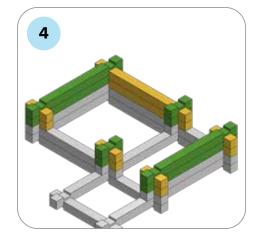

### **SOME SIMPLE STEPS TO KEEP IN MIND:**

- Each consecutive picture shows a new layer.
- Each new layer is shown in bright colors.
- Logs highlighted yellow always go first and then green logs sit across.
- If there is a number of layers on the same picture that means layers are identical.