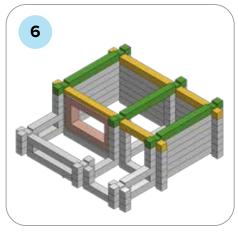

### **SOME SIMPLE STEPS TO KEEP IN MIND:**

- Each consecutive picture shows a new layer.
- Each new layer is shown in bright colors.
- Logs highlighted yellow always go first and then green logs sit across.
- If there is a number of layers on the same picture that means layers are identical.