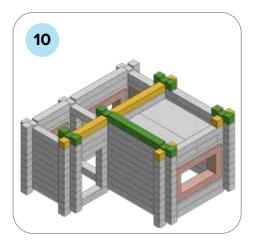

### **SOME SIMPLE STEPS TO KEEP IN MIND:**

- Each consecutive picture shows a new layer.
- Each new layer is shown in bright colors.
- Logs highlighted yellow always go first and then green logs sit across.
- If there is a number of layers on the same picture that means layers are identical.