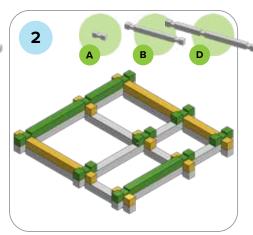

### **SOME SIMPLE STEPS TO KEEP IN MIND:**

- Each consecutive picture shows a new layer.
- Each new layer is shown in bright colors.
- Logs highlighted yellow always go first and then green logs sit across.
- If there is a number of layers on the same picture that means layers are identical.