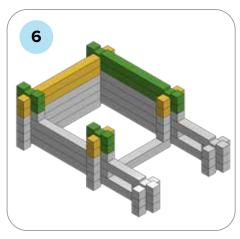

### **SOME SIMPLE STEPS TO KEEP IN MIND:**

- Each consecutive picture shows a new layer.
- Each new layer is shown in bright colors.
- Logs highlighted yellow always go first and then green logs sit across.
- If there is a number of layers on the same picture that means layers are identical.