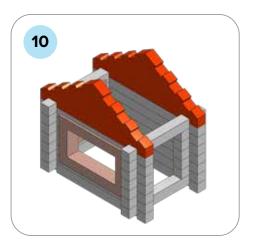

### **SOME SIMPLE STEPS TO KEEP IN MIND:**

- Each consecutive picture shows a new layer.
- Each new layer is shown in bright colors.
- Logs highlighted yellow always go first and then green logs sit across.
- If there is a number of layers on the same picture that means layers are identical.