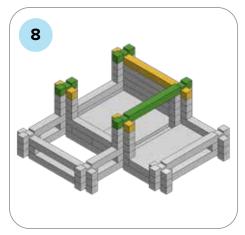

### **SOME SIMPLE STEPS TO KEEP IN MIND:**

- Each consecutive picture shows a new layer.
- Each new layer is shown in bright colors.
- Logs highlighted yellow always go first and then green logs sit across.
- If there is a number of layers on the same picture that means layers are identical.