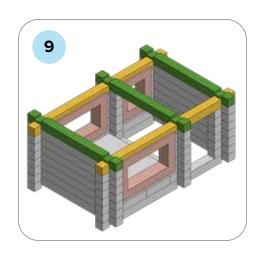

### **SOME SIMPLE STEPS TO KEEP IN MIND:**

- Each consecutive picture shows a new layer.
- Each new layer is shown in bright colors.
- Logs highlighted yellow always go first and then green logs sit across.
- If there is a number of layers on the same picture that means layers are identical.