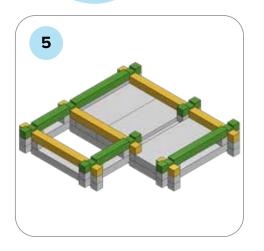

### **SOME SIMPLE STEPS TO KEEP IN MIND:**

- Each consecutive picture shows a new layer.
- Each new layer is shown in bright colors.
- Logs highlighted yellow always go first and then green logs sit across.
- If there is a number of layers on the same picture that means layers are identical.