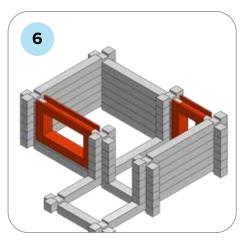

### **SOME SIMPLE STEPS TO KEEP IN MIND:**

- Each consecutive picture shows a new layer.
- Each new layer is shown in bright colors.
- Logs highlighted yellow always go first and then green logs sit across.
- If there is a number of layers on the same picture that means layers are identical.