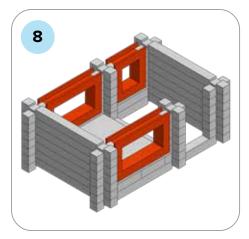

### **SOME SIMPLE STEPS TO KEEP IN MIND:**

- Each consecutive picture shows a new layer.
- Each new layer is shown in bright colors.
- Logs highlighted yellow always go first and then green logs sit across.
- If there is a number of layers on the same picture that means layers are identical.