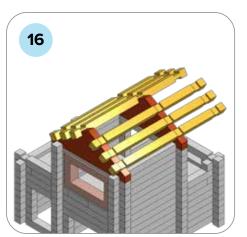

### **SOME SIMPLE STEPS TO KEEP IN MIND:**

- Each consecutive picture shows a new layer.
- Each new layer is shown in bright colors.
- Logs highlighted yellow always go first and then green logs sit across.
- If there is a number of layers on the same picture that means layers are identical.