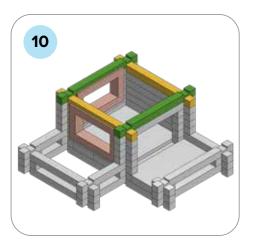

### **SOME SIMPLE STEPS TO KEEP IN MIND:**

- Each consecutive picture shows a new layer.
- Each new layer is shown in bright colors.
- Logs highlighted yellow always go first and then green logs sit across.
- If there is a number of layers on the same picture that means layers are identical.