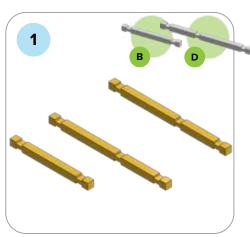

# Find the right parts in the box!

### **SOME SIMPLE STEPS TO KEEP IN MIND:**

- Each consecutive picture shows a new layer.
- Each new layer is shown in bright colors.
- Logs highlighted yellow always go first and then green logs sit across.
- If there is a number of layers on the same picture that means layers are identical.