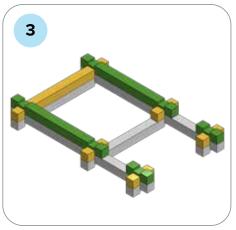

### **SOME SIMPLE STEPS TO KEEP IN MIND:**

- Each consecutive picture shows a new layer.
- Each new layer is shown in bright colors.
- Logs highlighted yellow always go first and then green logs sit across.
- If there is a number of layers on the same picture that means layers are identical.