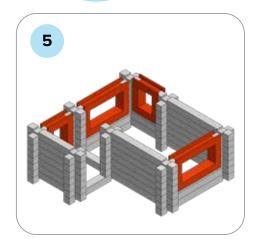

### **SOME SIMPLE STEPS TO KEEP IN MIND:**

- Each consecutive picture shows a new layer.
- Each new layer is shown in bright colors.
- Logs highlighted yellow always go first and then green logs sit across.
- If there is a number of layers on the same picture that means layers are identical.