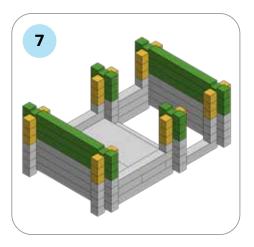

### **SOME SIMPLE STEPS TO KEEP IN MIND:**

- Each consecutive picture shows a new layer.
- Each new layer is shown in bright colors.
- Logs highlighted yellow always go first and then green logs sit across.
- If there is a number of layers on the same picture that means layers are identical.