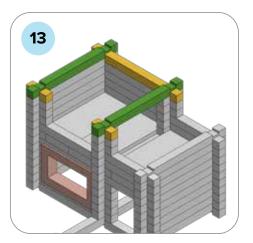

### **SOME SIMPLE STEPS TO KEEP IN MIND:**

- Each consecutive picture shows a new layer.
- Each new layer is shown in bright colors.
- Logs highlighted yellow always go first and then green logs sit across.
- If there is a number of layers on the same picture that means layers are identical.