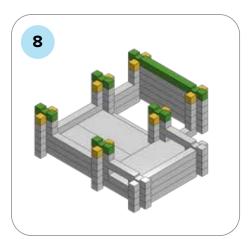

### **SOME SIMPLE STEPS TO KEEP IN MIND:**

- Each consecutive picture shows a new layer.
- Each new layer is shown in bright colors.
- Logs highlighted yellow always go first and then green logs sit across.
- If there is a number of layers on the same picture that means layers are identical.