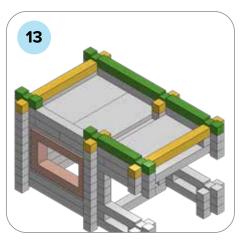

### **SOME SIMPLE STEPS TO KEEP IN MIND:**

- Each consecutive picture shows a new layer.
- Each new layer is shown in bright colors.
- Logs highlighted yellow always go first and then green logs sit across.
- If there is a number of layers on the same picture that means layers are identical.