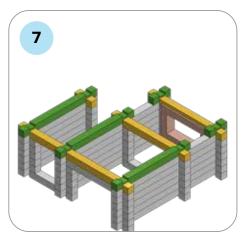

### **SOME SIMPLE STEPS TO KEEP IN MIND:**

- Each consecutive picture shows a new layer.
- Each new layer is shown in bright colors.
- Logs highlighted yellow always go first and then green logs sit across.
- If there is a number of layers on the same picture that means layers are identical.