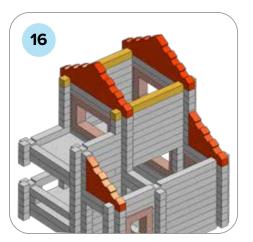

### **SOME SIMPLE STEPS TO KEEP IN MIND:**

- Each consecutive picture shows a new layer.
- Each new layer is shown in bright colors.
- Logs highlighted yellow always go first and then green logs sit across.
- If there is a number of layers on the same picture that means layers are identical.