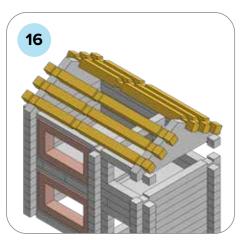

### **SOME SIMPLE STEPS TO KEEP IN MIND:**

- Each consecutive picture shows a new layer.
- Each new layer is shown in bright colors.
- Logs highlighted yellow always go first and then green logs sit across.
- If there is a number of layers on the same picture that means layers are identical.