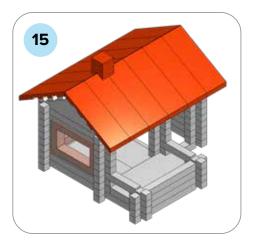

### **SOME SIMPLE STEPS TO KEEP IN MIND:**

- Each consecutive picture shows a new layer.
- Each new layer is shown in bright colors.
- Logs highlighted yellow always go first and then green logs sit across.
- If there is a number of layers on the same picture that means layers are identical.