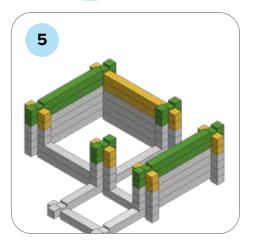

### **SOME SIMPLE STEPS TO KEEP IN MIND:**

- Each consecutive picture shows a new layer.
- Each new layer is shown in bright colors.
- Logs highlighted yellow always go first and then green logs sit across.
- If there is a number of layers on the same picture that means layers are identical.