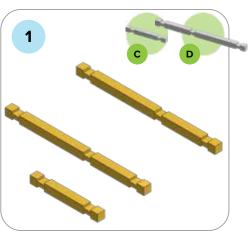

# Find the right parts in the box!

### **SOME SIMPLE STEPS TO KEEP IN MIND:**

- Each consecutive picture shows a new layer.
- Each new layer is shown in bright colors.
- Logs highlighted yellow always go first and then green logs sit across.
- If there is a number of layers on the same picture that means layers are identical.