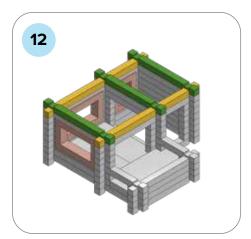

### **SOME SIMPLE STEPS TO KEEP IN MIND:**

- Each consecutive picture shows a new layer.
- Each new layer is shown in bright colors.
- Logs highlighted yellow always go first and then green logs sit across.
- If there is a number of layers on the same picture that means layers are identical.