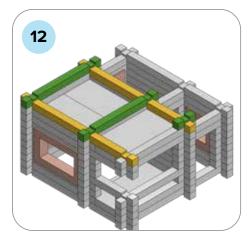

### **SOME SIMPLE STEPS TO KEEP IN MIND:**

- Each consecutive picture shows a new layer.
- Each new layer is shown in bright colors.
- Logs highlighted yellow always go first and then green logs sit across.
- If there is a number of layers on the same picture that means layers are identical.