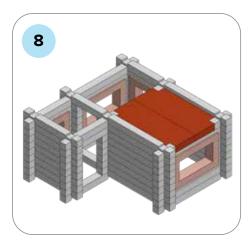

### **SOME SIMPLE STEPS TO KEEP IN MIND:**

- Each consecutive picture shows a new layer.
- Each new layer is shown in bright colors.
- Logs highlighted yellow always go first and then green logs sit across.
- If there is a number of layers on the same picture that means layers are identical.