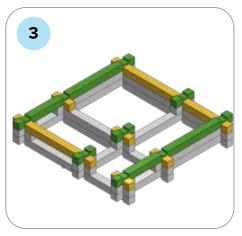

### **SOME SIMPLE STEPS TO KEEP IN MIND:**

- Each consecutive picture shows a new layer.
- Each new layer is shown in bright colors.
- Logs highlighted yellow always go first and then green logs sit across.
- If there is a number of layers on the same picture that means layers are identical.

# Find the right parts in the box!