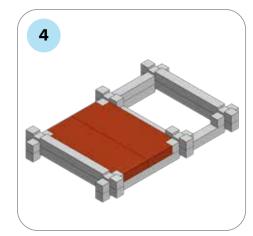

### **SOME SIMPLE STEPS TO KEEP IN MIND:**

- Each consecutive picture shows a new layer.
- Each new layer is shown in bright colors.
- Logs highlighted yellow always go first and then green logs sit across.
- If there is a number of layers on the same picture that means layers are identical.