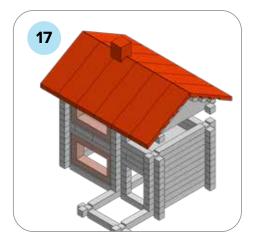

### **HOW TO USE LOG-O-LODGE**

You can build a wide variety of buildings using the LOG-O-LODGE set. Enclosed you will find detailed instructions for 10 different designs that vary complexity. Overall, hundreds of combinations are possible, but these initial designs are a good way to make you child's first experience with LOG-O-LODGE fun and easy.