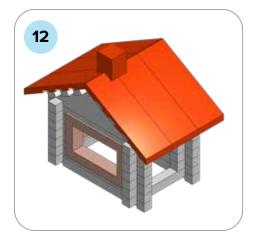

### **SOME SIMPLE STEPS TO KEEP IN MIND:**

- Each consecutive picture shows a new layer.
- Each new layer is shown in bright colors.
- Logs highlighted yellow always go first and then green logs sit across.
- If there is a number of layers on the same picture that means layers are identical.