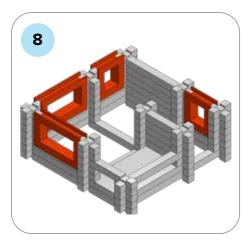

### **SOME SIMPLE STEPS TO KEEP IN MIND:**

- Each consecutive picture shows a new layer.
- Each new layer is shown in bright colors.
- Logs highlighted yellow always go first and then green logs sit across.
- If there is a number of layers on the same picture that means layers are identical.