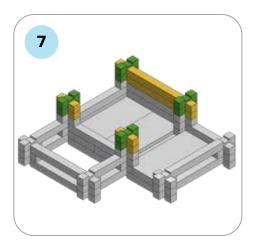

### **SOME SIMPLE STEPS TO KEEP IN MIND:**

- Each consecutive picture shows a new layer.
- Each new layer is shown in bright colors.
- Logs highlighted yellow always go first and then green logs sit across.
- If there is a number of layers on the same picture that means layers are identical.