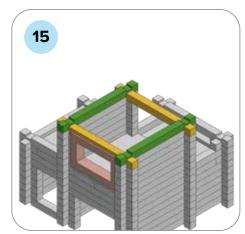

### **SOME SIMPLE STEPS TO KEEP IN MIND:**

- Each consecutive picture shows a new layer.
- Each new layer is shown in bright colors.
- Logs highlighted yellow always go first and then green logs sit across.
- If there is a number of layers on the same picture that means layers are identical.