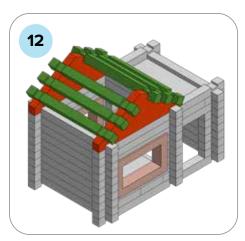

### **SOME SIMPLE STEPS TO KEEP IN MIND:**

- Each consecutive picture shows a new layer.
- Each new layer is shown in bright colors.
- Logs highlighted yellow always go first and then green logs sit across.
- If there is a number of layers on the same picture that means layers are identical.