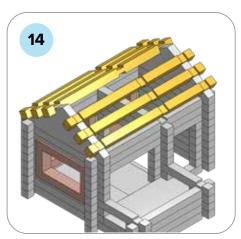

### **SOME SIMPLE STEPS TO KEEP IN MIND:**

- Each consecutive picture shows a new layer.
- Each new layer is shown in bright colors.
- Logs highlighted yellow always go first and then green logs sit across.
- If there is a number of layers on the same picture that means layers are identical.