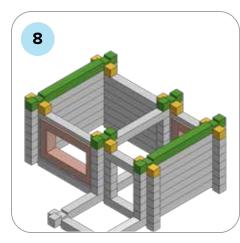

### **SOME SIMPLE STEPS TO KEEP IN MIND:**

- Each consecutive picture shows a new layer.
- Each new layer is shown in bright colors.
- Logs highlighted yellow always go first and then green logs sit across.
- If there is a number of layers on the same picture that means layers are identical.