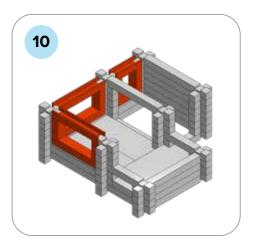

### **SOME SIMPLE STEPS TO KEEP IN MIND:**

- Each consecutive picture shows a new layer.
- Each new layer is shown in bright colors.
- Logs highlighted yellow always go first and then green logs sit across.
- If there is a number of layers on the same picture that means layers are identical.