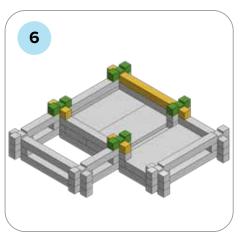

### **SOME SIMPLE STEPS TO KEEP IN MIND:**

- Each consecutive picture shows a new layer.
- Each new layer is shown in bright colors.
- Logs highlighted yellow always go first and then green logs sit across.
- If there is a number of layers on the same picture that means layers are identical.