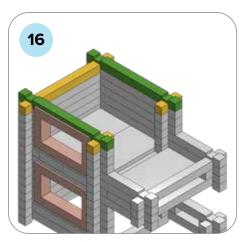

### **SOME SIMPLE STEPS TO KEEP IN MIND:**

- Each consecutive picture shows a new layer.
- Each new layer is shown in bright colors.
- Logs highlighted yellow always go first and then green logs sit across.
- If there is a number of layers on the same picture that means layers are identical.