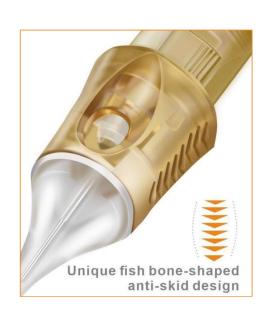

# WE ARE COMFORTABLE

Unique fish bone-shaped anti-skid design on both sides is not only very convenient and labor saving when changing the needle, but also helps the tattoo artist better control the needle