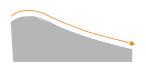

# GENTLE SLOPE DESIGN

With gentle slope design, the Magnum cartridge needles can increase the ink storage, the open tip of magnum and curved magnum needle are easy to clean and colored fast.

|          | Medium 3.5mm Long 5.5mm Extra Long7.0mm extured Extra Tight | Medium 2.5mm<br>Long 3.5mm<br>Extra Long 5.5mm | Medium 3.5mm<br>Long 5.0mm<br>Textured     | Medium 3.5mm<br>Long 5.0mm<br>Textured     |
|----------|-------------------------------------------------------------|------------------------------------------------|--------------------------------------------|--------------------------------------------|
| (        | 0.16mm/0.18mm<br>0.20mm/0.25mm<br>0.30mm/0.35mm<br>0.40mm   | 0.25mm<br>0.30mm<br>0.35mm                     | 0.25mm<br>0.30mm<br>0.35mm                 | 0.25mm<br>0.30mm<br>0.35mm                 |
| Special: | Hollow Point<br>Power Liner<br>PMU / SMP                    | Special Stipple<br>Shader                      | Large curved<br>magnum                     | Large magnum                               |
| Size:    | 1-3-5-7-8-9-<br>11-14RL                                     | 3-5-7-9-11-<br>14RS                            | 5-7-9-11-13-<br>15-17-19-21-<br>23-25-27CM | 5-7-9-11-13-<br>15-17-19-21-<br>23-25-27MG |