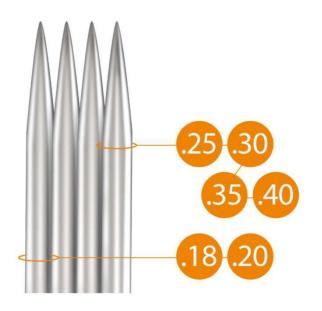

## **NEEDLES DIAMETER**

Pepax Lance Needles are available in four diameter options. The width of the needle at it's widest point is 0.25mm, 0.30mm, 0.35mm and 0.40mm. 0.16mm, 0.18mm and 0.20mm are used for PMU & SMP and fineline tattoos