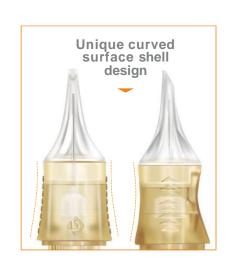

#### UNIQUE CURVED SURFACE SHELL

The concave back of shell is convenient and cozy for the fingers The shape of the needle shell is designed according to artificial mechanics, and the holding posture is comfortable, it's comfortable to hold for a long time without being tired.