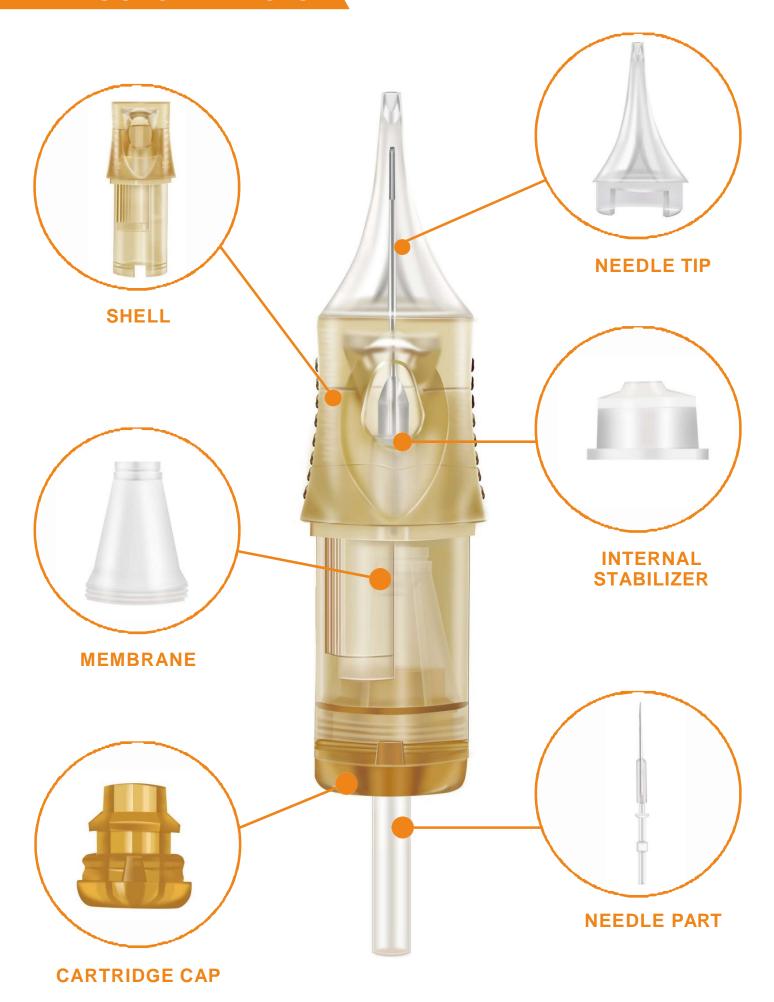

# PARTS OF CARTRIDGES

#### **INTERNAL STABILIZER**

The internal stabilizer design of the round Liner needle can make the needle more stable when lining.

#### O SQUARE BUCKLE

The square buckle design makes the needle not deviated when you are tattooing

With baffle, The magnum cartridges makes the needles more stable when you are shading and without ink jet.

The design of the needle cap match well with all the machine.