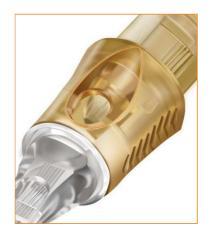

# **OVERVIEW**

- 1 LINE NEEDLE TIP

**BACK SHELL** 

- 3 INTERNAL STABILIZER DESIGN
- 4 LOGO DESIGN
- 5 SNAP PART
- 6 DRIVE BAR

- 7 JAPANESE STEEL NEEDLE
- 8 SHADER NEEDLE TIP
- 9 AIR HOLE
- 10 NON-SLIP STRIP DESIGN
- 11 RUBBER MEMBRANE
- 12 NEEDLE CAP

# PARTS OF CARTRIDGES