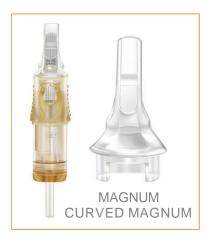

#### O SQUARE BUCKLE

The square buckle design makes the needle not deviated when you are tattooing

With baffle, The magnum cartridges makes the needles more stable when you are shading and without ink jet.

# GENTLE SLOPE DESIGN

With gentle slope design, the Magnum cartridge needles can increase the ink storage, the open tip of magnum and curved magnum needle are easy to clean and colored fast.

|          | Medium 3.5mm Long 5.5mm Extra Long7.0mm extured Extra Tight | Medium 2.5mm<br>Long 3.5mm<br>Extra Long 5.5mm | Medium 3.5mm<br>Long 5.0mm<br>Textured     | Medium 3.5mm<br>Long 5.0mm<br>Textured     |
|----------|-------------------------------------------------------------|------------------------------------------------|--------------------------------------------|--------------------------------------------|
| (        | 0.16mm/0.18mm<br>0.20mm/0.25mm<br>0.30mm/0.35mm<br>0.40mm   | 0.25mm<br>0.30mm<br>0.35mm                     | 0.25mm<br>0.30mm<br>0.35mm                 | 0.25mm<br>0.30mm<br>0.35mm                 |
| Special: | Hollow Point<br>Power Liner<br>PMU / SMP                    | Special Stipple<br>Shader                      | Large curved<br>magnum                     | Large magnum                               |
| Size:    | 1-3-5-7-8-9-<br>11-14RL                                     | 3-5-7-9-11-<br>14RS                            | 5-7-9-11-13-<br>15-17-19-21-<br>23-25-27CM | 5-7-9-11-13-<br>15-17-19-21-<br>23-25-27MG |