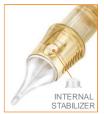

#### **INTERNAL STABILIZER**

The internal stabilizer design of the round Liner needle can make the needle more stable when lining.