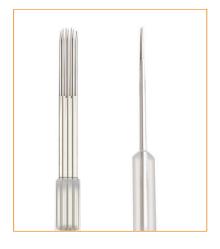

# **OVERVIEW**

- 1 LINE NEEDLE TIP

**BACK SHELL** 

- 3 INTERNAL STABILIZER DESIGN
- 4 LOGO DESIGN
- 5 SNAP PART
- 6 DRIVE BAR

- 7 JAPANESE STEEL NEEDLE
- 8 SHADER NEEDLE TIP
- 9 AIR HOLE
- 10 NON-SLIP STRIP DESIGN
- 11 RUBBER MEMBRANE
- 12 NEEDLE CAP

# PARTS OF CARTRIDGES

#### O SQUARE BUCKLE

The square buckle design makes the needle not deviated when you are tattooing

With baffle, The magnum cartridges makes the needles more stable when you are shading and without ink jet.

The design of the needle cap match well with all the machine.