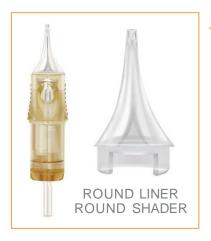

#### **INTERNAL STABILIZER**

The internal stabilizer design of the round Liner needle can make the needle more stable when lining.

# FUNNEL-HAPED DESIGN

The round liner needle adopts a funnel-haped design, which stores more ink, and the ink discharge is very uniform, without ink jetting, the round liner needle can tattoo longer line