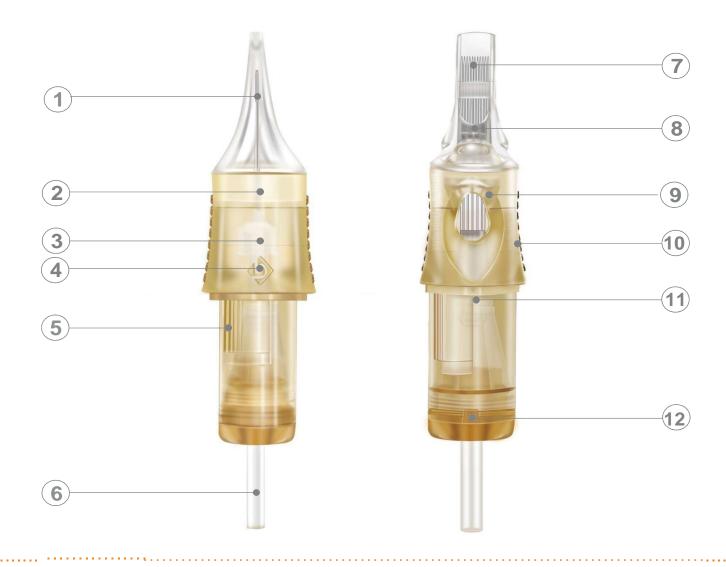

# **OVERVIEW**

- 1 LINE NEEDLE TIP

**BACK SHELL** 

- 3 INTERNAL STABILIZER DESIGN
- 4 LOGO DESIGN
- 5 SNAP PART
- 6 DRIVE BAR

- 7 JAPANESE STEEL NEEDLE
- 8 SHADER NEEDLE TIP
- 9 AIR HOLE
- 10 NON-SLIP STRIP DESIGN
- 11 RUBBER MEMBRANE
- 12 NEEDLE CAP

# PARTS OF CARTRIDGES