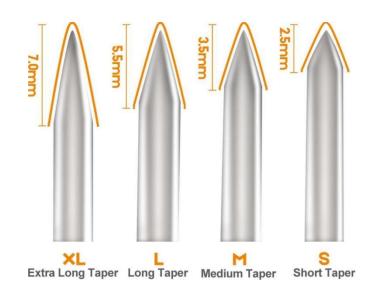

## **NEEDLES TAPER**

Pepax Lance Cartridges carries Ex t ra Long Taper, Long Taper, Medium Taper and Short Taper The length of the point at the very end of each needle is **7.0mm**, **5.5mm**, **3.5mm** and **2.5mm** which used for different kinds of tattoos. The long taper will have a long point.