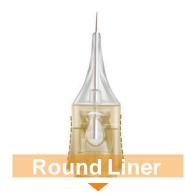

#### **INTERNAL STABILIZER**

The internal stabilizer design of the round Liner needle can make the needle more stable when lining.

# FUNNEL-HAPED DESIGN

The round liner needle adopts a funnel-haped design, which stores more ink, and the ink discharge is very uniform, without ink jetting, the round liner needle can tattoo longer line