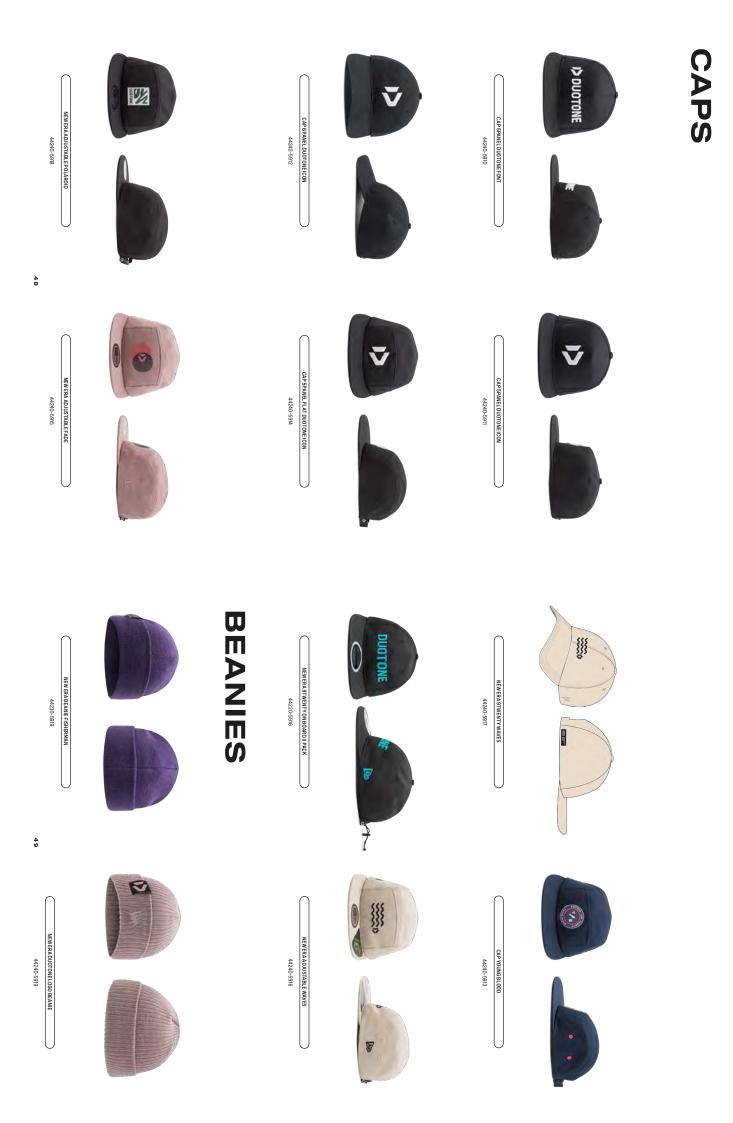

ITE SS MEN 44242-5010





44242-5008

41

SHIRT ORIGINAL SS MEN

44242-5000

40



DU010

IS DUDTON



# JERSEY & SWEAT MEN & UNISEX





SWEATER ALL OVER MEN 44242-5212

44242-5022 DT -TANK MEN



1615























TEE TEAM LS UNISEX 44240-5051











JACKET WINDBREAKER UNISEX 44230-5401

44240-4953

43

HOODY LOGO UNISEX 44240-5213





# SETS MEN & UNISEX







44240-5749



SWEAT TIDE SS UNISEX

SHORTS SWEAT OFFSHORE LONG UNISEX

44240-5748

44240-5006





SHIRT WAVE SS UNISEX

SHORTS WALK TUBE MEN 44242-5754

44240-4952

44













44242-5750

BOARDSHORTS DT 17INCH MEN 4422-5752



# T-SHIRTS, TANK & SWEAT WOMEN





TEE LOOP SS WOMEN 44243-5007





HOODY TEAM ZIP WOMEN

ANK CURL WOMEN 44243-5011

> DUOTONE

44233-5201

46

47

TEE ORIGINAL SS WOMEN 44243-5001



DUOTONE



NEO D/LAB 44230-3024

NEOSLS 44240-3014

**NEW** DICE SLS 44240-3012



7

| KEY FEATURES                                                                                                                                                                                 | PRODUCT PROFILE                                                                                                                                                                                                                              | CATEGORY                     | AVAILABLE       | COLOURS                                                                                                                              | SIZES                    |
|--------------------------------------------------------------------