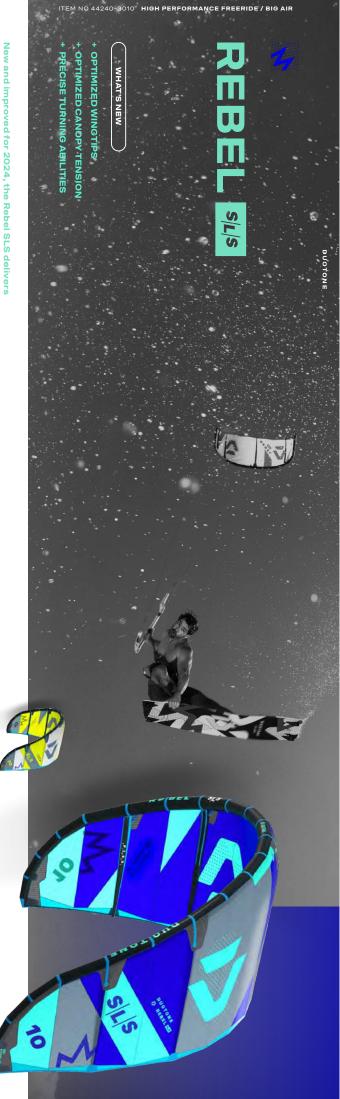

**KEY FEATURES** 

explosive take-off and vertical boost of heights during big air jumps. The conditions and achieve extraordinary dynamic steering. kite that maintains its shape even in the and Trinity TX creates a remarkably rigid strength. The combination of Penta Tx to keep its shape no matter the wind focused on the wing tips to improve the riders. This year, the design team experience for a new generation of you can confidently navigate strong control. With its instantaneous depower, power, it also provides unparalleled While the Rebel SLS offers impressive intuitive handling and exceptionally allows the tips to twist, resulting in delivery. The addition of Flex Struts providing consistent and smooth power most challenging gusty conditions, better handle gusts and enable the kite the canopy tension was also optimised to handling and turning speed. In addition boundaries and redefine the riding 2024, a true icon that continues to push Introducing the redesigned Rebel SLS for

> large with the new Rebel SLS. scores at your local spot and go extra long hangtimes. Light up the height perfect choice for freeride enthusiasts and easily recover. The Rebel SLS is a to swing under the kite during landings and those seeking massive jumps with weight also improves drift, allowing you thanks to its lighter weight. This reduced low-end power through quick upstrokes remains highly capable, delivering ample every jump. In light winds, the Rebel SLS experiencing longer flight times with you feel as if you're floating in the air, while the extended hangtime will make the kite will propel you to new levels,

The Rebel SLS is the easiest kite in the range to jump with. Simply redirect and hold the edge, and you are rewarded with EASIEST KITE TO JUMP BIGGER VERTICAL BOOST massive lift every time.

every time! to the vertical boost to make it a jumping machine that delivers FAST AND AGILE and the kite spills power faster than any other kite in the range. Total control is right at your fingertips, simply sheet out on the bar INSTANT ABSOLUTE DEPOWER For 2024 the Rebel SLS has been tweaked to bring improvements

The Rebel has been designed to be even more responsive; this allows you to fly the kite around the window with precision and

SLS CONSTRUCTION power and get the kite to the edge of the window quickly in gusts so you can dump power when needed.

offering excellent durability. materials like Penta TX and Trinity TX keep the kite light while improves performance by providing a frame stiffer. In addition, The SLS construction helps reduce the kite's overall weight and

The Rebel SLS offers excellent drift allowing you to catch the kite GOOD DRIFT AND LONG HANGTIME

allowing you to perform your tricks with ease. after big jumps and gives you longer hangtime in light winds,

|    | WINDRANGE 21-40 19-38 17-36 15-34 13-32 12-30 11-26 | 212 10 11 12 8 321S |
|----|-----------------------------------------------------|---------------------|
| 24 | 11-26                                               | 12                  |
| 24 | 10 - 24                                             | 13                  |