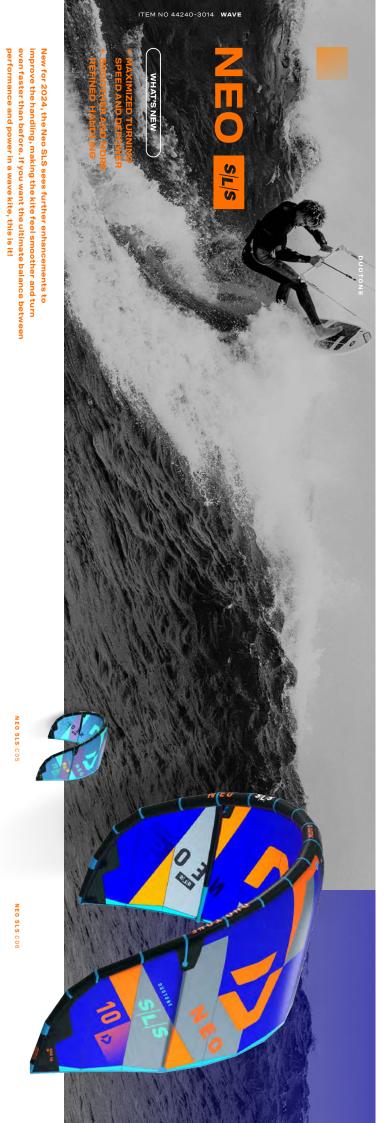

## TARGET GROUP RATIO

INNOVATION LEVEL

‡

TECHNOLOGY

LOW END

WINDRANGE

TOP END

durability, resulting in a kite that is get out whatever the conditions, while the plenty of low-end power allowing you to material in the tip struts decreases as the each kite size. The percentage of flex Penta TX and STW70 adjusted to optimize improving the handling of the kite. The shape show the focus was set on further straighter and a wider, squarer wing tip Hybrid Flex Struts, which are now enhances the rider experience. Featuring lightweight materials with exceptional Trinity TX construction, which combine The Neo SLS features a Penta TX and top end keeps you on the water for longer legendary wind range remains, with near-instant initiation into the turn. The back lines, making for a super fast and and flex when under pressure from the size increases. The new wing tips open up controlled by the precisely tuned ratio of instantly. The Hybrid Flex Struts are stroke, allowing you to dump power faster steering and a shorter depower result is a kite with smoother handling, legacy of the previous years and further The new Neo SLS builds on the incredible

to new levels, both on the waves and in powerful loops or fine-tune it for set the kite for maximum pop and indulging in a flatwater strapless freestyle conditions of the day. Whether you're Neo SLS maintains its dynamic handling moves effortlessly on the wave without the enhanced performance takes the kite The Neo SLS has long set a standard for nature of the session. maximum drift and rapid turning speed session or playing in the waves, you can the kite's performance to the specific settings on the tips, allowing you to tailor freestylers, the Neo SLS offers multiple demands of wave riders and strapless kite can be versatile and meet the throughout your session. To ensure the providing a seamless experience and steering, ensuring you retain full depowered with the bar pushed away, the worrying about the kite. Even when enhances the drifting capabilities of the wave riding performance, and this year depending on your preference and the responsiveness remains unchanged, control while riding the wave. The kite's Neo SLS, allowing you to execute your

#### INCREDIBLE DRIFT

The Neo SLS is famous for its incredible drifting abilities; the SLS allowing the kite to drift down the line like never before. version is noticeably light due to the Penta TX construction,

## SMOOTHER MORE REFINED HANDLING

Changes to the wingtip shape and the new straighter Hybrid Flex a more dynamic and smoother feel as the kite turns. Strut have refined the handling of the Neo SLS even further with

### MAXIMISED TURNING SPEED

follow-through after the turn. The turning speed, when The Neo SLS has long been known for its turning speed, and depowered, remains, allowing you to concentrate on the riding improvements this year increase the speed of the turn and the