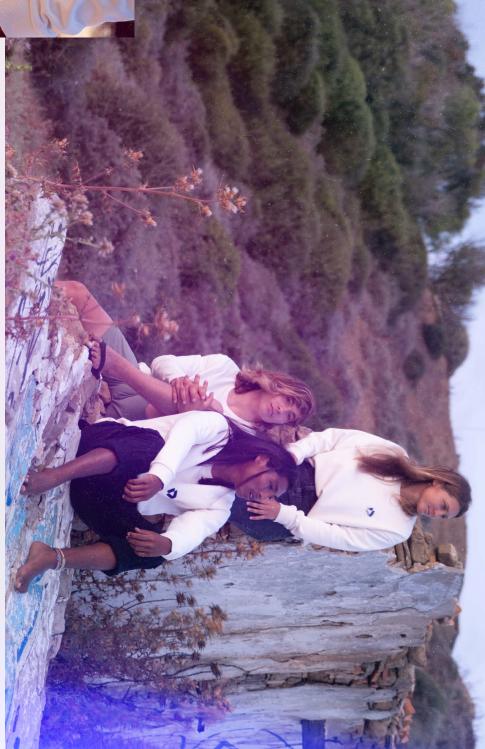

# 

coloring agents. not been dyed or treated with anychemicals or organic cotton is simply organic cotton that has several models of the Concept Blue range. Undyed because of its use of undyed organic cotton in The Duotone apparel collection is truly unique

of advantages over its dyed counterparts. This natural, unprocessed cotton has a number

Secondly, undyed cotton is incredibly soft cotton, the Duotone collection is able to protect the planet. reduce its environmental impact and help into the air and water. By using undyed