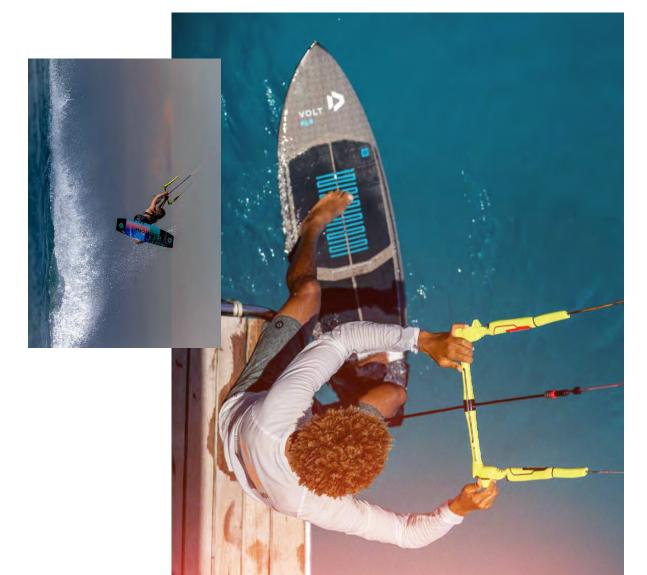

WAVE DRIFT / TURNING DEPOWERED / FAST TURNING

FOIL FLYING ABILITY IN LIGHT WIND

CONCEPT BLUE **V0L1** S/L/S

**Our first surfboard in the Concept Blue** on the water having fun as soon as possible. New for 2024, the Volt SLS is a small wave and light wind board designed to get you out evermore sustainable. range and starting our journey to becoming

what will become a much bigger lineup of eco-friendly are challenging, the Volt SLS Concept Blue is the first in bottom turns. Incredibly fun to ride when the conditions design allows it to perform tight vertical snaps while for getting going in light winds and ideal for offering drive On the water, the Volt SLS has a fast rocker line, perfect features our Cork Shock Absorber 2.0. carbon. It is incredibly strong and gives you a very Basalt replaces glass & carbon. This new material is both surfboards from Duotone. ensuring you have lots of grip through more drawn-out and speed on the wave. Perfect for smaller waves, the rail will ensure the board lasts a long time; this board also Zero Impact Core, bringing impressive durability that responsive and lively ride. Innegra Shield wraps our nevertheless offers very similar characteristics like natural and plentiful, coming from volcanic rock, but it Fibre are used instead of more traditional materials. enjoy. A Zero Impact Core, Bio Resin, Cork and Basalt impact of the board on the planet and the oceans we surfboard; the goal was to reduce the environmental Made in Italy, the Volt SLS is our first Concept Blue