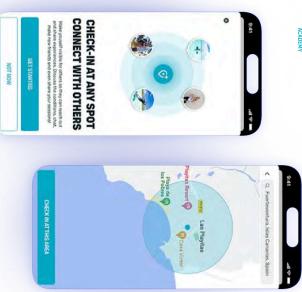

#### SPOTS INTRODUCING ACADEMY APP:

clicks away. difference. And the best insight or even a pal with kite spot, having local buddies is now just a few part? Meeting new kite you can make all the When arriving at a new

community even closer together! step further to bring our kite the Academy App, we've taken it a Introducing the new SPOT feature in kiters and Duotone athletes. each kiteboarding discipline and the countries, it offers tips and tricks for to over 180.000 users from 154 the App quickly became an essential Community. After its launch in 2019, connecting our Kiteboarding App has always been aimed at possibility to connect with other tool for kiters worldwide. Being home The Duotone Kiteboarding Academy

#### LIVE CHECK-IN AT A SPOT

right location button on the map and select the spot and time you will be there. Of course, you can community? Or even before a trip, you can scan who's already at the spot. Simply click on the lower Are you arriving at a new kite spot and would like to share your live check-in location with the also cancel your check-in or change your location anytime.

particular time? Or you can simply meet-up for a session! does the wind get fluky most days at a some hidden rocks lurking in the water, or kite.What obstacles to watch out for, like zones or where to launch and land your rules and regulations like particular kite Local riders will be more familiar with loca marked the spot as their HOME SPOT. and helps you contact users who have you send other riders private messages time. The DIRECT MESSAGE feature lets see who's riding where in the world in real riders around you. Or search the map to new kite spot and share your location with With SPOTS, you can now CHECK IN at a message riders close to you to arrange a

option to save it for the future and/or be the spot you want to go kiting. The App wil step of the way for your first session at a show you the precise location with the new location. Simply log in and search for feature offers aim to help you with every All these functions that the new SPOT

LEARN MORE ABOUT THE PINS AND HOW TO USE SPOTS

and train with your new buddies today through content (photos and videos) the Academy App for the new feature, Sounds too good to be true? Check out LOCATIONS when uploading content that other App users have posted on what the spot looks like, you can go navigated there via Google Maps. feature, users can now TAG Additionally, to get a clearer picture of THE STAGE. Thanks to the new SPOT

FEATURES OF KITEBOARDING ACADEMY APP: THE DUOTONE NEW SPOTS

to connect with riders around you **CHECK IN and SHARE** your location

riding in real-time SEARCH any spot to see who's

to share information about the spot TAG LOCATIONS in your content

Check out which riders have their HOMESPOT at your chosen spot

**DIRECT MESSAGE** to get in

touch with other riders