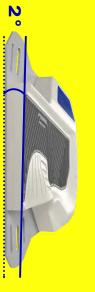

#### WHAT'S NEW

When riding a board with a stance wider than shoulder width, your joints must adjust, possibly increasing the potential risk for fatigue and even injuries. To limit this risk, the new Vario features pads tilted 2 degrees inward, supporting your body's natural position and reducing strain on joints such as ankles, knees, and hips. Enjoy a safe, comfortable ride in a perfectly ergonomic body position. Highlights:

+ Straight power distribution + 2 degree tilted pad + Ergonomic body position

ŝ

DUOTONE