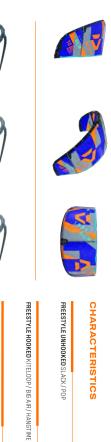

11 - 22 24

12

NEO COV

NEO CO2

FREESTYLE HOOKED KITELOOP / BIG AIR / HANGTIME

FREESTYLE UNHOOKED SLACK / POP

CHARACTERISTICS

FOIL FLYING ABILITY IN LIGHT WIND

FREERIDE WINDRANGE / UP WIND / SHEET & GO

ENTRY EASY RELAUNCH ABILITY / STABILITY IN AIR

perfect tool for big air and freeriding. With it's familiar Rebel sheet-and-go feeling, it's the incredible performance in a very easy-to-use package.

9 - 21 24

14

REBEL SLS COS

REBEL SLS C04

CHARACTERISTICS

FOIL FLYING ABILITY IN LIGHT WIND

FREERIDE WINDRANGE / UP WIND / SHEET & GO

FREESTYLE HOOKED KITELOOP / BIG AIR / HANGTIME

FREESTYLE UNHOOKED SLACK / POP

ENTRY EASY RELAUNCH ABILITY / STABILITY IN AIR

ITEM NO 44240-3012 FREESTYLE / WAVE

DUOTONE

executing adrenaline-fuelled kite loops, or tackling take your skills to the next level. waves, this kite delivers the performance you need to the boundaries of freestyle, boosting massive airs,