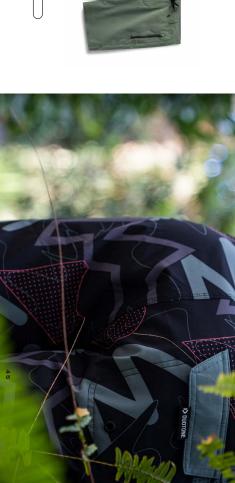

## TARGET GROUP RATIO

INNOVATION LEVEL

‡

TECHNOLOGY

LOW END

WINDRANGE

TOP END

durability, resulting in a kite that is get out whatever the conditions, while the plenty of low-end power allowing you to material in the tip struts decreases as the each kite size. The percentage of flex Penta TX and STW70 adjusted to optimize improving the handling of the kite. The shape show the focus was set on further straighter and a wider, squarer wing tip Hybrid Flex Struts, which are now enhances the rider experience. Featuring lightweight materials with exceptional Trinity TX construction, which combine The Neo SLS features a Penta TX and top end keeps you on the water for longer legendary wind range remains, with near-instant initiation into the turn. The back lines, making for a super fast and and flex when under pressure from the size increases. The new wing tips open up controlled by the precisely tuned ratio of instantly. The Hybrid Flex Struts are stroke, allowing you to dump power faster steering and a shorter depower result is a kite with smoother handling, legacy of the previous years and further The new Neo SLS builds on the incredible

to new levels, both on the waves and in powerful loops or fine-tune it for set the kite for maximum pop and indulging in a flatwater strapless freestyle conditions of the day. Whether you're Neo SLS maintains its dynamic handling moves effortlessly on the wave without the enhanced performance takes the kite The Neo SLS has long set a standard for nature of the session. maximum drift and rapid turning speed session or playing in the waves, you can the kite's performance to the specific settings on the tips, allowing you to tailor freestylers, the Neo SLS offers multiple demands of wave riders and strapless kite can be versatile and meet the throughout your session. To ensure the providing a seamless experience and steering, ensuring you retain full depowered with the bar pushed away, the worrying about the kite. Even when enhances the drifting capabilities of the wave riding performance, and this year depending on your preference and the responsiveness remains unchanged, control while riding the wave. The kite's Neo SLS, allowing you to execute your

#### INCREDIBLE DRIFT

The Neo SLS is famous for its incredible drifting abilities; the SLS allowing the kite to drift down the line like never before. version is noticeably light due to the Penta TX construction,

## SMOOTHER MORE REFINED HANDLING

Changes to the wingtip shape and the new straighter Hybrid Flex a more dynamic and smoother feel as the kite turns. Strut have refined the handling of the Neo SLS even further with

### MAXIMISED TURNING SPEED

follow-through after the turn. The turning speed, when The Neo SLS has long been known for its turning speed, and depowered, remains, allowing you to concentrate on the riding improvements this year increase the speed of the turn and the