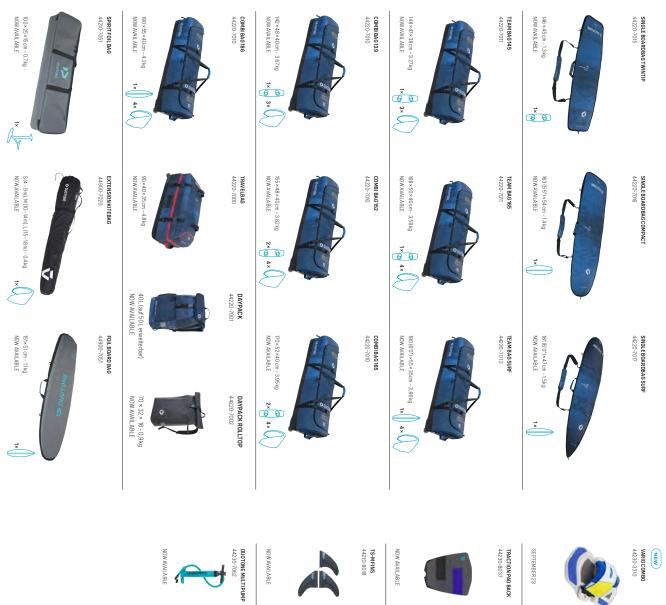

| d It<br>Jurface a rea for forgiveness                                        | ter feedback of the foil                                                                                                                                                                                                                                                                           | The Pace SL SLs the board to fulfit your need for speed when freeriding, smashing the latest freestyle<br>tricks or even challenging your friends and race opponents. |

PERFORMANCE FEATURES CONSTRUCTION

PRODUCT Profili FOI

AVAILABLE

SIZES & VOLUME

TECHNICAL DETAILS

WHAT'S NEW





NEW ENTITY ERGO 44230-3311

DUOTONE

| ABLE     | PAD BACK<br>37                             | R23            |          | 0 180                                                                |
|----------|--------------------------------------------|----------------|----------|----------------------------------------------------------------------|
|          | TRACTION PAD FRONT<br>44230-8032           | SEPTEMBER 23   |          | ENTITY ERGO<br>44230-3311                                            |
|          | TRACTION PAD TEAM FRONT<br>44230-8038      | NOW AVAIL ABLE |          | DUOTONEBOOT<br>44200-4300                                            |
|          |                                            | NOW AVAILABLE  |          | SURF STR AP<br>44900-8070