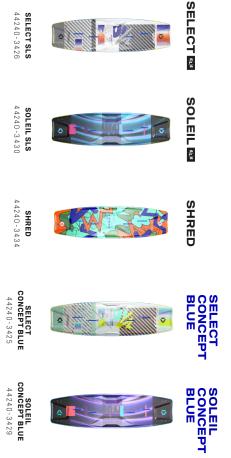

### AND SOLEIL

range, featuring new materials for twin tips are now part of the Concept Blue Select and Soleil, two of our most popular viteboarding, Flax and Basalt.

04

05

LEARN MORE ON PAGE 32/33

LEARN MORE ON PAGE 28/29

LEARN MORE ON PAGE 34-37

surfboard line. What makes it so special is The Volt SLS is the first of the Concept Blue

**VOLT SLS** 

APPAREL

ET CI

C

π П