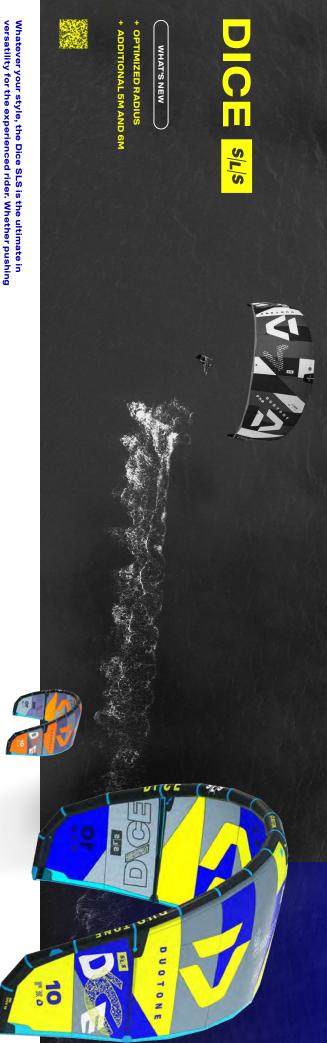

throughout your ride. speed ensures you maintain total control direct, and the kite's impressive turning immensely powerful lift during take-off have been improved too, delivering overall weight while providing a stiffer construction significantly reduces the range of disciplines. The SLS unparalleled performance across a wide maximise every session, offering has been designed for kiters looking to riding in waves when it's nuking. The kite range, perfect for lighter riders, loops and performance across the range. For 2024 a more refined feel and improved addition, the bar feeling is remarkably leave you soaring through the air. In and offering massive hangtime that will The jumping capabilities of the Dice SLS airframe that brings precise handling. and 6m have also been added to the improving the flight characteristics. A 5m the Dice SLS sees a refined arc radius The new Dice SLS defines versatility with

> even the most substantial waves. With its most challenging sections and conquer improved responsiveness, enabling you the waves, the Dice SLS exhibits to perform the latest freestyle tricks. In extended periods, giving you more slack ones. The reduced weight also enhances easily controlled at the bar, allowing you unleashes plenty of power; this power is When it comes to kite loops, the Dice SLS every session. So, get ready to redefine fantastic as a one-kite quiver, ensuring exceptional versatility, the Dice SLS is a too effortlessly navigate through the kite to remain suspended in the air for the unhooked capabilities, enabling the to pull huge mega loops or smaller, faster your kiteboarding experience with the you extract the maximum potential from

#### **KEY FEATURES**

## POWERFULLIFT

pull off the water and powerful loops. The Dice SLS delivers incredible jumping performance with strong

#### PRECISE STEERING

this allows the kite to perform in many disciplines, from freestyle Control has been at the heart of the Dice SLS since its inception;

#### EXCELLENT UNHOOKED PERFORMANCE to waves and inspires confidence every session.

performance with a good amount of power delay after you pop, The kite has been designed to offer excellent unhooked