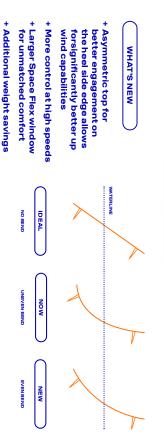

## TARGET GROUP RATIO

INNOVATION LEVEL

‡

TECHNOLOGY

LOW END

WINDRANGE

TOP END

durability, resulting in a kite that is get out whatever the conditions, while the plenty of low-end power allowing you to material in the tip struts decreases as the each kite size. The percentage of flex Penta TX and STW70 adjusted to optimize improving the handling of the kite. The shape show the focus was set on further straighter and a wider, squarer wing tip Hybrid Flex Struts, which are now enhances the rider experience. Featuring lightweight materials with exceptional Trinity TX construction, which combine The Neo SLS features a Penta TX and top end keeps you on the water for longer legendary wind range remains, with near-instant initiation into the turn. The back lines, making for a super fast and and flex when under pressure from the size increases. The new wing tips open up controlled by the precisely tuned ratio of instantly. The Hybrid Flex Struts are stroke, allowing you to dump power faster steering and a shorter depower result is a kite with smoother handling, legacy of the previous years and further The new Neo SLS builds on the incredible

to new levels, both on the waves and in powerful loops or fine-tune it for set the kite for maximum pop and indulging in a flatwater strapless freestyle conditions of the day. Whether you're Neo SLS maintains its dynamic handling moves effortlessly on the wave without the enhanced performance takes the kite The Neo SLS has long set a standard for nature of the session. maximum drift and rapid turning speed session or playing in the waves, you can the kite's performance to the specific settings on the tips, allowing you to tailor freestylers, the Neo SLS offers multiple demands of wave riders and strapless kite can be versatile and meet the throughout your session. To ensure the providing a seamless experience and steering, ensuring you retain full depowered with the bar pushed away, the worrying about the kite. Even when enhances the drifting capabilities of the wave riding performance, and this year depending on your preference and the responsiveness remains unchanged, control while riding the wave. The kite's Neo SLS, allowing you to execute your

## SMOOTHER MORE REFINED HANDLING

Changes to the wingtip shape and the new straighter Hybrid Flex a more dynamic and smoother feel as the kite turns. Strut have refined the handling of the Neo SLS even further with

### MAXIMISED TURNING SPEED

follow-through after the turn. The turning speed, when The Neo SLS has long been known for its turning speed, and depowered, remains, allowing you to concentrate on the riding improvements this year increase the speed of the turn and the