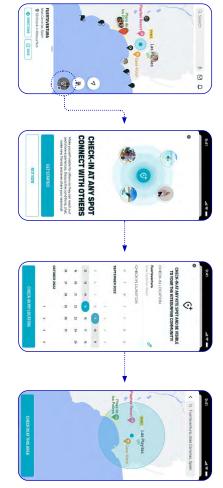

#### SPOTS INTRODUCING ACADEMY APP:

clicks away. difference. And the best insight or even a pal with kite spot, having local buddies is now just a few part? Meeting new kite you can make all the When arriving at a new

community even closer together! step further to bring our kite the Academy App, we've taken it a Introducing the new SPOT feature in kiters and Duotone athletes. each kiteboarding discipline and the countries, it offers tips and tricks for to over 180.000 users from 154 the App quickly became an essential Community. After its launch in 2019, connecting our Kiteboarding App has always been aimed at possibility to connect with other tool for kiters worldwide. Being home The Duotone Kiteboarding Academy

#### LIVE CHECK-IN AT A SPOT

right location button on the map and select the spot and time you will be there. Of course, you can community? Or even before a trip, you can scan who's already at the spot. Simply click on the lower Are you arriving at a new kite spot and would like to share your live check-in location with the also cancel your check-in or change your location anytime.

particular time? Or you can simply meet-up for a session! does the wind get fluky most days at a some hidden rocks lurking in the water, or kite.What obstacles to watch out for, like zones or where to launch and land your rules and regulations like particular kite Local riders will be more familiar with loca marked the spot as their HOME SPOT. and helps you contact users who have you send other riders private messages time. The DIRECT MESSAGE feature lets see who's riding where in the world in real riders around you. Or search the map to new kite spot and share your location with With SPOTS, you can now CHECK IN at a message riders close to you to arrange a

option to save it for the future and/or be the spot you want to go kiting. The App wil step of the way for your first session at a show you the precise location with the new location. Simply log in and search for feature offers aim to help you with every All these functions that the new SPOT

LEARN MORE ABOUT THE PINS AND HOW TO USE SPOTS

and train with your new buddies today through content (photos and videos) the Academy App for the new feature, Sounds too good to be true? Check out LOCATIONS when uploading content that other App users have posted on what the spot looks like, you can go navigated there via Google Maps. feature, users can now TAG Additionally, to get a clearer picture of THE STAGE. Thanks to the new SPOT

FEATURES OF KITEBOARDING ACADEMY APP: THE DUOTONE NEW SPOTS

to connect with riders around you **CHECK IN and SHARE** your location

riding in real-time SEARCH any spot to see who's

to share information about the spot TAG LOCATIONS in your content

Check out which riders have their HOMESPOT at your chosen spot

**DIRECT MESSAGE** to get in

touch with other riders