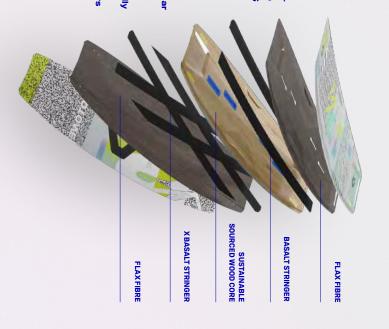

WAVE DRIFT / TURNING DEPOWERED / FAST TURNING

FOIL FLYING ABILITY IN LIGHT WIND

CONCEPT BLUE **V0L1** S/L/S

**Our first surfboard in the Concept Blue** on the water having fun as soon as possible. New for 2024, the Volt SLS is a small wave and light wind board designed to get you out evermore sustainable. range and starting our journey to becoming

what will become a much bigger lineup of eco-friendly are challenging, the Volt SLS Concept Blue is the first in bottom turns. Incredibly fun to ride when the conditions design allows it to perform tight vertical snaps while for getting going in light winds and ideal for offering drive On the water, the Volt SLS has a fast rocker line, perfect features our Cork Shock Absorber 2.0. carbon. It is incredibly strong and gives you a very Basalt replaces glass & carbon. This new material is both surfboards from Duotone. ensuring you have lots of grip through more drawn-out and speed on the wave. Perfect for smaller waves, the rail will ensure the board lasts a long time; this board also Zero Impact Core, bringing impressive durability that responsive and lively ride. Innegra Shield wraps our nevertheless offers very similar characteristics like natural and plentiful, coming from volcanic rock, but it Fibre are used instead of more traditional materials. enjoy. A Zero Impact Core, Bio Resin, Cork and Basalt impact of the board on the planet and the oceans we surfboard; the goal was to reduce the environmental Made in Italy, the Volt SLS is our first Concept Blue

keeping your board looking fresh. unrivalled protection from everyday knocks and scrapes, The Innegra Shield completely wraps the board; this provides

47

which gives the board its **BASALT INNEGRA** 

unique look and feel

**BASALT FIBER** 

VOLT 44240-3916

4/

which is partly made up of ZERO IMPACT CORE

recycled EPS

INNEGRA SHIELD the face.

**BIO RESIN** 

28

### CONCEPT BLUE

characteristics. These attributes our twin tips. compared to glass fibre and has traditional glass fibre. It also offers Flax plant grows exceedingly fast; make it a great material to use in excellent torsional flex to create, far more so than natural material that is eco-friendly properties, but with many product. For the twin tips, we are days, which means it uses fewer it can be harvested after just 100 kiteboarding, Flax and Basalt. The range, featuring new materials for are now part of the Concept Blue Two of our most popular twin tips superior dampening capabilities production process; it offers similar replace glass fibre in the using Flax Fibre to completely esources to get to the finished ditional benefits. Flax Fibre is a

sustainable future. forward in our commitment toward a more so switching to solar energy is another step creates more pollution than the final product, tip range are produced in a factory 100 % sporty performance and a better ride quality. characteristics of the board, so they maintain control over the strength and flex reduce the overall  $CO_2$  footprint of the combination of flax and basalt allows us to torsional and longitudinal stiffness. The combined with flax fibre to increase the created from volcanic rocks, this material is Fibre. Basalt is another natural fibre, which is We are combining Flax Fibre with Basalt These boards, as with every board in our twin products we create and also gives us more needed in any production facility often powered from solar energy. The power