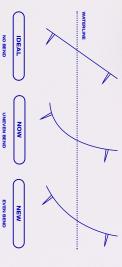

#### WHAT'S NEW

+ Updated and larger Space Flex window for more comfort

+ New asymmetric top for an overall stiffer heel edge, leading to a more linear and predictable flex pattern

+ Stiffer heel edge allows for siginificantly better up wind

siginificantly better up wind capabilities

+ Concept Blue Construction with Flax Fiber and Basalt Stringers

SOLEIL BLUE

SOLEIL CONCEPT BLUE 44240-3429

DUOTONE