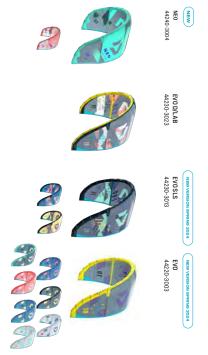

+ Most responsive turning due

KPI'S

‡ ÷

WEIGHT SAVING +++

EVO D/LAB JUICE D/LAB, NEO D/LAB, DICE SLS, NEO SLS, EVO SLS, REBEL SLS EVO, NEO, VEGAS JUICE\*, MONO\*

PRODUCTS

SUITS BEST TO ME

DLAB

S/L/S

ORIGINALS

WHICH KITE MODELL

strong winds by perform amazingly well in sizes where reactivity and kite are especially advantages of a D/LAB absorbing gusts and Neo and Evo for example the smaller sizes of the weight play a big roll, but noticeable in large kite The performance