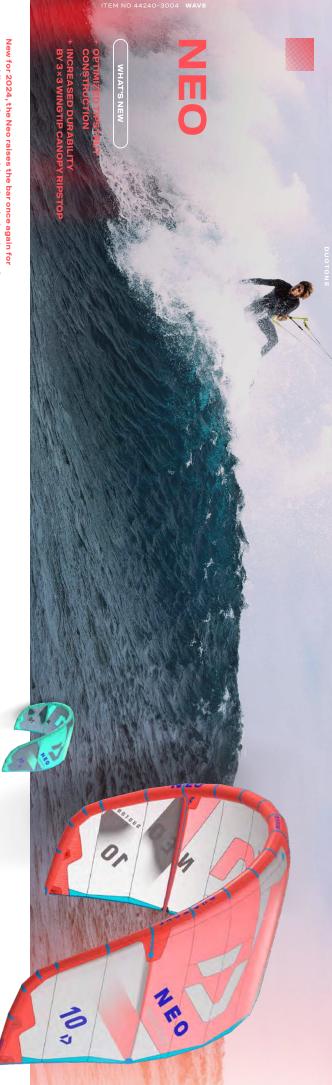

## TARGET GROUP RATIO

INNOVATION LEVEL

‡

TECHNOLOGY

LOW END

WINDRANGE

TOP END

durability, resulting in a kite that is get out whatever the conditions, while the plenty of low-end power allowing you to material in the tip struts decreases as the each kite size. The percentage of flex Penta TX and STW70 adjusted to optimize improving the handling of the kite. The shape show the focus was set on further straighter and a wider, squarer wing tip Hybrid Flex Struts, which are now enhances the rider experience. Featuring lightweight materials with exceptional Trinity TX construction, which combine The Neo SLS features a Penta TX and top end keeps you on the water for longer legendary wind range remains, with near-instant initiation into the turn. The back lines, making for a super fast and and flex when under pressure from the size increases. The new wing tips open up controlled by the precisely tuned ratio of instantly. The Hybrid Flex Struts are stroke, allowing you to dump power faster steering and a shorter depower result is a kite with smoother handling, legacy of the previous years and further The new Neo SLS builds on the incredible

to new levels, both on the waves and in powerful loops or fine-tune it for set the kite for maximum pop and indulging in a flatwater strapless freestyle conditions of the day. Whether you're Neo SLS maintains its dynamic handling moves effortlessly on the wave without the enhanced performance takes the kite The Neo SLS has long set a standard for nature of the session. maximum drift and rapid turning speed session or playing in the waves, you can the kite's performance to the specific settings on the tips, allowing you to tailor freestylers, the Neo SLS offers multiple demands of wave riders and strapless kite can be versatile and meet the throughout your session. To ensure the providing a seamless experience and steering, ensuring you retain full depowered with the bar pushed away, the worrying about the kite. Even when enhances the drifting capabilities of the wave riding performance, and this year depending on your preference and the responsiveness remains unchanged, control while riding the wave. The kite's Neo SLS, allowing you to execute your

#### INCREDIBLE DRIFT

The Neo SLS is famous for its incredible drifting abilities; the SLS allowing the kite to drift down the line like never before. version is noticeably light due to the Penta TX construction,

## SMOOTHER MORE REFINED HANDLING

Changes to the wingtip shape and the new straighter Hybrid Flex a more dynamic and smoother feel as the kite turns. Strut have refined the handling of the Neo SLS even further with

### MAXIMISED TURNING SPEED

follow-through after the turn. The turning speed, when The Neo SLS has long been known for its turning speed, and depowered, remains, allowing you to concentrate on the riding improvements this year increase the speed of the turn and the

#### DEPOWER RANGE INCREDIBLY POWERFUL WITH A MASSIVE

this, coupled with impressive depower, will have you out riding for The range of the Neo SLS is legendary! It has a huge bottom end, you can get away with a smaller quiver. longer when the wind picks up, and with this impressive range meaning you can get going on a smaller kite before other riders;

#### SLS CONSTRUCTION

while offering excellent durability. addition, materials like Penta TX and Trinity TX make the kite light and improves performance by making the frame stiffer. In The SLS construction helps reduce the overall weight of the kite

constructions. This weight reduction noticeable lighter than regular

the air.

20

| SIZES            | л       | σ       | 7       | œ       | 9       | 10      | 11    |
|------------------|---------|---------|---------|---------|---------|---------|-------|
| WINDRANGE        | 24 - 40 | 20 - 37 | 18 - 35 | 16 - 33 | 14 - 31 | 12 - 29 | 11-26 |
| REC. LINE LENGTH | 22      | 00      | 0.0     | 00      | 33      |         |       |