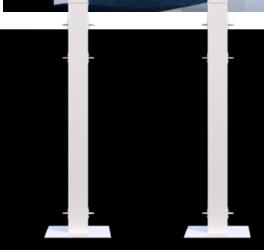

#### Step 2

Slide Post Upright onto Post Base. Ensure holes on Post line up with the holes on Base.

# You have now successfully built your Mod-Fence Posts!