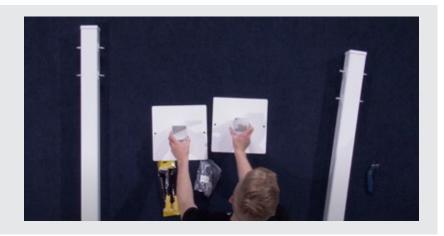

#### Step 3

Align first Post Loop Connector with holes in Post. Rivet Loop Connector to Post using 2 Rivets.

#### Step 4

Repeat on remaining Post(s) and Connectors.