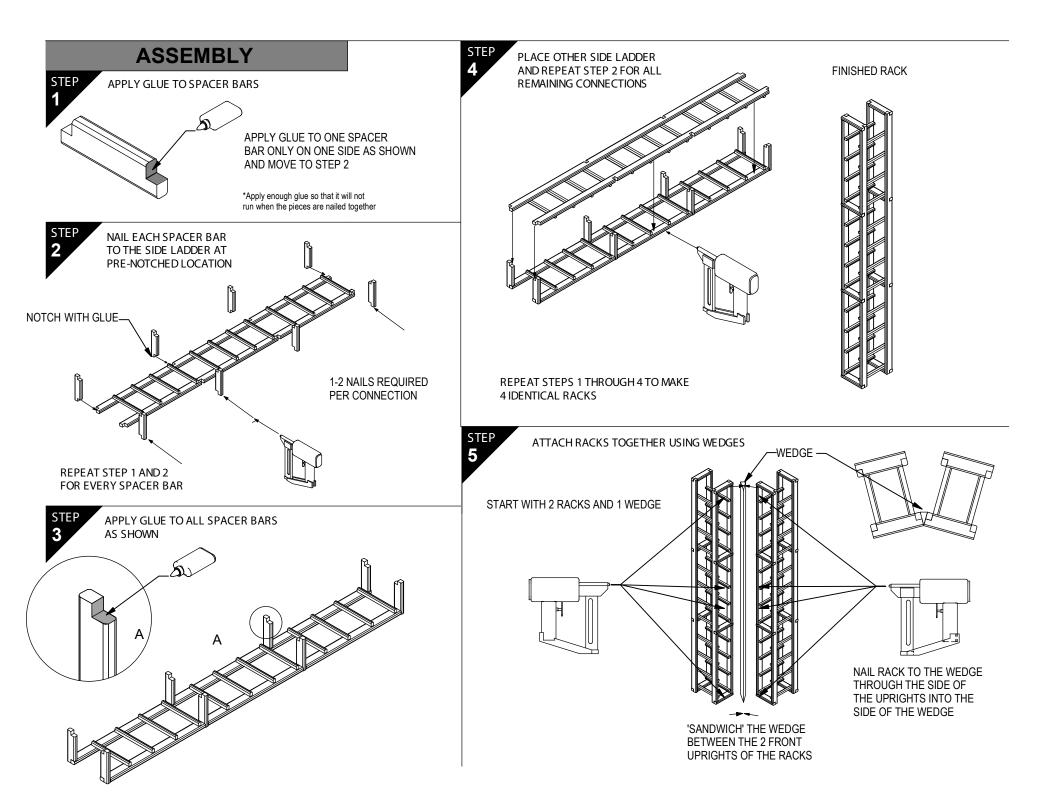

## ASSEMBLY INSTRUCTIONS

#### **INTRODUCTION**

Thank you for purchasing a KIT RACK by Genuwine Cellars. The following instructions will help you assemble kits IB CORNER 32 and IB CORNER 48.

Please study carefully the instructions prior to starting the assembly.