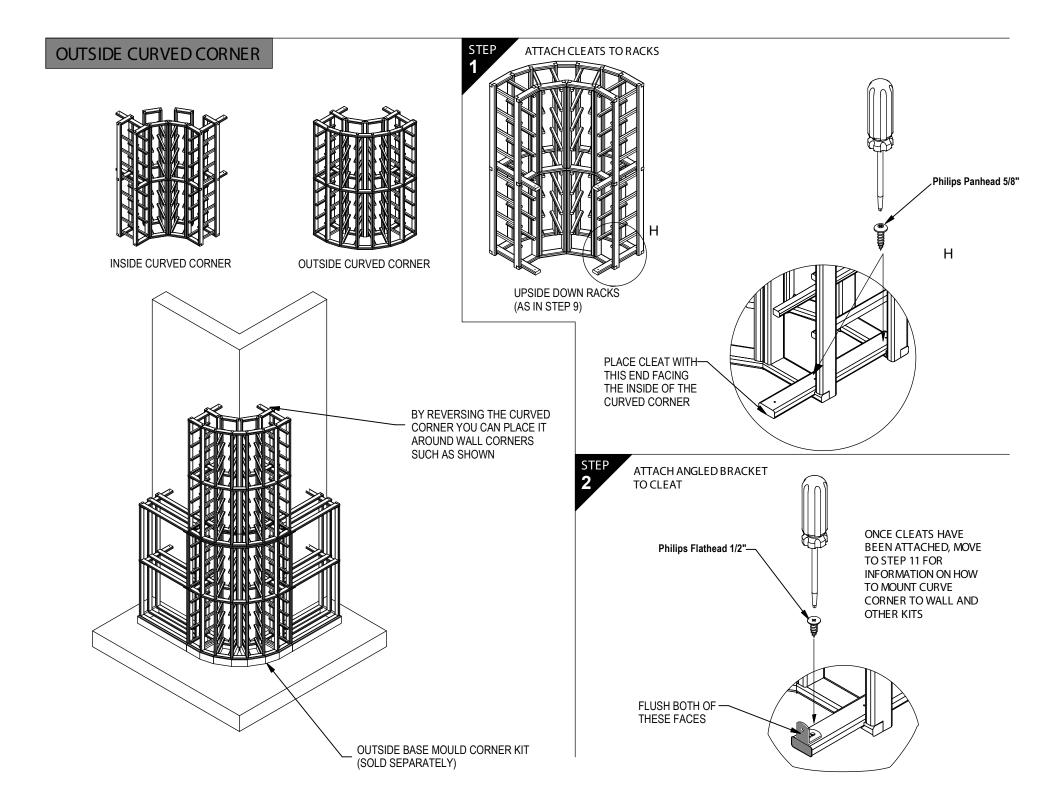

## **OR KIT RACKS:**

IB CORNER 32IB CORNER 48

#### **INTRODUCTION**

Thank you for purchasing a KIT RACK by Genuwine Cellars. The following instructions will help you assemble kits IB CORNER 32 and IB CORNER 48.

Please study carefully the instructions prior to starting the assembly.

**IB CORNER 32** 