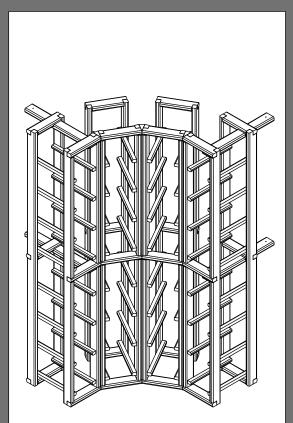

## **OR KIT RACKS:**

IB CORNER 32IB CORNER 48

#### **INTRODUCTION**

Thank you for purchasing a KIT RACK by Genuwine Cellars. The following instructions will help you assemble kits IB CORNER 32 and IB CORNER 48.

Please study carefully the instructions prior to starting the assembly.

**IB CORNER 32** 