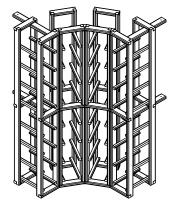

## **OR KIT RACKS:**

IB CORNER 32IB CORNER 48

#### **INTRODUCTION**

Thank you for purchasing a KIT RACK by Genuwine Cellars. The following instructions will help you assemble kits IB CORNER 32 and IB CORNER 48.

Please study carefully the instructions prior to starting the assembly.

**IB CORNER 32** 