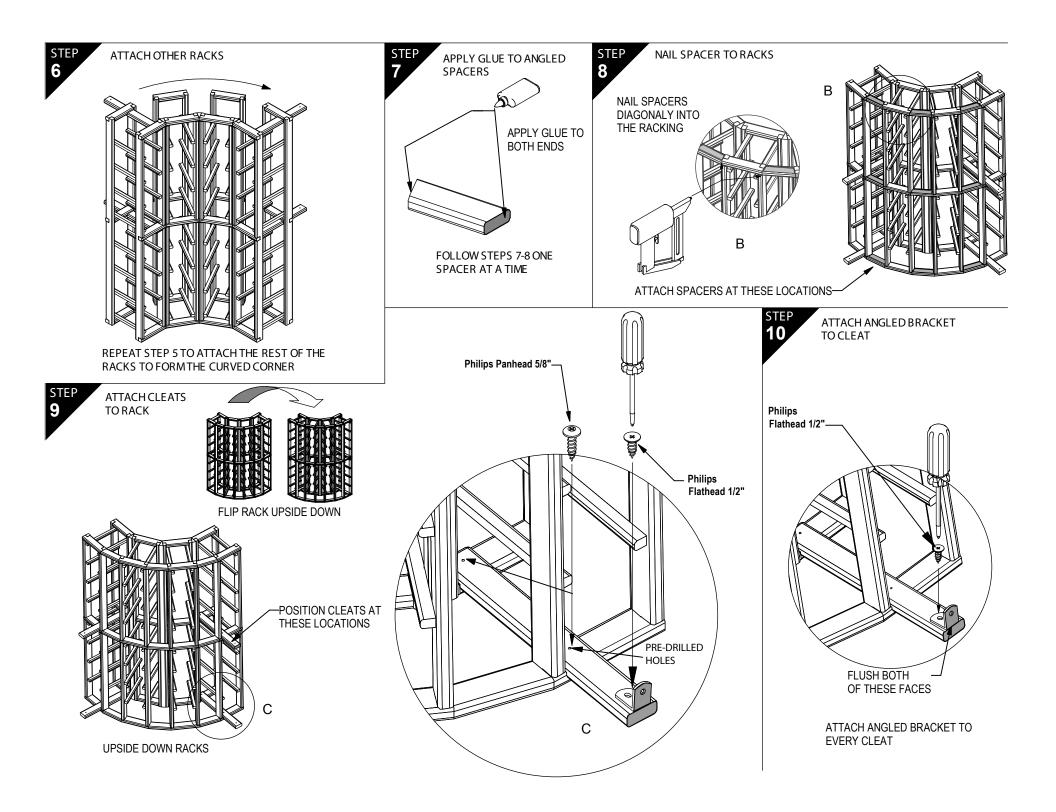

## ASSEMBLY INSTRUCTIONS

### HARDWARE

The following hardware is included in kit:

•Philips Flathead 1 1/2"

Philips Panhead 5/8"

•ANGLED BRACKETS (4) Philips Flathead 1/2"

•DRYWALL ANCHORS (4)

•GAUGE BRAD NAILS (3 SLEEVES)