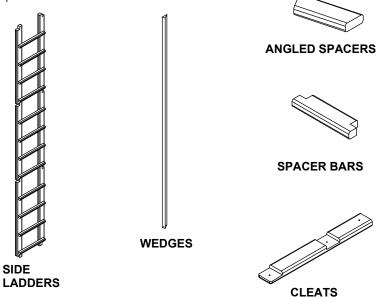

### COMPONENTS

The following components are included in all kits:

#### QUANTITY OF COMPONENTS PER KIT

|                         | COMPONENT    |             |        |        |                |
|-------------------------|--------------|-------------|--------|--------|----------------|
| KIT NUMBER              | SIDE LADDERS | SPACER BARS | CLEATS | WEDGES | ANGLED SPACERS |
| <b>IB CORNER KIT 32</b> | 8            | 24          | 4      | 3      | 9              |
| <b>IB CORNER KIT 48</b> | 8            | 32          | 4      | 3      | 12             |