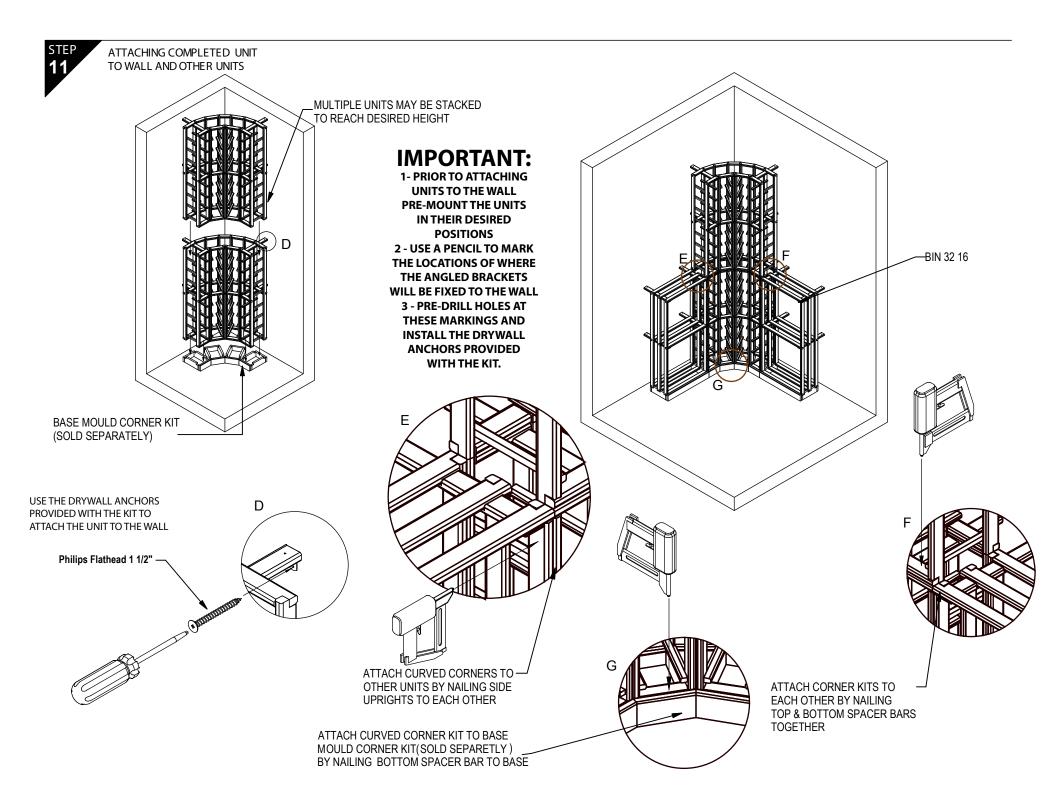

|        |                |
|-------------------------|--------------|-------------|--------|--------|----------------|
| KIT NUMBER              | SIDE LADDERS | SPACER BARS | CLEATS | WEDGES | ANGLED SPACERS |
| <b>IB CORNER KIT 32</b> | 8            | 24          | 4      | 3      | 9              |
| <b>IB CORNER KIT 48</b> | 8            | 32          | 4      | 3      | 12             |

TOOLS REQUIRED

NAIL GUN (with appropriate air compessor or electrical nailer) With 18 gauge BRAD nails (supplied) The following tools are requiered (NOT INCLUDED):



WOOD GLUE

#### IMPORTANT!

Always follow the manufacturer's instructions on how to use the nail gun to prevent injury. Genuwine Cellars is not liable for any injury incurred by any power or hand tool used to assemble the kit.