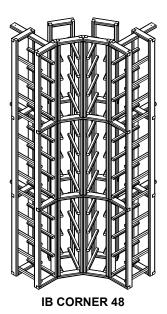

## **OR KIT RACKS:**

IB CORNER 32IB CORNER 48

#### **INTRODUCTION**

Thank you for purchasing a KIT RACK by Genuwine Cellars. The following instructions will help you assemble kits IB CORNER 32 and IB CORNER 48.

Please study carefully the instructions prior to starting the assembly.