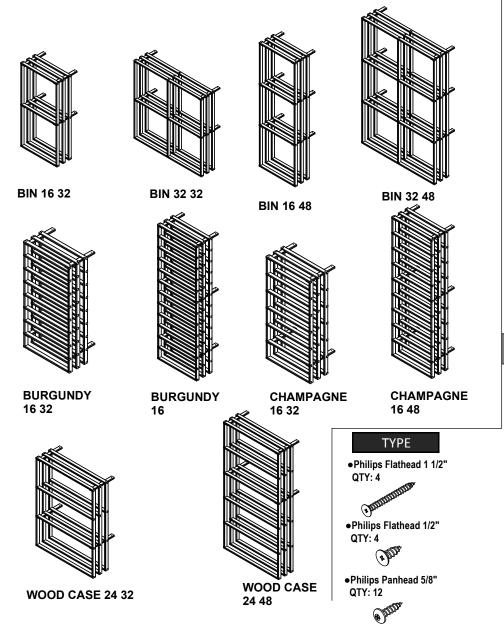

### **FOR KIT RACKS:**

- •BIN16 32
- •BIN16 48
- ●BIN32 32
- ●BIN32 48
- •BURGUNDY 16 32

- •BURGUNDY 16 48
- ●CHAMPAGNE 16 32
- ●CHAMPAGNE 16 48
- •WOODCASE 16 32
- ●WOODCASE 16 48

#### INTRODUCTION

Thank you for purchasing a KIT RACK by Genuwine Cellars. The following instructions will help you assemble kit number BIN 16 32. The same procedure can be followed to assemble kits BIN 16 48, BIN 32 32, BIN 32 48, BURGUNDY 16 32, BURGUNDY 16 48, CHAMPAGNE 16 32, CHAMPAGNE 16 48, WOOD CASE 24 48

# COMPONENTS The following components are included in kit: UPRIGHTS (vertical components)

CLEATS

SPACER BARS (horizontal components)

**QUANTITY OF COMPONENTS PER KIT** 

|                 | COMPONENT   |          |        |
|-----------------|-------------|----------|--------|
| KIT NUMBER      | SPACER BARS | UPRIGHTS | CLEATS |
| BIN 16 32       | 9           | 6        | 4      |
| BIN 32 32       | N/A         | 18       | 4      |
| BIN 16 48       | 12          | 6        | 4      |
| BIN 32 48       | 12          | 9        | 4      |
| BURGUNDY 16 32  | 27          | 6        | 4      |
| BURGUNDY 16 48  | 39          | 6        | 6      |
| CHAMPAGNE 16 32 | 21          | 6        | 4      |
| CHAMPAGNE 16 48 | 30          | 6        | 6      |
| WOOD CASE 24 32 | 12          | 6        | 4      |
| WOOD CASE 24 48 | 18          | 6        | 4      |