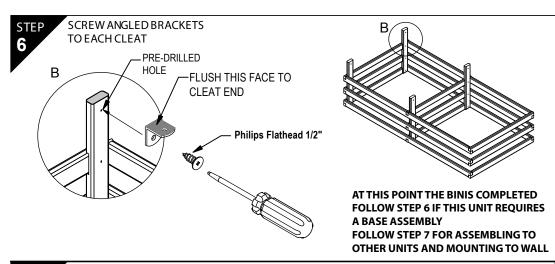

### **HARDWARE**

The following hardware and quantity is included in kit:
(NOTE: Quantity vary in kit)

•ANGLED BRACKETS QTY: 4

•DRYWALL ANCHORS QTY: 4

BRAD NAILS 18 GAUGE (3 SLEEVES)

3-4 NAILS PER SIDE

ATTACHING BASE ASSEMBLY (sold separately)

**STEP** 

1 - PRIOR TO ATTACHING
UNITS TO THE WALL
PRE-MOUNT THE UNITS
IN THEIR DESIRED
POSITIONS
2 - USE A PENCIL TO MARK
THE LOCATIONS OF WHERE
THE ANGLED BRACKETS
WILL BE FIXED TO THE WALL
3 - PRE-DRILL HOLES AT
THESE MARKINGS AND
INSTALL THE DRYWALL
ANCHORS PROVIDED
WITH THE KIT