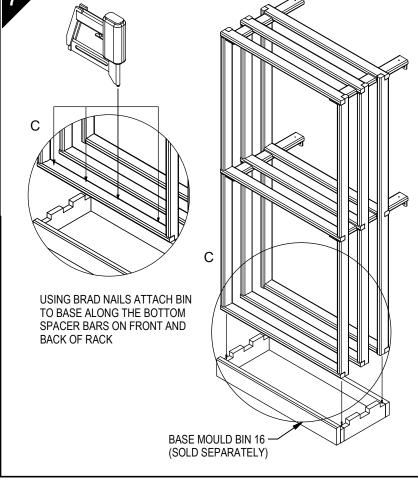

3-4 NAILS PER SIDE

ATTACHING BASE ASSEMBLY (sold separately)

**STEP** 

1 - PRIOR TO ATTACHING
UNITS TO THE WALL
PRE-MOUNT THE UNITS
IN THEIR DESIRED
POSITIONS
2 - USE A PENCIL TO MARK
THE LOCATIONS OF WHERE
THE ANGLED BRACKETS
WILL BE FIXED TO THE WALL
3 - PRE-DRILL HOLES AT
THESE MARKINGS AND
INSTALL THE DRYWALL
ANCHORS PROVIDED
WITH THE KIT