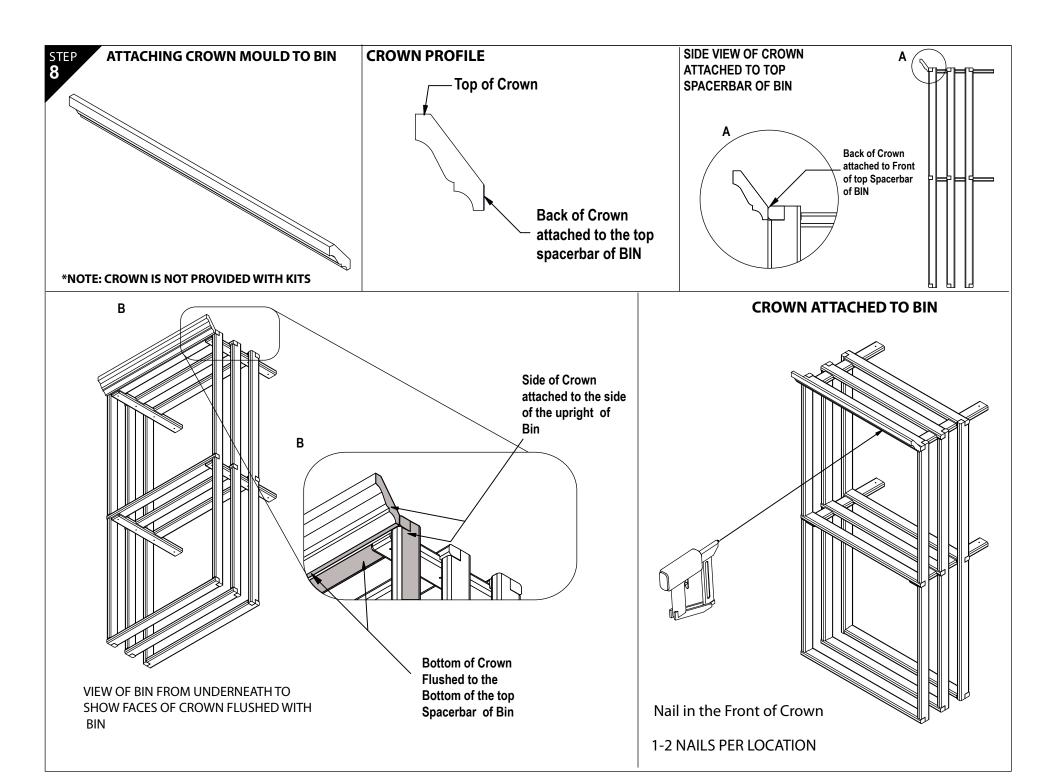

HORS QTY: 4

BRAD NAILS 18 GAUGE (3 SLEEVES)

### **TOOLS REQUIRED**

The following tools are required (NOT INCLUDED):



NAIL GUN (with appropriate air compressor or electric nailer)
For 18 gauge brand nails (supplied)





IMPORTANT!

Always follow the manufacturer's instructions on how to use the nail gun to prevent injury. Genuwine Cellars Inc. is not liable for any injury incurred by any power tool or tool used to assemble the kit







3-4 NAILS PER SIDE



ATTACHING BASE ASSEMBLY (sold separately)

**STEP** 

1 - PRIOR TO ATTACHING
UNITS TO THE WALL
PRE-MOUNT THE UNITS
IN THEIR DESIRED
POSITIONS
2 - USE A PENCIL TO MARK
THE LOCATIONS OF WHERE
THE ANGLED BRACKETS
WILL BE FIXED TO THE WALL
3 - PRE-DRILL HOLES AT
THESE MARKINGS AND
INSTALL THE DRYWALL
ANCHORS PROVIDED
WITH THE KIT