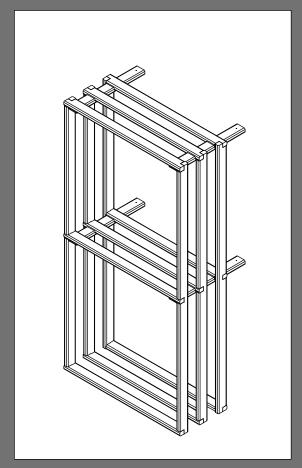

#### INTRODUCTION

Thank you for purchasing a KIT RACK by Genuwine Cellars. The following instructions will help you assemble kit number BIN 16 32. The same procedure can be followed to assemble kits BIN 16 48, BIN 32 32, BIN 32 48, BURGUNDY 16 32, BURGUNDY 16 48, CHAMPAGNE 16 32, CHAMPAGNE 16 48, WOOD CASE 24 48

# COMPONENTS The following components are included in kit: UPRIGHTS (vertical components)

CLEATS

SPACER BARS (horizontal components)

**QUANTITY OF COMPONENTS PER KIT** 

|                 | COMPONENT   |          |        |
|-----------------|-------------|----------|--------|
| KIT NUMBER      | SPACER BARS | UPRIGHTS | CLEATS |
| BIN 16 32       | 9           | 6        | 4      |
| BIN 32 32       | N/A         | 18       | 4      |
| BIN 16 48       | 12          | 6        | 4      |
| BIN 32 48       | 12          | 9        | 4      |
| BURGUNDY 16 32  | 27          | 6        | 4      |
| BURGUNDY 16 48  | 39          | 6        | 6      |
| CHAMPAGNE 16 32 | 21          | 6        | 4      |
| CHAMPAGNE 16 48 | 30          | 6        | 6      |
| WOOD CASE 24 32 | 12          | 6        | 4      |
| WOOD CASE 24 48 | 18          | 6        | 4      |