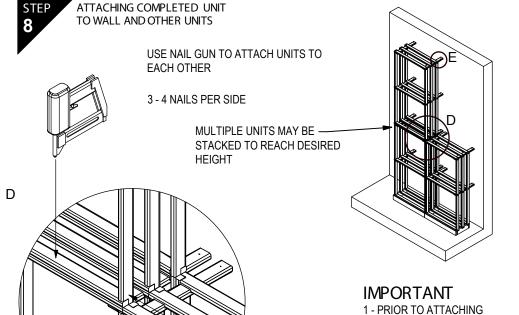

3-4 NAILS PER SIDE

ATTACHING BASE ASSEMBLY (sold separately)

**STEP** 

1 - PRIOR TO ATTACHING
UNITS TO THE WALL
PRE-MOUNT THE UNITS
IN THEIR DESIRED
POSITIONS
2 - USE A PENCIL TO MARK
THE LOCATIONS OF WHERE
THE ANGLED BRACKETS
WILL BE FIXED TO THE WALL
3 - PRE-DRILL HOLES AT
THESE MARKINGS AND
INSTALL THE DRYWALL
ANCHORS PROVIDED
WITH THE KIT