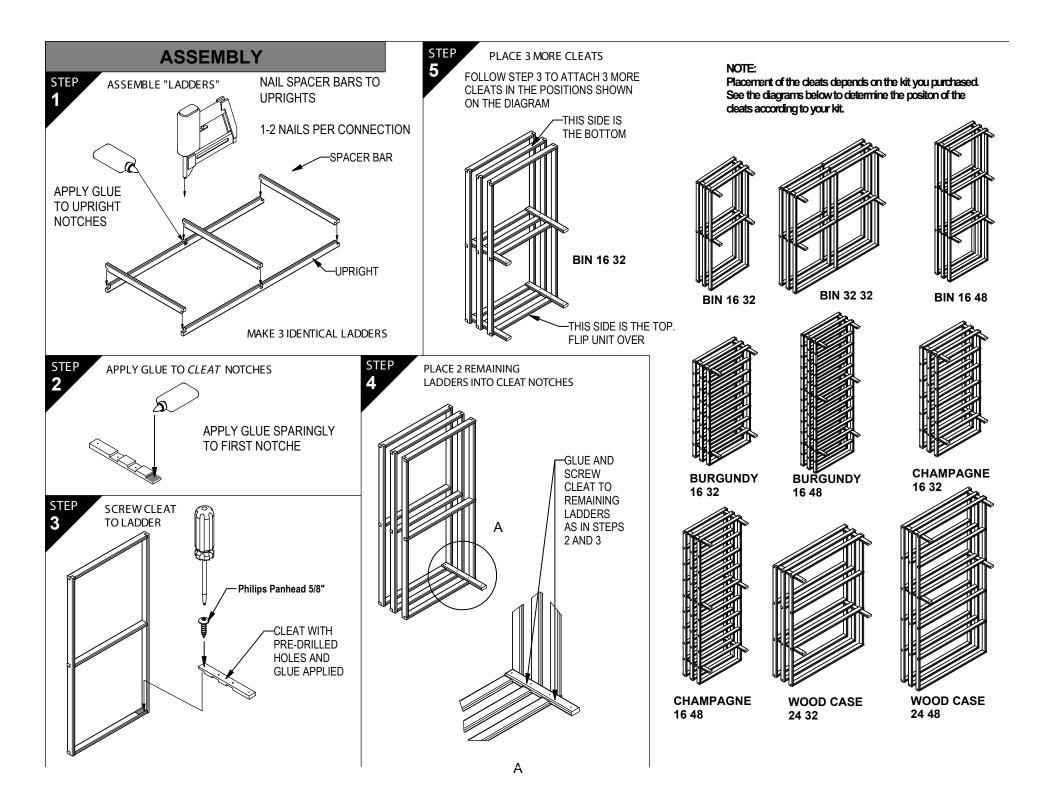

## ASSEMBLY INSTRUCTIONS

### **FOR KIT RACKS:**

- •BIN16 32
- •BIN16 48
- ●BIN32 32
- ●BIN32 48
- •BURGUNDY 16 32

- •BURGUNDY 16 48
- ●CHAMPAGNE 16 32
- ●CHAMPAGNE 16 48
- •WOODCASE 16 32
- ●WOODCASE 16 48

#### INTRODUCTION

Thank you for purchasing a KIT RACK by Genuwine Cellars. The following instructions will help you assemble kit number BIN 16 32. The same procedure can be followed to assemble kits BIN 16 48, BIN 32 32, BIN 32 48, BURGUNDY 16 32, BURGUNDY 16 48, CHAMPAGNE 16 32, CHAMPAGNE 16 48, WOOD CASE 24 48

# COMPONENTS The following components are included in kit: UPRIGHTS (vertical components)

CLEATS

SPACER BARS (horizontal components)

**QUANTITY OF COMPONENTS PER KIT** 

|                 | COMPONENT   |          |        |
|-----------------|-------------|----------|--------|
| KIT NUMBER      | SPACER BARS | UPRIGHTS | CLEATS |
| BIN 16 32       | 9           | 6        | 4      |
| BIN 32 32       | N/A         | 18       | 4      |
| BIN 16 48       | 12          | 6        | 4      |
| BIN 32 48       | 12          | 9        | 4      |
| BURGUNDY 16 32  | 27          | 6        | 4      |
| BURGUNDY 16 48  | 39          | 6        | 6      |
| CHAMPAGNE 16 32 | 21          | 6        | 4      |
| CHAMPAGNE 16 48 | 30          | 6        | 6      |
| WOOD CASE 24 32 | 12          | 6        | 4      |
| WOOD CASE 24 48 | 18          | 6        | 4      |