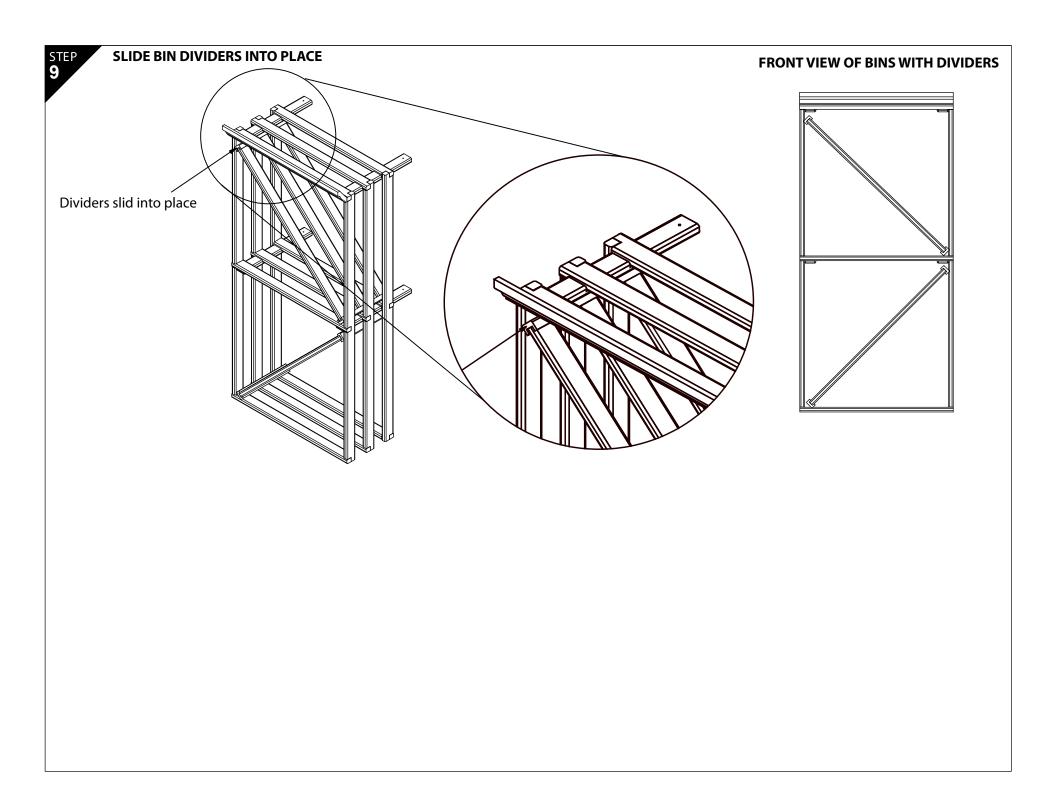

# COMPONENTS The following components are included in kit: UPRIGHTS (vertical components)

CLEATS

SPACER BARS (horizontal components)

**QUANTITY OF COMPONENTS PER KIT** 

|                 | COMPONENT   |          |        |
|-----------------|-------------|----------|--------|
| KIT NUMBER      | SPACER BARS | UPRIGHTS | CLEATS |
| BIN 16 32       | 9           | 6        | 4      |
| BIN 32 32       | N/A         | 18       | 4      |
| BIN 16 48       | 12          | 6        | 4      |
| BIN 32 48       | 12          | 9        | 4      |
| BURGUNDY 16 32  | 27          | 6        | 4      |
| BURGUNDY 16 48  | 39          | 6        | 6      |
| CHAMPAGNE 16 32 | 21          | 6        | 4      |
| CHAMPAGNE 16 48 | 30          | 6        | 6      |
| WOOD CASE 24 32 | 12          | 6        | 4      |
| WOOD CASE 24 48 | 18          | 6        | 4      |