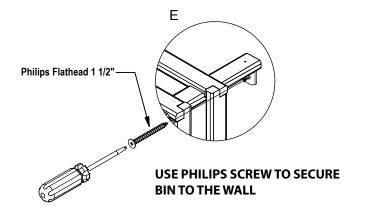

3-4 NAILS PER SIDE

ATTACHING BASE ASSEMBLY (sold separately)

**STEP** 

1 - PRIOR TO ATTACHING
UNITS TO THE WALL
PRE-MOUNT THE UNITS
IN THEIR DESIRED
POSITIONS
2 - USE A PENCIL TO MARK
THE LOCATIONS OF WHERE
THE ANGLED BRACKETS
WILL BE FIXED TO THE WALL
3 - PRE-DRILL HOLES AT
THESE MARKINGS AND
INSTALL THE DRYWALL
ANCHORS PROVIDED
WITH THE KIT