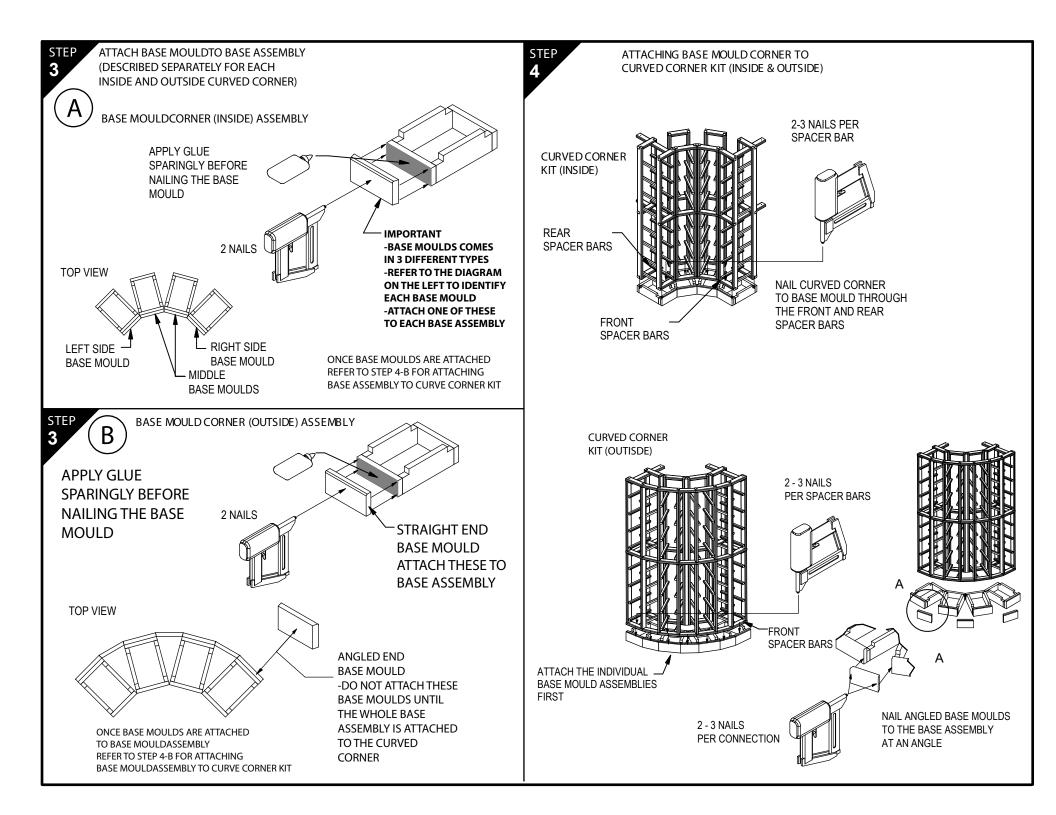

## **BASE MOULD IB 32**

**BASE MOULD CORNER (inside)** 

### **BASE MOULD CORNER (outside)**

|                             | COMPONENT    |               |            |               |
|-----------------------------|--------------|---------------|------------|---------------|
| KIT NUMBER                  | IB BASE SIDE | BIN BASE SIDE | BASE BLOCK | BASE MOULDING |
| BASE MOULD IB 16            | 2            | N/A           | 2          | 1             |
| BASE MOULD IB 32            | 2            | N/A           | 2          | 1             |
| BASE MOULD BIN 16           | N/A          | 2             | 2          | 1             |
| BASE MOULD BIN 24           | N/A          | 2             | 2          | 1             |
| BASE MOULD BIN 32           | N/A          | 2             | 2          | 1             |
| BASE MOULD CORNER (Outside) | 2            | N/A           | 8          | 7             |
| BASE MOULD CORNER (Inside)  | 2            | N/A           | 8          | 4             |

•16"

•24"

•32"

NOTE:

Base moulding for the BASE MOULD CORNERS have mitered ends to facilitate assembly of the curved corners.

-ROUNDED EDGE