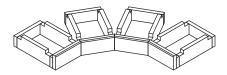

## **BASE MOULD IB 32**

**BASE MOULD CORNER (inside)** 

### **BASE MOULD CORNER (outside)**

|                             | COMPONENT    |               |            |               |
|-----------------------------|--------------|---------------|------------|---------------|
| KIT NUMBER                  | IB BASE SIDE | BIN BASE SIDE | BASE BLOCK | BASE MOULDING |
| BASE MOULD IB 16            | 2            | N/A           | 2          | 1             |
| BASE MOULD IB 32            | 2            | N/A           | 2          | 1             |
| BASE MOULD BIN 16           | N/A          | 2             | 2          | 1             |
| BASE MOULD BIN 24           | N/A          | 2             | 2          | 1             |
| BASE MOULD BIN 32           | N/A          | 2             | 2          | 1             |
| BASE MOULD CORNER (Outside) | 2            | N/A           | 8          | 7             |
| BASE MOULD CORNER (Inside)  | 2            | N/A           | 8          | 4             |

•16"

•24"

•32"

NOTE:

Base moulding for the BASE MOULD CORNERS have mitered ends to facilitate assembly of the curved corners.

-ROUNDED EDGE