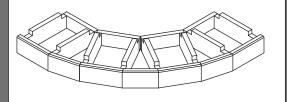

### **BASE MOULD CORNER (outside)**

|                             | COMPONENT    |               |            |               |
|-----------------------------|--------------|---------------|------------|---------------|
| KIT NUMBER                  | IB BASE SIDE | BIN BASE SIDE | BASE BLOCK | BASE MOULDING |
| BASE MOULD IB 16            | 2            | N/A           | 2          | 1             |
| BASE MOULD IB 32            | 2            | N/A           | 2          | 1             |
| BASE MOULD BIN 16           | N/A          | 2             | 2          | 1             |
| BASE MOULD BIN 24           | N/A          | 2             | 2          | 1             |
| BASE MOULD BIN 32           | N/A          | 2             | 2          | 1             |
| BASE MOULD CORNER (Outside) | 2            | N/A           | 8          | 7             |
| BASE MOULD CORNER (Inside)  | 2            | N/A           | 8          | 4             |

•16"

•24"

•32"

NOTE:

Base moulding for the BASE MOULD CORNERS have mitered ends to facilitate assembly of the curved corners.

-ROUNDED EDGE