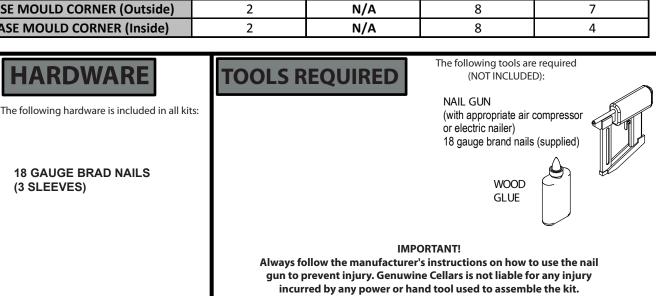

### **BASE MOULD CORNER (outside)**

|                             | COMPONENT    |               |            |               |
|-----------------------------|--------------|---------------|------------|---------------|
| KIT NUMBER                  | IB BASE SIDE | BIN BASE SIDE | BASE BLOCK | BASE MOULDING |
| BASE MOULD IB 16            | 2            | N/A           | 2          | 1             |
| BASE MOULD IB 32            | 2            | N/A           | 2          | 1             |
| BASE MOULD BIN 16           | N/A          | 2             | 2          | 1             |
| BASE MOULD BIN 24           | N/A          | 2             | 2          | 1             |
| BASE MOULD BIN 32           | N/A          | 2             | 2          | 1             |
| BASE MOULD CORNER (Outside) | 2            | N/A           | 8          | 7             |
| BASE MOULD CORNER (Inside)  | 2            | N/A           | 8          | 4             |