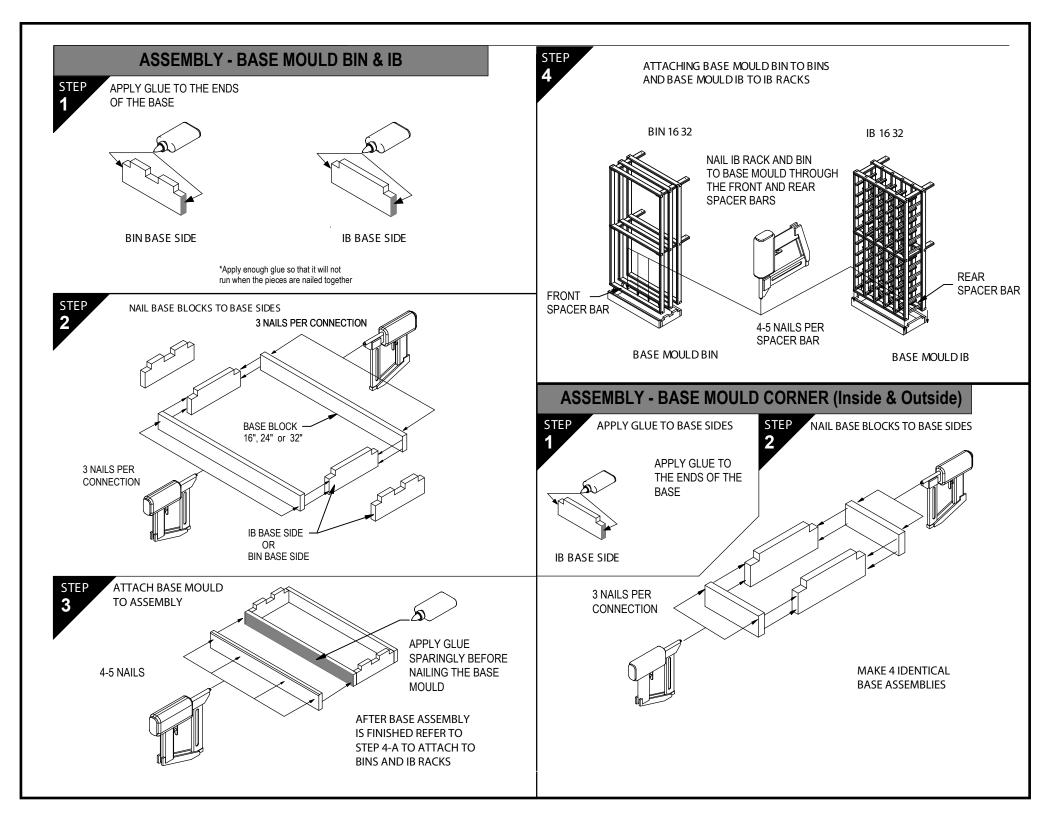

# FOR KIT RACKS:

BASE MOULD BIN 16, 24, 32
BASE MOULD IB 16, 32
BASE MOULD CORNER (INSIDE)
BASE MOULD CORNER (OUTSIDE)

## **INTRODUCTION**

Thank you for purchasing a **KIT RACK by Genuwine Cellars**. The following instructions will help you assemble kits:

•BASE MOULD BIN 16 • BASE MOULD IB 16 BASE MOULD CORNER (inside) BASE MOULD CORNER (outside)

The same instructions may be used to assemble kits:

• BASE MOULD BIN 24 • BASE MOULD BIN 32 • BASE MOULD IB 32

Please study the instructions carefully prior to starting the assembly.

**BIN BASE SIDE** 

With 3 notches