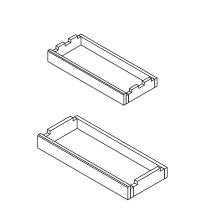

The same instructions may be used to assemble kits:

• BASE MOULD BIN 24 • BASE MOULD BIN 32 • BASE MOULD IB 32

Please study the instructions carefully prior to starting the assembly.

**BIN BASE SIDE** 

With 3 notches

**IB BASE SIDE** 

With 2 notches

Sizes: •4 3/8"

•16"

•24"

•32"

**BASE MOULDING** 

Sizes: