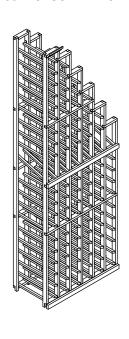

ELITE KIT RACK ASSEMBLY INSTRUCTION

Elite Kit Rack Waterfall Wine Rack -Left/Right

# **ELITE KIT RACK ASSEMBLY INSTRUCTION**

Thank you for purchasing Elite Kit Rack by Genuwine Cellars. The following instructions will help you assemble the 750ml CASCADE LEFT. The same procedure can be applied to the following kits shown.

Please study the instructions carefully prior to starting the assembly.

#### 750ml CASCADE LEFT



#### 750ml CASCADE RIGHT



### **HARDWARE**

The following hardware is included in all kits: (QUANTITY WILL VARY, DEPENDING ON KIT.)



Drywall Anchors (QTY: 5)



#2 Phillips Screws (QTY: 5)



Angled Brackets (QTY: 5)



(QTY: 5)

## **TOOLS REQUIRED**

The following hardware and tools are required (NOT INCLUDED):

#### IMPORTANT!

Always follow the manufacturer's instructions on how to use the nail gun, to prevent injury. Genuwine Cellars is not liable for any injury incurred while assembling the kit.





**Phillips** Screwdrivers #6 & #8



We Recommend A 18 Gauge Nail Gun (Use 18 gauge brad nailer, with appropriate air compressor or electric nailer set to 80psi, to prevent splitting)

### **COMPONENTS**

The following components are included in the 750ml CASCADE LEFT.



1 - Left Ladder 1257 Ladder 1449 (QTY