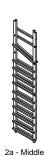

### **COMPONENTS**

The following components are included in the 750ml CASCADE LEFT.

1 - Left Ladder 1257 Ladder 1449 (QTY: 1) (QTY: 1)

2b - Middle

Ladder 1661

(QTY: 1)

2c - Middle Ladder 1853

(QTY: 1)