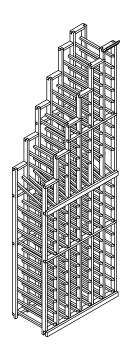

ELITE KIT RACK ASSEMBLY INSTRUCTION

Elite Kit Rack Waterfall Wine Rack -Left/Right

# **ELITE KIT RACK ASSEMBLY INSTRUCTION**

Thank you for purchasing Elite Kit Rack by Genuwine Cellars. The following instructions will help you assemble the 750ml CASCADE LEFT. The same procedure can be applied to the following kits shown.

Please study the instructions carefully prior to starting the assembly.

#### 750ml CASCADE LEFT



#### 750ml CASCADE RIGHT



### **HARDWARE**

The following hardware is included in all kits: (QUANTITY WILL VARY, DEPENDING ON KIT.)



Drywall Anchors (QTY: 5)



#2 Phillips Screws (QTY: 5)



Angled Brackets (QTY: 5)



(QTY: 5)

## **TOOLS REQUIRED**

The following hardware and tools are required (NOT INCLUDED):

#### IMPORTANT!

Always follow the manufacturer's instructions on how to use the nail gun, to prevent injury. Genuwine Cellars is not liable for any injury incurred while assembling the kit.





**Phillips** Screwdrivers #6 & #8



We Recommend A 18 Gauge Nail Gun (Use 18 gauge brad nailer, with appropriate air compressor or electric nailer set to 80psi, to prevent splitting)

### **COMPONENTS**

The following components are included in the 750ml CASCADE LEFT.



1 - Left