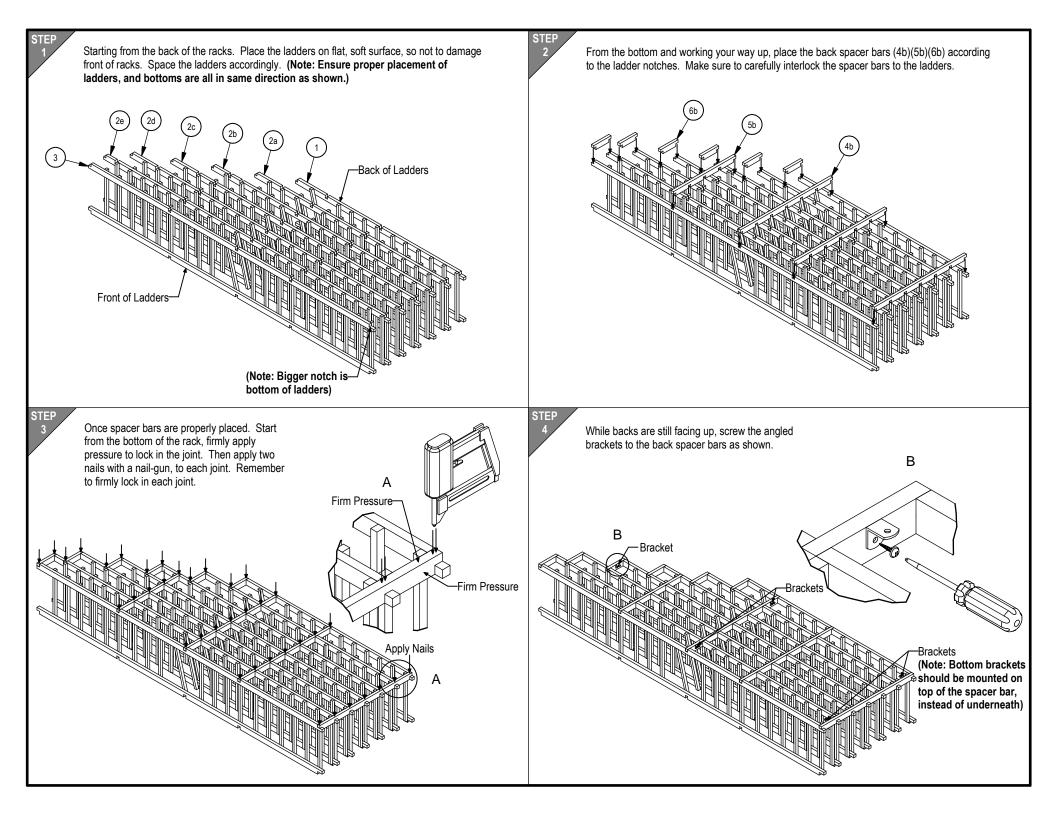

### **COMPONENTS**

The following components are included in the 750ml CASCADE LEFT.

1 - Left Ladder 1257 Ladder 1449 (QTY: 1) (QTY: 1)

2b - Middle

Ladder 1661

(QTY: 1)

2c - Middle Ladder 1853

(QTY: 1)