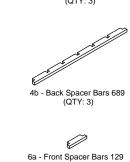

### **COMPONENTS**

The following components are included in the 750ml CASCADE LEFT.

1 - Left Ladder 1257 Ladder 1449 (QTY: 1) (QTY: 1)

2b - Middle

Ladder 1661

(QTY: 1)

2c - Middle Ladder 1853

(QTY: 1)