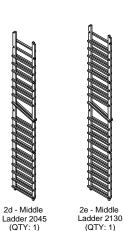

### **COMPONENTS**

The following components are included in the 750ml CASCADE LEFT.

1 - Left Ladder 1257 Ladder 1449 (QTY: 1) (QTY: 1)

2b - Middle

Ladder 1661

(QTY: 1)

2c - Middle Ladder 1853

(QTY: 1)