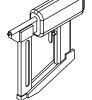

### **COMPONENTS**

The following components are included in the 750ml CASCADE LEFT.

1 - Left Ladder 1257 Ladder 1449 (QTY: 1) (QTY: 1)

2b - Middle

Ladder 1661

(QTY: 1)

2c - Middle Ladder 1853

(QTY: 1)