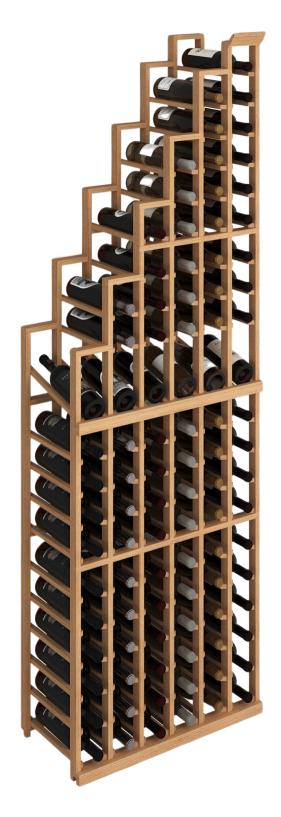

#### 750ml CASCADE LEFT

### **COMPONENTS**

The following components are included in the 750ml CASCADE LEFT.

1 - Left Ladder 1257 Ladder 1449 (QTY: 1) (QTY: 1)

2b - Middle

Ladder 1661

(QTY: 1)

2c - Middle Ladder 1853

(QTY: 1)