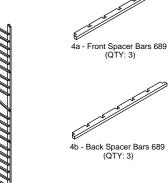

### **COMPONENTS**

The following components are included in the 750ml CASCADE LEFT.

1 - Left Ladder 1257 Ladder 1449 (QTY: 1) (QTY: 1)

2b - Middle

Ladder 1661

(QTY: 1)

2c - Middle Ladder 1853

(QTY: 1)