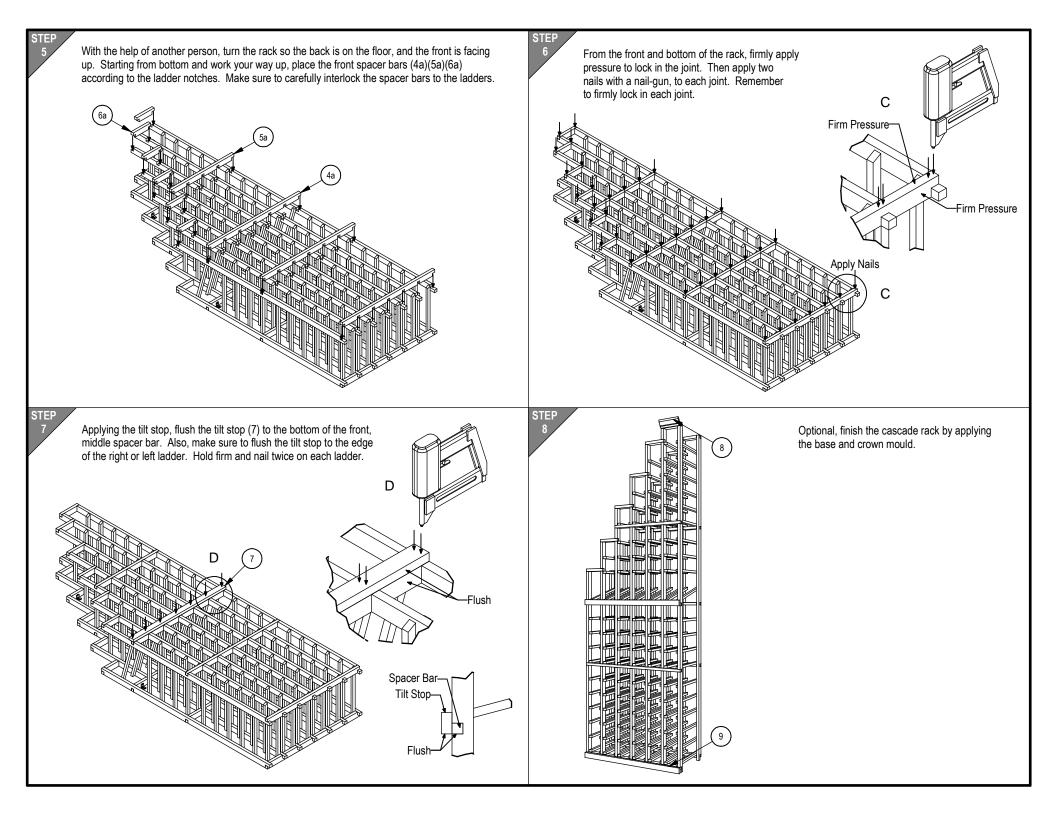

### **COMPONENTS**

The following components are included in the 750ml CASCADE LEFT.

1 - Left Ladder 1257 Ladder 1449 (QTY: 1) (QTY: 1)

2b - Middle

Ladder 1661

(QTY: 1)

2c - Middle Ladder 1853

(QTY: 1)