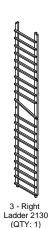

### **COMPONENTS**

The following components are included in the 750ml CASCADE LEFT.

1 - Left Ladder 1257 Ladder 1449 (QTY: 1) (QTY: 1)

2b - Middle

Ladder 1661

(QTY: 1)

2c - Middle Ladder 1853

(QTY: 1)