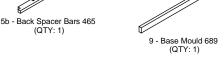

### **COMPONENTS**

The following components are included in the 750ml CASCADE LEFT.

1 - Left Ladder 1257 Ladder 1449 (QTY: 1) (QTY: 1)

2b - Middle

Ladder 1661

(QTY: 1)

2c - Middle Ladder 1853

(QTY: 1)