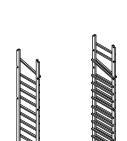

CADE LEFT



#### 750ml CASCADE RIGHT



### **HARDWARE**

The following hardware is included in all kits: (QUANTITY WILL VARY, DEPENDING ON KIT.)



Drywall Anchors (QTY: 5)



#2 Phillips Screws (QTY: 5)



Angled Brackets (QTY: 5)



(QTY: 5)

## **TOOLS REQUIRED**

The following hardware and tools are required (NOT INCLUDED):

#### IMPORTANT!

Always follow the manufacturer's instructions on how to use the nail gun, to prevent injury. Genuwine Cellars is not liable for any injury incurred while assembling the kit.





**Phillips** Screwdrivers #6 & #8



We Recommend A 18 Gauge Nail Gun (Use 18 gauge brad nailer, with appropriate air compressor or electric nailer set to 80psi, to prevent splitting)

### **COMPONENTS**

The following components are included in the 750ml CASCADE LEFT.



1 - Left Ladder 1257 Ladder 1449 (QTY: 1) (QTY: 1)



2b - Middle

Ladder 1661

(QTY: 1)

2c - Middle Ladder 1853

(QTY: 1)









(QTY: 6)