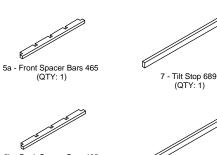

### **COMPONENTS**

The following components are included in the 750ml CASCADE LEFT.

1 - Left Ladder 1257 Ladder 1449 (QTY: 1) (QTY: 1)

2b - Middle

Ladder 1661

(QTY: 1)

2c - Middle Ladder 1853

(QTY: 1)